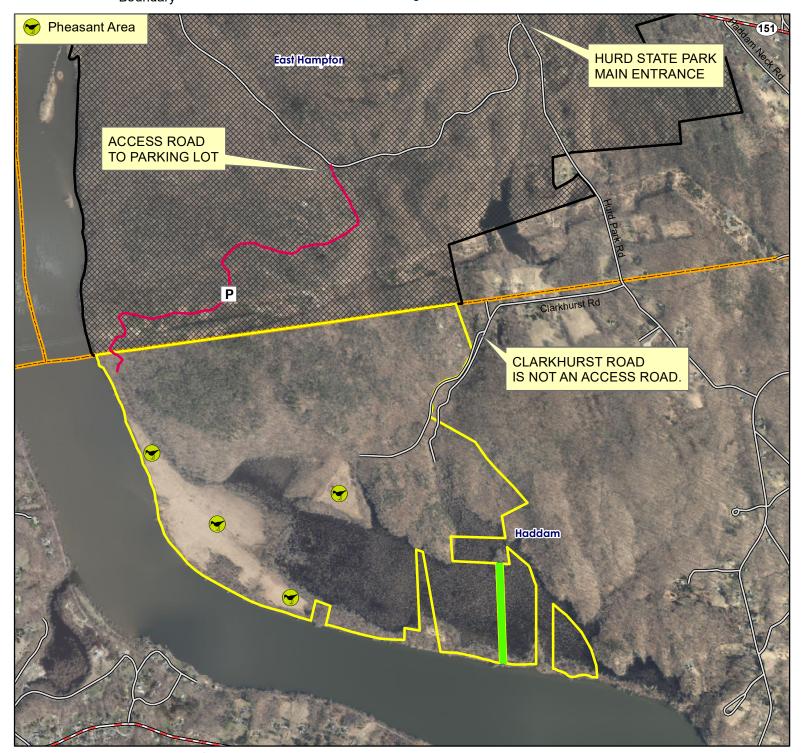

## **Higganum Meadows WMA**

Location: Haddam

**Description:** 334 acres. Designated deer and fall turkey bowhunting area. Also open to firearms: pheasant, small game,

waterfowl and spring and fall turkey hunting.

**Access:** NO ACCESS THROUGH CLARKHURST ROAD FOR HUNTING. Access is ONLY through Hurd State Park. Enter though main park entrance. Take first open gated road on left follow to the end of the gravel roadway at gate. On foot follow gravel access road down power lines to fields.

Note: This map depicts an approximation of property boundaries. Please obey all postings.

Symbols: Approximate Boundary Solvin Zone Approximate Restriction Zone Closed to Hunting Salmon River Division Parking Area