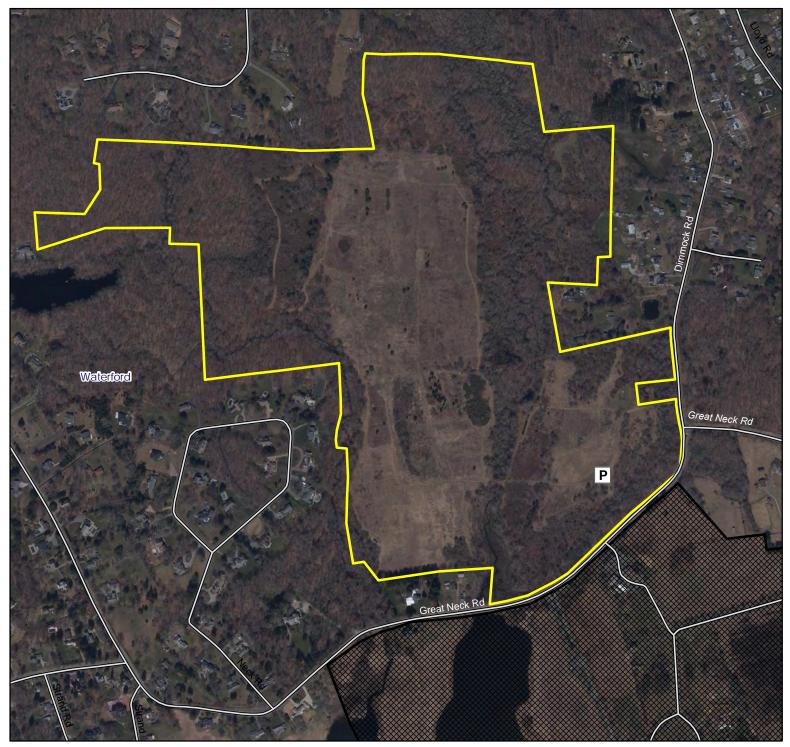

## **Harkness Memorial State Park**

(Former Verkades Property)

Location: Waterford

**Description:** 157 acres. Park property north of Great Neck Road is open to hunting for archery deer and fall archery turkey only. As of 2025, a permit is no longer needed to hunt this area. Please note no other sections of the park are open for any

types of hunting

Access: Please park in designated parking area and do not block gates.

Note: This map depicts an approximation of property boundaries. Please obey all postings.

Symbols: Approximate Boundary Closed to Hunting P Parking Area

Map Date: February 2025; Ortho 2023

650 325 0 650 Feet