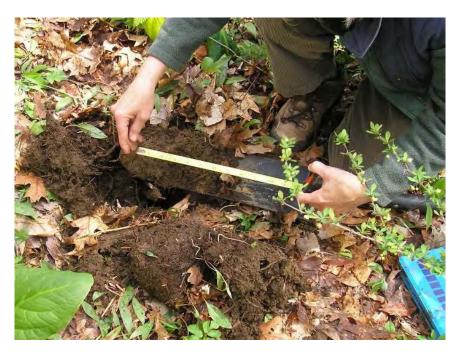

Figure 5: Areas of moderately well drained Pootatuck soils do not classify as Fedreal wetlands, but they are regulated as Connecticut wetlands.

The Natural Resources Conservation Service provides leadership in a partnership effort to help people conserve, maintain, and improve our natural resources and environment.