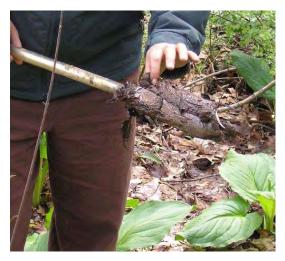

Figure 4: The representative wetland site has poorly drained Rippowam and very poorly drained Saco soils. Low chroma matrix colors indicate long periods of saturation. These soils classify as hydric soils and as Connecticut wetland soils.