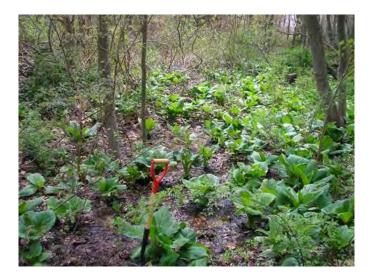

Figure 1: The floodplain and its accompanying alluvial soils represent most of the wetlands under the Connecticut definition. Here the blue ribbon marks the boundary between the federal wetland (hydric alluvial soils) and the Connecticut wetlands (moderately well drained alluvial soils).