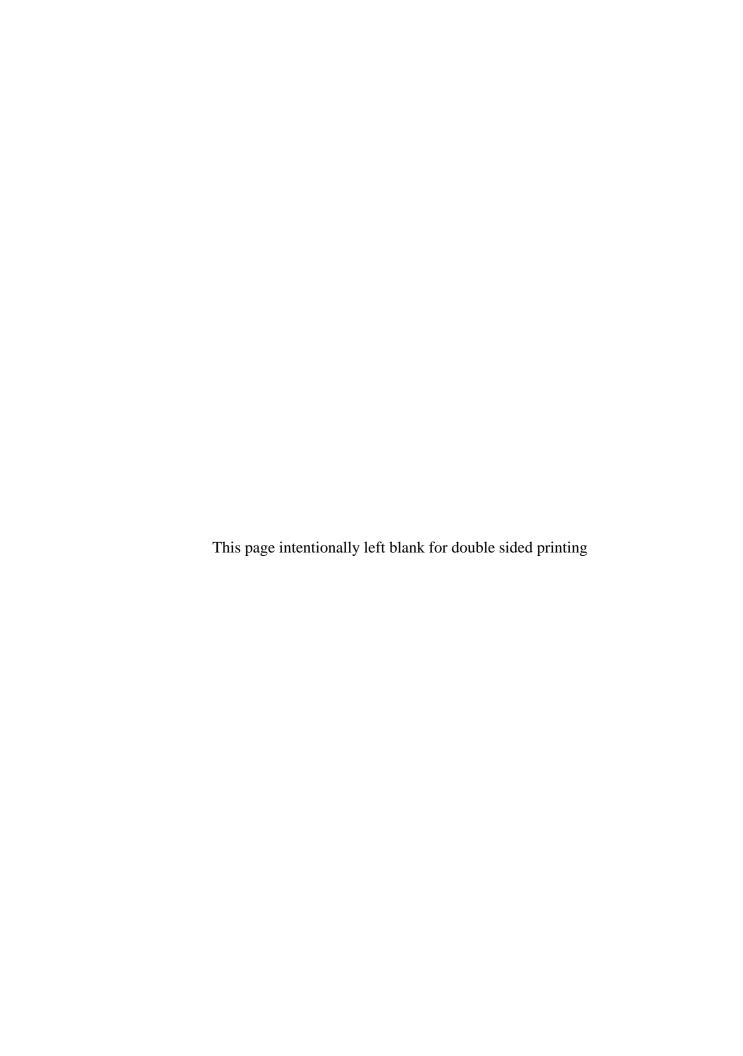

Four distinct areas of wetlands are present within the project area; these include three areas of alluvial soils on the floodplain and an intermittent watercourse also on the floodplain.

<u>Pink Line:</u> These soils occupy the area between the pink line and the watercourse. The floodplain and its accompanying alluvial soils are all wetlands under the Connecticut definition. This floodplain is dominated by the moderately well drained Pootatuck soils series. The Pootatuck Soil is a loamy alluvial soil. It typically has a seasonal high water table at or around 2 feet from the surface and is a subject to frequent flooding during larger storm events.

Figure 1: The floodplain and its accompanying alluvial soils represent most of the wetlands under the Connecticut definition. Here the blue ribbon marks the boundary between the federal wetland (hydric alluvial soils) and the Connecticut wetlands (moderately well drained alluvial soils).