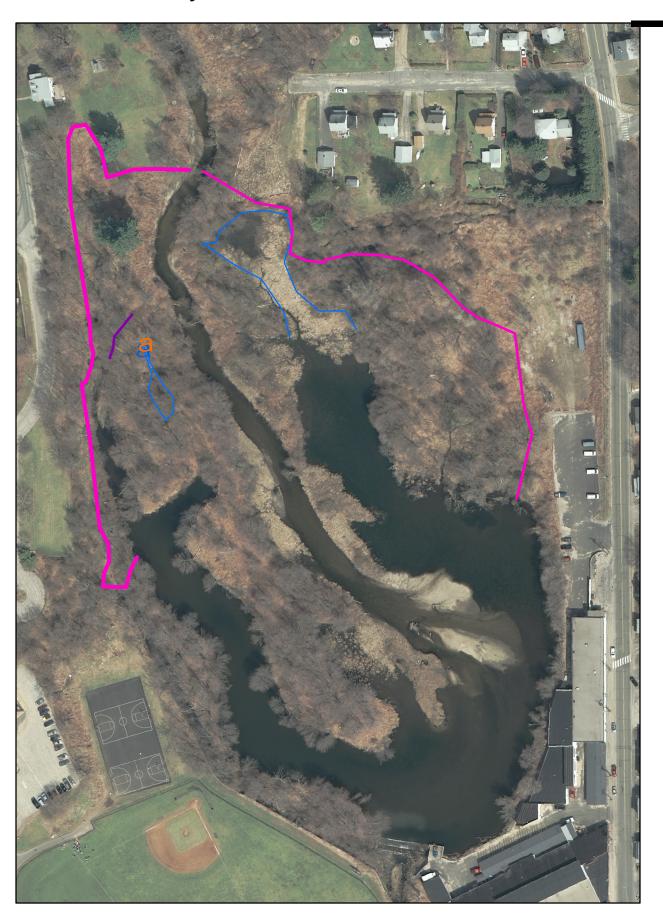

Date: 4/30/08

Windsor, CT 06095

Performed by: Margie Faber, Lisa Krall, Joseph Kavan

Please refer to the accompanying wetland delineation map, which illustrates the extent and distribution of the wetlands with in the project area.

Four distinct areas of wetlands are present within the project area; these include three areas of alluvial soils on the floodplain and an intermittent watercourse also on the floodplain.

<u>Pink Line:</u> These soils occupy the area between the pink line and the watercourse. The floodplain and its accompanying alluvial soils are all wetlands under the Connecticut definition. This floodplain is dominated by the moderately well drained Pootatuck soils series. The Pootatuck Soil is a loamy alluvial soil. It typically has a seasonal high water table at or around 2 feet from the surface and is a subject to frequent flooding during larger storm events.

(860) 688-7725 (phone) (860) 688-0083 (fax) www.ct.nrcs.usda.gov

<u>Blue Line</u>: There are two areas of poorly drained Rippowam soils and very poorly drained Saco soils that occupy small back water depressions on the floodplain. One of these areas is on the west side of Steele Brook and one area is on the east side of Steele Brook. Only these depressions were observed to contain hydric soils, wetland hydrology and the dominance of hydrophytic vegetation and will classify as federal wetlands under the Section 404 of the Clean Water Act. The Steele Brook channel also falls under the jurisdiction of the clean water act as "other waters of the US".

(860) 688-7725 (phone) (860) 688-0083 (fax) www.ct.nrcs.usda.gov

<u>Push Pin Symbols:</u> These points identify the sites that correspond to the field data sheets. The orange pin is the upland site. The blue one is the wetland.

(860) 688-7725 (phone) (860) 688-0083 (fax) www.ct.nrcs.usda.gov

<u>Purple Line:</u> There is one intermittent stream that flows into the northwest side of Heminway Pond. It has been delineated as an intermittent water course under Connecticut's definition and is also identified as "other waters of the US" under the federal definition. This watercourse exhibited evidence of scour and deposition and would most likely flow for some time after major storm events.