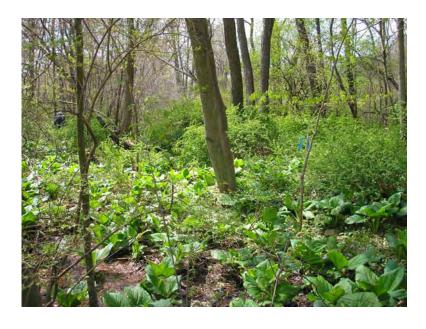

Figure 2: A partially submerged wetland at the northeast end of the pond. This area classifies as a Federal and Connecticut wetland.

Figure 3: The east side of the pond is bordered by areas of soils that have been disturbed by human activities of cutting and filling.