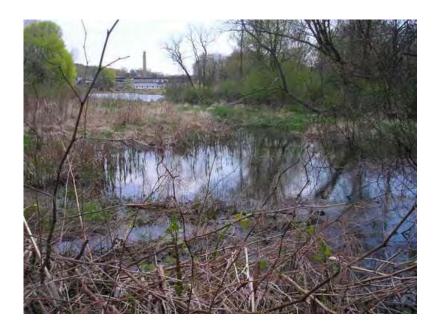

Figure 2: A partially submerged wetland at the northeast end of the pond. This area classifies as a Federal and Connecticut wetland.

Figure 3: The east side of the pond is bordered by areas of soils that have been disturbed by human activities of cutting and filling.