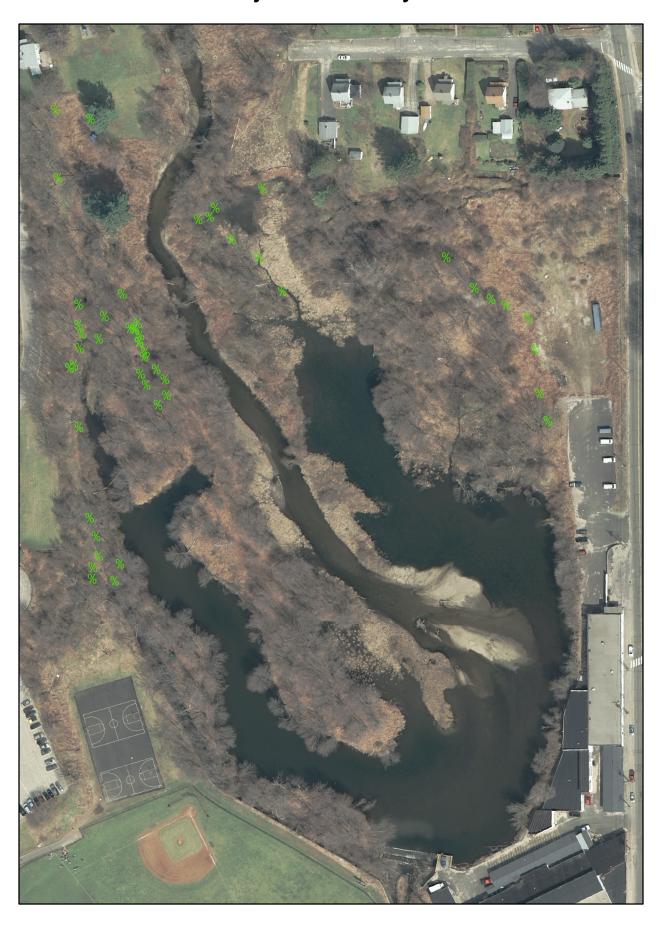

Date: 4/30/08

Windsor, CT 06095

Performed by: Margie Faber, Lisa Krall, Joseph Kavan

Please refer to the accompanying wetland delineation map, which illustrates the extent and distribution of the wetlands with in the project area.

# Overall Project Area:

The site is located within and adjacent to the floodplain of the Steele Brook in Watertown, Connecticut. Our area of observations included the floodplain along the west bank of Heminway Pond from the north side of Heminway Park. The northerly limit of observations was Knowlton Street and a line continuing west from Knowlton Street, across the Steele Brook, to the south edge of the residential lot off Steele Brook Road. Observations were made along the east bank the Steele Brook from Knowlton Street south to Echo Lake Road.

Four distinct areas of wetlands are present within the project area; these include three areas of alluvial soils on the floodplain and an intermittent watercourse also on the floodplain.

<u>Pink Line:</u> These soils occupy the area between the pink line and the watercourse. The floodplain and its accompanying alluvial soils are all wetlands under the Connecticut definition. This floodplain is dominated by the moderately well drained Pootatuck soils series. The Pootatuck Soil is a loamy alluvial soil. It typically has a seasonal high water table at or around 2 feet from the surface and is a subject to frequent flooding during larger storm events.

Figure 1: The floodplain and its accompanying alluvial soils represent most of the wetlands under the Connecticut definition. Here the blue ribbon marks the boundary between the federal wetland (hydric alluvial soils) and the Connecticut wetlands (moderately well drained alluvial soils).

(860) 688-7725 (phone) (860) 688-0083 (fax) www.ct.nrcs.usda.gov

<u>Blue Line</u>: There are two areas of poorly drained Rippowam soils and very poorly drained Saco soils that occupy small back water depressions on the floodplain. One of these areas is on the west side of Steele Brook and one area is on the east side of Steele Brook. Only these depressions were observed to contain hydric soils, wetland hydrology and the dominance of hydrophytic vegetation and will classify as federal wetlands under the Section 404 of the Clean Water Act. The Steele Brook channel also falls under the jurisdiction of the clean water act as "other waters of the US".

Figure 2: A partially submerged wetland at the northeast end of the pond. This area classifies as a Federal and Connecticut wetland.

Figure 3: The east side of the pond is bordered by areas of soils that have been disturbed by human activities of cutting and filling.

(860) 688-7725 (phone) (860) 688-0083 (fax) www.ct.nrcs.usda.gov

<u>Push Pin Symbols:</u> These points identify the sites that correspond to the field data sheets. The orange pin is the upland site. The blue one is the wetland.

Figure 4: The representative wetland site has poorly drained Rippowam and very poorly drained Saco soils. Low chroma matrix colors indicate long periods of saturation. These soils classify as hydric soils and as Connecticut wetland soils.

Figure 5: Areas of moderately well drained Pootatuck soils do not classify as Fedreal wetlands, but they are regulated as Connecticut wetlands.

The Natural Resources Conservation Service provides leadership in a partnership effort to help people conserve, maintain, and improve our natural resources and environment.

(860) 688-7725 (phone) (860) 688-0083 (fax) www.ct.nrcs.usda.gov

<u>Purple Line:</u> There is one intermittent stream that flows into the northwest side of Heminway Pond. It has been delineated as an intermittent water course under Connecticut's definition and is also identified as "other waters of the US" under the federal definition. This watercourse exhibited evidence of scour and deposition and would most likely flow for some time after major storm events.