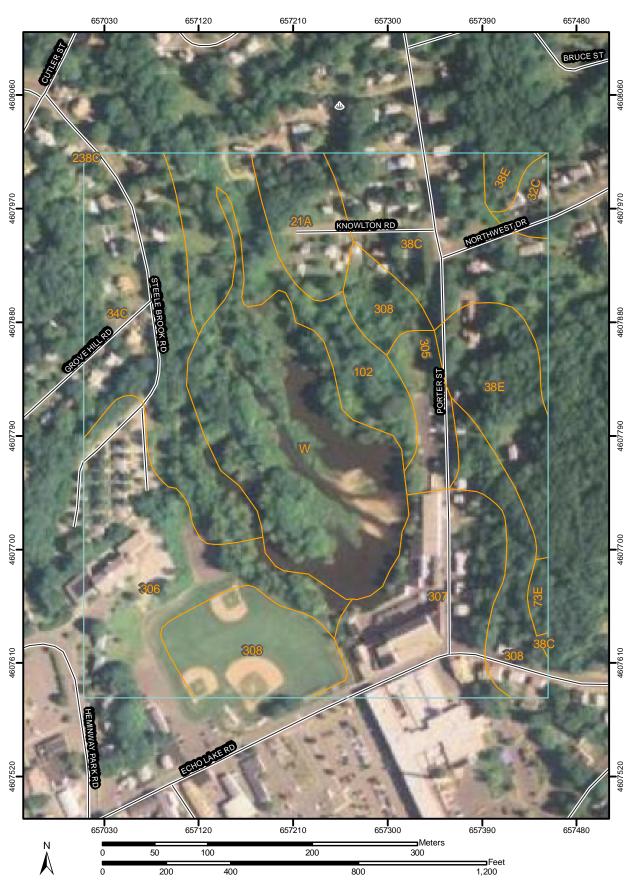

Source of Map: Natural Resources Conservation Service Web Soil Survey URL: http://websoilsurvey.nrcs.usda.gov Coordinate System: UTM Zone 18N

This product is generated from the USDA-NRCS certified data as of the version date(s) listed below.

Soil Survey Area: State of Connecticut Survey Area Data: Version 6, Mar 22, 2007

Date(s) aerial images were photographed: 4/12/1991

The orthophoto or other base map on which the soil lines were compiled and digitized probably differs from the background imagery displayed on these maps. As a result, some minor shifting of map unit boundaries may be evident.

Soil Map-State of Connecticut

Heminway Park, Watertown

# **Map Unit Legend**

|                                | State of Connecti                                               | cut (CT600)  |                |
|--------------------------------|-----------------------------------------------------------------|--------------|----------------|
| Map Unit Symbol                | Map Unit Name                                                   | Acres in AOI | Percent of AOI |
| 21A                            | Ninigret and Tisbury soils, 0 to 5 percent slopes               | 2.3          | 4.1%           |
| 32C                            | Haven and Enfield soils, 8 to 15 percent slopes                 | 0.6          | 1.1%           |
| 34C                            | Merrimac sandy loam, 8 to 15 percent slopes                     | 7.7          | 13.5%          |
| 38C                            | Hinckley gravelly sandy loam, 3 to 15 percent slopes            | 5.8          | 10.2%          |
| 38E                            | Hinckley gravelly sandy loam,<br>15 to 45 percent slopes        | 3.9          | 6.9%           |
| 73E                            | Charlton-Chatfield complex, 15 to 45 percent slopes, very rocky | 0.3          | 0.5%           |
| 102                            | Pootatuck fine sandy loam                                       | 4.8          | 8.5%           |
| 238C                           | Hinckley-Urban land complex, 3 to 15 percent slopes             | 0.0          | 0.0%           |
| 305                            | Udorthents-Pits complex, gravelly                               | 1.6          | 2.8%           |
| 306                            | Udorthents-Urban land complex                                   | 7.5          | 13.1%          |
| 307                            | Urban land                                                      | 5.9          | 10.4%          |
| 308                            | Udorthents, smoothed                                            | 7.0          | 12.4%          |
| W                              | Water                                                           | 9.4          | 16.6%          |
| Totals for Area of Interest (A | OI)                                                             | 56.8         | 100.0%         |