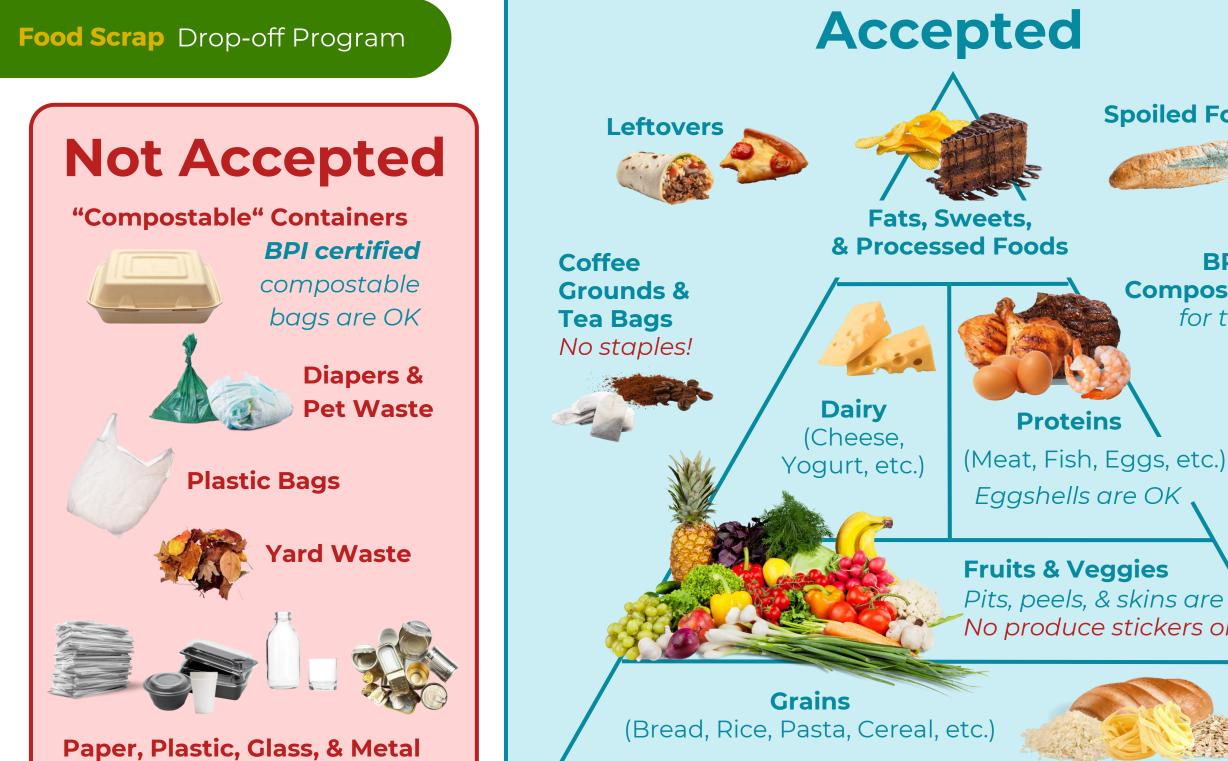

FOOD

## Town of Manchester Connecticut

June 25, 2024











### **BPI Certified Compostable Bags** for transport of compost











# **Program Steps**

| Recyc<br>Perr                                                                                                                                                                                          | cling                                                                                         |            | Ma |     |   |   |   |
|--------------------------------------------------------------------------------------------------------------------------------------------------------------------------------------------------------|-----------------------------------------------------------------------------------------------|------------|----|-----|---|---|---|
|