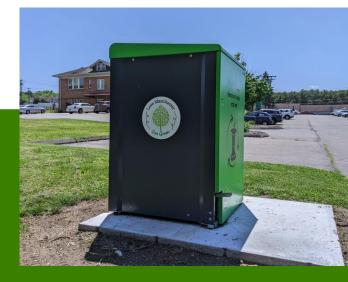

## **Drop-off food** scraps at the nearest station

# Station Locations

# App Access

Eligible, registered participants are emailed instruction

The app will unlock any of our four satellite stations

Open the station, hands free, with the foot pedal

ove Manche,

Livo C

- Program started mid-April
- ~220 residents have signed-up for the program
- ~90 of those residents are set-up with app access to the satellite stations
- ~2 tons food scraps have been collected