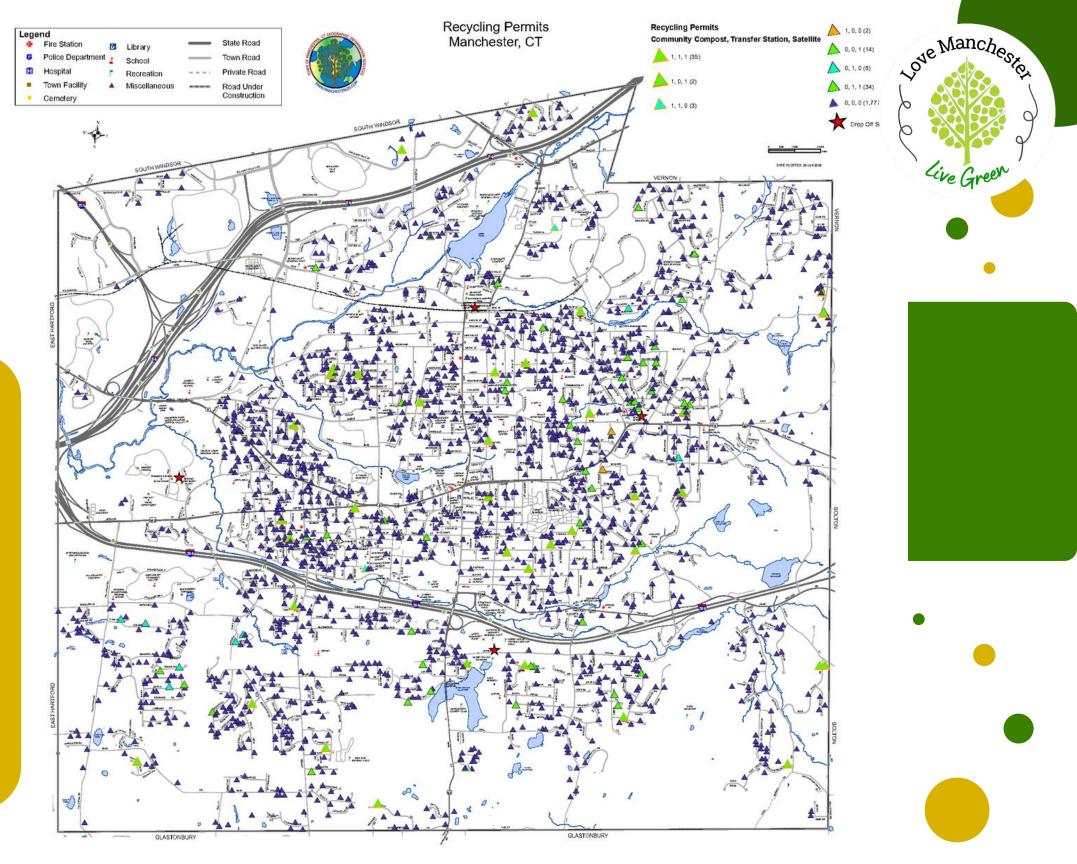

# Station Locations

# Transfer Station Transfer Station Entrance

Mount Nebo Park