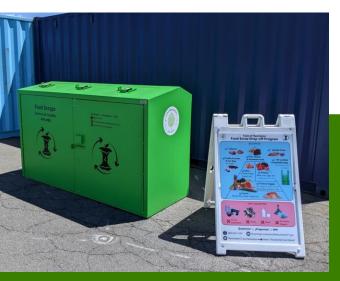

| Recycling permit:                                                                                                                                                                                      |                                                                                               |            |    |     |   |   |   |
|                                                                                                                                                                                                        |                                                                                               | specify    |    |     |   |   |   |

**Pick up permit** card, food scrap pail, & bags





## **Drop-off food** scraps at the nearest station

# Station Locations









# Transfer Station Transfer Station Entrance



Mount Nebo Park





# App Access





Eligible, registered participants are emailed instruction

The app will unlock any of our four satellite stations

Open the station, hands free, with the foot pedal

ove Manche,

Livo C

- Program started mid-April
- ~220 residents have signed-up for the program
- ~90 of those residents are set-up with app access to the satellite stations
- ~2 tons food scraps have been collected



# **To Learn** More...



## **Rachel Shnabel** RSchnabel@manchesterct.gov



## manchesterct.gov/sanitation Select "Residential Food Waste", then select Item 3.2



## BearSaver - bearsaver.com

Select "Shop", then select "Bear-Resistant Cart Garage"



## metroSTOR - metrostor.us Select "Products", then select "Organi