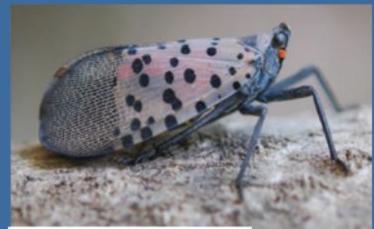

## Spotted Lanternfly (SLF)

CT Agricultural Experiment Station

PA Department of Agriculture

### Background - SLF

- Detected in CT with established populations in Fairfield County and single individuals intercepted in numerous CT towns
- CT Agricultural Experiment Station States:
  - Potentially the most serious agricultural pest to hit US recently
  - It can kill an entire vineyard in 1-2 years
    - Severely impacts agricultural crops (apples, grapes, hops and ornamental trees)
  - Feeds on sap of trees, weakening them
  - It maintains a real potential to become a "quality of Life" pest
- To learn more, please visit the CT Ag-webpage @ CT AG SLF