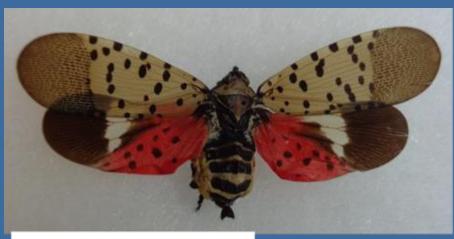

### Spotted Lanternfly: Exotic Pest

Kevin Barrett, Supervising Environmental Analyst – CTDEEP, BMMCA – Waste Engineering & Enforcement Division June 2021

## Spotted Lanternfly (SLF)

CT Agricultural Experiment Station

PA Department of Agriculture

### Background - SLF

- Detected in CT with established populations in Fairfield County and single individuals intercepted in numerous CT towns
- CT Agricultural Experiment Station States:
  - Potentially the most serious agricultural pest to hit US recently
  - It can kill an entire vineyard in 1-2 years
    - Severely impacts agricultural crops (apples, grapes, hops and ornamental trees)
  - Feeds on sap of trees, weakening them
  - It maintains a real potential to become a "quality of Life" pest
- To learn more, please visit the CT Ag-webpage @ CT AG SLF