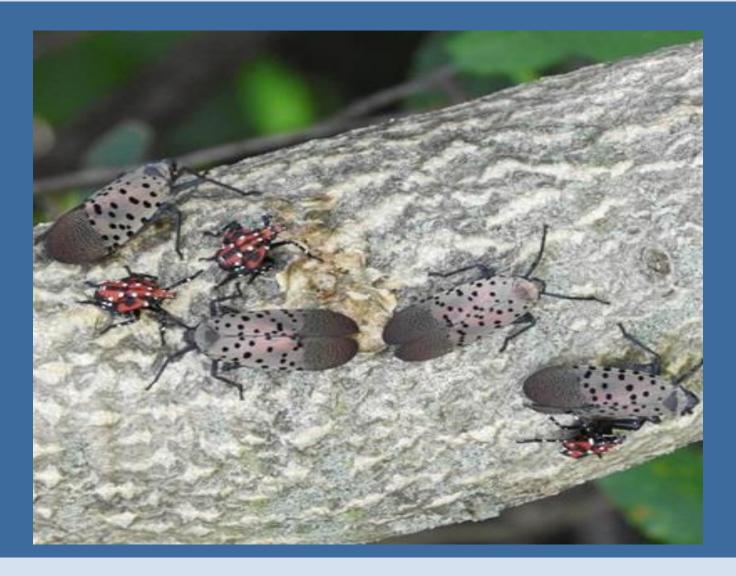

## Spotted Lanternfly (SLF)

CT Agricultural Experiment Station

PA Department of Agriculture

### Background - SLF

- Detected in CT with established populations in Fairfield County and single individuals intercepted in numerous CT towns
- CT Agricultural Experiment Station States:
  - Potentially the most serious agricultural pest to hit US recently
  - It can kill an entire vineyard in 1-2 years
    - Severely impacts agricultural crops (apples, grapes, hops and ornamental trees)
  - Feeds on sap of trees, weakening them
  - It maintains a real potential to become a "quality of Life" pest
- To learn more, please visit the CT Ag-webpage @ CT AG SLF