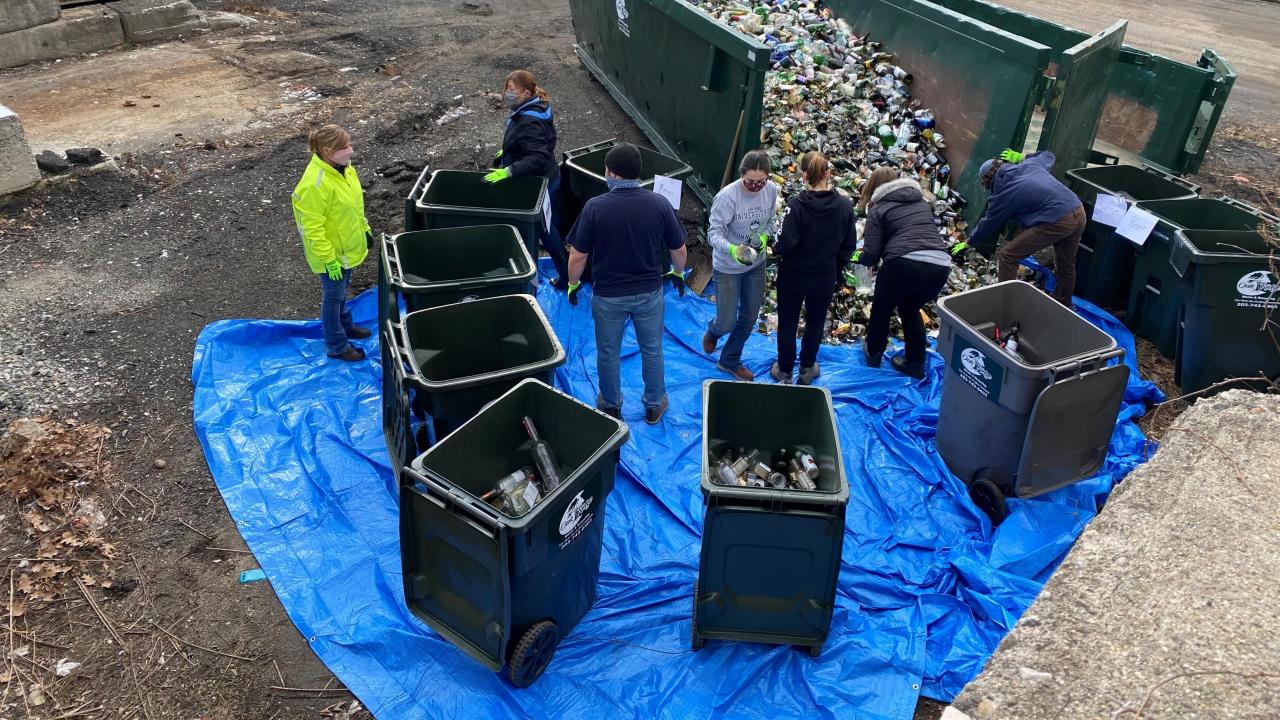

### **Newtown Glass Characterization Study - 2.5 tons**

| Glass Type      | Tons  | Percentage |
|-----------------|-------|------------|
| Wine            | 1.24  | 50%        |
| Food            | .26   | 10%        |
| Liquor          | .26   | 10%        |
| Non-Liquor      | .1    | 4%         |
| Beer            | .2    | 8%         |
| Broken<br>Glass | .4    | 16%        |
| Trash           | .02   | 1%         |
| Recycling       | .0125 | 1%         |