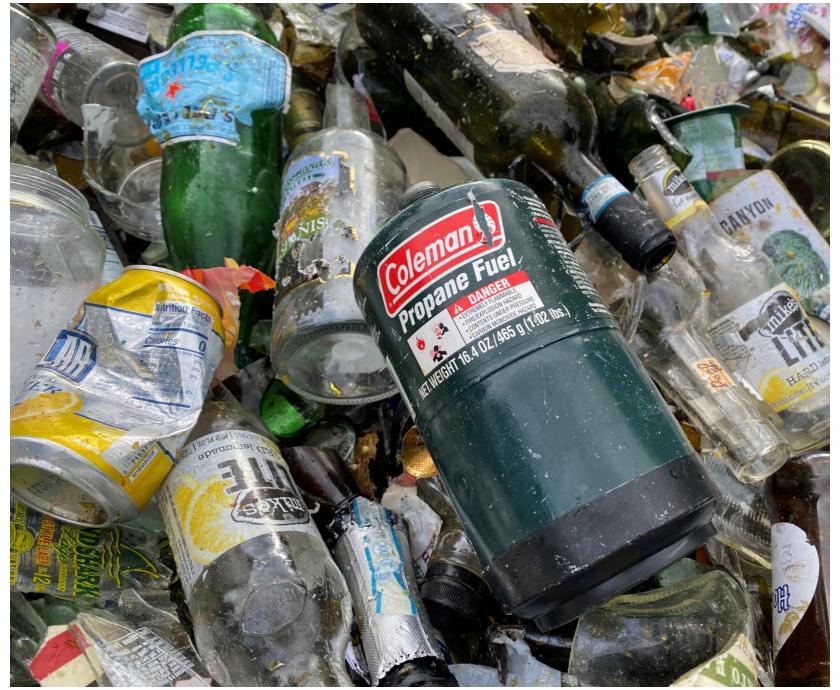

#### **NOT** ACCEPTABLE

**Drinking glasses** 

Lightbulbs

Window glass

Glass collection from March 2019 to January 2021 Total of 415 tons of glass collected

### **Newtown Glass Characterization Study - 2.5 tons**

| Glass Type      | Tons  | Percentage |
|-----------------|-------|------------|
| Wine            | 1.24  | 50%        |
| Food            | .26   | 10%        |
| Liquor          | .26   | 10%        |
| Non-Liquor      | .1    | 4%         |
| Beer            | .2    | 8%         |
| Broken<br>Glass | .4    | 16%        |
| Trash           | .02   | 1%         |
| Recycling       | .0125 | 1%         |