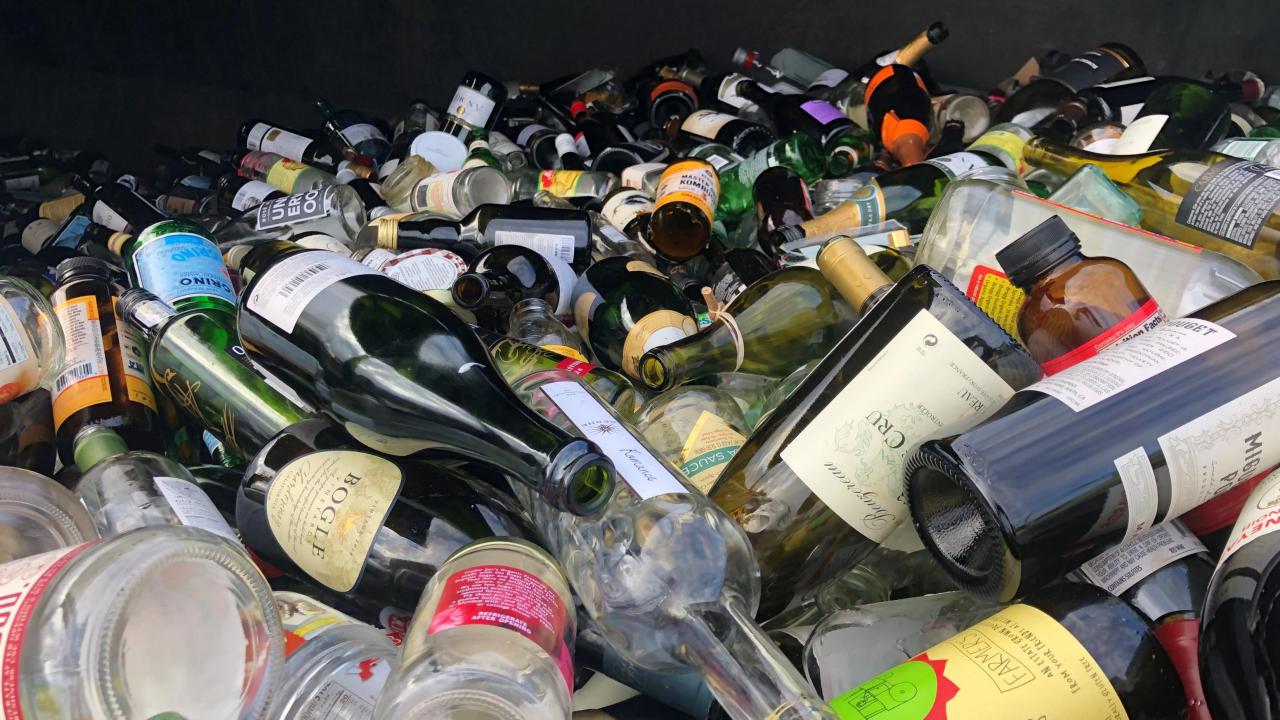

#### **NOT** ACCEPTABLE

**Drinking glasses** 

Lightbulbs

Window glass

Glass collection from March 2019 to January 2021 Total of 415 tons of glass collected