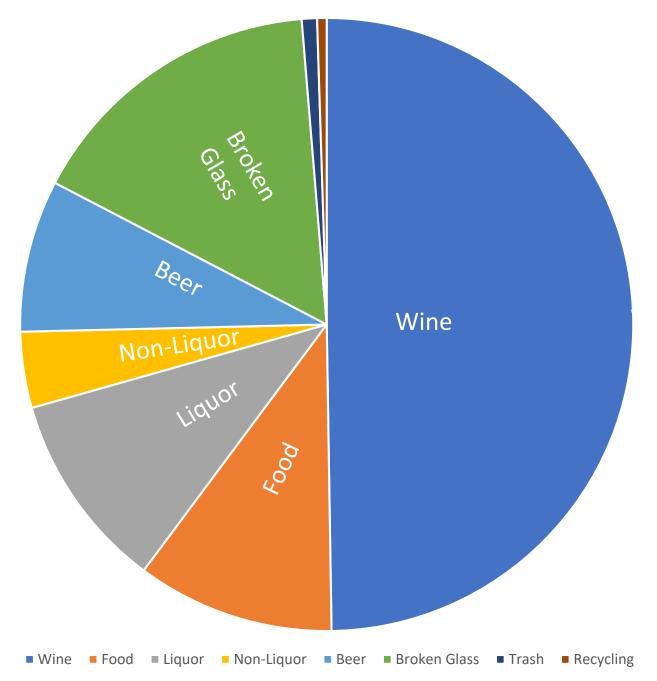

### **Newtown Glass Characterization Study - 2.5 tons**

| Glass Type      | Tons  | Percentage |
|-----------------|-------|------------|
| Wine            | 1.24  | 50%        |
| Food            | .26   | 10%        |
| Liquor          | .26   | 10%        |
| Non-Liquor      | .1    | 4%         |
| Beer            | .2    | 8%         |
| Broken<br>Glass | .4    | 16%        |
| Trash           | .02   | 1%         |
| Recycling       | .0125 | 1%         |