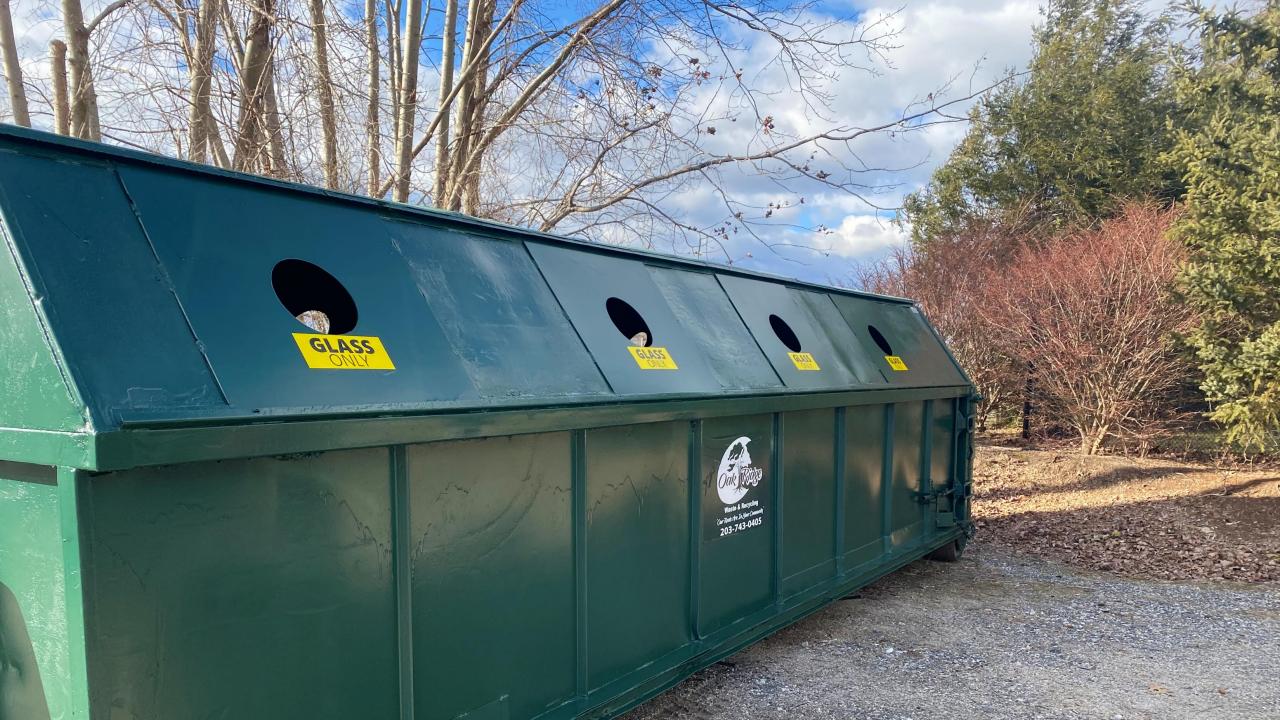

#### **NOT** ACCEPTABLE

**Drinking glasses** 

Lightbulbs

Window glass

Glass collection from March 2019 to January 2021 Total of 415 tons of glass collected