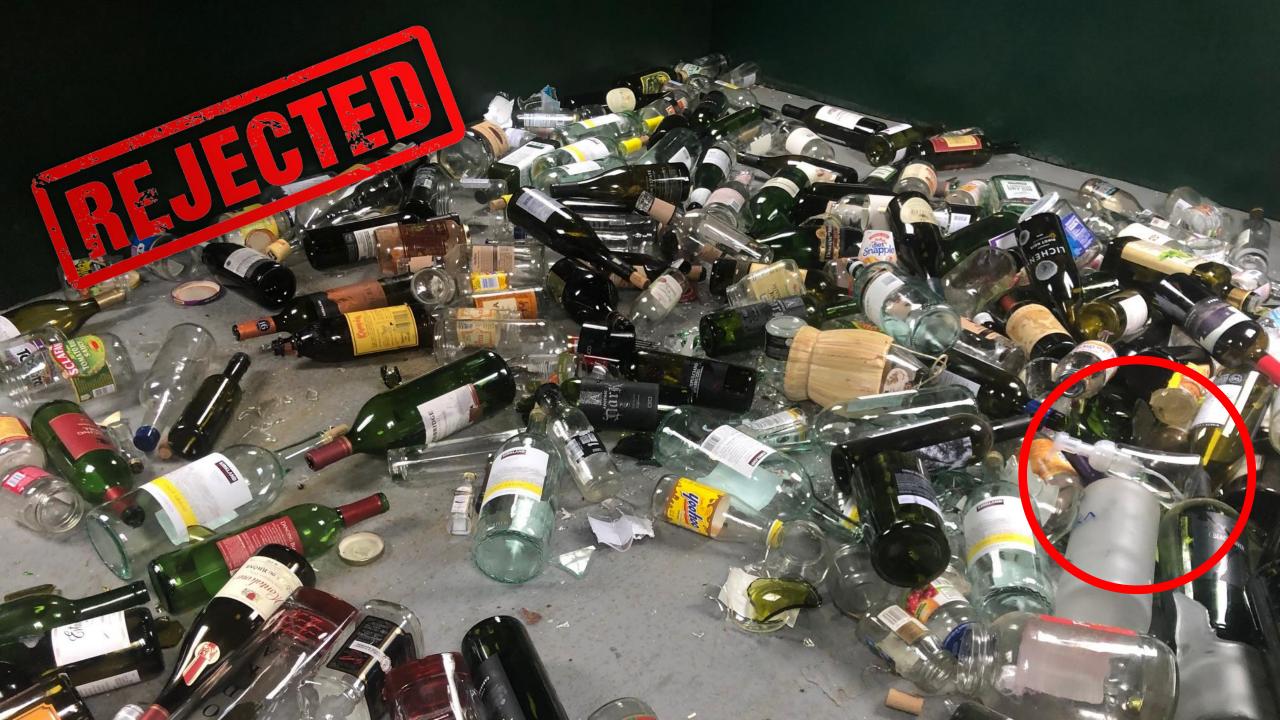

#### **NOT** ACCEPTABLE

**Drinking glasses** 

Lightbulbs

Window glass

Glass collection from March 2019 to January 2021 Total of 415 tons of glass collected