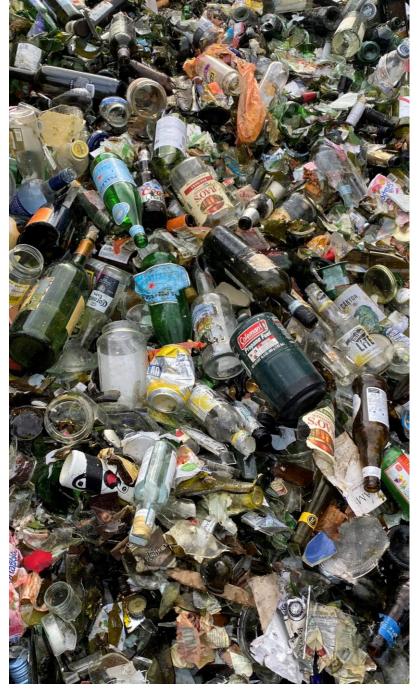

#### **NOT** ACCEPTABLE

**Drinking glasses** 

Lightbulbs

Window glass

Glass collection from March 2019 to January 2021 Total of 415 tons of glass collected

### **Newtown Glass Characterization Study - 2.5 tons**

| Glass Type      | Tons  | Percentage |
|-----------------|-------|------------|
| Wine            | 1.24  | 50%        |
| Food            | .26   | 10%        |
| Liquor          | .26   | 10%        |
| Non-Liquor      | .1    | 4%         |
| Beer            | .2    | 8%         |
| Broken<br>Glass | .4    | 16%        |
| Trash           | .02   | 1%         |
| Recycling       | .0125 | 1%         |