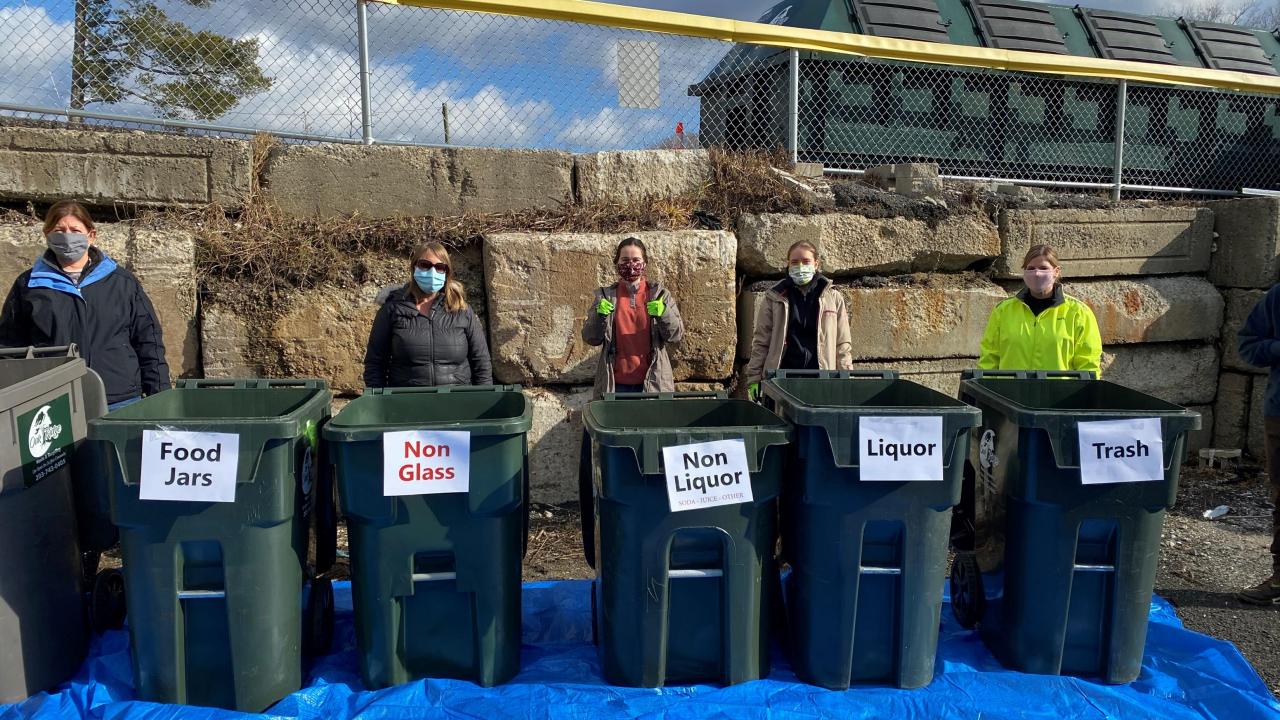

### **Newtown Glass Characterization Study - 2.5 tons**

| Glass Type      | Tons  | Percentage |
|-----------------|-------|------------|
| Wine            | 1.24  | 50%        |
| Food            | .26   | 10%        |
| Liquor          | .26   | 10%        |
| Non-Liquor      | .1    | 4%         |
| Beer            | .2    | 8%         |
| Broken<br>Glass | .4    | 16%        |
| Trash           | .02   | 1%         |
| Recycling       | .0125 | 1%         |