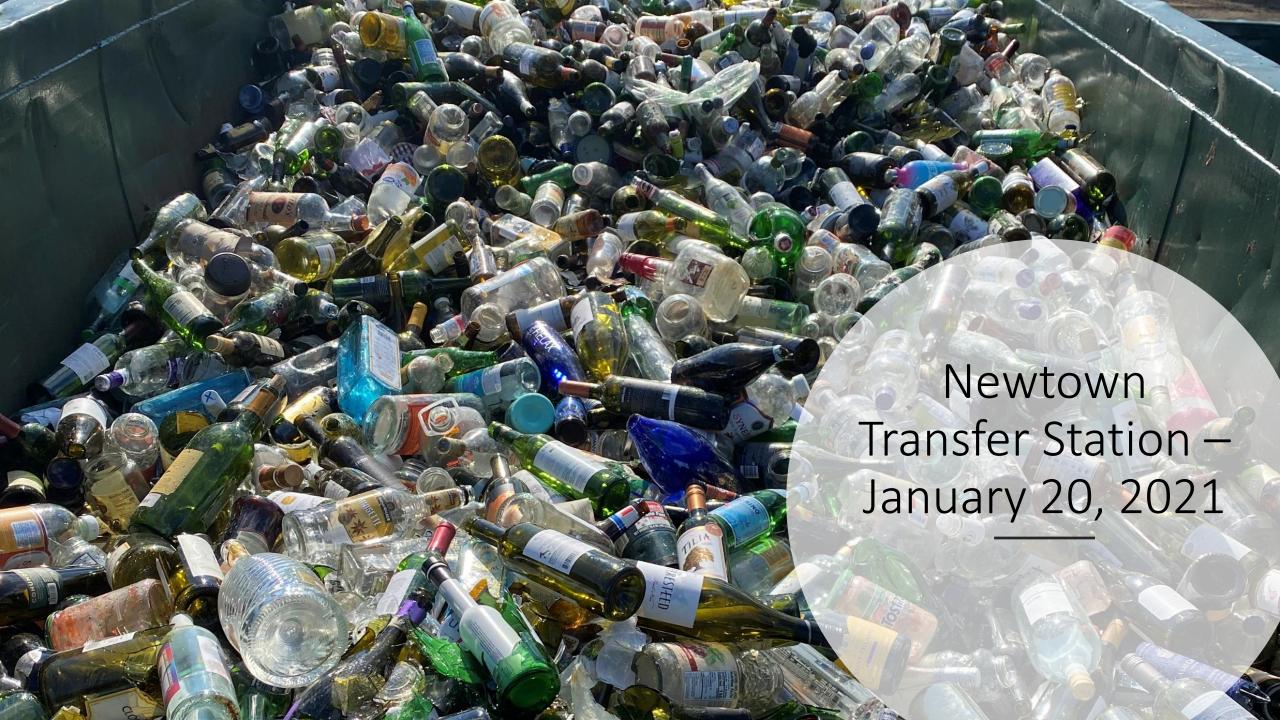

#### **NOT** ACCEPTABLE

**Drinking glasses** 

Lightbulbs

Window glass

Glass collection from March 2019 to January 2021 Total of 415 tons of glass collected