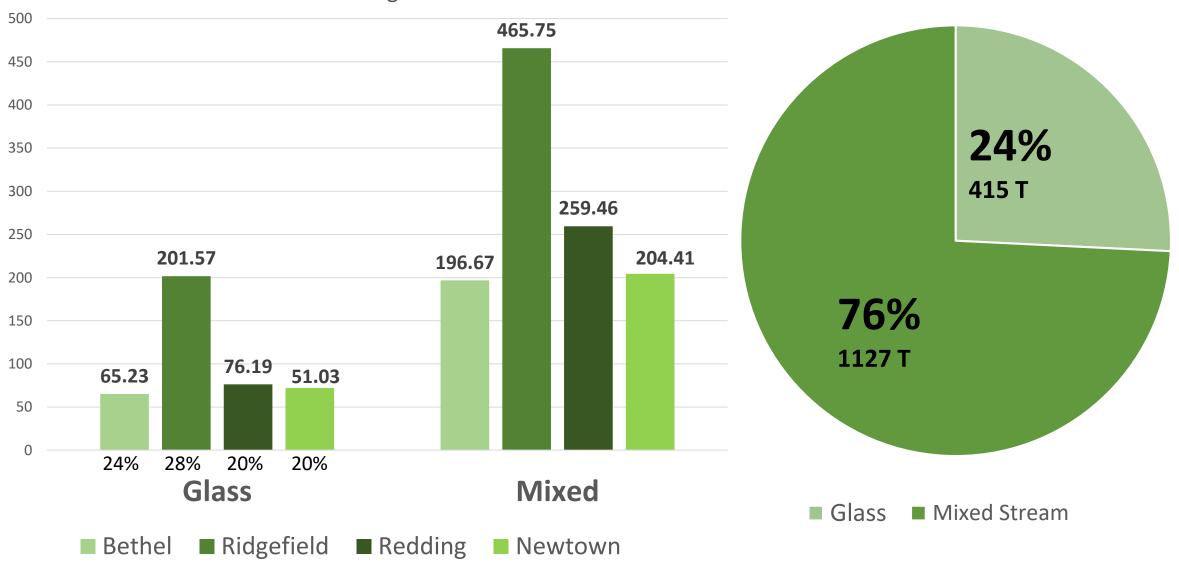

#### **NOT** ACCEPTABLE

**Drinking glasses** 

Lightbulbs

Window glass

Glass collection from March 2019 to January 2021 Total of 415 tons of glass collected