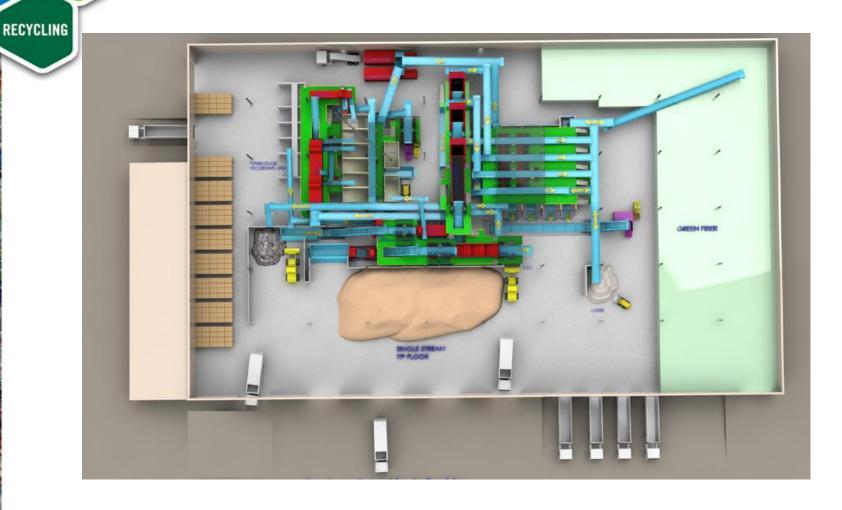

#### **ReCommunity Hartford Location**

Re

- Receives, processes and markets more than 100,000 tons per year of single-stream recyclables for the CRRA
- Provides 42 jobs to CT residents
- Innovative facility design enhances outbound quality

#### **Feed Hopper**

Re

#### **Glass Breaking Screen**

#### **OCC Disc Screens**

#### **ONP Disc Screens**

#### **Polishing Screen**

#### Glass Clean up

Re

RECYCLING

COMMUNITY

#### **Optical Sorting**

#### **Storage**