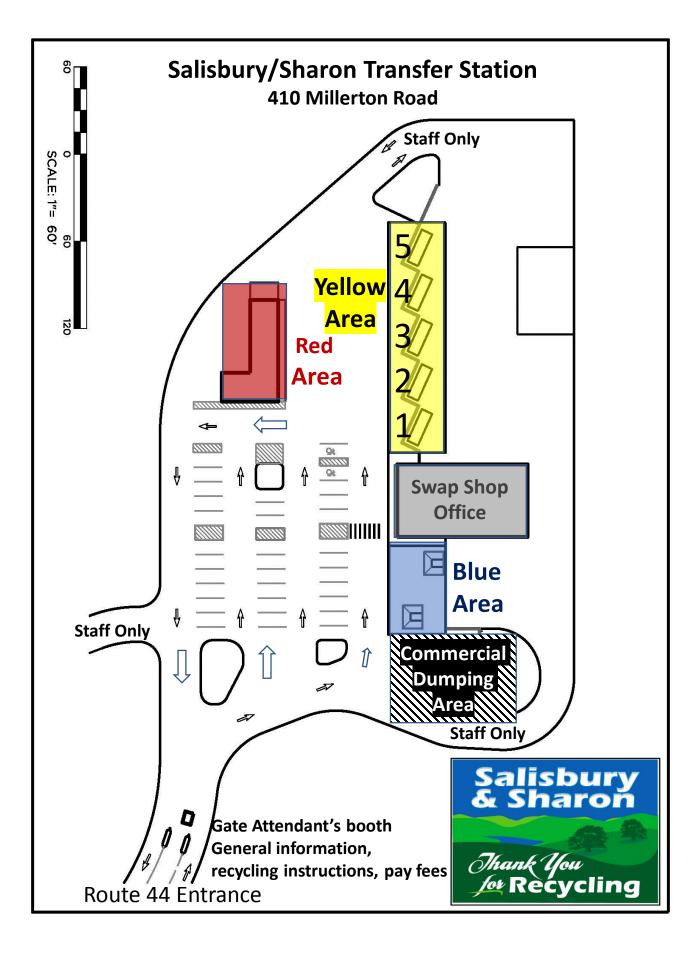

## What's changing at the new SSTS?

Upon entering the new station, you will see the gate attendant. The gate attendant will be collecting recycling/disposal fees before you dump. See the last page for the new price list.

The recycling and disposal areas are now **color coded**. When you tell the gate attendant what material you wish to dispose, you will be directed to an area. Example: For your recycling go to the *Single Stream Recycling Hopper* located in the blue area; for your scrap metal, go to the open *Scrap Metal* container in the yellow area. See "What Goes Where" & and transfer station map inside of this handout.