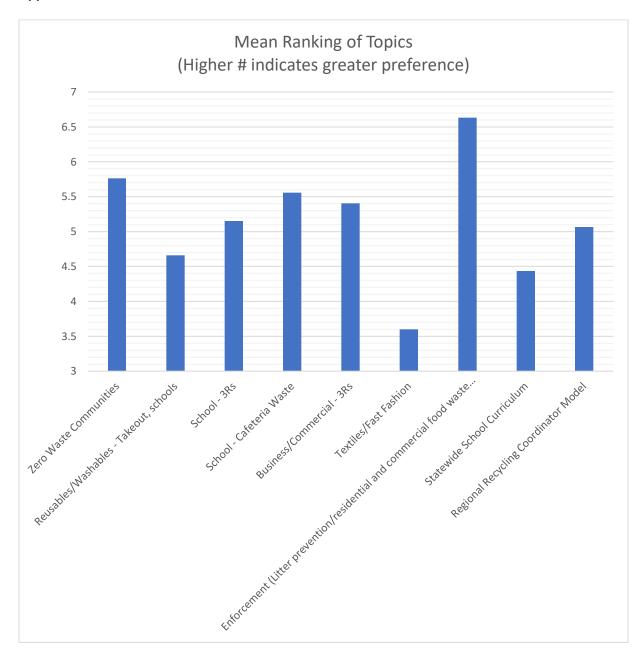

Co-Chair Florsheim asked members to participate in a poll created by DEEP staff to help the Increase Recycling Working Group focus on topics that municipalities are interested in addressing.

As reflected in the poll (Appendix B), members were interested in Enforcement (Litter prevention/residential and commercial food waste diversion/recycling), school – 3Rs (Reduce, Reuse, Recycle), school cafeteria waste, and statewide school recycling curriculum.