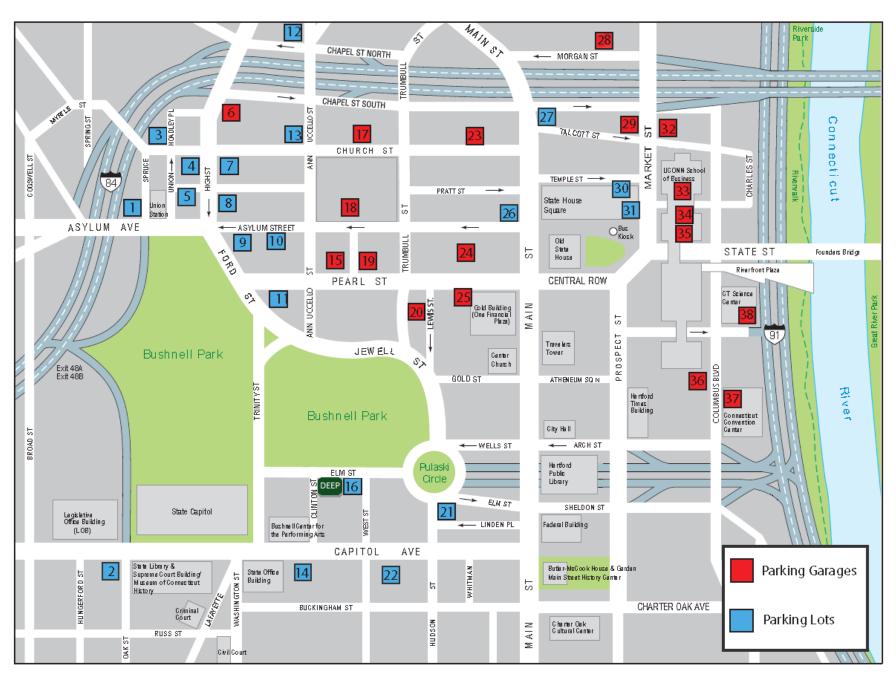

## Downtown Hartford, CT – Parking lots and garages

| Parking | Name                           | 30 mins                                      | 2 hours                                     | Notes*                           |  |
|---------|--------------------------------|----------------------------------------------|---------------------------------------------|----------------------------------|--|
| 1       | Union Station Lot              | \$2.00                                       | \$8.00                                      | additional ½ hour rate<br>\$2.00 |  |
| 2       | Cap & Oak Lot                  | Permit parking only                          |                                             |                                  |  |
| 3       | Union PL & Church ST<br>Lot    | Hourly \$5.00                                |                                             |                                  |  |
| 4       | Church ST & High ST<br>Lot     | Day time Rate: \$6.40; Evening Rate: \$10.65 |                                             |                                  |  |
| 5       | Union PL – South Lot           | Hourly \$7.00                                | 00                                          |                                  |  |
| 6       | Metro Center Garage            | \$1.50                                       | Day time \$18.00 (In after 6am, out by 6pm) |                                  |  |
| 7       | 180 Allyn ST Lot               | \$1.50                                       | Early bird \$7.00 (In by 9am Out by 6pm)    |                                  |  |
| 8       | Allyn ST & High ST Lot         | Flat rate \$6.00                             | rate \$6.00                                 |                                  |  |
| 9       | Parkview Hilton Lot            | \$2.00                                       | Ε                                           | Day time \$10.00                 |  |
| 10      | Asylum ST Lot                  |                                              | \$5.00                                      | 3 hours \$10.00                  |  |
| 11      | 55 Trumbull lot                | No longer acti                               | ger active                                  |                                  |  |
| 12      | Ann & Pleasant ST Lot          | \$0.75                                       | Day time \$12.00                            |                                  |  |
| 13      | Saints Lot                     | \$1.50                                       | \$6.00                                      |                                  |  |
| 14      | ST of CT Lot                   | Open for publ                                | ic use M-F after 5 p.m.                     |                                  |  |
| 15      | Goodwin SQ Garage              | \$2.50                                       | \$12.00                                     |                                  |  |
| 16      | West ST Lot                    | No longer act                                | o longer active                             |                                  |  |
| 17      | Church ST Garage               | \$1.50                                       | \$6.00                                      | 3 hours \$9.00                   |  |
| 18      | Hartford 21 Garage             | Hourly \$5.00                                | ly \$5.00                                   |                                  |  |
| 19      | City Place Garage              | \$3.00                                       | \$12.00                                     |                                  |  |
| 20      | Trumbull on the Park<br>Garage | \$2.00                                       | Early bird \$10.00 (In by 9am, out by 6pm)  |                                  |  |
| 21      | Pulaski Circle Lot             | 55 Elm Street                                | 5 Elm Street employees only                 |                                  |  |
| 22      | Hudson ST Lot                  | Flat Rate \$12.65                            |                                             |                                  |  |
| 23      | Mat Garage                     | \$1.50                                       | \$6.00                                      | \$3.00 additional hour           |  |
| 24      | 100 Pearl Garage               | \$3.00                                       | \$8.00                                      | 3 hours \$13.00                  |  |
| 25      | One Financial Plaza<br>Garage  | \$2.00                                       | Daytime \$22.00 (In 6am, out by 6pm)        |                                  |  |
| 26      | Asylum ST Lot                  | Flat rate \$10.0                             | 10.00                                       |                                  |  |
| 27      | Morgan ST Lot                  | Flat rate \$10.0                             | \$10.00                                     |                                  |  |
| 28      | Crowne Plaza Garage            | \$4.00 first hou                             | our; \$2.00 additional hour                 |                                  |  |
| 29      | Talcott Plaza Garage           | \$1.00                                       | Flat rate \$14.00                           |                                  |  |
| 30      | Temple ST Garage               | \$2.00                                       | \$8.00                                      |                                  |  |

| Parking | Name                         | 30 mins                                   | 2 hours | Notes*                 |  |
|---------|------------------------------|-------------------------------------------|---------|------------------------|--|
| 31      | State House SQ Lot           | \$2.00                                    | \$8.00  |                        |  |
| 32      | Morgan ST Garage             | \$0.75                                    | \$5.00  | 3 hours \$8.00         |  |
| 33      | UCONN Garage                 | Monthly only                              |         |                        |  |
| 34      | Bank of America Garage       | \$2.75                                    | \$ 8.00 | 3 hours \$12.00        |  |
| 35      | Constitution Plaza<br>Garage | Monthly only                              |         |                        |  |
| 36      | Front ST North Garage        | \$3.00                                    | \$7.00  | \$2.00 additional hour |  |
| 37      | Convention Center<br>Garage  | \$3.00 first hour; \$2.00 additional hour |         |                        |  |
| 38      | CT Science Center<br>Garage  | \$3.00 first hour; \$2.00 additional hour |         |                        |  |

<sup>\*</sup> Prices are for guidance purpose only and are subject to change without notice

For on street parking information and payment please visit

Hartford Parking Authority website

<a href="https://hartfordparking.com/">https://hartfordparking.com/</a>