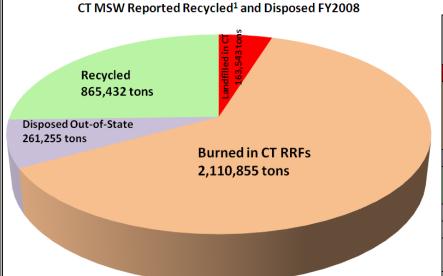

Figure 1 - Summary – Connecticut (CT) MSW Generated, Disposed, and Recycled FY2008

| Connecticut MSW                                                                                               | Tons FY2008  | % of Total MSW<br>Generated<br>FY2008 |
|---------------------------------------------------------------------------------------------------------------|--------------|---------------------------------------|
| MSW Disposed in CT Landfills                                                                                  | 163,542.87   | 4.81%                                 |
| MSW Burned in CT RRF's  544,709 tons of RRF ash was buried in LFs  48,070 tons of metal recycled from RRF ash | 2,110,855.49 | 62.06%                                |
| <ul> <li>48,070 tons of metal recycled from RRF ash</li> <li>1,350,720,162 KWH net energy produced</li> </ul> |              |                                       |
| MSW Disposed OOS                                                                                              | 261,254.79   | 7.68%                                 |
| MSW Recycled <sup>1</sup>                                                                                     | 865,431.89   | 25.45%                                |
| MSW Generated                                                                                                 | 3,401,085.04 |                                       |
| Estimated Home Composted/Grasscycled                                                                          | 40,770.35    |                                       |
| MSW Reported Recycled + Estimated Home Composted, and Grasscycled                                             | 906,202.24   | 26.63%                                |
| Not included above: CT Tires to Exeter Energy RRF (Estimate)                                                  | 22,640.48    |                                       |