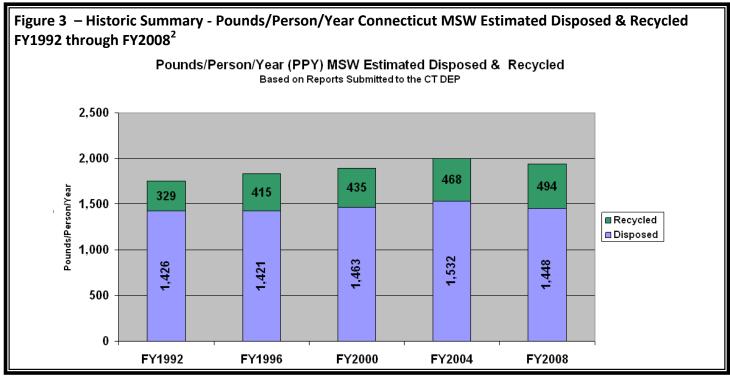

Figure 3 - Historic Summary - Pounds/Person/Year Connecticut MSW Estimated Disposed & Recycled FY1992 through FY2008

Figure 4 - Historic Summary - Pounds/Person/Year and Percent Connecticut MSW Estimated Recycled FY1992 through FY2008