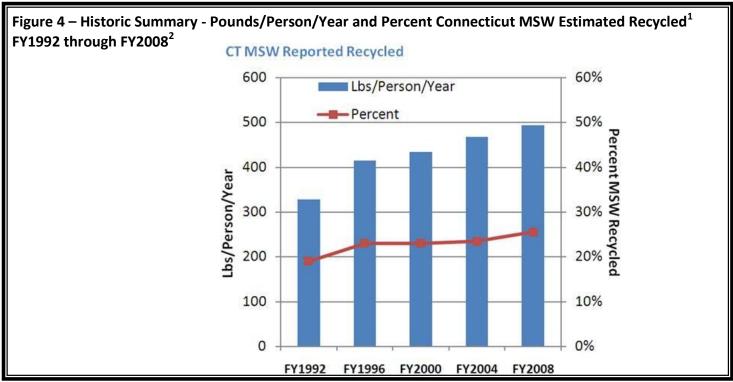

Figure 3 - Historic Summary - Pounds/Person/Year Connecticut MSW Estimated Disposed & Recycled FY1992 through FY2008

Figure 4 - Historic Summary - Pounds/Person/Year and Percent Connecticut MSW Estimated Recycled FY1992 through FY2008