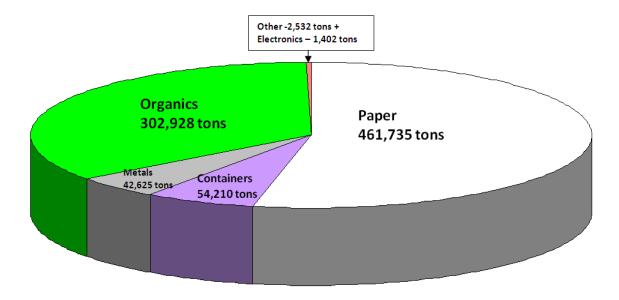

Figure 2 - Summary - Types of Connecticut MSW Recycled FY2008

| Type of MSW Material<br>Reported Recycled <sup>1</sup>                                      | Tons                   |
|---------------------------------------------------------------------------------------------|------------------------|
| Paper                                                                                       | 461,734.82             |
| Organics                                                                                    | 302,927.54             |
| Containers (bottles & cans)                                                                 | 54,209.75              |
| Metals <sup>2</sup>                                                                         | 42,625.09 <sup>2</sup> |
| Other                                                                                       | 2532.98                |
| Electronics                                                                                 | 1,401.71               |
| Total                                                                                       | 865,431.89             |
| <sup>2</sup> Metal Recycled from RRF<br>Ash – not included in the<br>MSW metal listed above | 48,070                 |