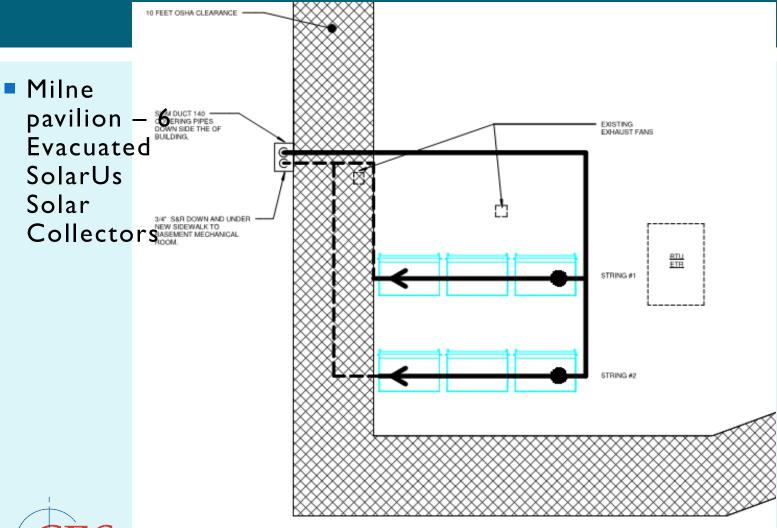

#### MILNE PAVILION CONNECTION

Milne pavilion — High Efficiency oil
 fired

#### MILNE PAVILION CONNECTION