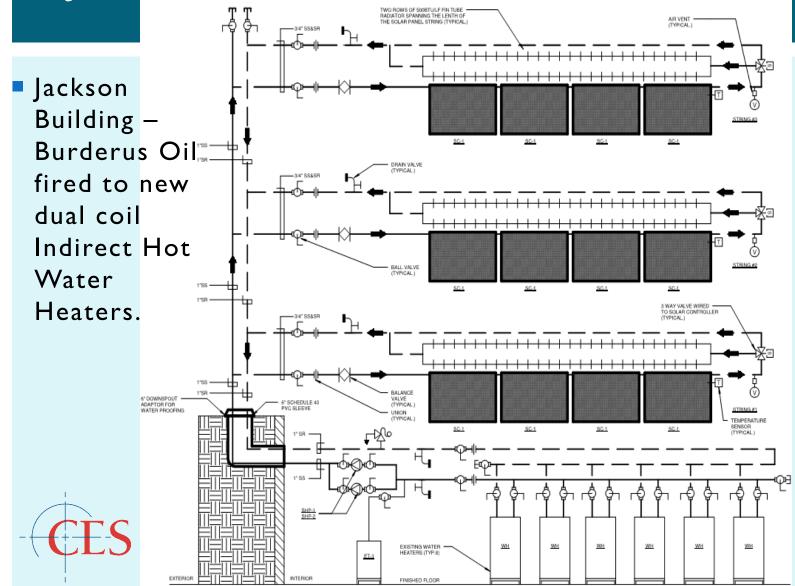

#### MILNE MECHANICAL ROOM

Lyman Building

instantaneous
hot water
steam
generators served central

plant

 Lyman Building – instantaneous hot water steam generators served central plant

Jackson
 Building – 12
 SolarUS
 Evacuated
 Solar
 Collectors

Jackson

 Building – 12
 SolarUS
 Evacuated
 Solar
 Collectors

Jackson Building – I SolarUS Evacuated Solar Collectors