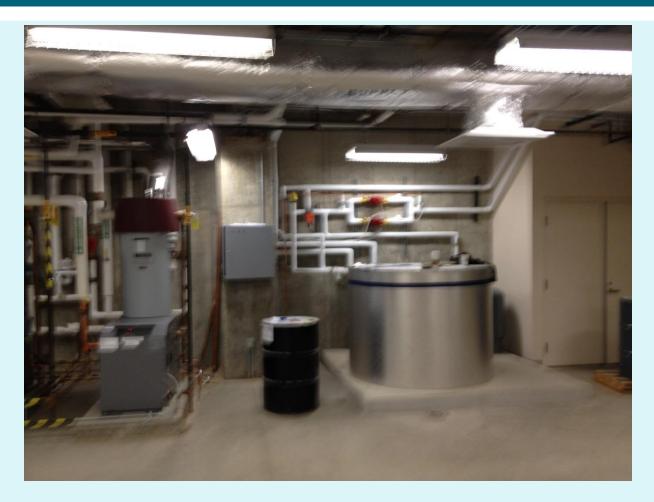

#### MILNE MECHANICAL ROOM

Lyman Building

instantaneous
hot water
steam
generators served central

plant

 Lyman Building – instantaneous hot water steam generators served central plant

Jackson
 Building – 12
 SolarUS
 Evacuated
 Solar
 Collectors

Jackson

 Building – 12
 SolarUS
 Evacuated
 Solar
 Collectors

Jackson Building – I SolarUS Evacuated Solar Collectors