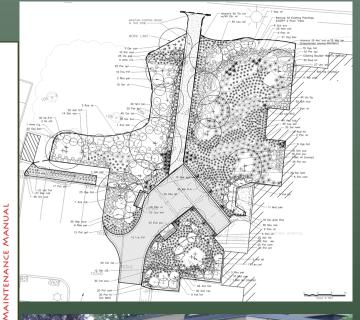

KENT HOSPITAL

ASTER LANDSCAPE

### FINAL DRAFT - APRIL 2010

RHODE ISLAND DEPARTMENT OF ENVIRONMENTAL MANAGEMENT AND

**COASTAL RESOURCES MANAGEMENT COUNCIL** 

KENT HOSPITAL A CARE NEW ENGLAND HOSPITAL MAIN ENTRANCE EMERGENCY

Serenity Garden

Main Entry Drive

Rain Garden

Breast Health Ctr. Addition, 2006

Kent Hospita

Trowbridge Ctr., 2004 Infusion Ctr./added parking, 2008

Ambulatory Surgery Ctr., Under Construction

Photo Credit: Elizabeth Ferland, Kent Hospital

# Campus Landscape Master Planning:

- Creating Unified Campus Image
- Establishing Integrated Stormwater Approach
- Reusing Materials from On Site
- Encouraging People to Interact with the Landscape