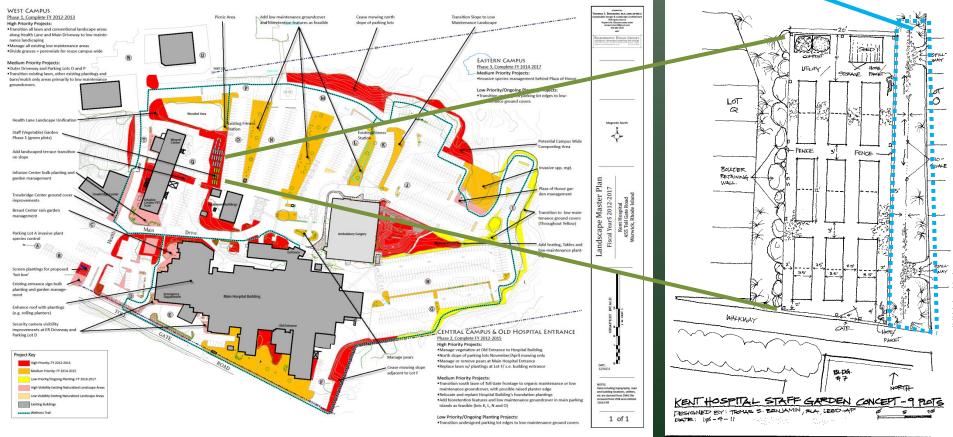

KENT HOSPITAL

ASTER LANDSCAPE

#### Case Study: Kent Hospital, Warwick, RI Campus Image: Sense of Place, Sense of Pride

#### Campus Master Planning:

- Project Identification
- Project Prioritization
- Identify Synergies and Coord. Opportunities
- Budgetting and ROI/Cost Savings

RLA, LEED-AP BD+C + 1 413 687-1135 tom@wellnesscapes.com benjamintom1@gmail.com www.wellnesscapes.com