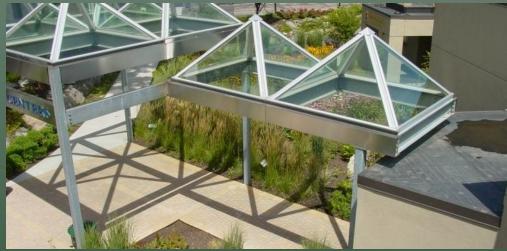

### **GREEN ROOFS AND GREEN WALLS**

• Extend landscape from ground level up walls and to tops of buildings

### **BENEFITS:**

- Stormwater Pre-Treatment
- Energy Conservation
- Increase Roof Membrane Longevity
- Reduce Urban Heat Island Effect
- Provide Aesthetic Benefits/Increase Real Estate Values
- Provide Accessible Public/Private Spaces
- Increase Wildlife Habitat Values