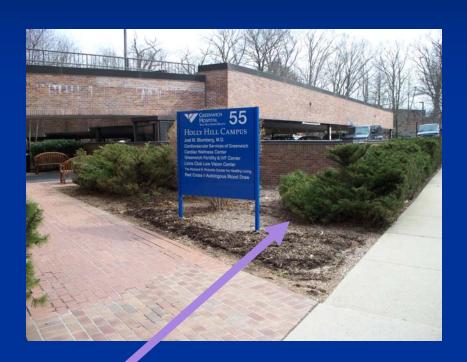

## Healthy Living Center - Small Rain Garden Preconstuction

### Healthy Living Center - Small Rain Garden Preconstuction

Catch Basin