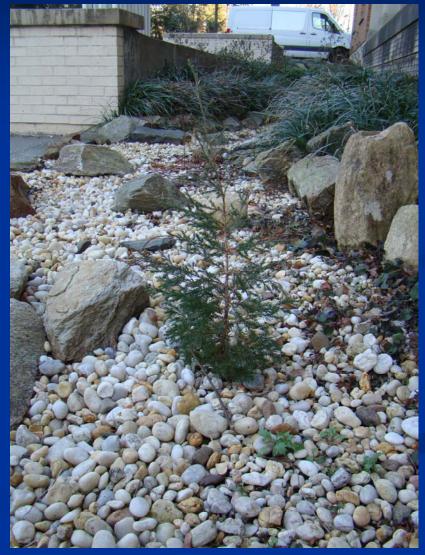

## Lessons Learned

Plant influx into Filter
Medium and
Destruction of Geo-Textile
through plant roots

## Lessons Learned

Groundcover Influx into Gravel Matrix

Soil/Mulch Intrusion

- Continuation of Stormwater Mitigation in the Community Garden
- Stormwater Mitigation of Offsite Properties
- Greenroof Installation
- Expansion to Yale Newhaven System Sites