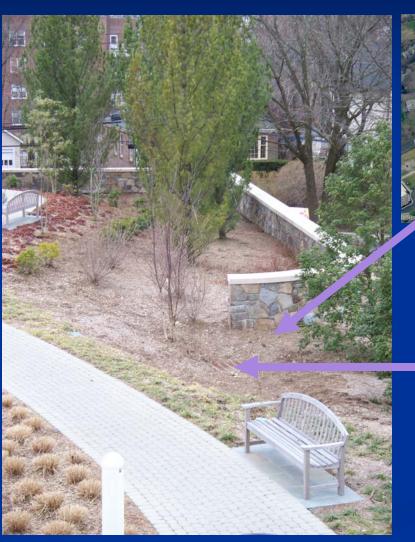

## Lessons Learned

Plant influx into Filter
Medium and
Destruction of Geo-Textile
through plant roots

## Lessons Learned

Groundcover Influx into Gravel Matrix

Soil/Mulch Intrusion

- Continuation of Stormwater Mitigation in the Community Garden
- Stormwater Mitigation of Offsite Properties
- Greenroof Installation
- Expansion to Yale Newhaven System Sites