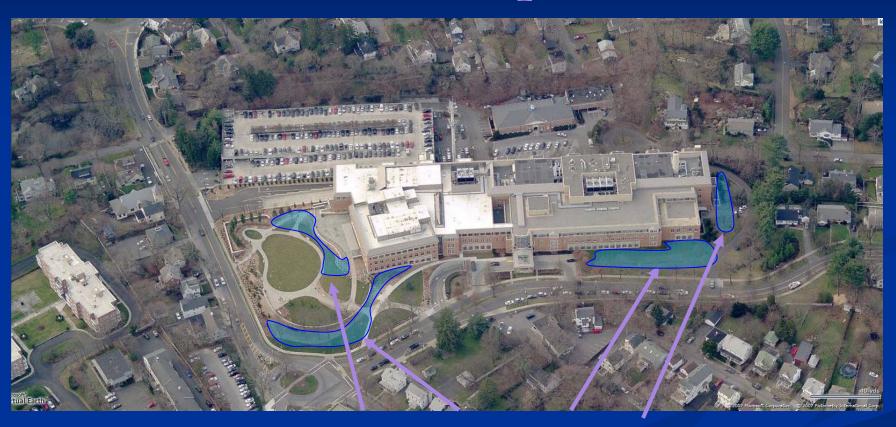

#### Area 1: Post-Construction

#### Area 1: Post-Construction

Summer

## Area 1: Post-Construction Spring/Summer

#### Area 2: Pre-Construction

#### Area 2: Pre-Construction

Catch Basin

#### Area 2: Construction

Ponding

#### Area 2: Construction

Storm Water Retention Areas

French Drain from waterlogged area

#### Area 2: Construction

Stormwater Retention Areas

## Post Construction Area 2 Spring/Summer

#### Area 2: Late Summer

## Area 2 - Post Construction Panorama