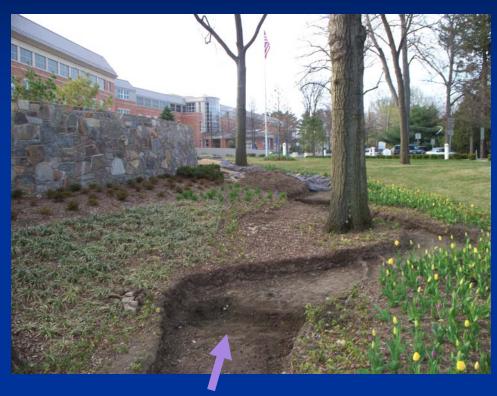

#### Area 1: Construction

Catch Basin

#### Area 1: Construction

Up-gradient Area

#### Area 1: Construction

Catch Basin

Retention Basin