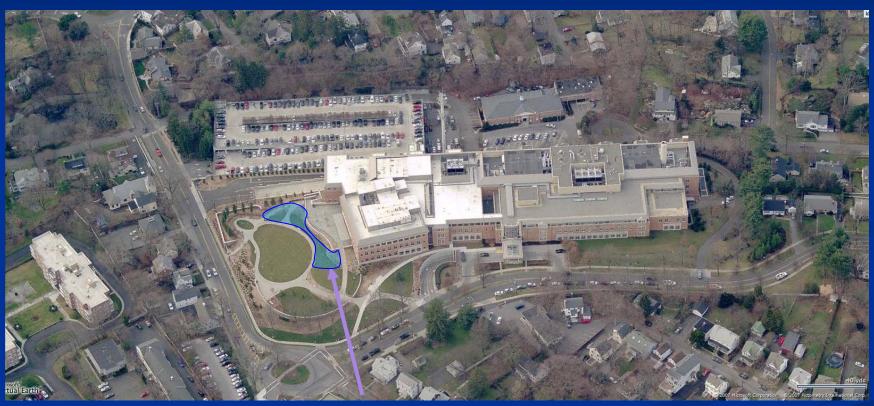

### Receiving Body of Water

#### Area 4: Post-Construction

Mitigation of Stormwater runoff into grid area