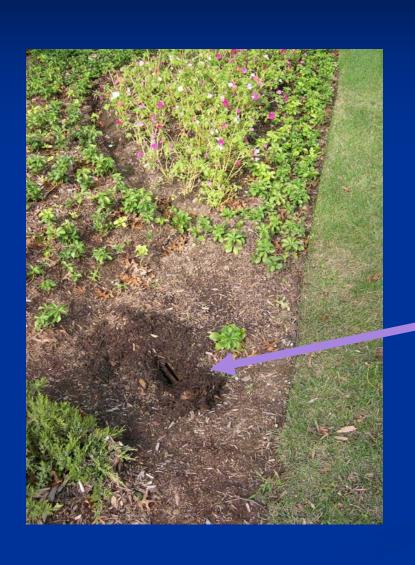

## Lessons Learned

Plant influx into Filter
Medium and
Destruction of Geo-Textile
through plant roots