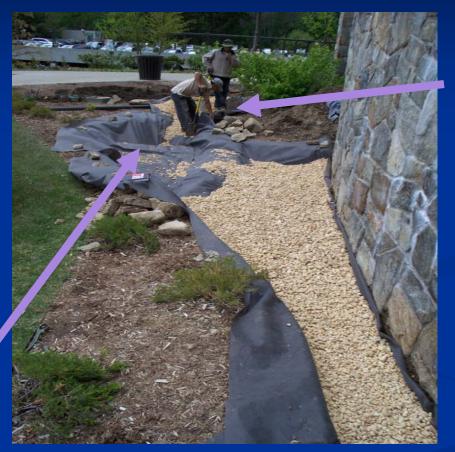

#### Area 2: Construction

Ponding

#### Area 2: Construction

Storm Water Retention Areas

French Drain from waterlogged area

#### Area 2: Construction

Stormwater Retention Areas