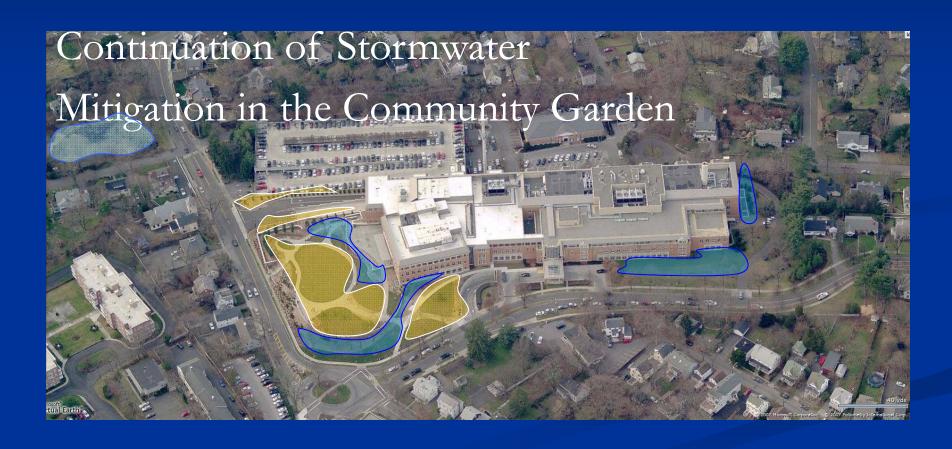

## Lessons Learned

Groundcover Influx into Gravel Matrix

Soil/Mulch Intrusion

- Continuation of Stormwater Mitigation in the Community Garden
- Stormwater Mitigation of Offsite Properties
- Greenroof Installation
- Expansion to Yale Newhaven System Sites