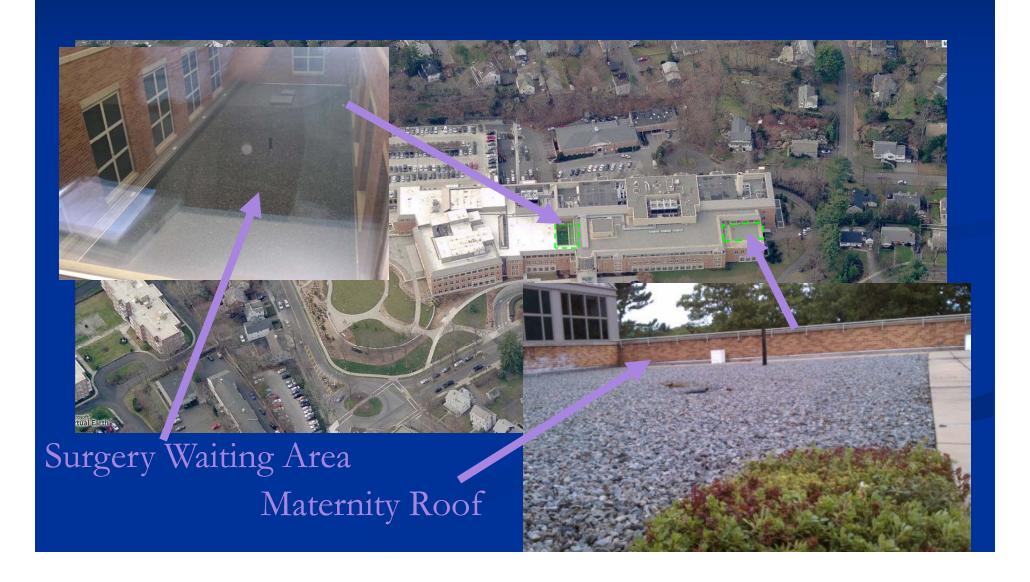

## Greenroof Installation-Phase I

## Greenroof Installation-Phase II

Gravel Rooftop Area – Extensive Vegetated Roof

Expansion to the Yale Newhaven System Sites

- Yale Newhaven Hospital
- Bridgeport Hospital