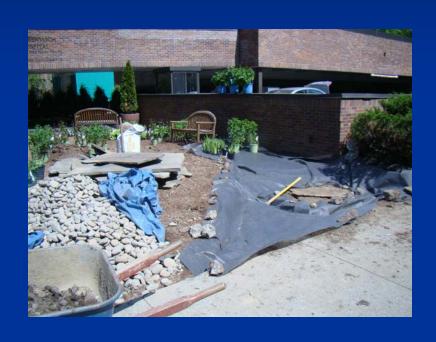

#### Area 2: Construction

Ponding

#### Area 2: Construction

Storm Water Retention Areas

French Drain from waterlogged area

#### Area 2: Construction

Stormwater Retention Areas