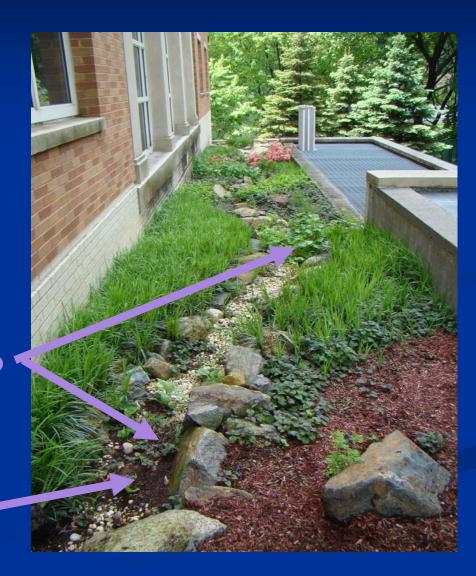

## Lessons Learned

Groundcover Influx into Gravel Matrix

Soil/Mulch Intrusion

- Continuation of Stormwater Mitigation in the Community Garden
- Stormwater Mitigation of Offsite Properties
- Greenroof Installation
- Expansion to Yale Newhaven System Sites