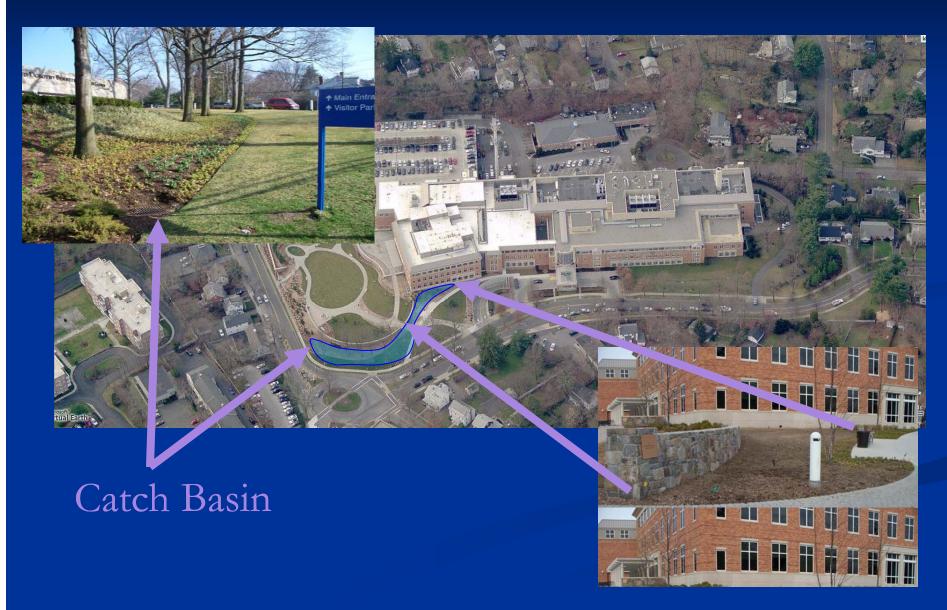

### Receiving Body of Water

#### Area 1: Pre-Construction

Catch Basin

#### Area 1: Construction

Catch Basin

#### Area 1: Construction

Catch Basin

Retention Basin