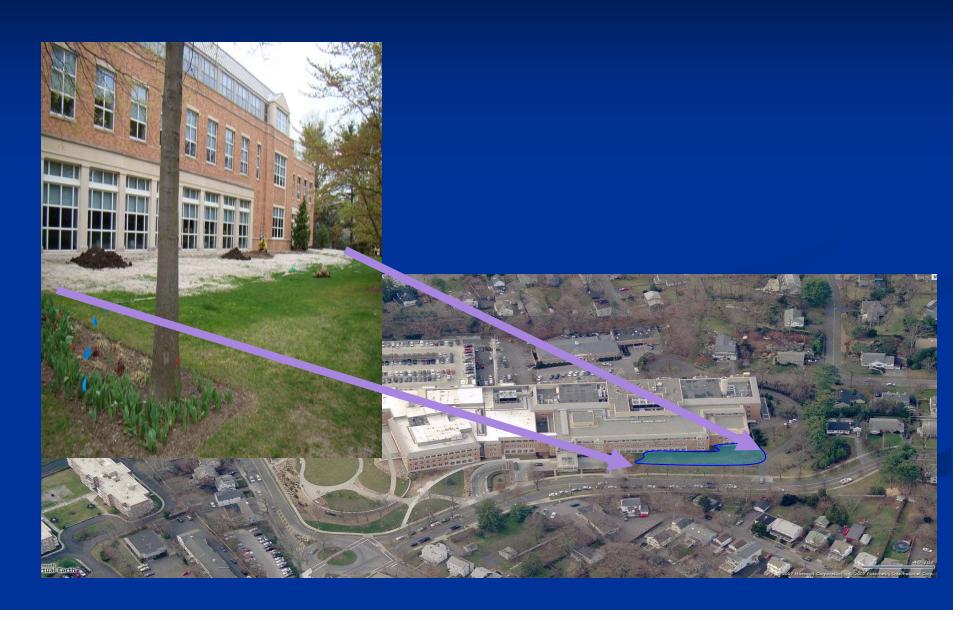

#### Area 1: Pre-Construction

Catch Basin

#### Area 1: Pre-Construction

- Mulch/Soil Erosion
- Fertilizer & Pesticides Runoff into receiving Water bodies

#### Area 1: Pre-Construction

Construction Outline

#### Area 1: Construction

Catch Basin

#### Area 1: Construction

Up-gradient Area

#### Area 1: Construction

Catch Basin

Retention Basin