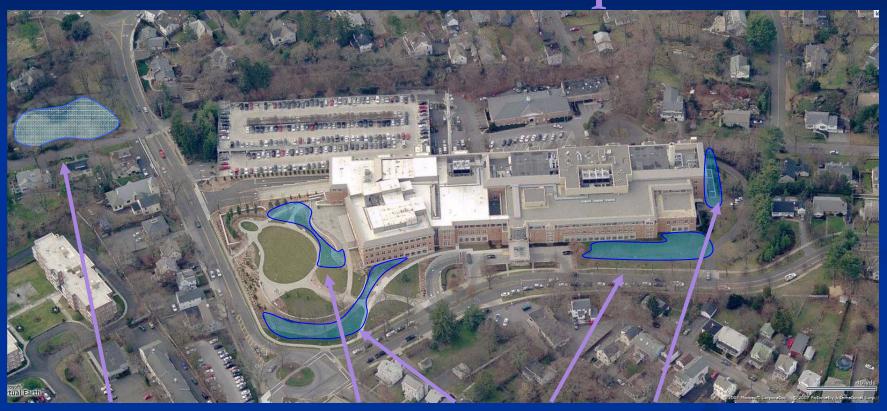

#### Area 3: Pre-Construction Phase

#### Area 3: Post-Construction

#### Area 4: Post-Construction

Mitigation of Stormwater runoff into grid area