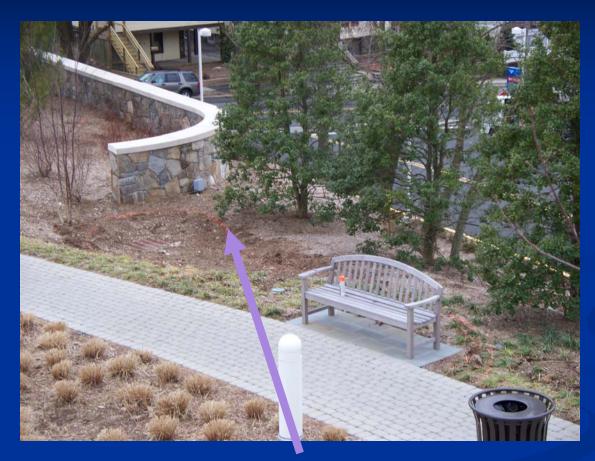

#### Area 1: Pre-Construction

Catch Basin

#### Area 1: Pre-Construction

- Mulch/Soil Erosion
- Fertilizer & Pesticides Runoff into receiving Water bodies

#### Area 1: Pre-Construction

Construction Outline