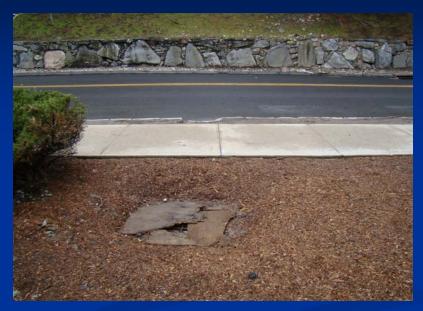

## Lessons Learned

Plant influx into Filter
Medium and
Destruction of Geo-Textile
through plant roots