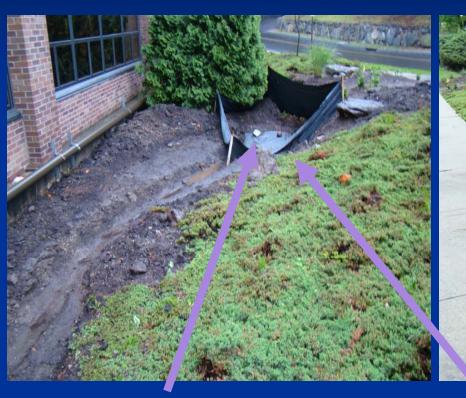

## Lessons Learned

Plant influx into Filter
Medium and
Destruction of Geo-Textile
through plant roots

## Lessons Learned

Groundcover Influx into Gravel Matrix

Soil/Mulch Intrusion

- Continuation of Stormwater Mitigation in the Community Garden
- Stormwater Mitigation of Offsite Properties
- Greenroof Installation
- Expansion to Yale Newhaven System Sites