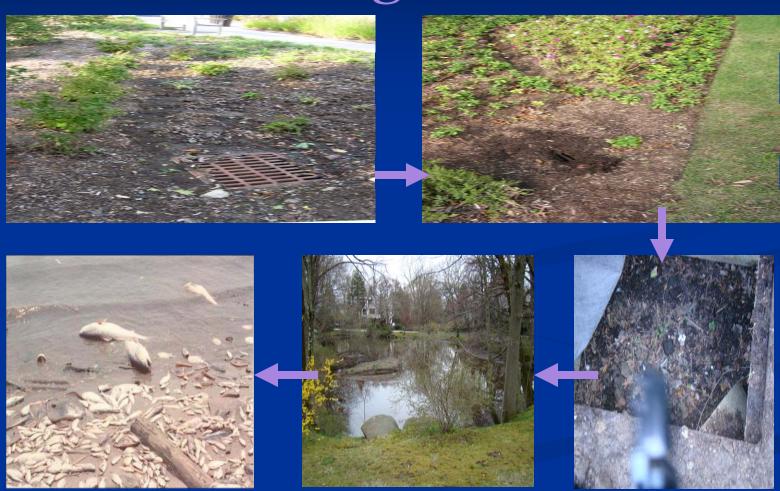

#### Area 1: Pre-Construction

Catch Basin

#### Area 1: Pre-Construction

- Mulch/Soil Erosion
- Fertilizer & Pesticides Runoff into receiving Water bodies

#### Area 1: Pre-Construction

Construction Outline

#### Area 1: Construction

Catch Basin

#### Area 1: Construction

Up-gradient Area

#### Area 1: Construction

Catch Basin

Retention Basin