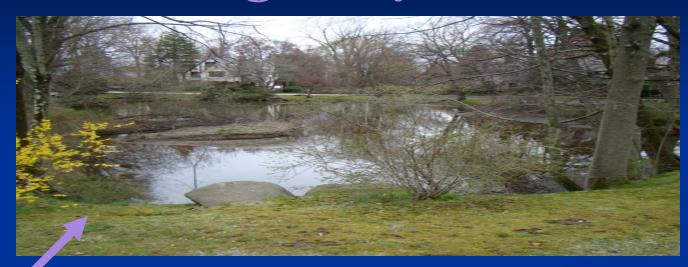

### Storm Water Mitigation – Case Study: Greenwich Hospital, CT

Presented by:

John Huber,

BA Polytechnic Eng.

Physical Technology/Physical Chemistry
& Environmental Engineering

Water Wise Landscape & Design, LLC

waterwise.ld@gmail.com

914.469.3506

#### Overview

- Reasons for Stormwater Mitigation
- Stormwater Runoff Mitigation Areas of the Greenwich Hospital
- Positives Outcomes
- Lessons Learned
- Future Outlook

# Reasons of Stormwater Mitigation



# Reasons of Stormwater Mitigation

Interaction of Patient and employee with nature





Area1



Area1 Area2



Area1 Area2 Area 3



Area1 Area2 Area 3 Area 4



Receiving Body of Water Area1 Area2 Area 3 Area 4

### Receiving Body of Water





#### Area 1: Pre-Construction





Catch Basin

#### Area 1: Pre-Construction



- Mulch/Soil Erosion
- Fertilizer & Pesticides Runoff into receiving Water bodies

#### Area 1: Pre-Construction



Construction Outline

#### Area 1: Construction





Catch Basin

#### Area 1: Construction



Up-gradient Area

#### Area 1: Construction



Catch Basin

Retention Basin

#### Area 1: Post-Construction



#### Area 1: Post-Construction





Summer

## Area 1: Post-Construction Spring/Summer





#### Area 2: Pre-Construction



#### Area 2: Pre-Construction



Catch Basin

#### Area 2: Construction



Ponding

#### Area 2: Construction



Storm Water Retention Areas

French Drain from waterlogged area

#### Area 2: Construction



Stormwater Retention Areas



## Post Construction Area 2 Spr