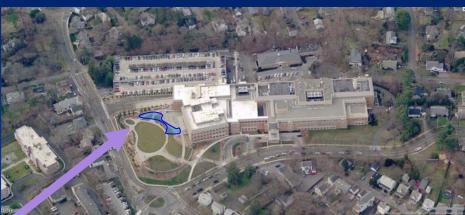

### Storm Water Mitigation – Case Study: Greenwich Hospital, CT

Presented by:

John Huber,

BA Polytechnic Eng.

Physical Technology/Physical Chemistry
& Environmental Engineering

Water Wise Landscape & Design, LLC

waterwise.ld@gmail.com

914.469.3506

#### Overview

- Reasons for Stormwater Mitigation
- Stormwater Runoff Mitigation Areas of the Greenwich Hospital
- Positives Outcomes
- Lessons Learned
- Future Outlook

# Reasons of Stormwater Mitigation



# Reasons of Stormwater Mitigation

Interaction of Patient and employee with nature





Area1



Area1 Area2



Area1 Area2 Area 3



Area1 Area2 Area 3 Area 4



Receiving Body of Water Area1 Area2 Area 3 Area 4

### Receiving Body of Water





#### Area 1: Pre-Construction





Catch Basin

#### Area 1: Pre-Construction



- Mulch/Soil Erosion
- Fertilizer & Pesticides Runoff into receiving Water bodies

#### Area 1: Pre-Construction



Construction Outline

#### Area 1: Construction





Catch Basin

#### Area 1: Construction



Up-gradient Area

#### Area 1: Construction



Catch Basin

Retention Basin

#### Area 1: Post-Construction



#### Area 1: Post-Construction





Summer

## Area 1: Post-Construction Spring/Summer





#### Area 2: Pre-Construction



#### Area 2: Pre-Construction



Catch Basin

#### Area 2: Construction



Ponding

#### Area 2: Construction



Storm Water Retention Areas

French Drain from waterlogged area

#### Area 2: Construction



Stormwater Retention Areas



## Post Construction Area 2 Spring/Summer





#### Area 2: Late Sum