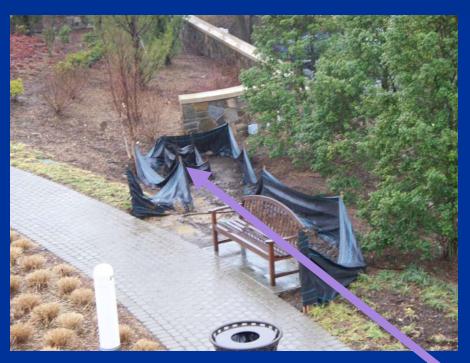

#### Area 1: Construction

Catch Basin

#### Area 1: Construction

Up-gradient Area

#### Area 1: Construction

Catch Basin

Retention Basin