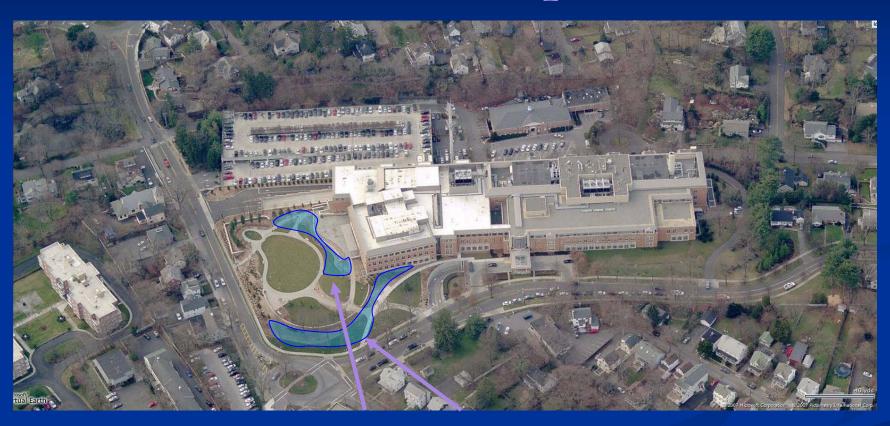

#### Area 3: Pre-Construction Phase

#### Area 3: Post-Construction

#### Area 4: Post-Construction

Mitigation of Stormwater runoff into grid area