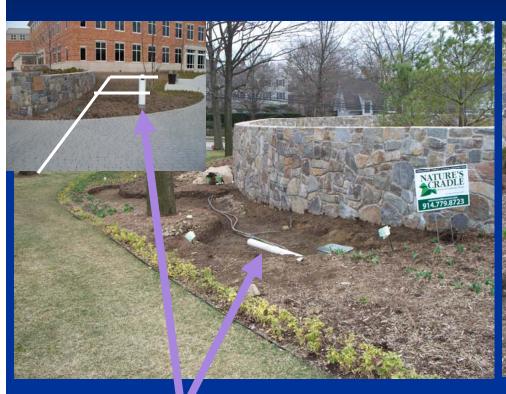

#### Area 1: Construction

Catch Basin

#### Area 1: Construction

Up-gradient Area

#### Area 1: Construction

Catch Basin

Retention Basin