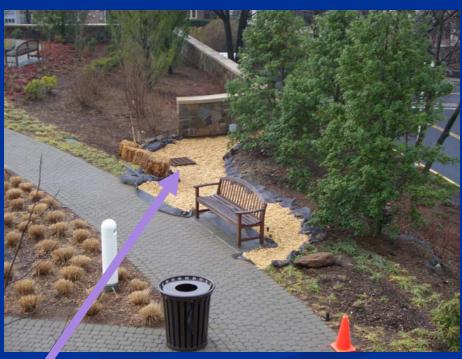

#### Area 1: Post-Construction

#### Area 1: Post-Construction

Summer

## Area 1: Post-Construction Spring/Summer