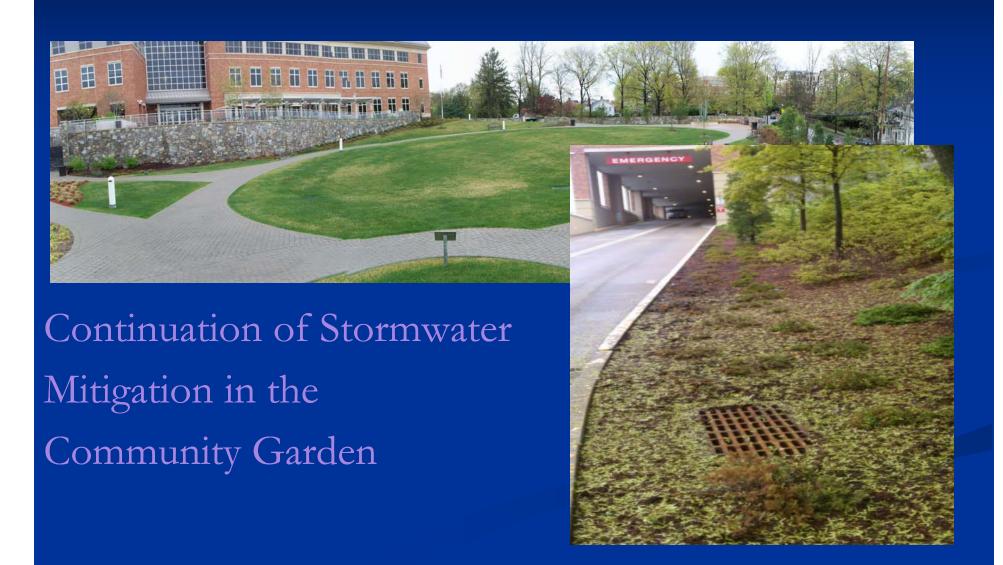

## Lessons Learned

Groundcover Influx into Gravel Matrix

Soil/Mulch Intrusion

- Continuation of Stormwater Mitigation in the Community Garden
- Stormwater Mitigation of Offsite Properties
- Greenroof Installation
- Expansion to Yale Newhaven System Sites