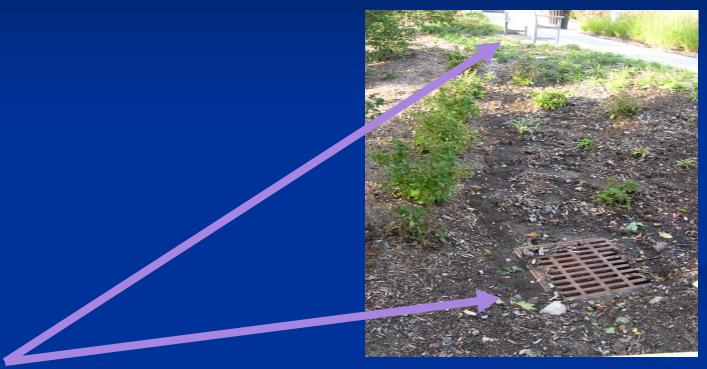

## Lessons Learned

Plant influx into Filter
Medium and
Destruction of Geo-Textile
through plant roots

## Lessons Learned

Groundcover Influx into Gravel Matrix

Soil/Mulch Intrusion

- Continuation of Stormwater Mitigation in the Community Garden
- Stormwater Mitigation of Offsite Properties
- Greenroof Installation
- Expansion to Yale Newhaven System Sites