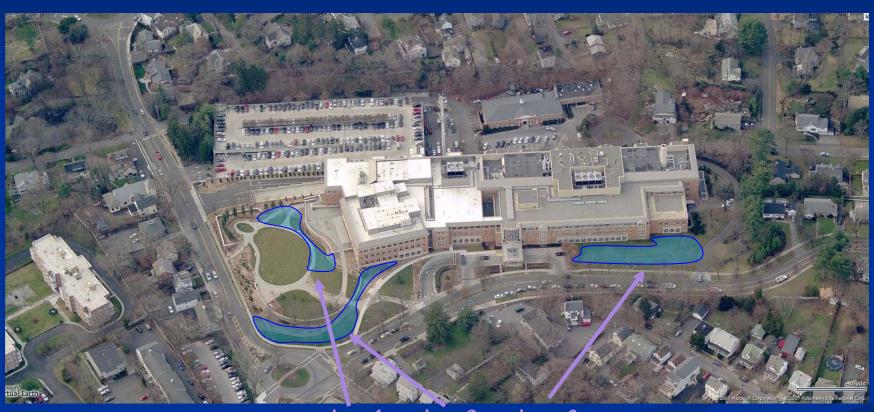

### Receiving Body of Water

#### Area 1: Pre-Construction

Catch Basin

#### Area 1: Pre-Construction

- Mulch/Soil Erosion
- Fertilizer & Pesticides Runoff into receiving Water bodies

#### Area 1: Pre-Construction

Construction Outline

#### Area 1: Construction

Catch Basin

#### Area 1: Construction

Up-gradient Area

#### Area 1: Construction

Catch Basin

Retention Basin