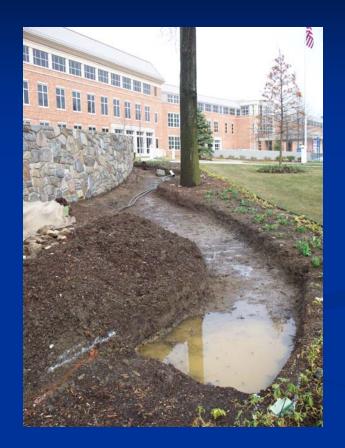

#### Area 1: Pre-Construction

Catch Basin

#### Area 1: Pre-Construction

- Mulch/Soil Erosion
- Fertilizer & Pesticides Runoff into receiving Water bodies

#### Area 1: Pre-Construction

Construction Outline