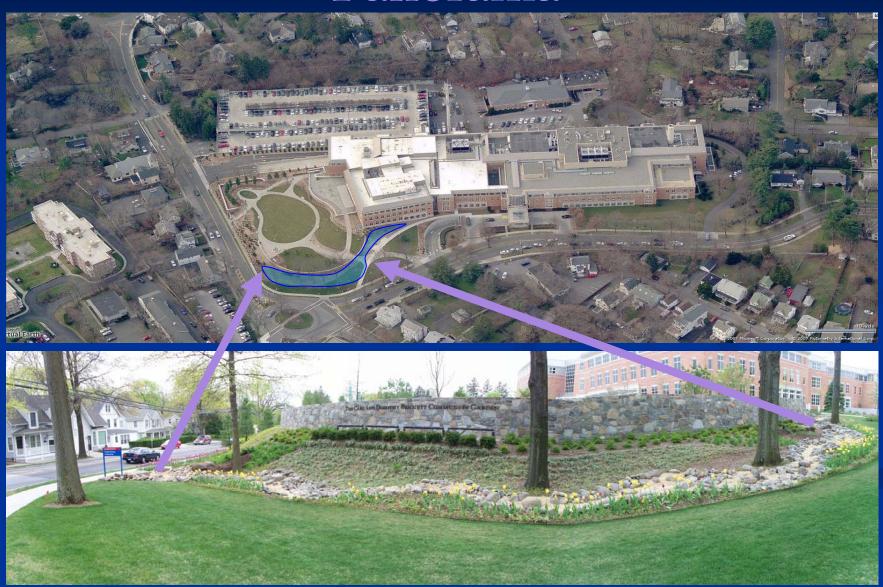

- Mulch/Soil Erosion
- Fertilizer & Pesticides Runoff into receiving Water bodies

#### Area 1: Pre-Construction



Construction Outline

#### Area 1: Construction





Catch Basin

#### Area 1: Construction



Up-gradient Area

#### Area 1: Construction



Catch Basin

Retention Basin

#### Area 1: Post-Construction



#### Area 1: Post-Construction





Summer

## Area 1: Post-Construction Spring/Summer





#### Area 2: Pre-Construction



#### Area 2: Pre-Construction



Catch Basin

#### Area 2: Construction



Ponding

#### Area 2: Construction



Storm Water Retention Areas

French Drain from waterlogged area

#### Area 2: Construction



Stormwater Retention Areas



## Post Construction Area 2 Spring/Summer





#### Area 2: Late Summer



## Area 2 - Post Construction Panorama



#### Area 3: Pre-Construction Phase



#### Area 3: Post-Construction





#### Area 3: Post-Construction



#### Area 4: Post-Construction



Mitigation of Stormwater runoff into grid area

## Offsite Location – Healthy Living Center, 55 Holly Hill Lane



Pre Condition

## Healthy Living Center - Small Rain Garden Preconstuction









### Healthy Living Center - Small Rain Garden Preconstuction





Catch Basin

### Healthy Living Center - Construction Phase



### Healthy Living Center - Construction Phase





Catch Basin

Stormwater Retention Areas

# Healthy Living Center – Post Constructuon

Catch Basin





# Healthy Living Center – Post Construction



#### **Positive Outcomes**

Retention of Soil Erosion, Pesticides and Fertilizer

Wildlife Enhancement/Habitat Creation

Inte