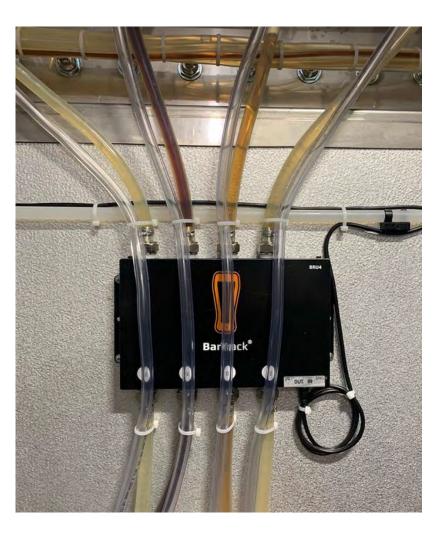

| _                    | Efficie          | ncy | Beverage (<br>High Barl<br>Partly Ck                                          | (bery 395%                 |                                          |                                                    | +16%<br>RELATIVE TO INDUSTRY AVERAGE |            |          |                 |         |                                                                   |

### Data, Analytics, Trends & Bar Management

Daily, Weekly and Monthly reporting displays actionable KPI's based on pours vs sales – allowing management to pinpoint when, where and how waste occurs.

## **Installation Pictures**





# **Brewery Partner Case Study**

**BarTrack Monthly Report** 

• 05/01/2021 - 05/31/2021

#### Insights

|         |         | QUANTITY (GAL) |       | SALES     | POUR     | PROFIT | GOAL    | -       |            |             |           | KEG<br>AKDOWN |          |        |         | OZ<br>LOST |  | RTRACK<br>WINGS |
|---------|---------|----------------|-------|-----------|----------|--------|---------|---------|------------|-------------|-----------|---------------|----------|--------|---------|------------|--|-----------------|
| QUANTIT | (OVE)   | OALLO          | COST  | TROTT     | OUAL     | SOLD 1 | WASTE 2 | HUMAN 3 | OVERPOUR 4 | UNDERPOUR 4 | QUALITY 5 | COMP 6        | SYSTEM 7 | LOST   | COST    | REVENUE    |  |                 |
| Overall | 1,876.2 | \$113,665.55