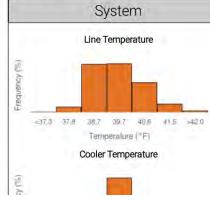

### Арр

Staff uses the app to streamline operations and view real-time inventory and environmentals remotely.

| sights                                                                                             |                                    |          |                                                                                                                                                                                                                                                                                                                                                                                                                                                                                                                                                                                                                                                                                                                                                                                                                                                                                                                                                                                                                                                                                                                                                                                                                                                                                                                                                                                                                                                                                                                                                                                                                                                                                                                                                                                                                                                                                                                                                                                                                                                                                                                                |                      |                  |     |                                                                               |                            |                                          | -                                                  |                                      |            |          |                 | 1       |                                                                   |
|----------------------------------------------------------------------------------------------------|------------------------------------|----------|--------------------------------------------------------------------------------------------------------------------------------------------------------------------------------------------------------------------------------------------------------------------------------------------------------------------------------------------------------------------------------------------------------------------------------------------------------------------------------------------------------------------------------------------------------------------------------------------------------------------------------------------------------------------------------------------------------------------------------------------------------------------------------------------------------------------------------------------------------------------------------------------------------------------------------------------------------------------------------------------------------------------------------------------------------------------------------------------------------------------------------------------------------------------------------------------------------------------------------------------------------------------------------------------------------------------------------------------------------------------------------------------------------------------------------------------------------------------------------------------------------------------------------------------------------------------------------------------------------------------------------------------------------------------------------------------------------------------------------------------------------------------------------------------------------------------------------------------------------------------------------------------------------------------------------------------------------------------------------------------------------------------------------------------------------------------------------------------------------------------------------|----------------------|------------------|-----|-------------------------------------------------------------------------------|----------------------------|------------------------------------------|----------------------------------------------------|--------------------------------------|------------|----------|-----------------|---------|-------------------------------------------------------------------|
| OUANTITY (GAL) SALES POUR PROFIT GOAL BREAKDOWN                                                    |                                    |          |                                                                                                                                                                                                                                                                                                                                                                                                                                                                                                                                                                                                                                                                                                                                                                                                                                                                                                                                                                                                                                                                                                                                                                                                                                                                                                                                                                                                                                                                                                                                                                                                                                                                                                                                                                                                                                                                                                                                                                                                                                                                                                                                |                      |                  |     |                                                                               |                            |                                          |                                                    |                                      | 0Z<br>LOST | BARTRACK |                 |         |                                                                   |
|                                                                                                    |                                    |          | BOLD 1 WASTED HOLDON THEMPLOY OF DESIGNATION OF DESIGNATIONOOF DES |                      |                  |     |                                                                               |                            |                                          | 010001                                             | Cone I                               | COST       | REVENU   |                 |         |                                                                   |
| Överall                                                                                            | 1,562.2                            | \$89,922 | 19,1%                                                                                                                                                                                                                                                                                                                                                                                                                                                                                                                                                                                                                                                                                                                                                                                                                                                                                                                                                                                                                                                                                                                                                                                                                                                                                                                                                                                                                                                                                                                                                                                                                                                                                                                                                                                                                                                                                                                                                                                                                                                                                                                          | \$73,135             | 56,777           | 838 | 7%                                                                            | 5%                         | 2%                                       | -2%                                                | 0%                                   | 2%         | 0%       | 14,312          | \$2.525 | \$13,877                                                          |
| 1/2 BBL<br>European                                                                                | 1.196.0                            | \$69,905 | 18.9%                                                                                                                                                                                                                                                                                                                                                                                                                                                                                                                                                                                                                                                                                                                                                                                                                                                                                                                                                                                                                                                                                                                                                                                                                                                                                                                                                                                                                                                                                                                                                                                                                                                                                                                                                                                                                                                                                                                                                                                                                                                                                                                          | \$56,997<br>\$16,138 | 85,540<br>81,238 | 10% | 10                                                                            | 5%                         | 3                                        | 10<br>10                                           | D's<br>D's                           | 39         | 05       | 21,121<br>3:001 | S1925   | \$10621<br>\$3.550                                                |
| Navial Ethoans<br>Ighest Ethoans<br>Ighest Ethoans<br>Asst Ethoanst D<br>Dove goal —<br>mei Deaned | ry (Beviragin<br>iy (Type) –<br>iy |          |                                                                                                                                                                                                                                                                                                                                                                                                                                                                                                                                                                                                                                                                                                                                                                                                                                                                                                                                                                                                                                                                                                                                                                                                                                                                                                                                                                                                                                                                                                                                                                                                                                                                                                                                                                                                                                                                                                                                                                                                                                                                                                                                | _                    | _                | -   | 90<br>rbary - 399<br>Pilsner - 96<br>- Saturd<br>turday (95<br>- 16/<br>- 16/ | 5%<br>5%<br>#y<br>%)<br>22 | Lowest Effe<br>Volume Con<br>Slowest Day | orncy (Beverap<br>orncy (Type)<br>repel<br>mit Day | a):                                  | Loss       | 112      |                 | _       | Theory - 79<br>- Sour - 86<br>- 3,427 o<br>- Monda<br>Sunday (89% |
| rends                                                                                              |                                    |          |                                                                                                                                                                                                                                                                                                                                                                                                                                                                                                                                                                                                                                                                                                                                                                                                                                                                                                                                                                                                                                                                                                                                                                                                                                                                                                                                                                                                                                                                                                                                                                                                                                                                                                                                                                                                                                                                                                                                                                                                                                                                                                                                |                      |                  |     |                                                                               | -                          |                                          |                                                    |                                      |            |          |                 |         |                                                                   |
| System S                                                                                           |                                    |          |                                                                                                                                                                                                                                                                                                                                                                                                                                                                                                                                                                                                                                                                                                                                                                                                                                                                                                                                                                                                                                                                                                                                                                                                                                                                                                                                                                                                                                                                                                                                                                                                                                                                                                                                                                                                                                                                                                                                                                                                                                                                                                                                |                      |                  |     |                                                                               |                            |                                          | es Industry                                        |                                      |            |          |                 |         |                                                                   |
|                                                                                                    | mperature                          |          |                                                                                                                                                                                                                                                                                                                                                                                                                                                                                                                                                                                                                                                                                                                                                                                                                                                                                                                                                                                                                                                                                                                                                                                                                                                                                                                                                                                                                                                                                                                                                                                                                                                                                                                                                                                                                                                                                                                                                                                                                                                                                                                                | _                    | Efficie          | ncy | Beverage (<br>High Barl<br>Partly Ck                                          | (bery 395%                 |                                          |                                                    | +16%<br>RELATIVE TO INDUSTRY AVERAGE |            |          |                 |         |                                                                   |

### Data, Analytics, Trends & Bar Management

Daily, Weekly and Monthly reporting displays actionable KPI's based on pours vs sales – allowing management to pinpoint when, where and how waste occurs.