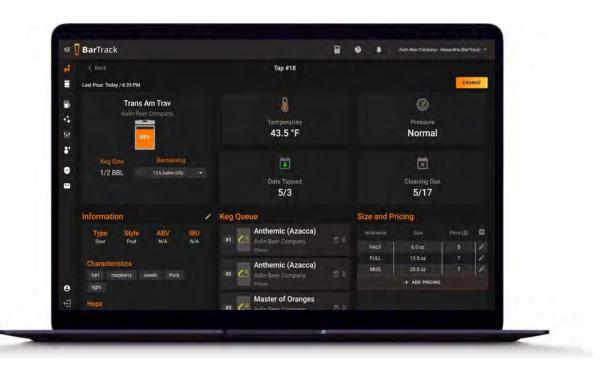

### Data, Analytics, Trends & Bar Management

Daily, Weekly and Monthly reporting displays actionable KPI's based on pours vs sales – allowing management to pinpoint when, where and how waste occurs.