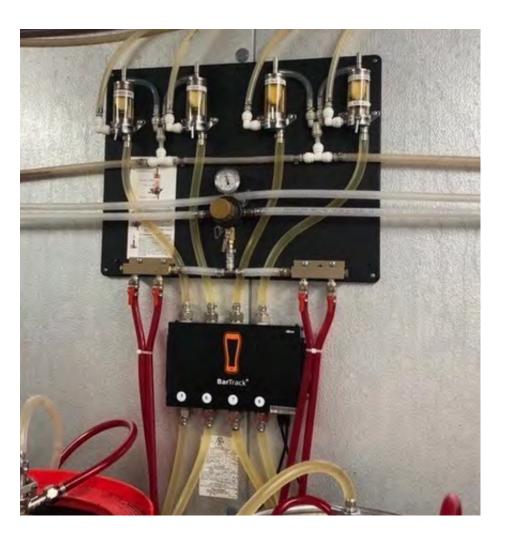

| _                    | Efficie          | ncy | Beverage (<br>High Barl<br>Partly Ck                                          | (bery 395%                 |                                          |                                                    | +16%<br>RELATIVE TO INDUSTRY AVERAGE |            |          |                 |         |                                                                   |

### Data, Analytics, Trends & Bar Management

Daily, Weekly and Monthly reporting displays actionable KPI's based on pours vs sales – allowing management to pinpoint when, where and how waste occurs.

## **Installation Pictures**





# **Brewery Partner Case Study**

**BarTrack Monthly Report** 

• 05/01/2021 - 05/31/2021

#### Insights

|         |         | QUANTITY (GAL) |       | SALES     | POUR     | PROFIT | GOAL    | -       |            |             |           | KEG<br>AKDOWN |          |        |         | OZ<br>LOST |  | RTRACK<br>WINGS |
|---------|---------|----------------|-------|-----------|----------|--------|---------|---------|------------|-------------|-----------|---------------|----------|--------|---------|------------|--|-----------------|
| QUANTIT | (OVE)   | OALLO          | COST  | TROTT     | OUAL     | SOLD 1 | WASTE 2 | HUMAN 3 | OVERPOUR 4 | UNDERPOUR 4 | QUALITY 5 | COMP 6        | SYSTEM 7 | LOST   | COST    | REVENUE    |  |                 |
| Overall | 1,876.2 | \$113,665.55   |