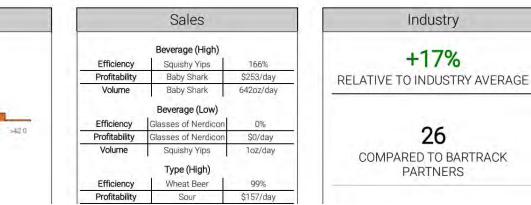

### Арр

Staff uses the app to streamline operations and view real-time inventory and environmentals remotely.

| sights                                                                                             |                                    |          |                                                                                                                                                                                                                                                                                                                                                                                                                                                                                                                                                                                                                                                                                                                                                                                                                                                                                                                                                                                                                                                                                                                                                                                                                                                                                                                                                                                                                                                                                                                                                                                                                                                                                                                                                                                                                                                                                                                                                                                                                                                                                                                                |                      |                  |     |                                                                               |                            |                                          | -                                                  |                                      |            |          |                 | 1       |                                                                   |
|----------------------------------------------------------------------------------------------------|------------------------------------|----------|--------------------------------------------------------------------------------------------------------------------------------------------------------------------------------------------------------------------------------------------------------------------------------------------------------------------------------------------------------------------------------------------------------------------------------------------------------------------------------------------------------------------------------------------------------------------------------------------------------------------------------------------------------------------------------------------------------------------------------------------------------------------------------------------------------------------------------------------------------------------------------------------------------------------------------------------------------------------------------------------------------------------------------------------------------------------------------------------------------------------------------------------------------------------------------------------------------------------------------------------------------------------------------------------------------------------------------------------------------------------------------------------------------------------------------------------------------------------------------------------------------------------------------------------------------------------------------------------------------------------------------------------------------------------------------------------------------------------------------------------------------------------------------------------------------------------------------------------------------------------------------------------------------------------------------------------------------------------------------------------------------------------------------------------------------------------------------------------------------------------------------|----------------------|------------------|-----|-------------------------------------------------------------------------------|----------------------------|------------------------------------------|----------------------------------------------------|--------------------------------------|------------|----------|-----------------|---------|-------------------------------------------------------------------|
| OUANTITY (GAL) SALES POUR PROFIT GOAL BREAKDOWN                                                    |                                    |          |                                                                                                                                                                                                                                                                                                                                                                                                                                                                                                                                                                                                                                                                                                                                                                                                                                                                                                                                                                                                                                                                                                                                                                                                                                                                                                                                                                                                                                                                                                                                                                                                                                                                                                                                                                                                                                                                                                                                                                                                                                                                                                                                |                      |                  |     |                                                                               |                            |                                          |                                                    |                                      | 0Z<br>LOST | BARTRACK |                 |         |                                                                   |
|                                                                                                    |                                    |          | BOLD 1 WASTED HOLDON THEMPLOY OF DESIGNATION OF DESIGNATIONOOF DES |                      |                  |     |                                                                               |                            |                                          | 010001                                             | Cone I                               | COST       | REVENU   |                 |         |                                                                   |
| Överall                                                                                            | 1,562.2                            | \$89,922 | 19,1%                                                                                                                                                                                                                                                                                                                                                                                                                                                                                                                                                                                                                                                                                                                                                                                                                                                                                                                                                                                                                                                                                                                                                                                                                                                                                                                                                                                                                                                                                                                                                                                                                                                                                                                                                                                                                                                                                                                                                                                                                                                                                                                          | \$73,135             | 56,777           | 838 | 7%                                                                            | 5%                         | 2%                                       | -2%                                                | 0%                                   | 2%         | 0%       | 14,312          | \$2.525 | \$13,877                                                          |
| 1/2 BBL<br>European                                                                                | 1.196.0                            | \$69,905 | 18.9%                                                                                                                                                                                                                                                                                                                                                                                                                                                                                                                                                                                                                                                                                                                                                                                                                                                                                                                                                                                                                                                                                                                                                                                                                                                                                                                                                                                                                                                                                                                                                                                                                                                                                                                                                                                                                                                                                                                                                                                                                                                                                                                          | \$56,997<br>\$16,138 | 85,540<br>81,238 | 10% | 10                                                                            | 5%                         | 3                                        | 10<br>10                                           | D's<br>D's                           | 39         | 05       | 21,121<br>3:001 | S1925   | \$10621<br>\$3.550                                                |
| Navial Ethoans<br>Ighest Ethoans<br>Ighest Ethoans<br>Asst Ethoanst D<br>Dove goal —<br>mei Deaned | ry (Beviragin<br>iy (Type) –<br>iy |          |                                                                                                                                                                                                                                                                                                                                                                                                                                                                                                                                                                                                                                                                                                                                                                                                                                                                                                                                                                                                                                                                                                                                                                                                                                                                                                                                                                                                                                                                                                                                                                                                                                                                                                                                                                                                                                                                                                                                                                                                                                                                                                                                | _                    | _                | -   | 90<br>rbary - 399<br>Pilsner - 96<br>- Saturd<br>turday (95<br>- 16/<br>- 16/ | 5%<br>5%<br>#y<br>%)<br>22 | Lowest Effe<br>Volume Con<br>Slowest Day | orncy (Beverap<br>orncy (Type)<br>repel<br>mit Day | a):                                  | Loss       | 112      |                 | _       | Theory - 79<br>- Sour - 86<br>- 3,427 o<br>- Monda<br>Sunday (89% |
| rends                                                                                              |                                    |          |                                                                                                                                                                                                                                                                                                                                                                                                                                                                                                                                                                                                                                                                                                                                                                                                                                                                                                                                                                                                                                                                                                                                                                                                                                                                                                                                                                                                                                                                                                                                                                                                                                                                                                                                                                                                                                                                                                                                                                                                                                                                                                                                |                      |                  |     |                                                                               | -                          |                                          |                                                    |                                      |            |          |                 |         |                                                                   |
| System S                                                                                           |                                    |          |                                                                                                                                                                                                                                                                                                                                                                                                                                                                                                                                                                                                                                                                                                                                                                                                                                                                                                                                                                                                                                                                                                                                                                                                                                                                                                                                                                                                                                                                                                                                                                                                                                                                                                                                                                                                                                                                                                                                                                                                                                                                                                                                |                      |                  |     |                                                                               |                            |                                          | es Industry                                        |                                      |            |          |                 |         |                                                                   |
|                                                                                                    | mperature                          |          |                                                                                                                                                                                                                                                                                                                                                                                                                                                                                                                                                                                                                                                                                                                                                                                                                                                                                                                                                                                                                                                                                                                                                                                                                                                                                                                                                                                                                                                                                                                                                                                                                                                                                                                                                                                                                                                                                                                                                                                                                                                                                                                                | _                    | Efficie          | ncy | Beverage (<br>High Barl<br>Partly Ck                                          | (bery 395%                 |                                          |                                                    | +16%<br>RELATIVE TO INDUSTRY AVERAGE |            |          |                 |         |                                                                   |

| Wins                                                                             |                                                |
|----------------------------------------------------------------------------------|------------------------------------------------|
| Overall Efficiency<br>Highest Efficiency (Beverage)<br>Highest Efficiency (Type) | 949<br>Squishy Yips - 1669<br>Wheat Beer - 999 |
| Busiest Day<br>Most Efficient Day<br>Above goal<br>Lines Cleaned                 | Saturday (95%)<br>47 / 50<br>22/2              |

| Loss                         | es                                                   |
|------------------------------|------------------------------------------------------|
| Lowest Efficiency (Beverage) | Glasses of Nerdicon - 0%<br>German - 82%<br>5,339 oz |
| Slowest Day                  | Tuesday<br>Thursday (93%)                            |