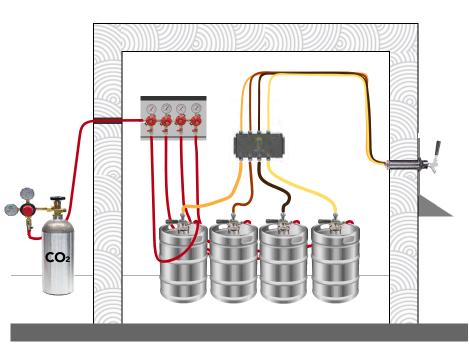

### **Proprietary Sensor for Each Line**

Plug-and-play sensors install easily to any draft system. Beverage parameters are constantly monitored to ensure consistency and quality.

## **Installation Pictures**