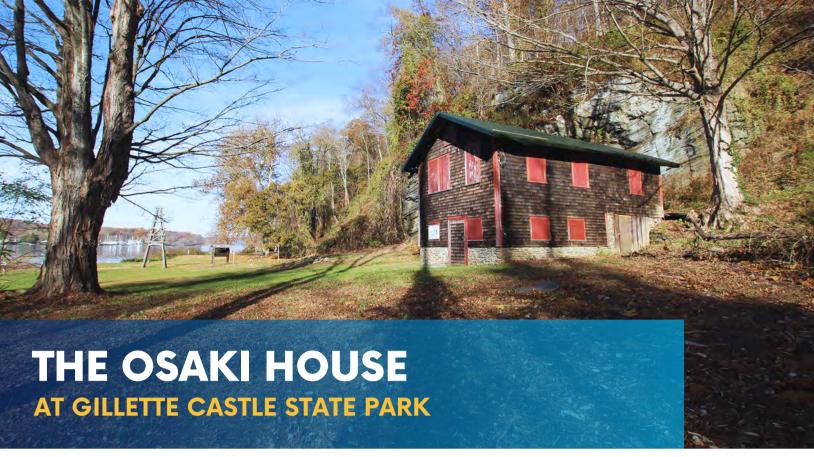

# UNIQUE PROPERTY POTENTIAL

The Osaki House, located on the property of Gillette Castle State Park in Lyme, offers scenic views of the Connecticut River and easy access to the Hadlyme Ferry. Open-ended concepts that meet the goals and criteria in the Request for Information are welcome. For example, potential partnerships could include kayak rentals, snack shack, youth group rental, interpretive center or museum. Opportunities abound at this scenic location with the right vision.

Yukitaka Osaki was Gillette's personal valet and friend, and the house was built for him. It was written in Mr. Gillette's will that Mr. Osaki could live in this house until his death and then it would return to the estate.