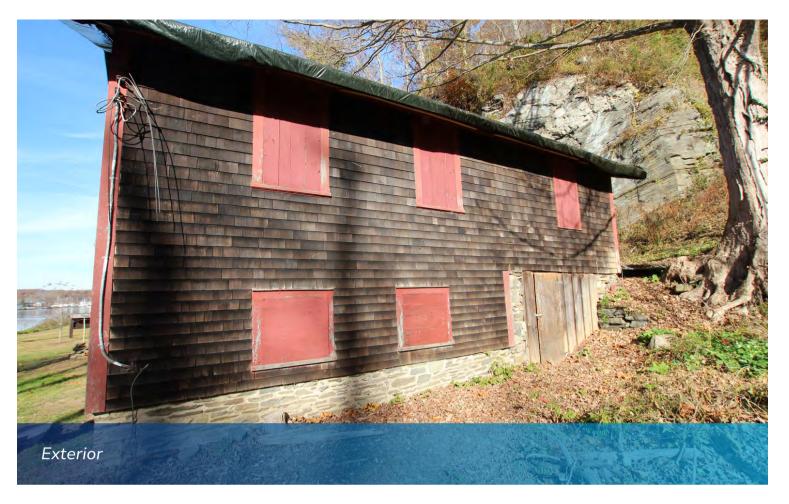

# **CAPITAL INVESTMENT**

The current condition of the Osaki House would require investments. The State is willing to consider capital improvements to the property given partner possesses experience, expertise and financial solvency.

## **PROPERTY DETAILS**

**Square Feet:** 500 **Number of Floors:** 2

Construction Type: Masonry/Wood

Designated Accessible: No

**Electrical:** N/A **Water:** N/A

Natural Gas: N/A

Propane: N/A

Oil: N/A

Air Conditioned: No

Roof: Wood

Security System: No

Hot Water: N/A

Sewer: Septic