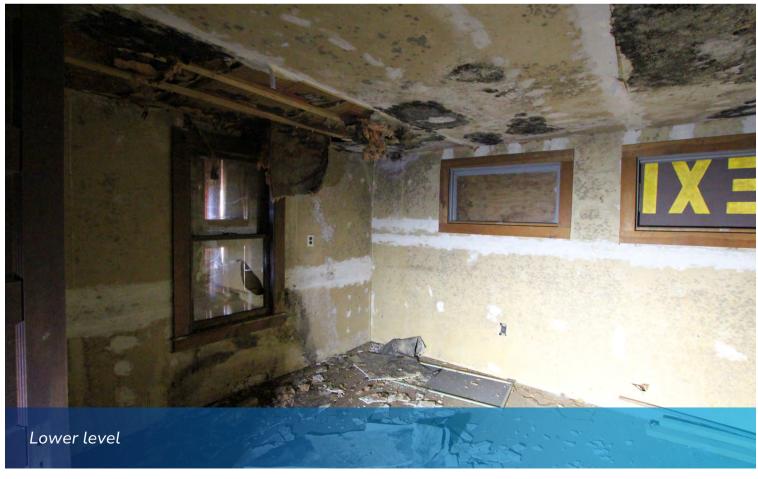

# **CAPITAL INVESTMENT**

The current condition of the Osaki House would require investments. The State is willing to consider capital improvements to the property given partner possesses experience, expertise and financial solvency.