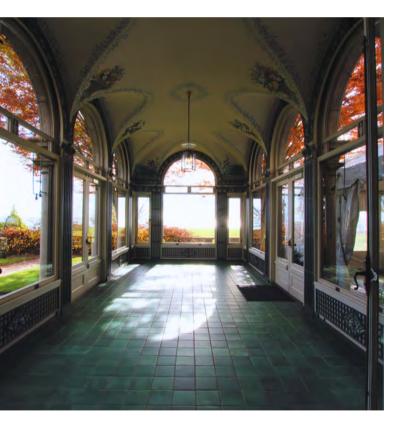

# **ELEGANT MANSION WITH EXPANSIVE SHORELINE GROUNDS**

This elegant home on over 200 acres along Long Island Sound was built in 1906 and purchased by the Harkness family as a summer estate. Potential partnerships should include the management and possible expansion of the very successful wedding and event functions that currently exist here. This building also could be managed in conjunction with the Carriage House and/or Farmhouse in the park.

## **FEATURES**

- Roman Renaissance classical style mansion
- Long Island Sound access
- 42 rooms
- Formal gardens

- Painted ceiling in the breakfast room
- Ample lawn space
- Successful wedding venue
- Central to NYC and Boston

#### PROPERTY INFORMATION

Eolia, the mansion at Harkness Memorial State Park along Long Island Sound, is named for the Goddess of the Winds. It was designed by the architectural firm Lord and Hewlett.

Between 1918 and 1929, Beatrix Farrand created a planting plan for the West Garden and designed and installed the East Garden, Boxwood Parterre and Alpine Rock Garden.