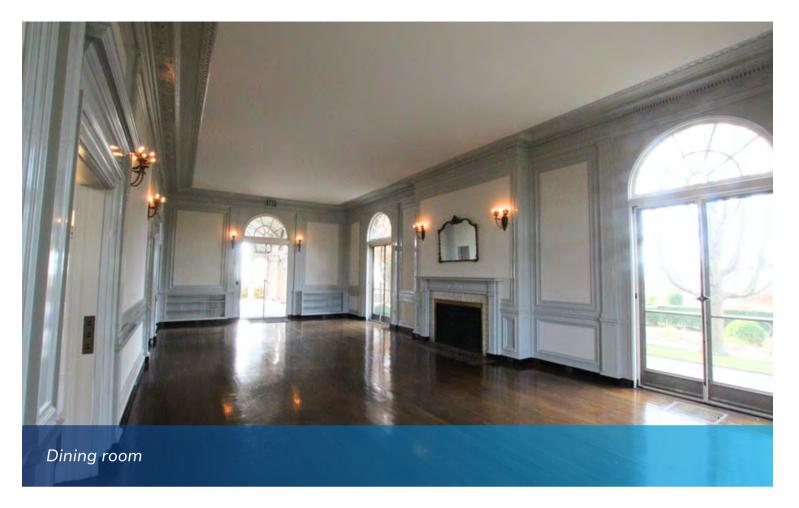

# **ELEGANT MANSION WITH EXPANSIVE SHORELINE GROUNDS**

This elegant home on over 200 acres along Long Island Sound was built in 1906 and purchased by the Harkness family as a summer estate. Potential partnerships should include the management and possible expansion of the very successful wedding and event functions that currently exist here. This building also could be managed in conjunction with the Carriage House and/or Farmhouse in the park.

## **FEATURES**

- Roman Renaissance classical style mansion
- Long Island Sound access
- 42 rooms
- Formal gardens

- Painted ceiling in the breakfast room
- Ample lawn space
- Successful wedding venue
- Central to NYC and Boston

#### PROPERTY INFORMATION

Eolia, the mansion at Harkness Memorial State Park along Long Island Sound, is named for the Goddess of the Winds. It was designed by the architectural firm Lord and Hewlett.

Between 1918 and 1929, Beatrix Farrand created a planting plan for the West Garden and designed and installed the East Garden, Boxwood Parterre and Alpine Rock Garden.