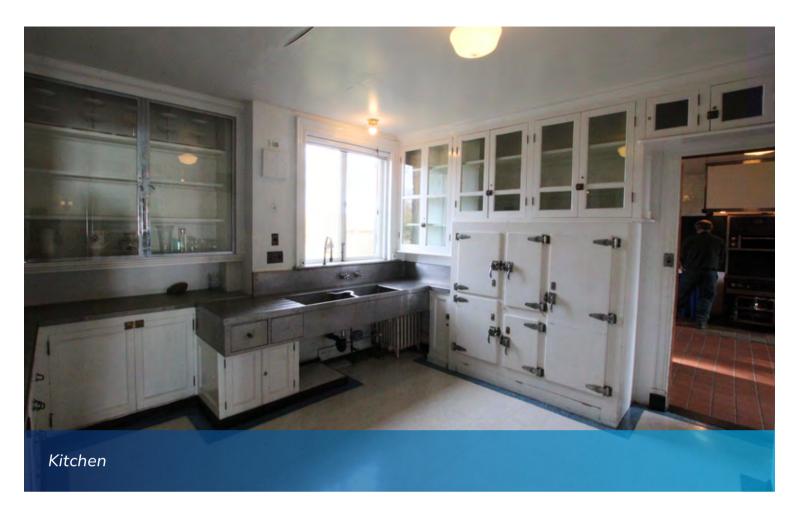

## **FEATURES**

- Roman Renaissance classical style mansion
- Long Island Sound access
- 42 rooms
- Formal gardens

- Painted ceiling in the breakfast room
- Ample lawn space
- Successful wedding venue
- Central to NYC and Boston