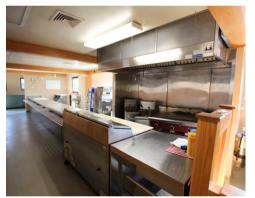

### PROPERTY INFORMATION

The Concession Building is located adjacent to the Gillette Castle Visitors Center.

The Castle itself is open for tours seasonally. The grounds are open year-round and host a variety of special events in the off-season.

The Concession is a stand alone building and can be utilized in the off-season.

### **PROPERTY DETAILS**

**Square Feet:** 2,880 **Number of Floors:** 3

**Construction Type:** Wood **Designated Accessible:** Yes

**Electrical:** Eversource

Water: Well

Natural Gas: N/A Propane: Cooking?

Oil: Dime