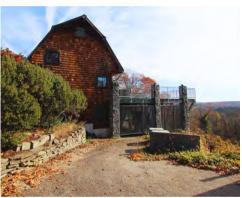

# **CONCESSION BUILDING WITH SCENIC VIEWS AT GILLETTE CASTLE**

The Concession Building is located at the former home of William Hooker Gillette, most known for his portrayal of Sherlock Homes. The castle, reminiscent of a medieval style, has 24 rooms and was constructed between 1914 and 1919. Today the property hosts seasonal tours and is filled with trails and vistas which overlook the Connecticut River. Open-ended concepts that meet the goals and criteria in the Request for Information are welcome.