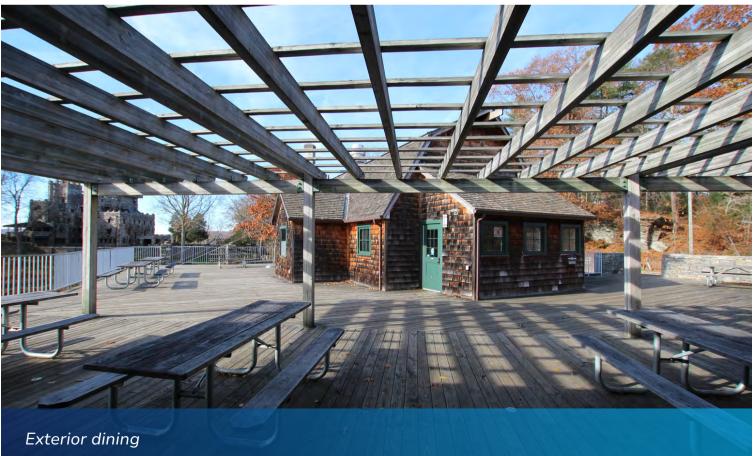

## **FEATURES**

- High traffic location
- Unique location
- Seasonal operation
- Trail system

- Central location
- River views
- Indoor and outdoor seating
- Bus tours

### PROPERTY INFORMATION

The Concession Building is located adjacent to the Gillette Castle Visitors Center.

The Castle itself is open for tours seasonally. The grounds are open year-round and host a variety of special events in the off-season.