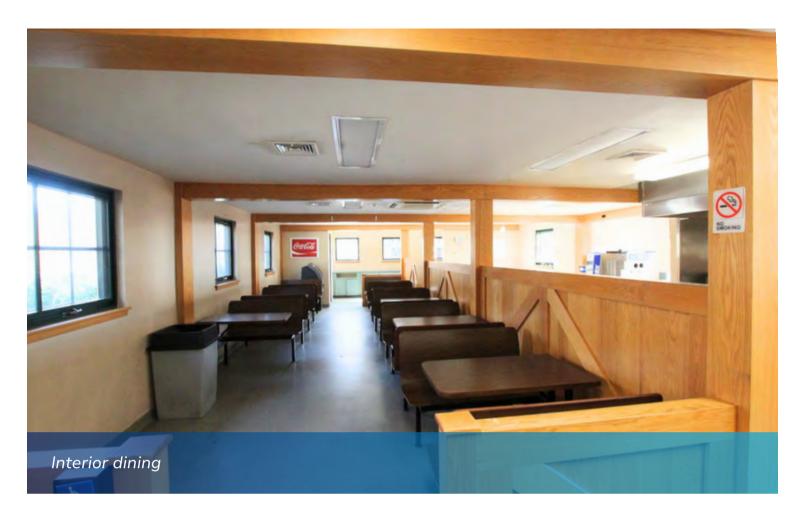

## **FEATURES**

- High traffic location
- Unique location
- Seasonal operation
- Trail system

- Central location
- River views
- Indoor and outdoor seating
- Bus tours

### PROPERTY INFORMATION

The Concession Building is located adjacent to the Gillette Castle Visitors Center.

The Castle itself is open for tours seasonally. The grounds are open year-round and host a variety of special events in the off-season.