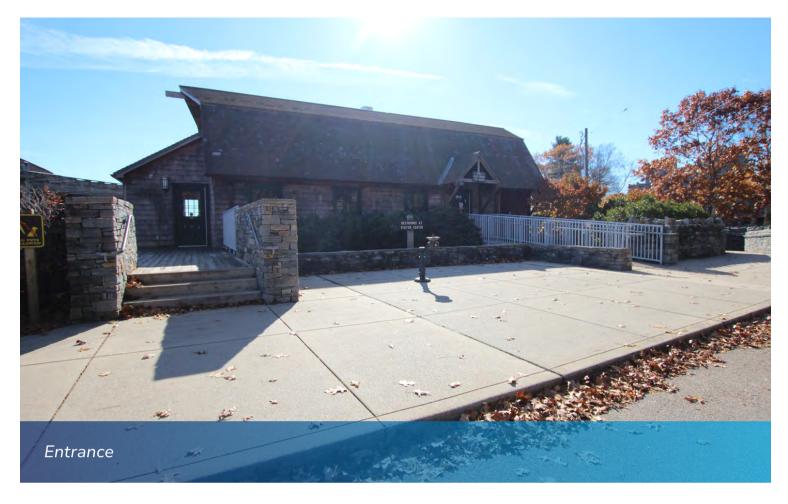

### PROPERTY INFORMATION

The Concession Building is located adjacent to the Gillette Castle Visitors Center.

The Castle itself is open for tours seasonally. The grounds are open year-round and host a variety of special events in the off-season.

The Concession is a stand alone building and can be utilized in the off-season.