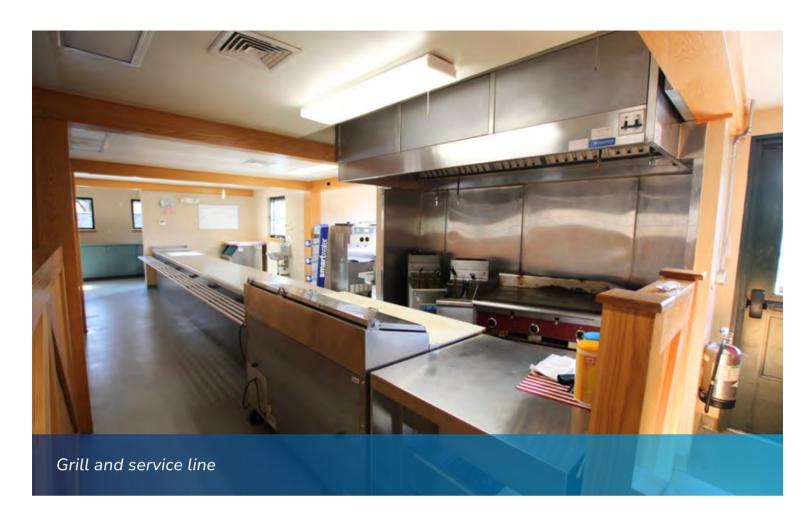

## **FEATURES**

- High traffic location
- Unique location
- Seasonal operation
- Trail system

- Central location
- River views
- Indoor and outdoor seating
- Bus tours

The Concession is a stand alone building and can be utilized in the off-season.