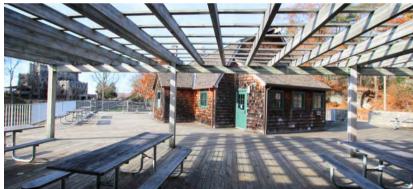

## **FEATURES**

- High traffic location
- Unique location
- Seasonal operation
- Trail system

- Central location
- River views
- Indoor and outdoor seating
- Bus tours

### PROPERTY INFORMATION

The Concession Building is located adjacent to the Gillette Castle Visitors Center.

The Castle itself is open for tours seasonally. The grounds are open year-round and host a variety of special events in the off-season.

The Concession is a stand alone building and can be utilized in the off-season.