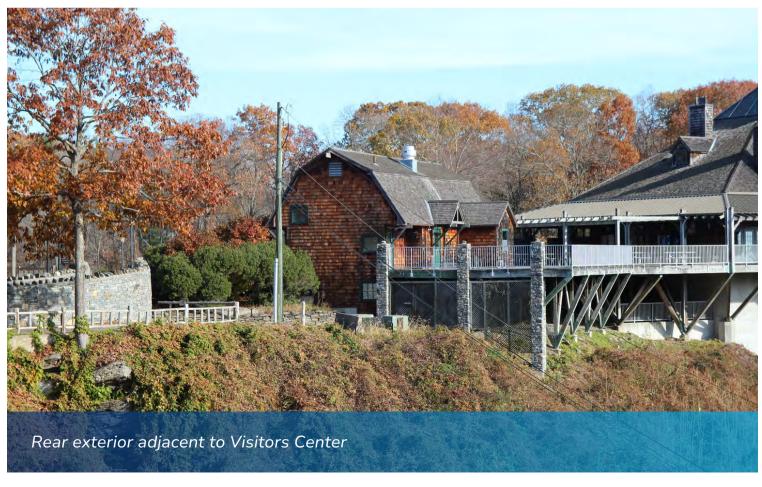

### PROPERTY INFORMATION

The Concession Building is located adjacent to the Gillette Castle Visitors Center.

The Castle itself is open for tours seasonally. The grounds are open year-round and host a variety of special events in the off-season.

The Concession is a stand alone building and can be utilized in the off-season.