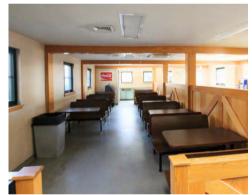

## **FEATURES**

- High traffic location
- Unique location
- Seasonal operation
- Trail system

- Central location
- River views
- Indoor and outdoor seating
- Bus tours

### PROPERTY INFORMATION

The Concession Building is located adjacent to the Gillette Castle Visitors Center.

The Castle itself is open for tours seasonally. The grounds are open year-round and host a variety of special events in the off-season.