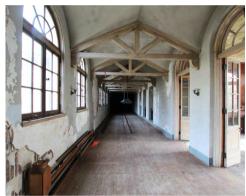

# LARGE SEASIDE COMPLEX WITH VARIETY OF SPACES

The Carriage House was part of the support complex of the Harkness family's summer home, set on over 200 acres on the shore of Long Island Sound. It includes stables, residential space, a bowling alley and a squash court. Open-ended concepts that meet the goals and criteria in the Request for Information are welcome. Potential partnerships might include the creation of event function space, overnight accommodations or other uses. It also could be managed in conjunction with the events hosted at the Mansion and/or similar uses of the farmhouse and other buildings in the park .

# **FEATURES**

- Bowling alley
- Squash court
- Large open space
- Horse stalls

- Restrooms
- Residential space
- Turntable
- Unique architectural features