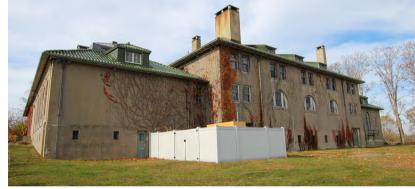

# LARGE SEASIDE COMPLEX WITH VARIETY OF SPACES

The Carriage House was part of the support complex of the Harkness family's summer home, set on over 200 acres on the shore of Long Island Sound. It includes stables, residential space, a bowling alley and a squash court. Open-ended concepts that meet the goals and criteria in the Request for Information are welcome. Potential partnerships might include the creation of event function space, overnight accommodations or other uses. It also could be managed in conjunction with the events hosted at the Mansion and/or similar uses of the farmhouse and other buildings in the park .

#### PROPERTY INFORMATION

The Harkness family's summer estate had the need for staff residences and storage for carriages and their driving horses. The Carriage House served that purpose and then some with a bowling alley, squash court and hall for dancing.