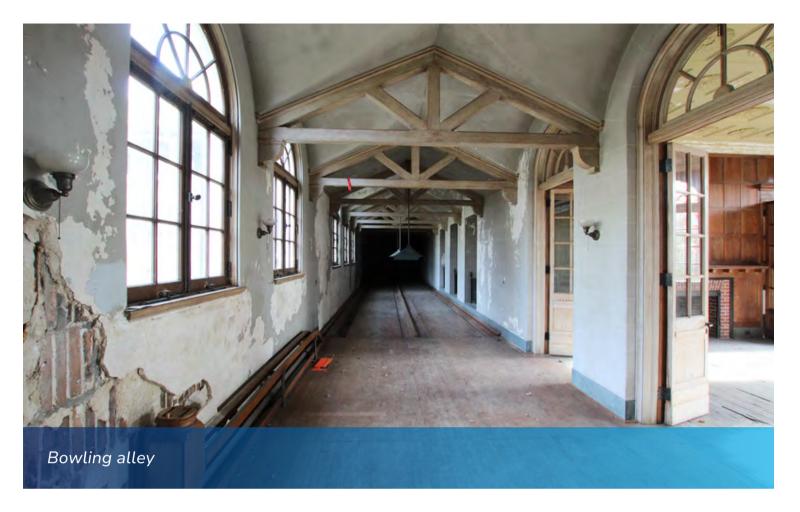

# LARGE SEASIDE COMPLEX WITH VARIETY OF SPACES

The Carriage House was part of the support complex of the Harkness family's summer home, set on over 200 acres on the shore of Long Island Sound. It includes stables, residential space, a bowling alley and a squash court. Open-ended concepts that meet the goals and criteria in the Request for Information are welcome. Potential partnerships might include the creation of event function space, overnight accommodations or other uses. It also could be managed in conjunction with the events hosted at the Mansion and/or similar uses of the farmhouse and other buildings in the park .

# **FEATURES**

- Bowling alley
- Squash court
- Large open space
- Horse stalls

- Restrooms
- Residential space
- Turntable
- Unique architectural features

#### PROPERTY INFORMATION

The Harkness family's summer estate had the need for staff residences and storage for carriages and their driving horses. The Carriage House served that purpose and then some with a bowling alley, squash court and hall for dancing.