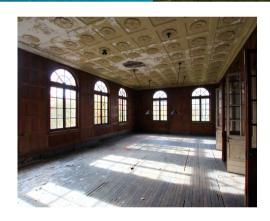

# LARGE SEASIDE COMPLEX WITH VARIETY OF SPACES

The Carriage House was part of the support complex of the Harkness family's summer home, set on over 200 acres on the shore of Long Island Sound. It includes stables, residential space, a bowling alley and a squash court. Open-ended concepts that meet the goals and criteria in the Request for Information are welcome. Potential partnerships might include the creation of event function space, overnight accommodations or other uses. It also could be managed in conjunction with the events hosted at the Mansion and/or similar uses of the farmhouse and other buildings in the park .

The elegance and opulence of the mansion was paired with the functionality and enjoyment in the Carriage House.