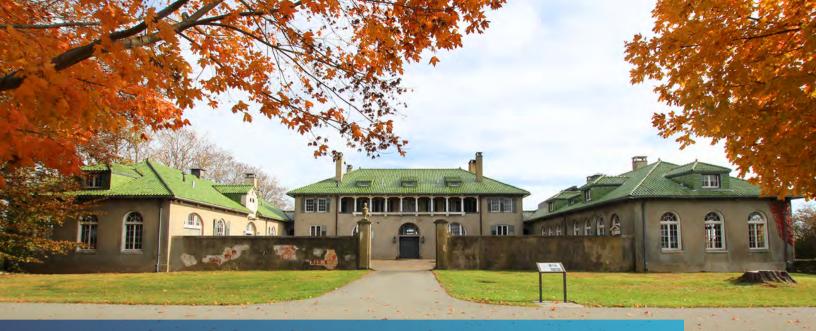

# THE CARRIAGE HOUSE

AT HARKNESS MEMORIAL STATE PARK

# LARGE SEASIDE COMPLEX WITH VARIETY OF SPACES

The Carriage House was part of the support complex of the Harkness family's summer home, set on over 200 acres on the shore of Long Island Sound. It includes stables, residential space, a bowling alley and a squash court. Open-ended concepts that meet the goals and criteria in the Request for Information are welcome. Potential partnerships might include the creation of event function space, overnight accommodations or other uses. It also could be managed in conjunction with the events hosted at the Mansion and/or similar uses of the farmhouse and other buildings in the park .

#### PROPERTY INFORMATION

The Harkness family's summer estate had the need for staff residences and storage for carriages and their driving horses. The Carriage House served that purpose and then some with a bowling alley, squash court and hall for dancing.