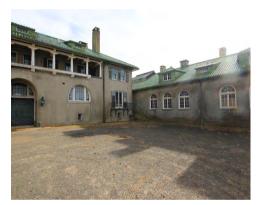

# LARGE SEASIDE COMPLEX WITH VARIETY OF SPACES

The Carriage House was part of the support complex of the Harkness family's summer home, set on over 200 acres on the shore of Long Island Sound. It includes stables, residential space, a bowling alley and a squash court. Open-ended concepts that meet the goals and criteria in the Request for Information are welcome. Potential partnerships might include the creation of event function space, overnight accommodations or other uses. It also could be managed in conjunction with the events hosted at the Mansion and/or similar uses of the farmhouse and other buildings in the park .

#### PROPERTY INFORMATION

The Harkness family's summer estate had the need for staff residences and storage for carriages and their driving horses. The Carriage House served that purpose and then some with a bowling alley, squash court and hall for dancing.