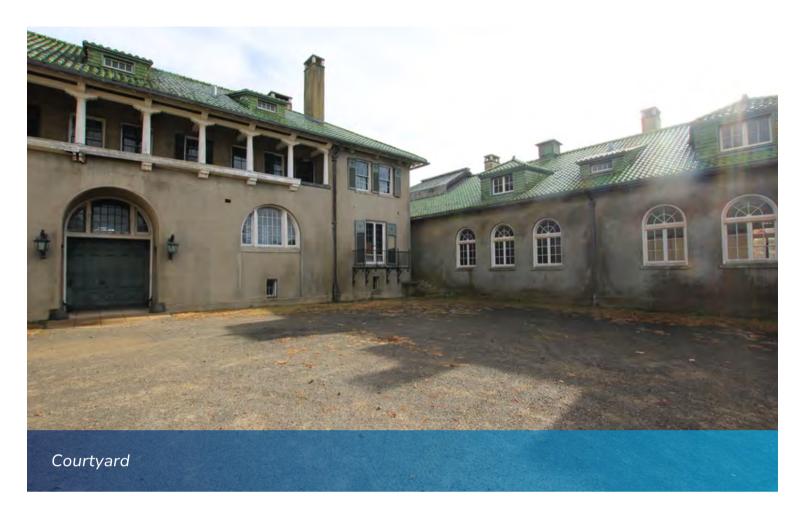

# LARGE SEASIDE COMPLEX WITH VARIETY OF SPACES

The Carriage House was part of the support complex of the Harkness family's summer home, set on over 200 acres on the shore of Long Island Sound. It includes stables, residential space, a bowling alley and a squash court. Open-ended concepts that meet the goals and criteria in the Request for Information are welcome. Potential partnerships might include the creation of event function space, overnight accommodations or other uses. It also could be managed in conjunction with the events hosted at the Mansion and/or similar uses of the farmhouse and other buildings in the park .

#### PROPERTY INFORMATION

The Harkness family's summer estate had the need for staff residences and storage for carriages and their driving horses. The Carriage House served that purpose and then some with a bowling alley, squash court and hall for dancing.