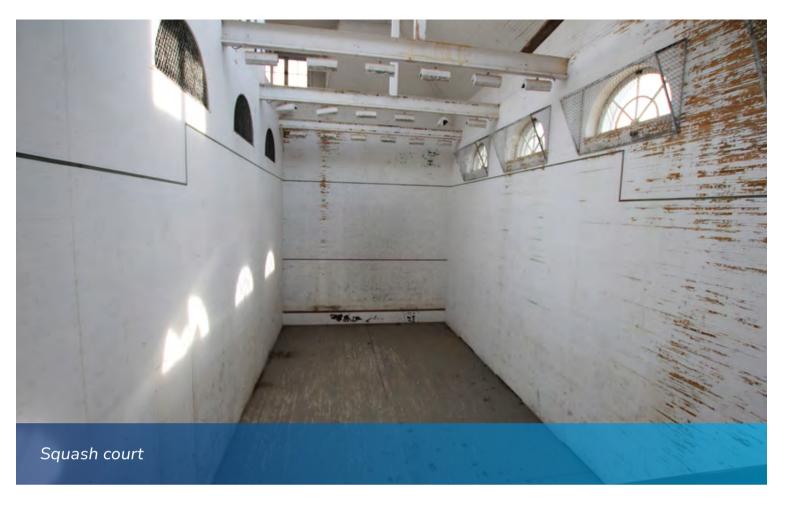

# LARGE SEASIDE COMPLEX WITH VARIETY OF SPACES

The Carriage House was part of the support complex of the Harkness family's summer home, set on over 200 acres on the shore of Long Island Sound. It includes stables, residential space, a bowling alley and a squash court. Open-ended concepts that meet the goals and criteria in the Request for Information are welcome. Potential partnerships might include the creation of event function space, overnight accommodations or other uses. It also could be managed in conjunction with the events hosted at the Mansion and/or similar uses of the farmhouse and other buildings in the park .

# **FEATURES**

- Bowling alley
- Squash court
- Large open space
- Horse stalls

- Restrooms
- Residential space
- Turntable
- Unique architectural features

#### PROPERTY INFORMATION

The Harkness family's summer estate had the need for staff residences and storage for carriages and their driving horses. The Carriage House served that purpose and then some with a bowling alley, squash court and hall for dancing.