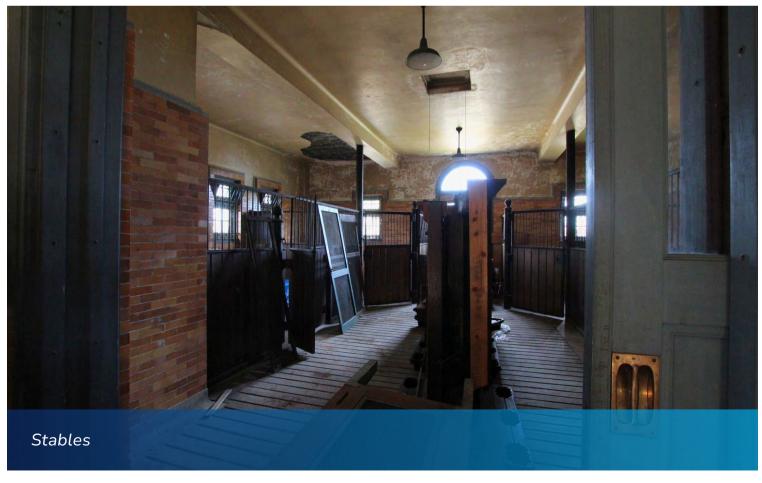

# LARGE SEASIDE COMPLEX WITH VARIETY OF SPACES

The Carriage House was part of the support complex of the Harkness family's summer home, set on over 200 acres on the shore of Long Island Sound. It includes stables, residential space, a bowling alley and a squash court. Open-ended concepts that meet the goals and criteria in the Request for Information are welcome. Potential partnerships might include the creation of event function space, overnight accommodations or other uses. It also could be managed in conjunction with the events hosted at the Mansion and/or similar uses of the farmhouse and other buildings in the park .

#### PROPERTY INFORMATION

The Harkness family's summer estate had the need for staff residences and storage for carriages and their driving horses. The Carriage House served that purpose and then some with a bowling alley, squash court and hall for dancing.