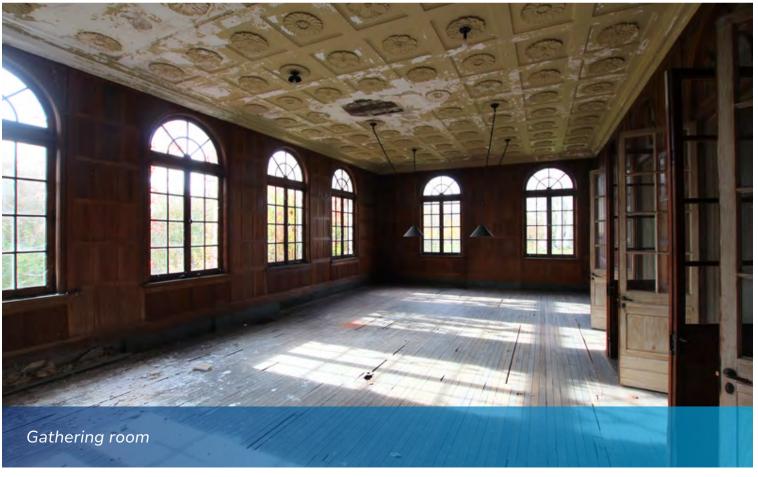

# LARGE SEASIDE COMPLEX WITH VARIETY OF SPACES

The Carriage House was part of the support complex of the Harkness family's summer home, set on over 200 acres on the shore of Long Island Sound. It includes stables, residential space, a bowling alley and a squash court. Open-ended concepts that meet the goals and criteria in the Request for Information are welcome. Potential partnerships might include the creation of event function space, overnight accommodations or other uses. It also could be managed in conjunction with the events hosted at the Mansion and/or similar uses of the farmhouse and other buildings in the park .

#### PROPERTY INFORMATION

The Harkness family's summer estate had the need for staff residences and storage for carriages and their driving horses. The Carriage House served that purpose and then some with a bowling alley, squash court and hall for dancing.

The elegance and opulence of the mansion was paired with the functionality and enjoyment in the Carriage House.