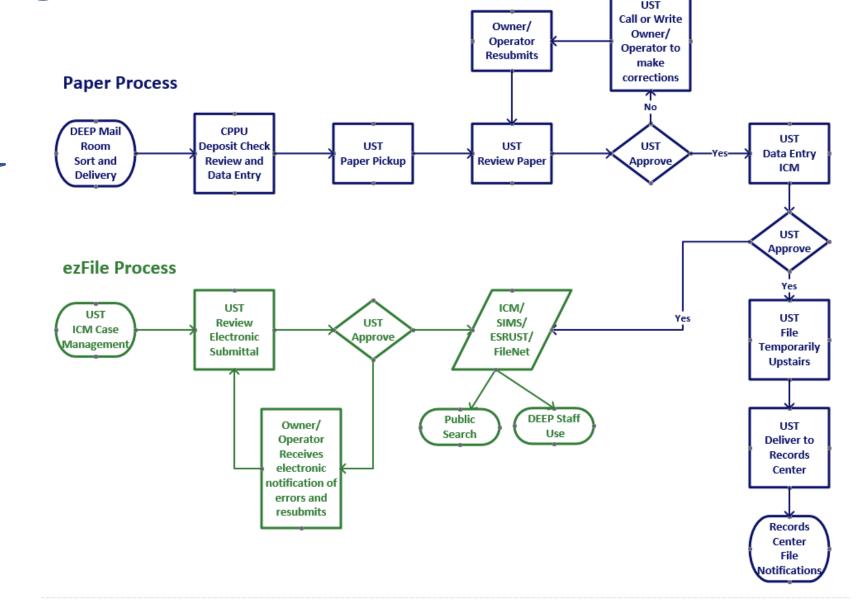

#### **Electronic Transactions and Reporting:**

#### **Opportunity for Improvement:**

- Online Notification & Payment
- Result of previous Underground
   Storage Tank (UST) inspection Lean

#### **Benefits to our Customers:**

- Gives the UST owner/operator control of their own UST information
- Provides guidance to assist in compliance as users migrate through the form

#### **Results:**

- 3145 Portal submissions
- Saved 37,740A sheets of paper
- Improved data quality
- Easier to perform customer outreach (contact via email)
- Self service (public looks up information rather than calling, emailing or making FOIA requests)
- Eliminates data entry, copying and filing