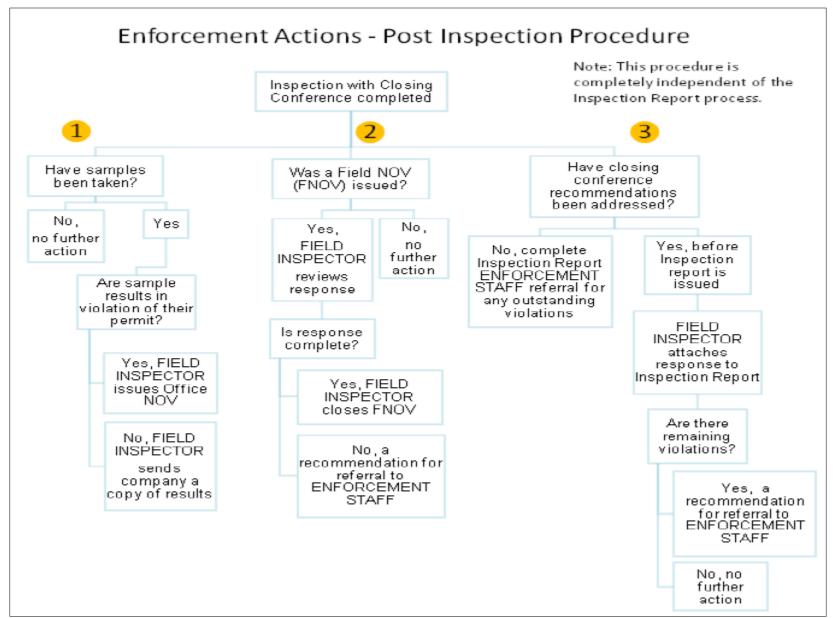

# Preparing Inspection Reports for Wastewater Discharge Compliance Investigations

#### **Opportunity for Improvement:**

Streamline the inspection report preparation process and develop eforms and tracking

#### **Results:**

- •Less than 10 days to complete inspection report (more than 67% reduction)
- •Sampling at permitted facilities has increased by 50%
- •Total inspections conducted has increased by almost 50% between FY13 and FY15