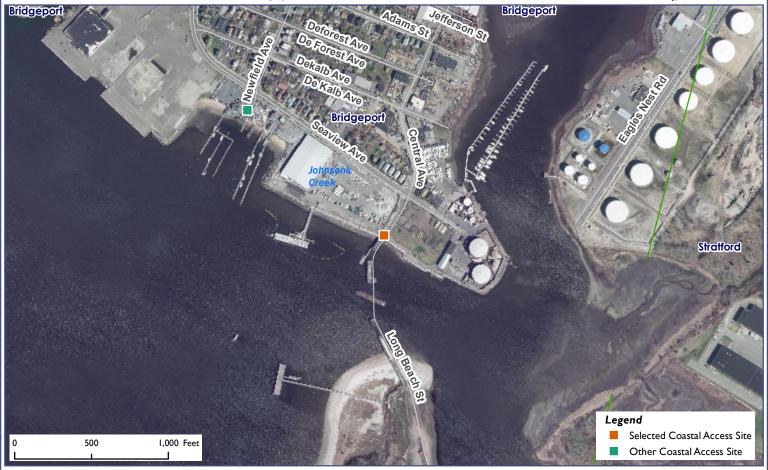

## **Connecticut Coastal Access Guide**

Pleasure Beach Fishing Pier

Seaside Avenue and Central Avenue Bridgeport, CT

**Site Description:** Enjoy fabulous views of Bridgeport Harbor and nearby Pleasure Beach at this fishing access pier. Visitors can also take a free water taxi from the pier to Pleasure Beach. Please call the Parks Department at (203) 576-7233 to find out more information and details regarding the water taxi schedule.

#### **Directions:**

Take Exit 29 from I-95 and head south on Seaview Avenue. Follow Seaview Ave approximately 0.7 miles to the Central Ave intersection. The fishing pier is to the right at the end of Central Avenue. On-street parking is available along Seaside Avenue.