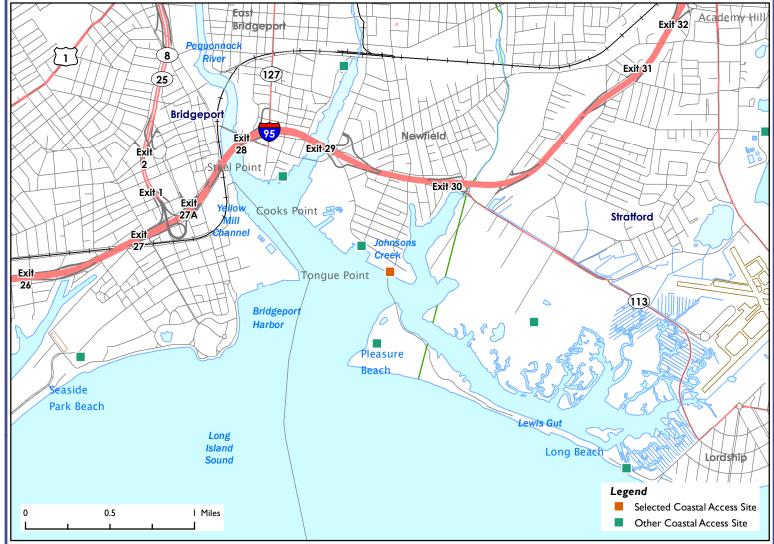

#### **Directions:**

Take Exit 29 from I-95 and head south on Seaview Avenue. Follow Seaview Ave approximately 0.7 miles to the Central Ave intersection. The fishing pier is to the right at the end of Central Avenue. On-street parking is available along Seaside Avenue.