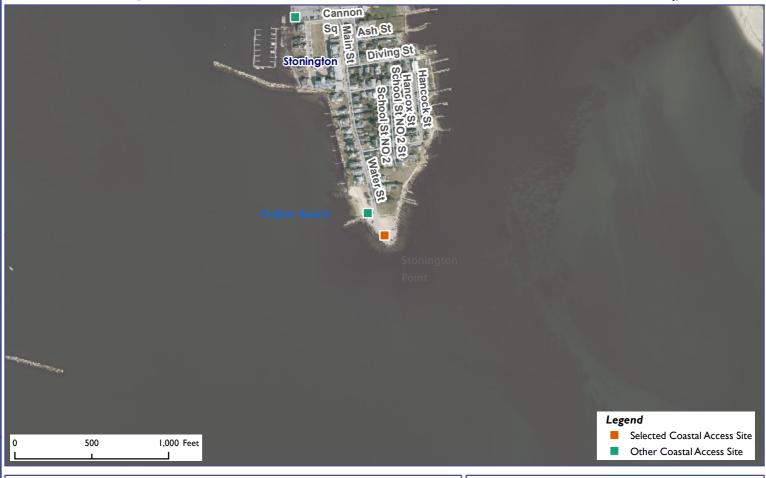

## **Connecticut Coastal Access Guide**

Stonington Point

Water Street Stonington, CT 6378

**Site Description:** Stonington Point offers panoramic views of Fisher's Island Sound and is adjacent to duBois Beach and the Stonington Old Lighthouse Museum which offers six rooms full of Stonington historical displays and terrific views of the Sound from the lighthouse tower. Fishing is also allowed at this site.

## **Connecticut Coastal Access Guide**

**Stonington Point** 

Water Street Stonington, CT 6378

Latitude: 41.327488 Longitude: -71.905477