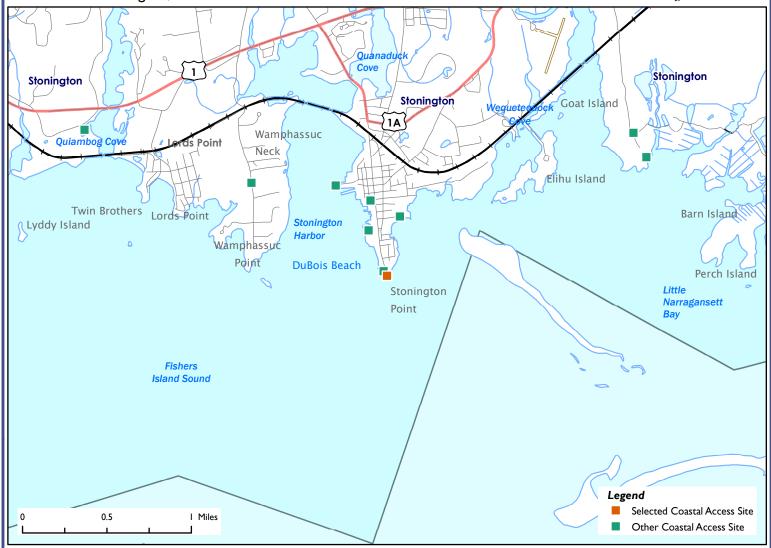

## **Connecticut Coastal Access Guide**

Stonington Point

Water Street Stonington, CT 6378

**Site Description:** Stonington Point offers panoramic views of Fisher's Island Sound and is adjacent to duBois Beach and the Stonington Old Lighthouse Museum which offers six rooms full of Stonington historical displays and terrific views of the Sound from the lighthouse tower. Fishing is also allowed at this site.

## **Connecticut Coastal Access Guide**

**Stonington Point** 

Water Street Stonington, CT 6378

Latitude: 41.327488 Longitude: -71.905477