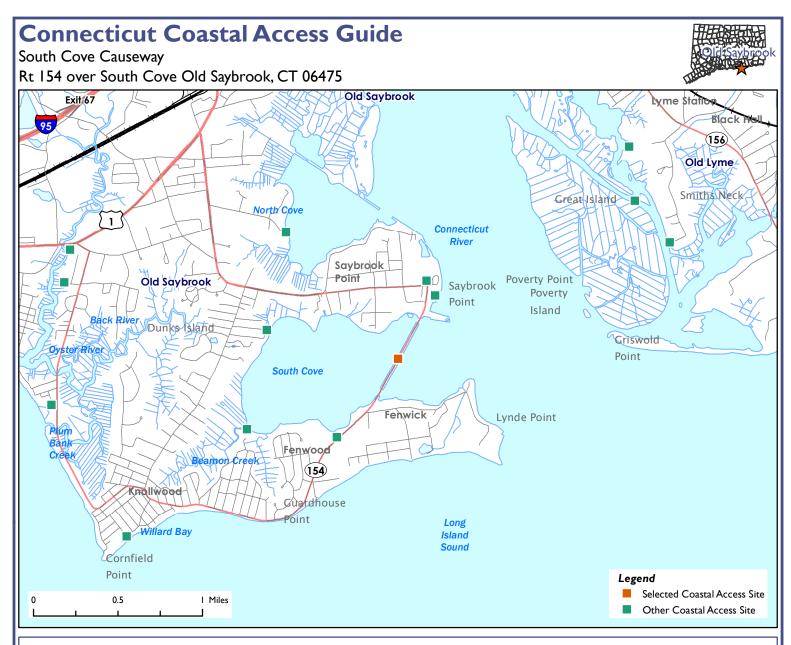

## **Connecticut Coastal Access Guide**

South Cove Causeway Rt 154 over South Cove Old Saybrook, CT 06475

**Site Description:** One can enjoy exceptional views of the Connecticut River and Long Island Sound from this site.

CONNECTICUT DEPARTMENT OF ENERGY & ENVIRONMENTAL PROTECTION 79 ELM STREET HARTFORD, CT 06106-5127

**EXPLORE CONNECTICUT'S SHORE** 

Latitude: 41.2777 Longitude: -72.354753