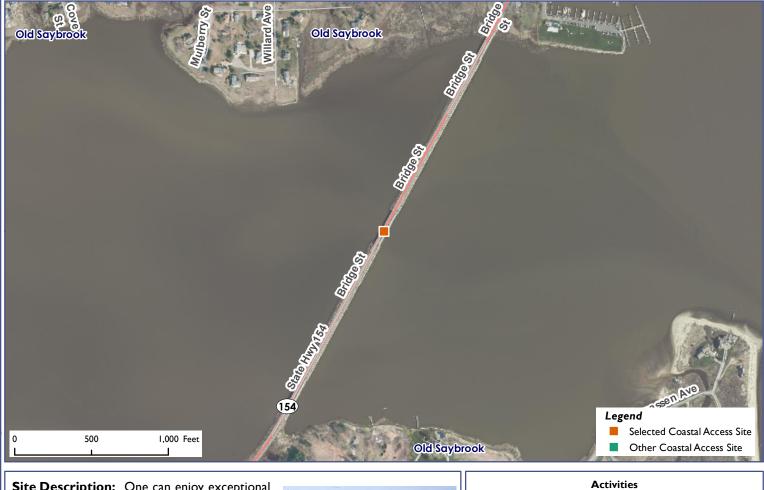

## **Connecticut Coastal Access Guide**

South Cove Causeway Rt 154 over South Cove Old Saybrook, CT 06475

**Site Description:** One can enjoy exceptional views of the Connecticut River and Long Island Sound from this site.

## **Directions:**

From the East: Take I-95 South to exit 68. Stay straight onto US-I for 0.9 miles. Turn left onto Boston Post Road, follow for 0.4 miles. Turn slight left on Route 154/Main Street. Continue to follow Route 154 which will make a right hand turn and become South Cove Causeway.

From the West: Take I-95 North to exit 67. Turn slight right onto Middlesex Turnpike/Route 154, follow for 0.5 miles. Turn slight left on Route 154/Main Street. Continue to follow Route 154 which will make a right hand turn and become South Cove Causeway.