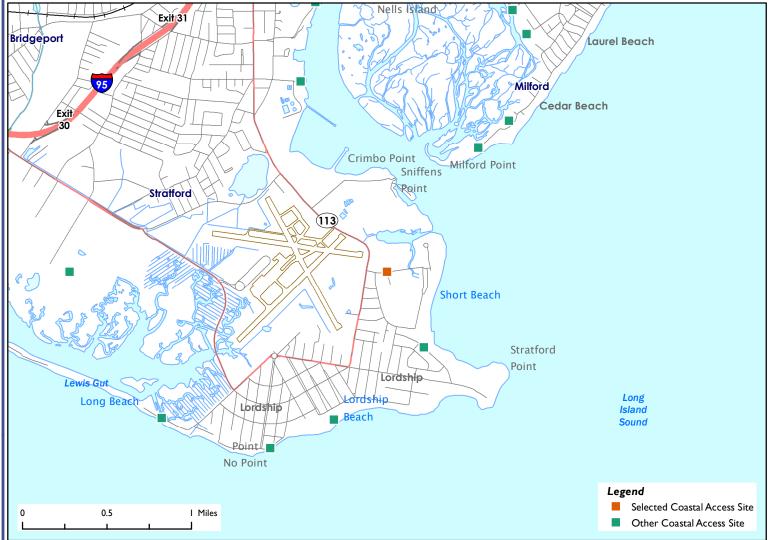

#### **Directions:**

From the East: Take I-95 South to exit 32. Turn left onto Linden Avenue. Make another left onto West Broad Street. You will go through a roundabout. Turn right onto Route I13/Main Street, follow for 2.1 miles. Turn left onto Short Beach Road. Stay straight to go onto Dorne Drive. Follow Dorne Drive and it will put you into Short Beach Park.

From the West: Take I-95 North to exit 30. Take the ramp to Sikorsky Memorial Airport. Take a slight right onto Laorship Boulevard/Route 113. Stay straight to go onto Access Road. Make a right onto Main Street. Take a left onto Short Beach Road. Stay straight to go onto Dorne Drive. Follow Dorne Drive and it will put you into Short Beach Park.