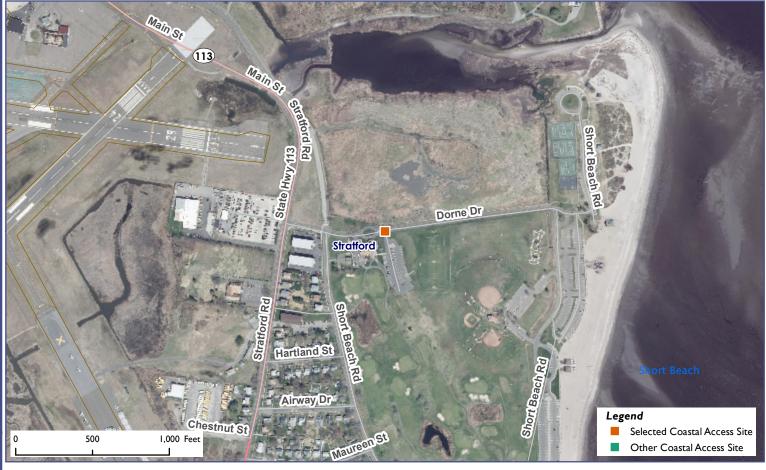

# **Connecticut Coastal Access Guide**

Short Beach Park

Dorne Drive Stratford, CT 06497

**Site Description:** Short Beach Park is a large park with many amenities including a par-3 golf course, miniature golf, platform tennis, basketball courts, beach volleyball, playscape, swimming and passive recreation.

## **Connecticut Coastal Access Guide**

Short Beach Park

Dorne Drive Stratford, CT 06497

Latitude: 41.162987 Longitude: -73.114991

#### **Directions:**

From the East: Take I-95 South to exit 32. Turn left onto Linden Avenue. Make another left onto West Broad Street. You will go through a roundabout. Turn right onto Route I13/Main Street, follow for 2.1 miles. Turn left onto Short Beach Road. Stay straight to go onto Dorne Drive. Follow Dorne Drive and it will put you into Short Beach Park.

From the West: Take I-95 North to exit 30. Take the ramp to Sikorsky Memorial Airport. Take a slight right onto Laorship Boulevard/Route 113. Stay straight to go onto Access Road. Make a right onto Main Street. Take a left onto Short Beach Road. Stay straight to go onto Dorne Drive. Follow Dorne Drive and it will put you into Short Beach Park.