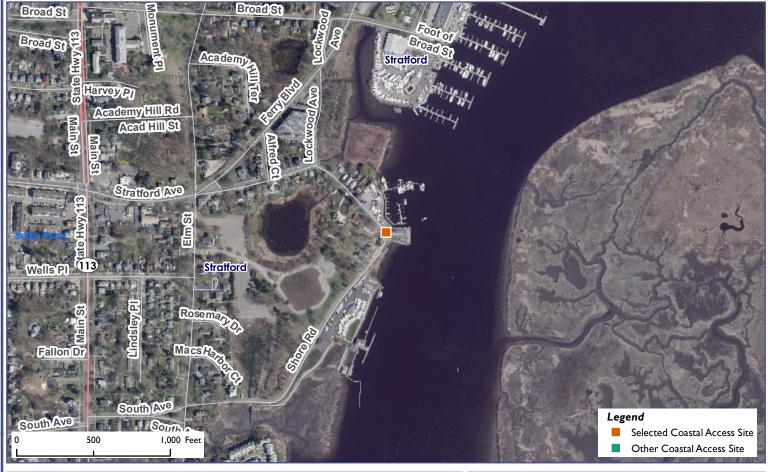

# **Connecticut Coastal Access Guide**

Bond's Dock

Stratford Avenue and Shore Road Stratford, CT 06497

**Site Description:** Bond's Dock is a very popular fishing spot and area for viewing the Housatonic River and Nell's Island. Some parking is available on the wharf.

## **Connecticut Coastal Access Guide**

Bond's Dock

Stratford Avenue and Shore Road Stratford, CT 06497

**Latitude:** 41.186107 **Longitude:** -73.123246