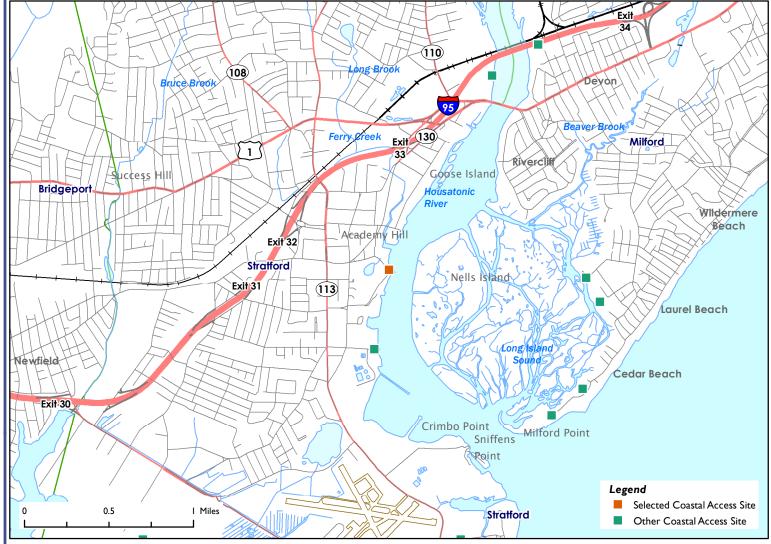

# **Connecticut Coastal Access Guide**

Bond's Dock

Stratford Avenue and Shore Road Stratford, CT 06497

**Site Description:** Bond's Dock is a very popular fishing spot and area for viewing the Housatonic River and Nell's Island. Some parking is available on the wharf.

## **Connecticut Coastal Access Guide**

Bond's Dock

Stratford Avenue and Shore Road Stratford, CT 06497

**Latitude:** 41.186107 **Longitude:** -73.123246

#### **Directions:**

From the East: Take I-95 South to exit 32. Make a left onto Linden Avenue. Turn left onto West Broad Street and you will pass through one roundabout. Turn right onto Route II3/Main Street. Take a left onto Stratford Avenue. When Stratford Avenue turns into Shore Road Bond's Dock is on the left.

From the West: Take I-95 North to exit number 32. Take the ramp to the Railroad Station. Turn slight right onto Beardsley Avenue. Then make a left onto Stratford Avenue. When Stratford Avenue turns into Shore Road Bond's Dock is on the left.