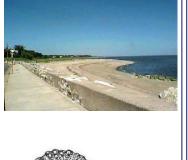

## **Connecticut Coastal Access Guide**

Point-No-Point

Beach Drive Stratford, CT 06497

Site Description: Also known as The Seawall, Point-No-Point provides easy parking and a pleasant walk along the beach on the Long Island Sound. Please note that at Russian Beach, to the immediate east of Point-No-Point, only the area seaward of mean high water is open to the public. Walk along the wet sand area of this beach.