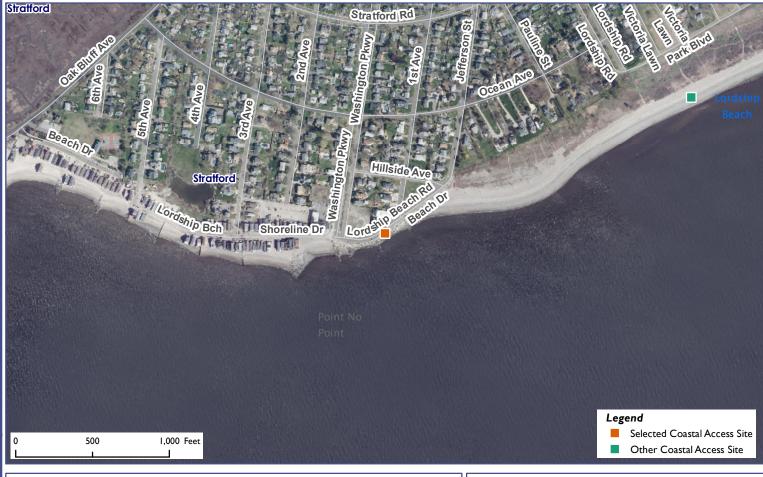

## **Connecticut Coastal Access Guide**

Point-No-Point

Beach Drive Stratford, CT 06497

Site Description: Also known as The Seawall, Point-No-Point provides easy parking and a pleasant walk along the beach on the Long Island Sound. Please note that at Russian Beach, to the immediate east of Point-No-Point, only the area seaward of mean high water is open to the public. Walk along the wet sand area of this beach.

## **Directions:**

From the East: Take I-95 South to exit 30. Follow the signs to Sikorsky Memorial Airport. Drive through the Great Meadows salt marsh, passing the airport on the left. At the next stop sign, go straight over Oak Bluff Avenue and then Lordship Boulevard turns into Stratford Road. Take a right onto the fourth street on the right which is Washington Road and follow that to Beach Drive. You should see the Point-No-Point walkway and city meters running along the front for parking.

From the West: Take I-95 North to exit 30. Follow the signs to Sikorsky Memorial Airport. Drive through the Great Meadows salt marsh, passing the airport on the left. At the next stop sign, go straight over Oak Bluff Avenue and then Lordship Boulevard turns into Stratford Road. Take a right onto the fourth street on the right which is Washington Road and follow that to Beach Drive. You should see the Point-No-Point walkway and city meters running along the front for parking.