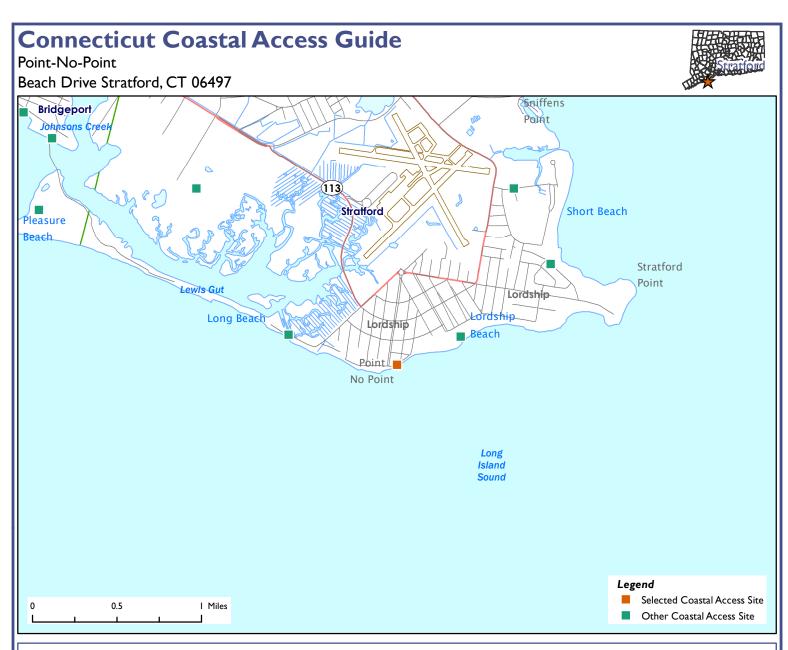

## **Connecticut Coastal Access Guide**

Point-No-Point

Beach Drive Stratford, CT 06497

Site Description: Also known as The Seawall, Point-No-Point provides easy parking and a pleasant walk along the beach on the Long Island Sound. Please note that at Russian Beach, to the immediate east of Point-No-Point, only the area seaward of mean high water is open to the public. Walk along the wet sand area of this beach.

## **Directions:**

From the East: Take I-95 South to exit 30. Follow the signs to Sikorsky Memorial Airport. Drive through the Great Meadows salt marsh, passing the airport on the left. At the next stop sign, go straight over Oak Bluff Avenue and then Lordship Boulevard turns into Stratford Road. Take a right onto the fourth street on the right which is Washington Road and follow that to Beach Drive. You should see the Point-No-Point walkway and city meters running along the front for parking.

From the West: Take I-95 North to exit 30. Follow the signs to Sikorsky Memorial Airport. Drive through the Great Meadows salt marsh, passing the airport on the left. At the next stop sign, go straight over Oak Bluff Avenue and then Lordship Boulevard turns into Stratford Road. Take a right onto the fourth street on the right which is Washington Road and follow that to Beach Drive. You should see the Point-No-Point walkway and city meters running along the front for parking.

Additional Site Information: Town of Stratford I Dorne Drive Stratford, CT 06615 http://www.townofstratford.com/

General Questions or Comments: Land and Water Resources Division Phone: (860) 424-3019 Email: coastal.access@ct.gov www.ct.gov/deep