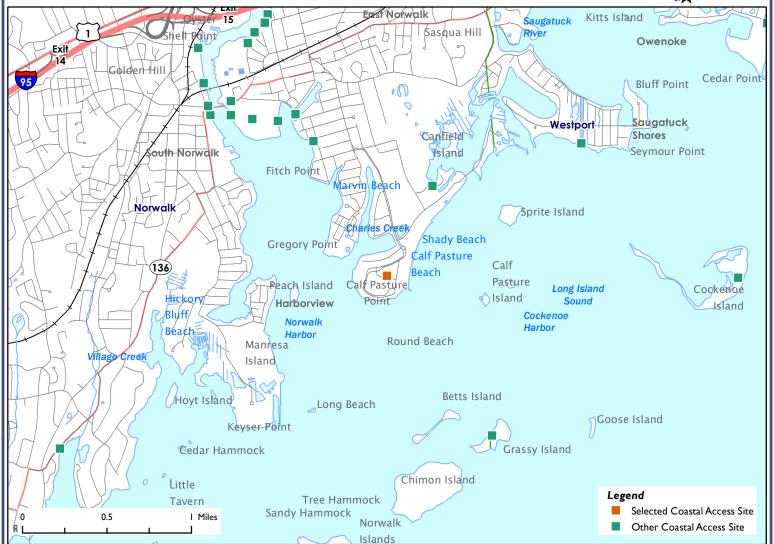

## **Connecticut Coastal Access Guide**

Calf Pasture Beach

Calf Pasture Beach Road Norwalk, CT 06855

Site Description: Visitors to Calf Pasture Beach may park at the beach upon paying a day use fee. A café and food concession is available on site. For more parking information visit

Legend

Selected Coastal Access Site

Other Coastal Access Site

| Facilities          |     |                  |                                |     |  |  |  |  |
|---------------------|-----|------------------|--------------------------------|-----|--|--|--|--|
| Access Pier         | YES | <mark>ቴ</mark> ኣ | Handicapped Access             | YES |  |  |  |  |
| 🏊 Boat Launch Ramp  | NO  | ¥                | Nature Center/Museum           | NO  |  |  |  |  |
| Car-top Boat Access | YES | 奔                | Picnic Area                    | YES |  |  |  |  |
| ▲ Camping           | NO  | æ                | RV Camping                     | NO  |  |  |  |  |
| ♠ Food Concession   | YES | RΑ               | Sanitary Facilities (Seasonal) | YES |  |  |  |  |