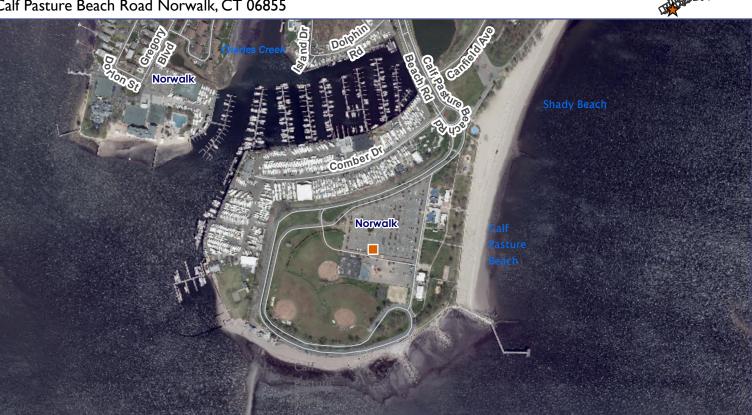

## **Connecticut Coastal Access Guide**

Calf Pasture Beach

Calf Pasture Beach Road Norwalk, CT 06855

Site Description: Visitors to Calf Pasture Beach may park at the beach upon paying a day use fee. A café and food concession is available on site. For more parking information visit

#### **Directions:**

From the East: Take I-95 South to exit 16 to East Norwalk 0.14 miles. Take the ramp to US-1. Keep left at the fork in the ramp. Turn left onto East Avenue and continue 0.49 miles. Turn left onto Cemetery Street and continue 0.10 miles. Turn right onto Gregory Boulevard and continue 0.04 miles. Bear right and follow for 0.4 miles. Bear left at rotary and then right onto Calf Pasture Beach Road. Follow for 0.5 miles to beach entrance.

From the West: Take I-95 North to exit 16 to East Norwalk and continue 0.11 miles. Keep right at the fork in the ramp. Turn right onto East Avenue and continue 0.42 miles. Turn left onto Cemetery Street and continue 0.10 miles. Turn right Gregory Boulevard and continue 0.04 miles. Bear right and follow for 0.4 miles. Bear left at rotary and then right onto Calf Pasture Beach Road. Follow for 0.5 miles to beach entrance.