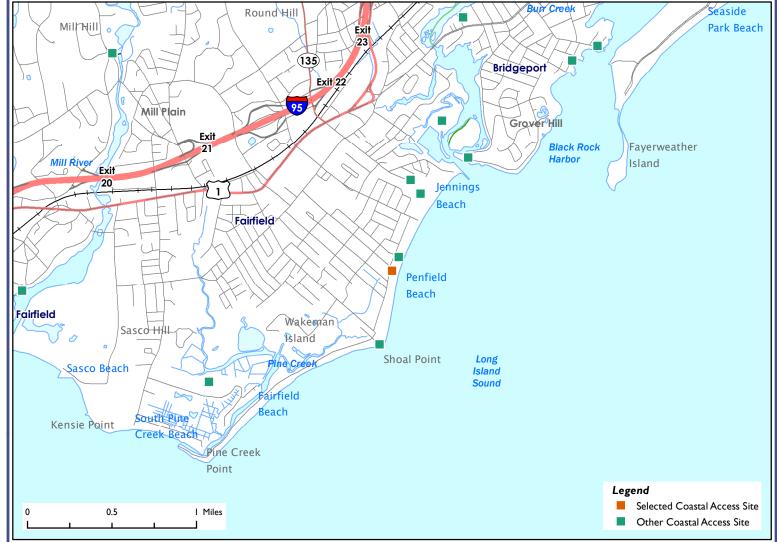

## **Connecticut Coastal Access Guide**

Penfield Beach

Fairfield Beach Road Fairfield, CT 06430

**Site Description:** Penfield Beach is a great place to swim and sun along Long Island Sound. It offers a long stretch of sandy beach, swing sets, charcoal grills and a pavilion with a food concession.

## **Connecticut Coastal Access Guide**

Penfield Beach

Fairfield Beach Road Fairfield, CT 06430

Latitude: 41.134433 Longitude: -73.241689