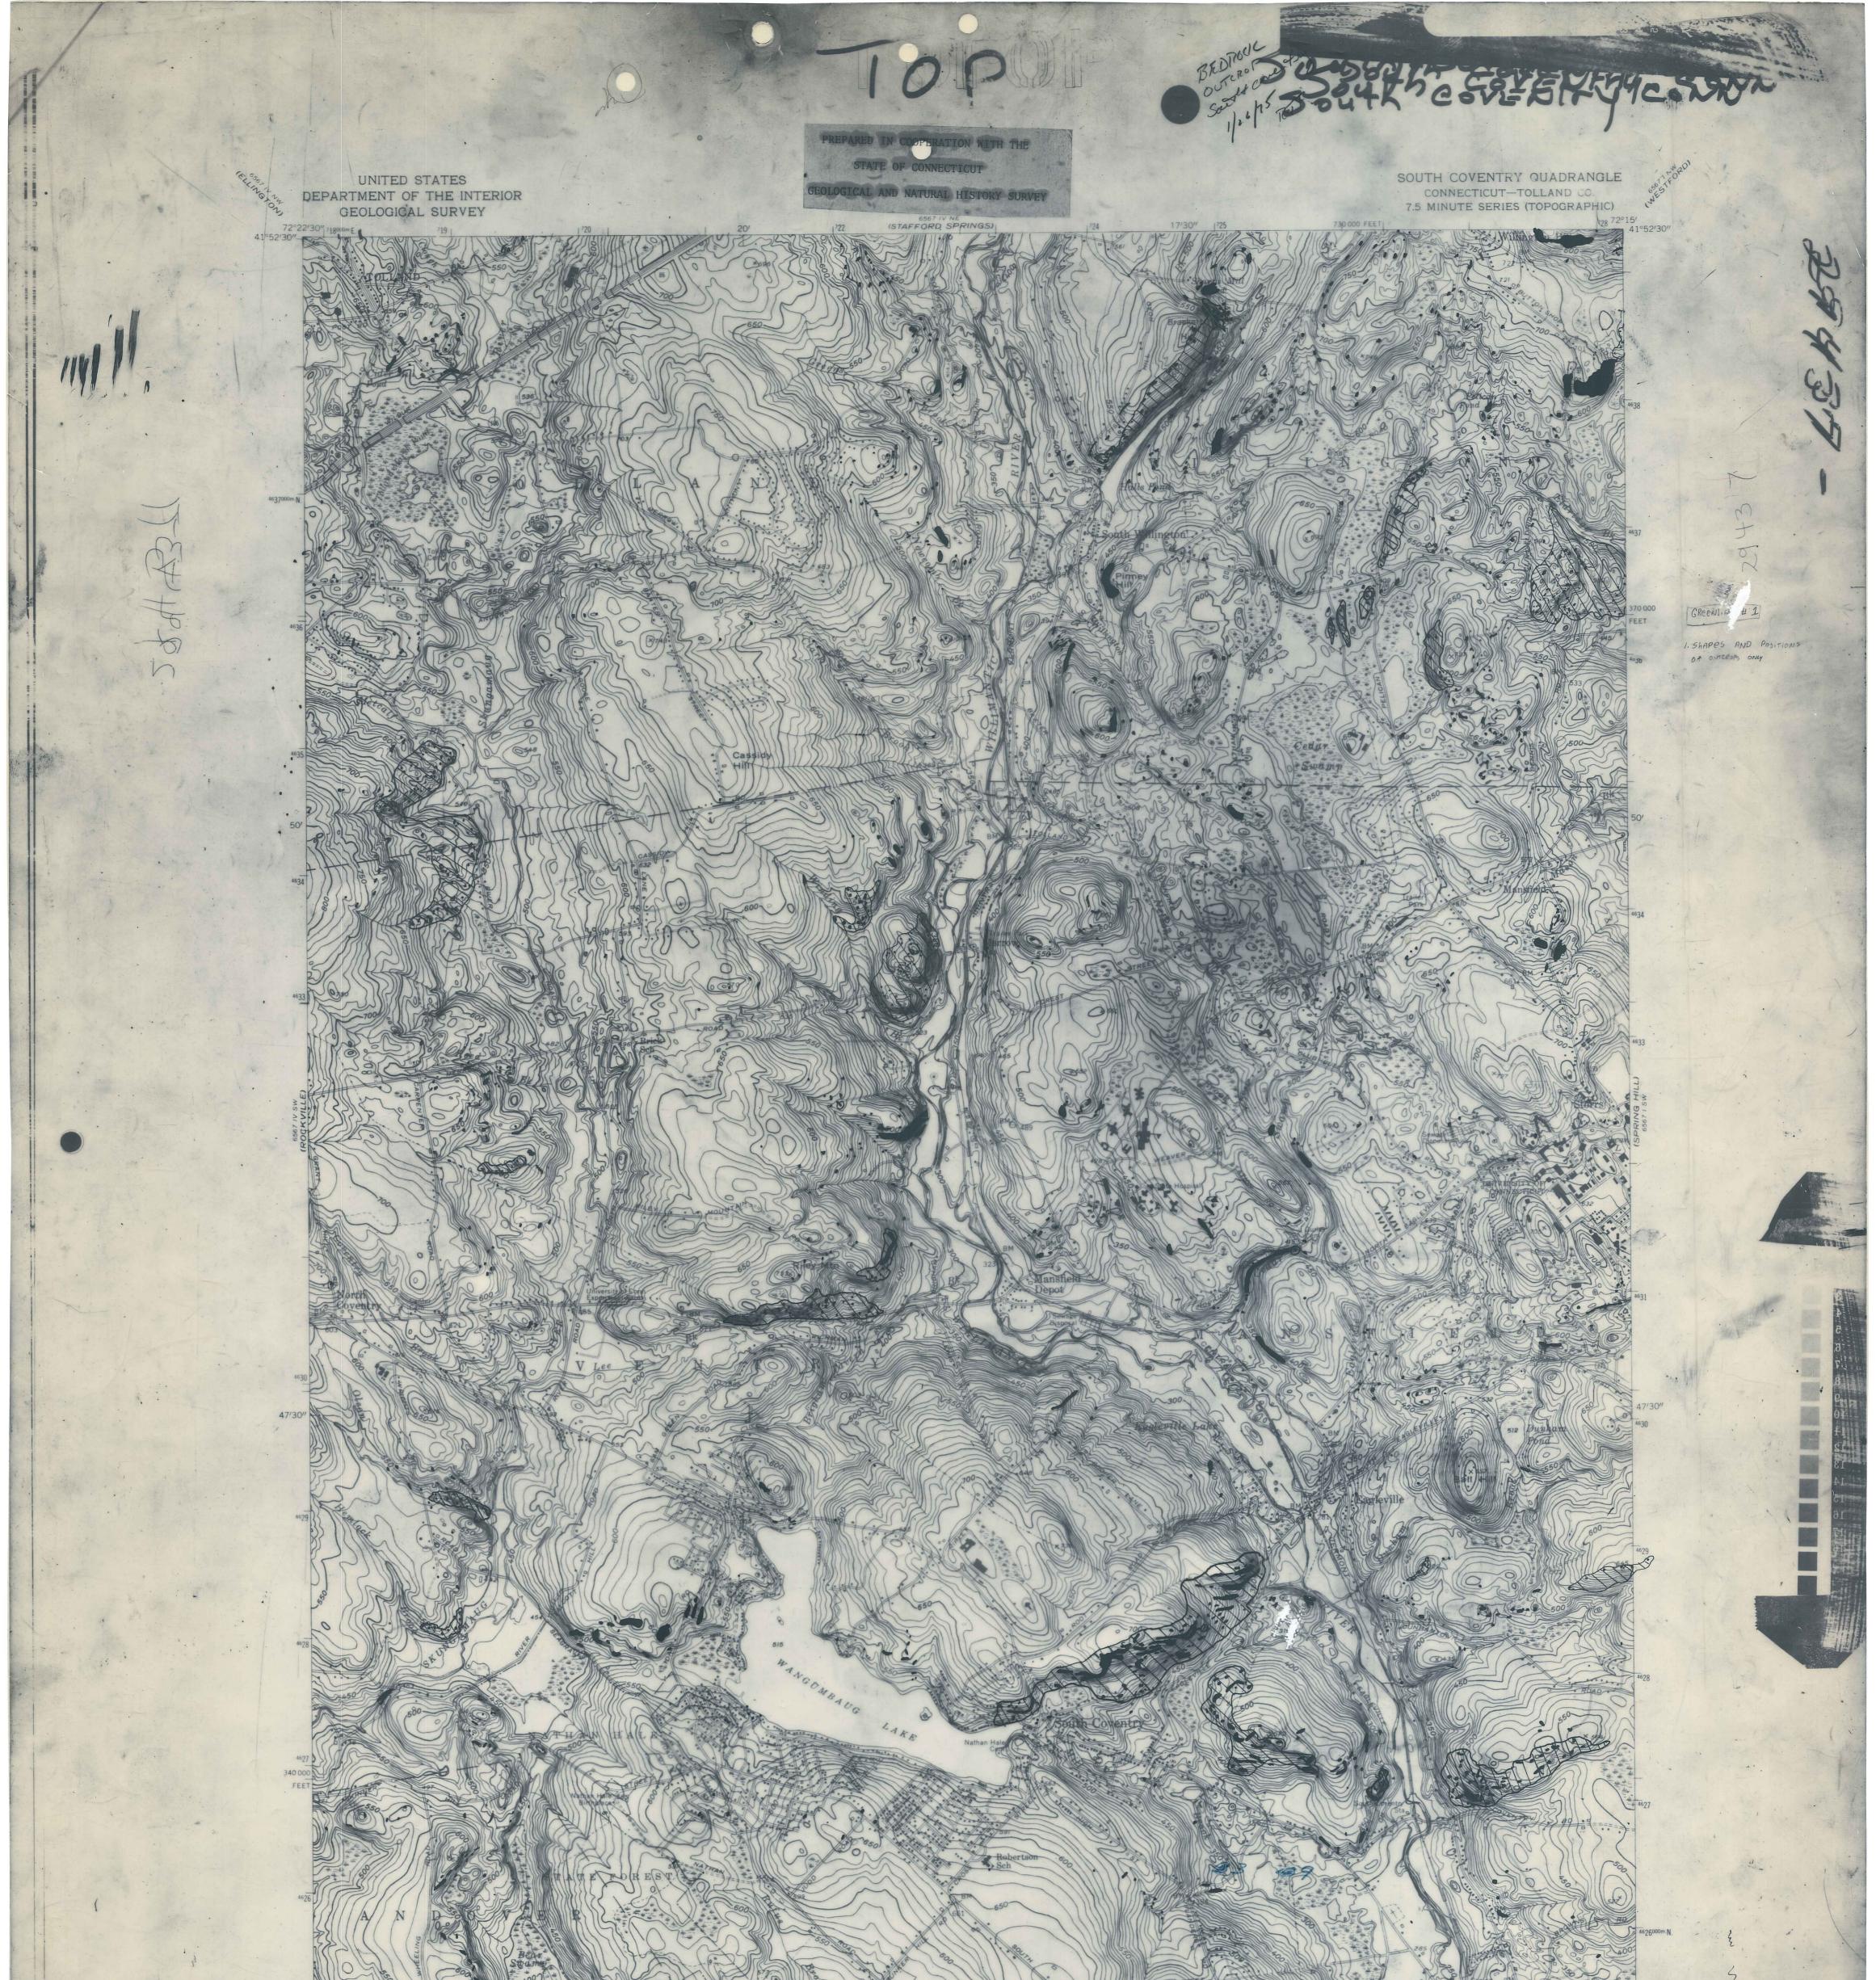

the information contained within these documents is the responsibility of the authorship. The State Geological and Natural History Survey of Connecticut, does not promote or endorse this content, nor does the State Survey attest as to its level of accuracy.

These materials have been preserved under a cooperative agreement between the State Geological Survey and the US Geological Survey as part of the National Geological and Geophysical Data Preservation Program. <u>www.datapreservation.usgs.gov</u>

These materials are offered in the spirit of open government. Reproduction of these manuscripts was conducted to the highest practical degree, within the parameters of the funding mechanism. Original documents are available for inspection by contacting the <u>Connecticut State Geologist</u>.



Mapped, edited, and published by the Geological Survey Control by USGS, USC&GS, and Connecticut Geodetic Survey Topography by plane table surveys 1943. Revised 1953 Polyconic projection. 1927 North American datum 10,000 foot grid based on Connecticut coordinate system 1000-meter Universal Transverse Mercator grid ticks, zone 18, shown in blue

1719

41°45′ 11°72°22′30″

Revisions shown in purple compiled in cooperation with Connecticut Highway Department from aerial photographs taken 1970. This information not field checked