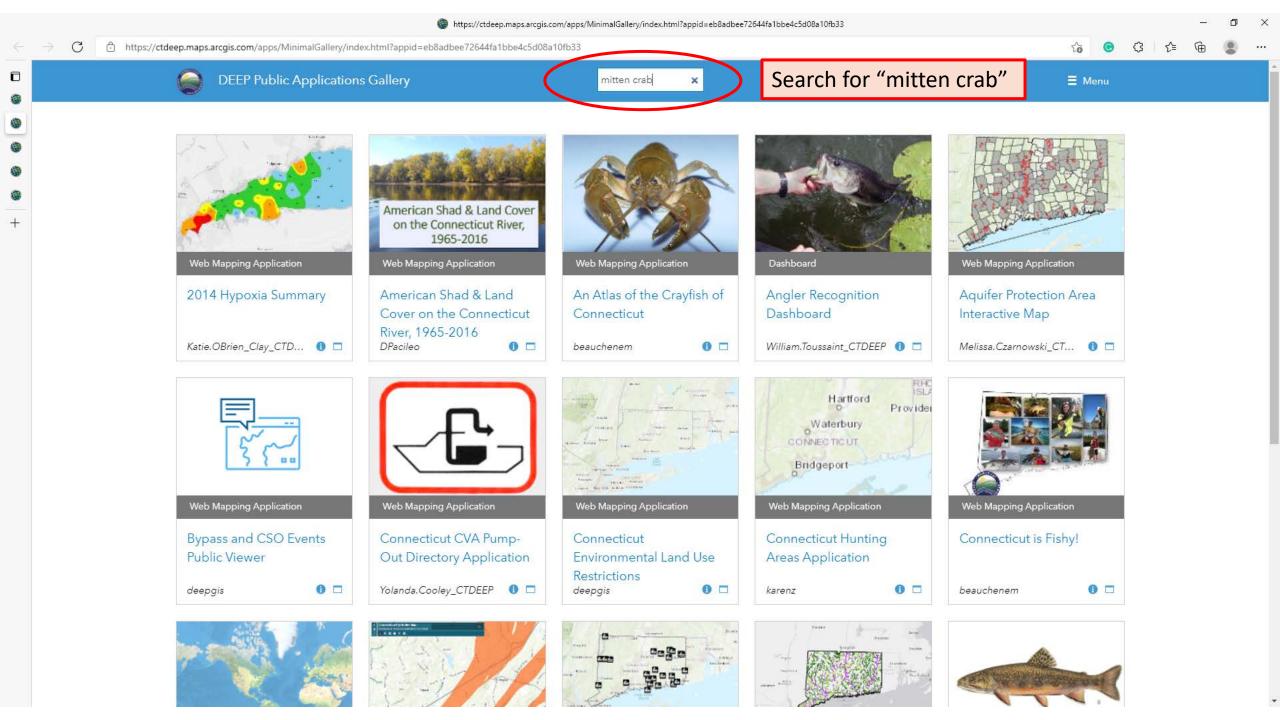

## CT DEEP GIS Open Data Website

- (a) MAIS public map viewer
- (b) MAIS survey public data
- (c) QR codes are available for the MAIS public map viewer and the MAIS survey

Search for "invasive" or "mitten crab" in the Find Data search box