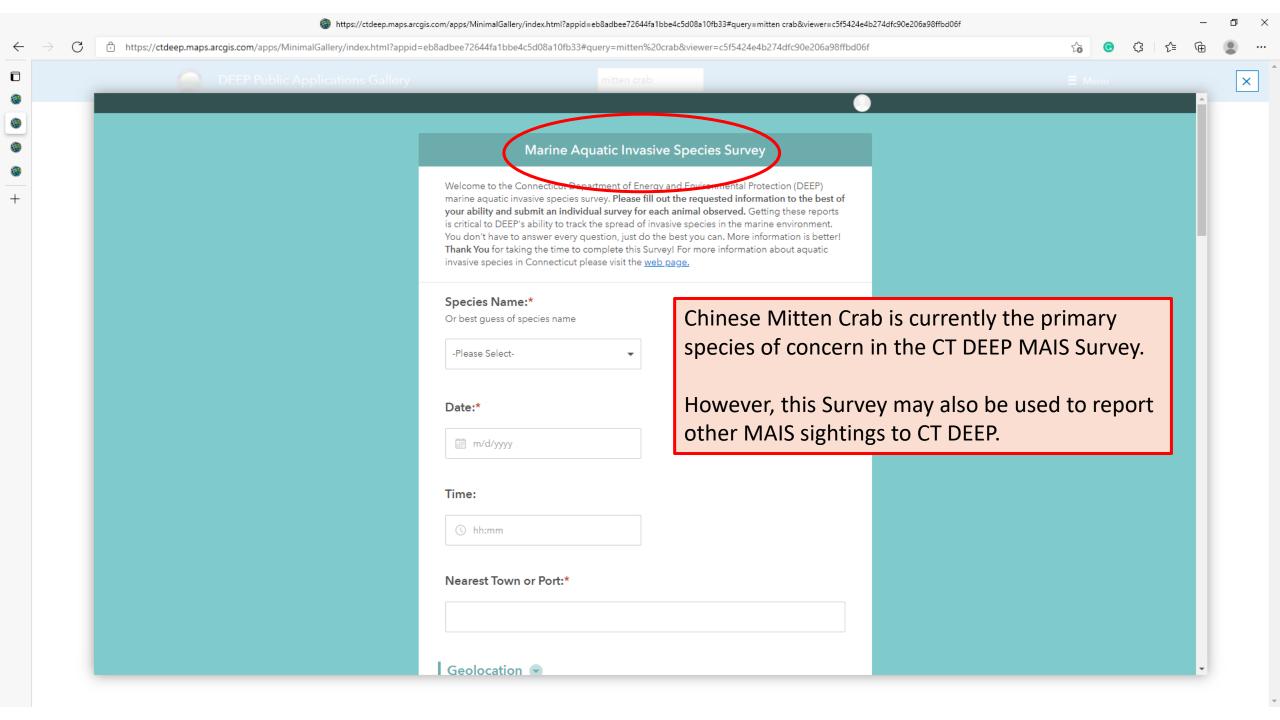

## CT DEEP GIS Open Data Website

- (a) MAIS public map viewer
- (b) MAIS survey public data
- (c) QR codes are available for the MAIS public map viewer and the MAIS survey

Search for "invasive" or "mitten crab" in the Find Data search box