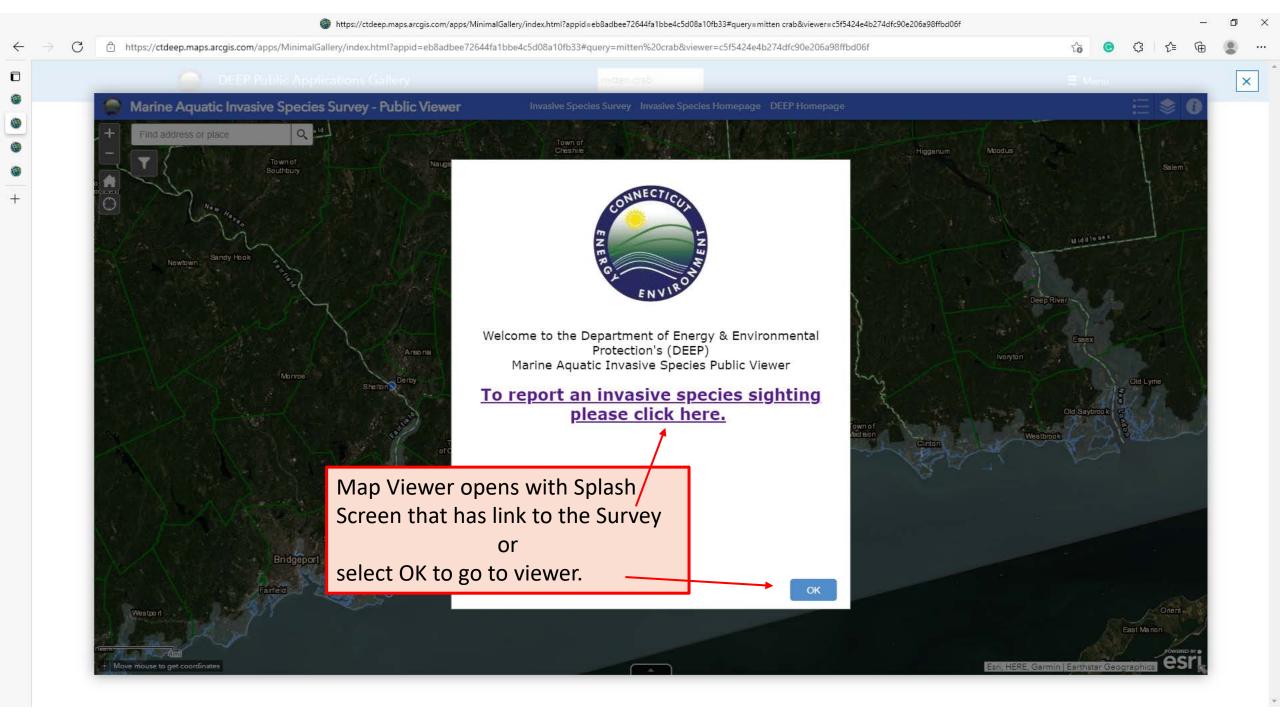

## CT DEEP GIS Open Data Website

- (a) MAIS public map viewer
- (b) MAIS survey public data
- (c) QR codes are available for the MAIS public map viewer and the MAIS survey

Search for "invasive" or "mitten crab" in the Find Data search box