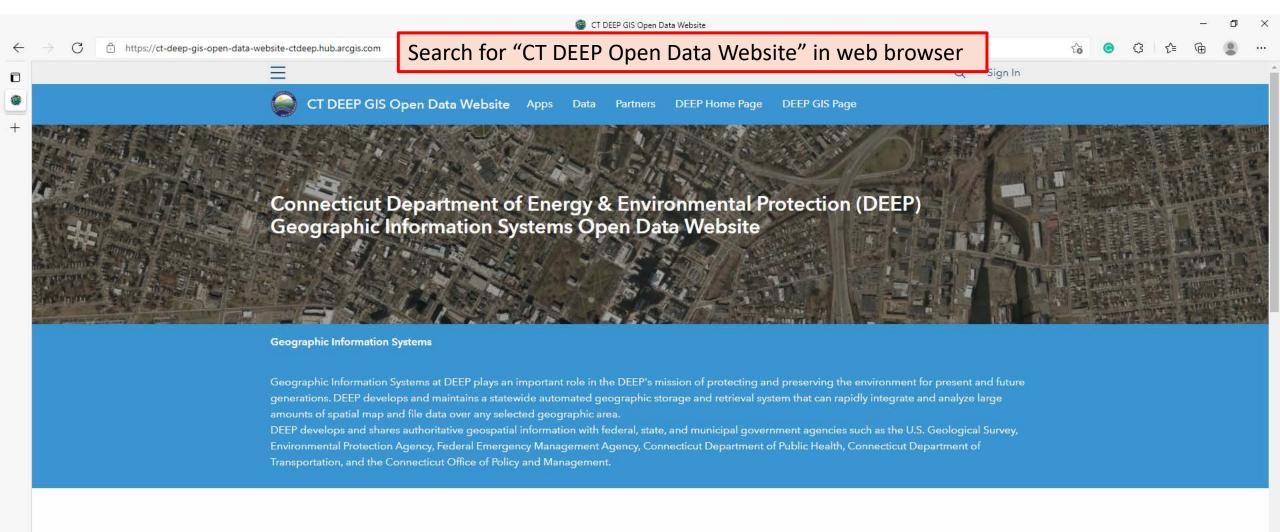

## CT DEEP GIS Open Data Website

- (a) MAIS public map viewer
- (b) MAIS survey public data
- (c) QR codes are available for the MAIS public map viewer and the MAIS survey

Search for "invasive" or "mitten crab" in the Find Data search box