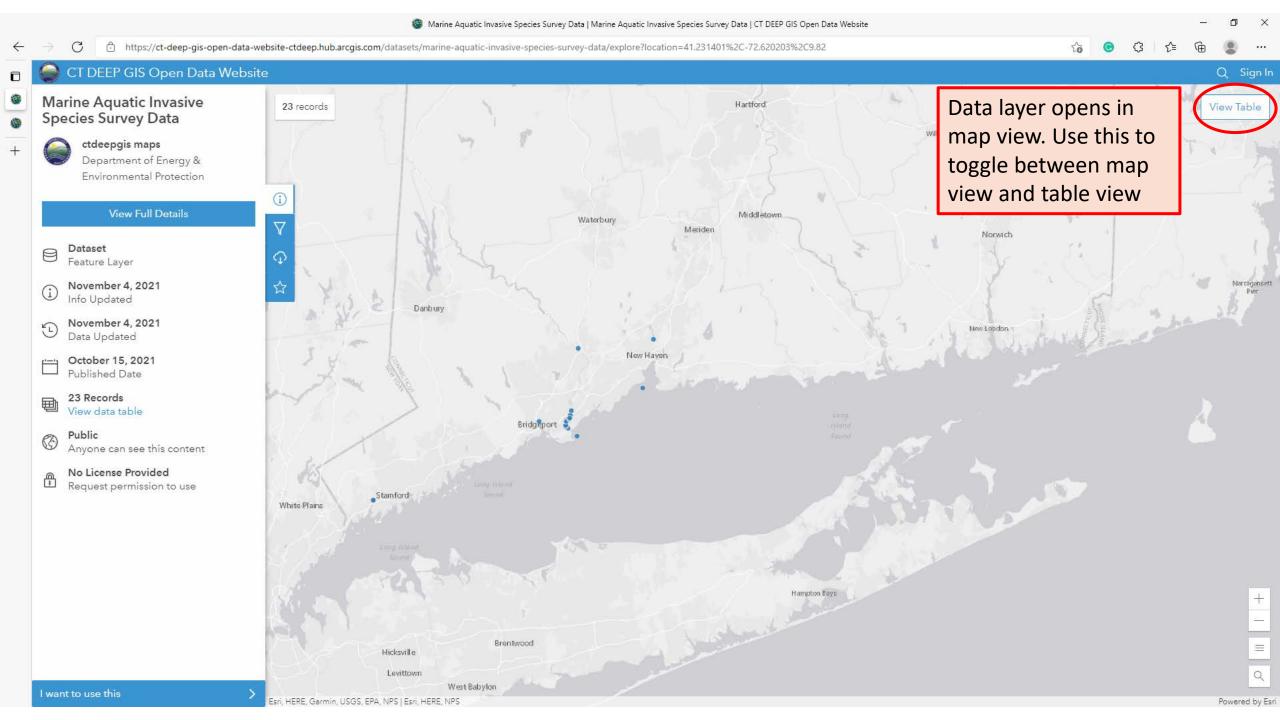

## CT DEEP GIS Open Data Website

- (a) MAIS public map viewer
- (b) MAIS survey public data
- (c) QR codes are available for the MAIS public map viewer and the MAIS survey

Search for "invasive" or "mitten crab" in the Find Data search box