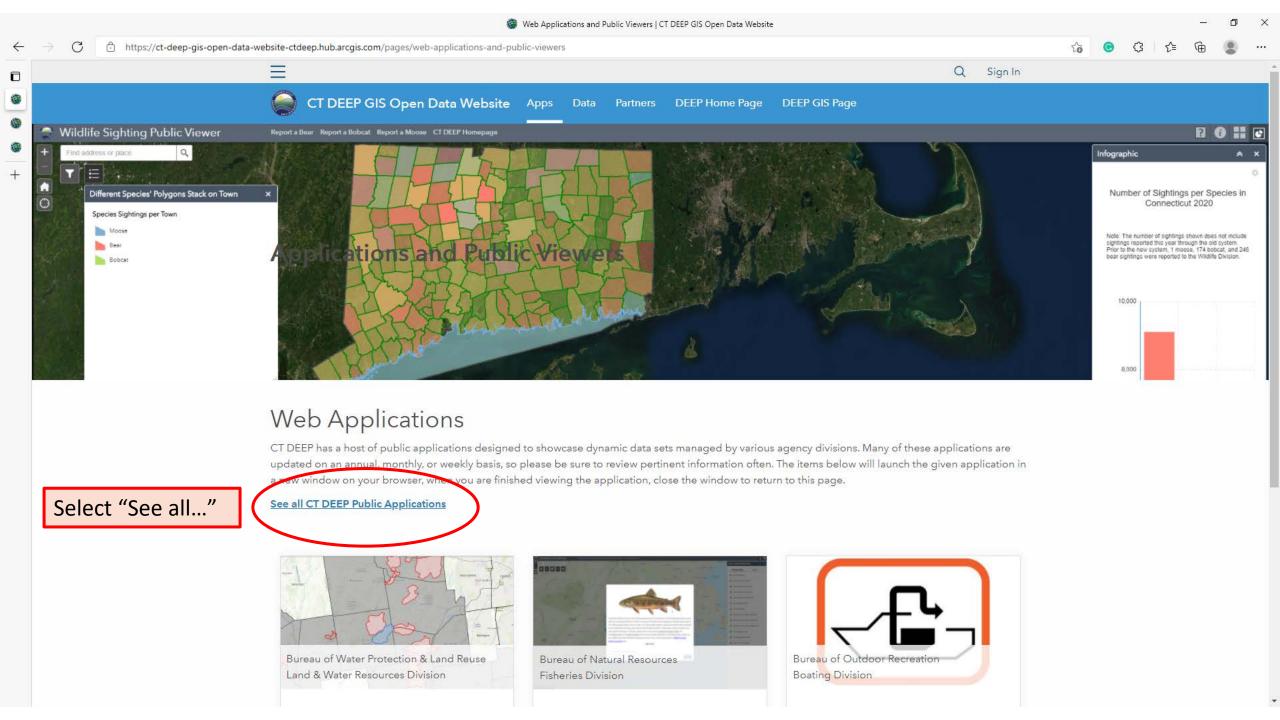

## CT DEEP GIS Open Data Website

- (a) MAIS public map viewer
- (b) MAIS survey public data
- (c) QR codes are available for the MAIS public map viewer and the MAIS survey

Search for "invasive" or "mitten crab" in the Find Data search box