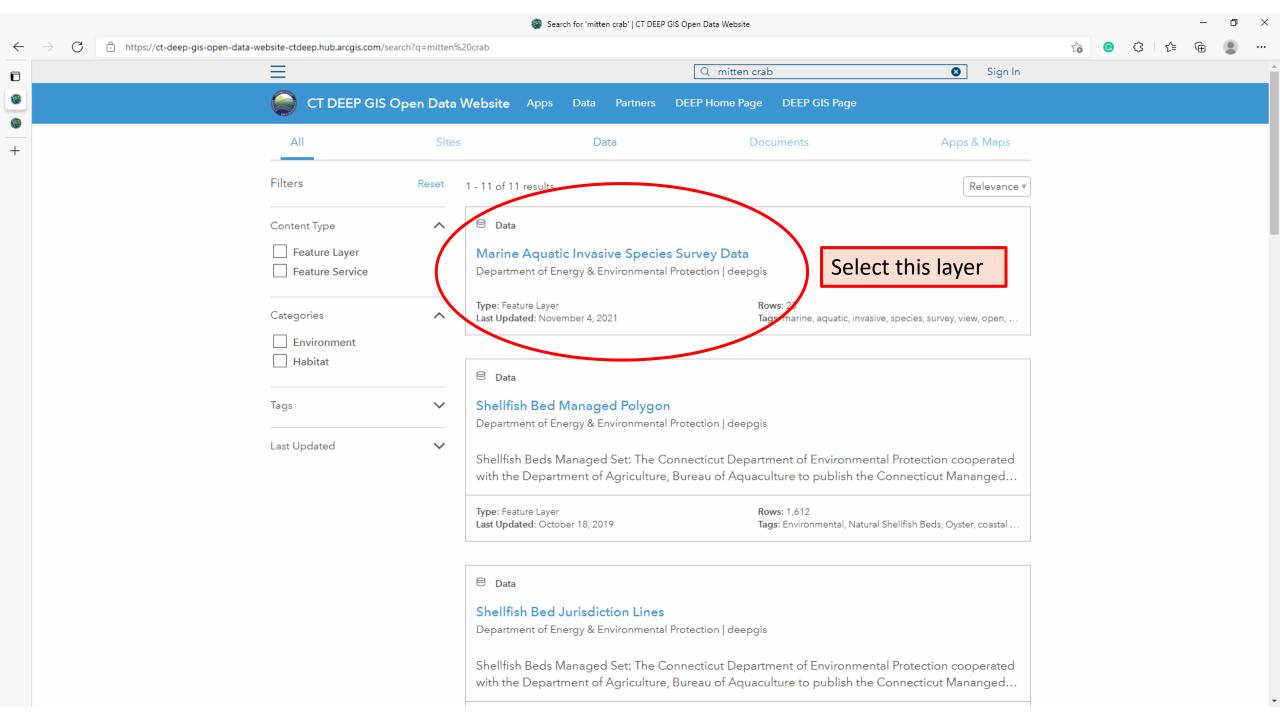

## CT DEEP GIS Open Data Website

- (a) MAIS public map viewer
- (b) MAIS survey public data
- (c) QR codes are available for the MAIS public map viewer and the MAIS survey

Search for "invasive" or "mitten crab" in the Find Data search box