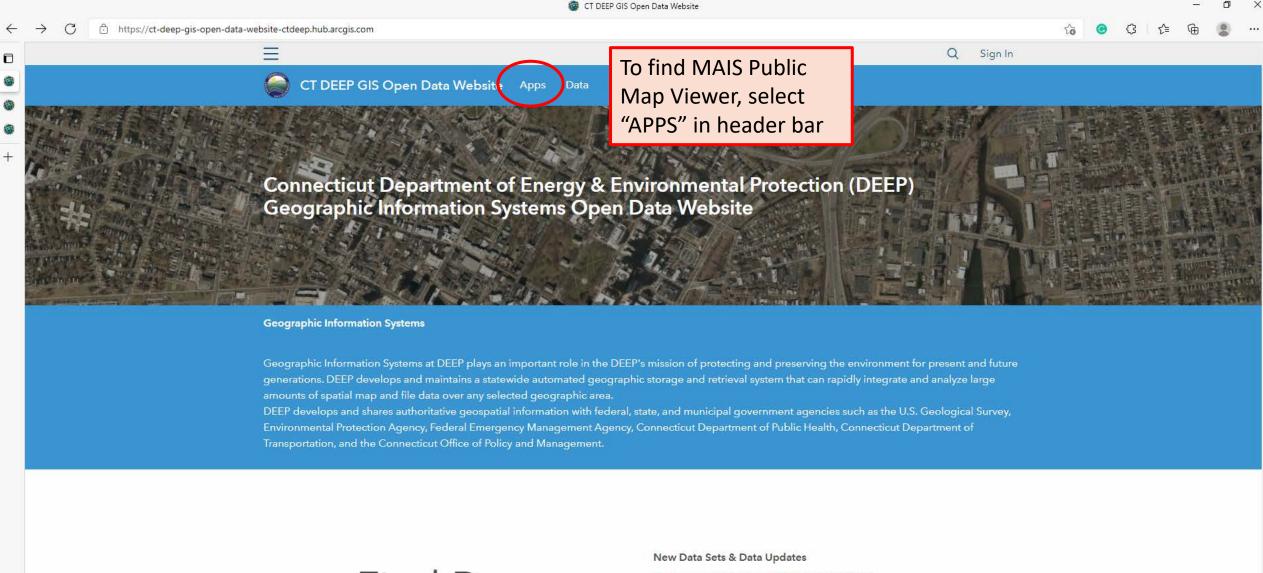

## CT DEEP GIS Open Data Website

- (a) MAIS public map viewer
- (b) MAIS survey public data
- (c) QR codes are available for the MAIS public map viewer and the MAIS survey

Search for "invasive" or "mitten crab" in the Find Data search box