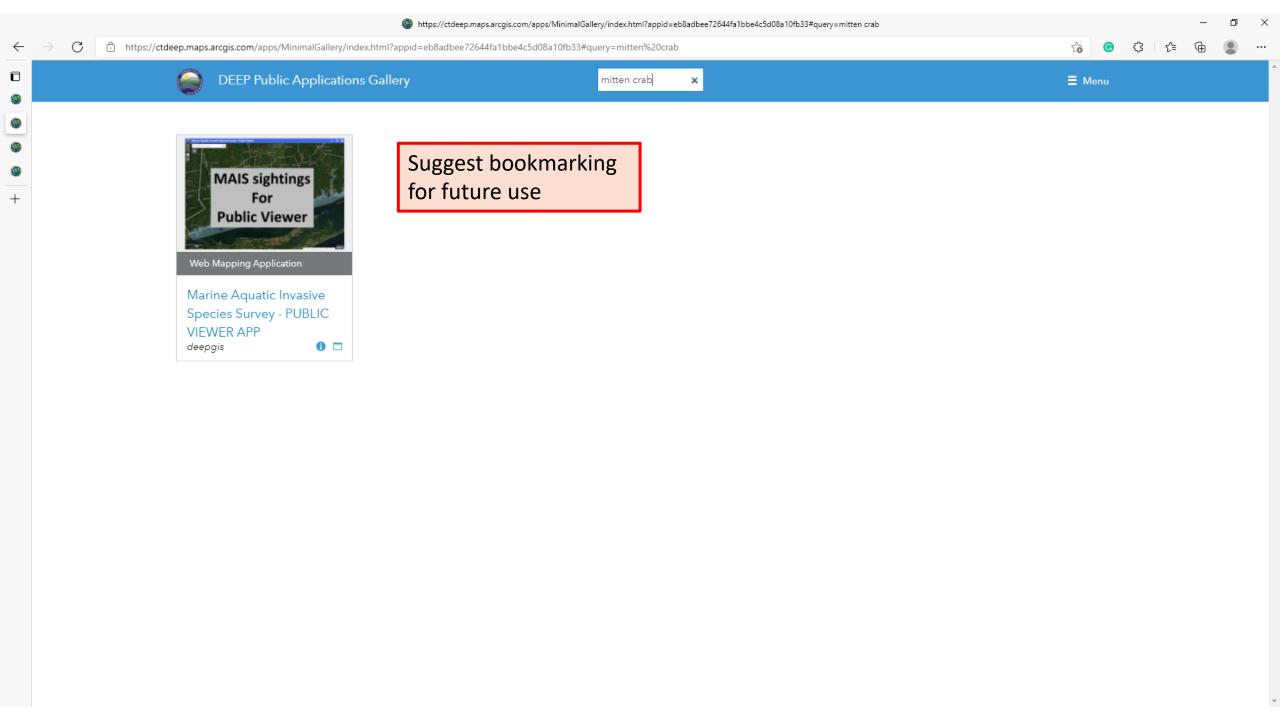

## CT DEEP GIS Open Data Website

- (a) MAIS public map viewer
- (b) MAIS survey public data
- (c) QR codes are available for the MAIS public map viewer and the MAIS survey

Search for "invasive" or "mitten crab" in the Find Data search box