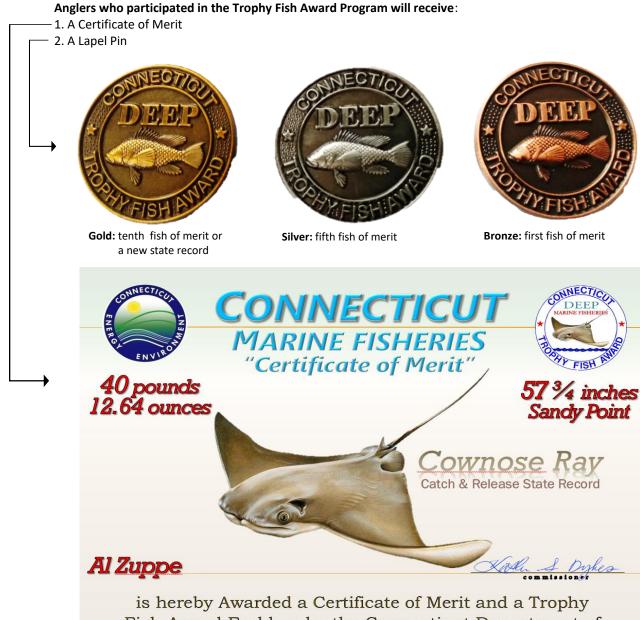

| 1     |
| Clearnose Skate     | 1          | 0            | 0     | 1     |
|                     | 37         | 4            | 2     | 43    |

#### **New State Records!**

#### <u>Harvested</u>

- 1. Alexander Welford- Windowpane Flounder
- 2. Harry B. Sheffield- White Perch
- 3. Jarred Velardi- Tilefish
- 4. Al Zuppe- Cownose Ray

### Catch & Release

- 1. Al Zuppe- Weakfish
- 2. Al Zuppe- Cownose Ray
- 3. Jennifer Zuppe- Scup
- 4. Evan Kamoen- Spanish Mackerel
- 5. Luke Wiggins- Tautog

#### **New Trophy Fish Records!**

## <u>Female</u>

- 1. Brooke Colombo- Black Sea Bass
- 2. Jennifer Zuppe- Cownose Ray
- 3. Jennifer Zuppe- Scup

#### Youth

1. Logan Dube- Gray Triggerfish

43 Total Awards
16 Different Species
28 Male Participants
3 Female Participants
2 Youth Participants





is hereby Awarded a Certificate of Merit and a Trophy Fish Award Emblem by the Connecticut Department of Energy and Environmental Protection on August 16, 2020



Thank you to everyone who participated in the 2020 Trophy Fish Award Program!