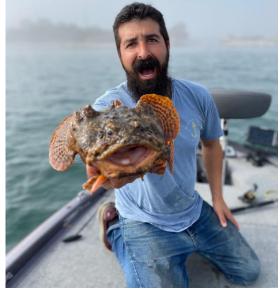

|









This program recognizes & rewards successful anglers. Categories are: **Youth** (female & male), Adult (female & male).

- --State Record Harvested Fish (red color) is the heaviest (weight) harvested fish of any species.
- --Catch & Release State Record (green) is the longest (length) fish of any species.
- --Womens Trophy Fish Record (blue) is the largest fish in the womens category, either harvested or caught & released.
- --Youth Trophy Fish Record (purple) is the largest fish in the youth category, either harvested or caught & released.











## Adult Awards (Female)

| Name           | Species         | Harvest | Catch & Release | Date      | Location Caught      | Bait/Lure           | WtLB | WtOz | Length | Awards/Records