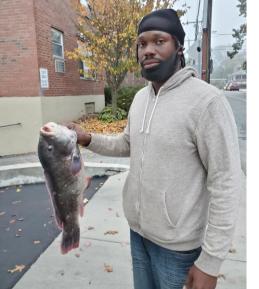

|









This program recognizes & rewards successful anglers. Categories are: **Youth** (female & male), Adult (female & male).

- --State Record Harvested Fish (red color) is the heaviest (weight) harvested fish of any species.
- --Catch & Release State Record (green) is the longest (length) fish of any species.
- --Womens Trophy Fish Record (blue) is the largest fish in the womens category, either harvested or caught & released.
- --Youth Trophy Fish Record (purple) is the largest fish in the youth category, either harvested or caught & released.











## Adult Awards (Female)

| Name           | Species         | Harvest | Catch & Release | Date      | Location Caught      | Bait/Lure           | WtLB | WtOz | Length | Awards/Records