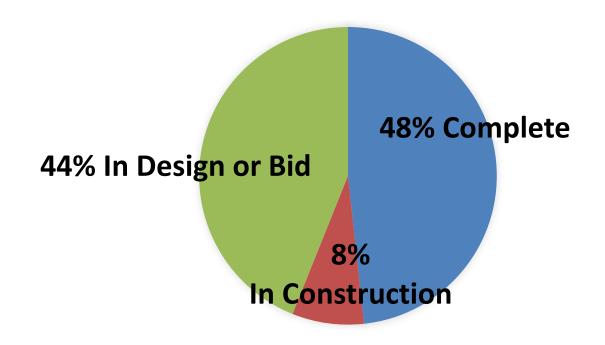

Large Projects: Currently, one project executed in 2016; two projects in development. Anticipated annual energy cost avoidance for initial three projects, once fully implemented, are \$6.0 million.

- •CVH & DMV, financed with General Obligation Bonds
- •DOC, financed with Green Bonds via the Connecticut Green Bank