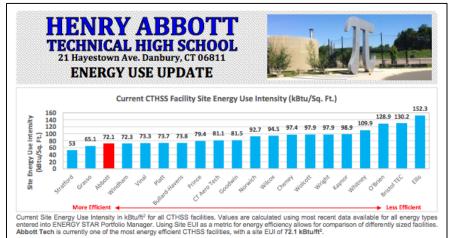

heck for P                                                                      | ossible Data        | a Errors                       |                    |           |  |
| 100                                                                                                                                                                                                                         |              |         |       |                               | Run a check for any 12-month time period to see if there are any possible errors |                     |                                |                    |           |  |

found with your data.

Check for Possible Errors



50

0

2006

2008

2010

2012

2014

2016

### **ISE Completed Energy Updates for 20 Technical high Schools**





#### NATURAL GAS



Natural gas usage was at its lowest this most recent academic year, decreasing significantly from the previous year and slightly from the baseline year of '13-'14. Fluctuations in natural gas use can very often be attributed to weather, with this past winter being relatively mild in comparison to the previous winter, where the most CCF was consumed due to exceptionally cold weather and increased snowfall.

Abbott Tech's increase in Energy Star Score from the baseline to the current score is mainly due to the decrease in natural gas usage from '13-'14 to '15-16.



ELECTRICITY

1,711,440 kWh

1,770,480 kWh

1,779,120 kWh

- Abbott Tech HS ٠
- **Bristol Tech Educ Center**
- Bullard-Havens Tech HS •
- **Cheney Tech HS** .
- **CT** Aero Tech
- Ellis Tech HS
- Goodwin Te