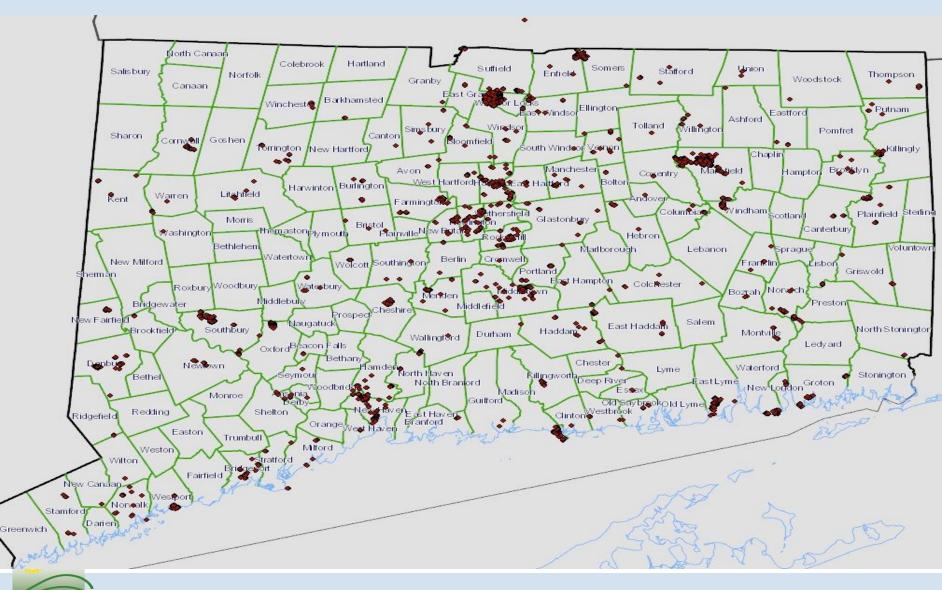

### Many State Facilities = Many Opportunities

### ~70 million square feet of state structures

Source: CT Office of Policy and Management, JESTIR database 2016

## Connecticut's Opportunity

- Approximately 70 million square feet
- Roughly 3800 buildings
- Nearly ½ are educational facilities

Gross Square Feet of Floor Space by Agency

Source: CT Office of Policy and Management, JESTIR database 2016