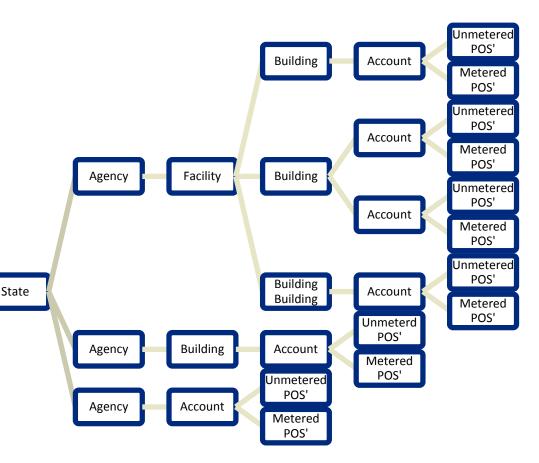

### **Better Inventory**

- Identify all energy accounts paid by state
- DONE
- Identify all state owned and leased buildings from OPM's JESTIR database

- to be done by agencies; by end of 2017
- needs coordination between agency Accounts Payable and Facilities units

### Better Correlation of Data

- Measuring energy use
- Determining where energy is used
- How energy is invoiced
- Owned and leased state buildings
- Managing state energy data

### **Better Data Collection and Analyses**

DEEP has put in place a web-based platform that collects energy consumption data on an individual building basis.

Allows state agencies to access their energy cost and usage