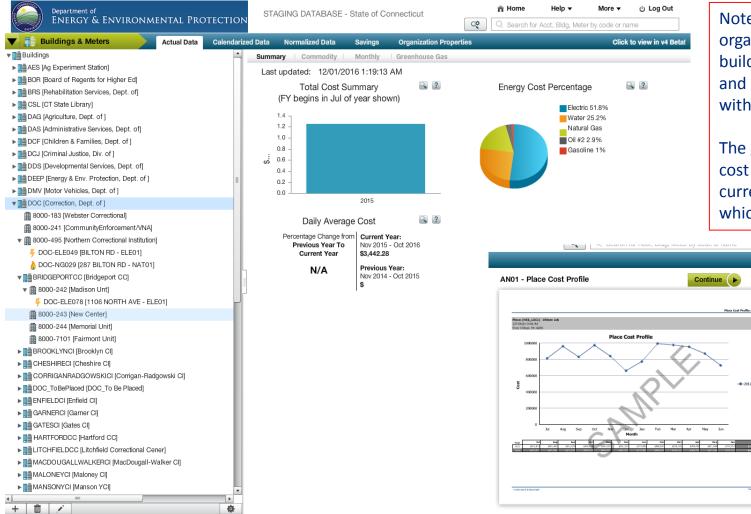

### Statewide Summary Report

## **Agency Summary**

### **Usage and Cost Trends**

### **Usage and Cost Trends**

Note that DOC is organized by facility, buildings within facilities, and accounts associated with the buildings.

The graphs depict DOC cost breakdown of currently entered data, which is not yet complete.