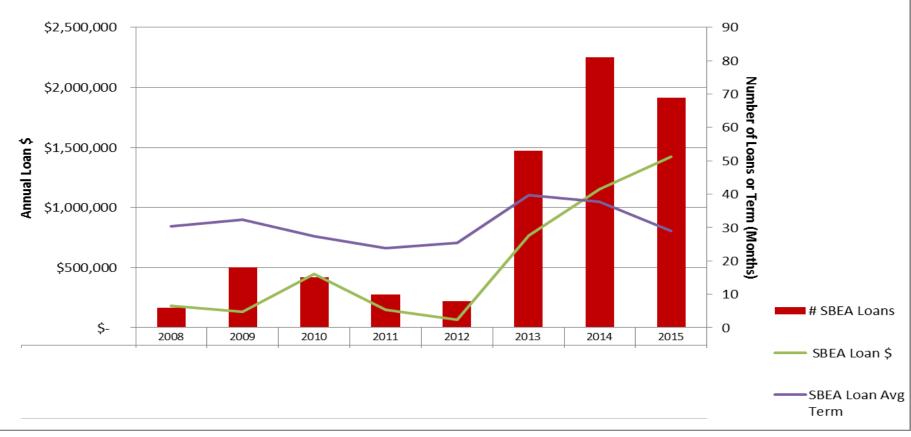

#### Public Sector SBEA Loans 2008-2015

#### Source: Eversource data analysis 2016