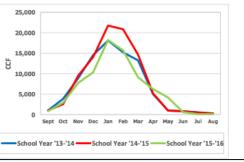

|                    |           |  |

found with your data.

Check for Possible Errors



50

0

2006

2008

2010

2012

2014

2016

### **ISE Completed Energy Updates for 20 Technical high Schools**





#### NATURAL GAS



Natural gas usage was at its lowest this most recent academic year, decreasing significantly from the previous year and slightly from the baseline year of '13-'14. Fluctuations in natural gas use can very often be attributed to weather, with this past winter being relatively mild in comparison to the previous winter, where the most CCF was consumed due to exceptionally cold weather and increased snowfall.

Abbott Tech's increase in Energy Star Score from the baseline to the current score is mainly due to the decrease in natural gas usage from '13-'14 to '15-16.



ELECTRICITY

1,711,440 kWh

1,770,480 kWh

1,779,120 kWh

- Abbott Tech HS ٠
- **Bristol Tech Educ Center**
- Bullard-Havens Tech HS •
- **Cheney Tech HS** .
- **CT** Aero Tech
- Ellis Tech HS
- Goodwin Tech HS •
- Grasso Tech HS
- Kaynor Tech HS •
- Norwich Tech HS •
- **O'Brien Tech HS**
- Platt Tech HS •
- Prince Tech HS ٠
- Stratford School for Aviation
- Vinal Tech HS •
- Whitney Tech HS .
- Wilcox Tech HS
- Windham Tech HS •
- Wolcott Tech HS
- Wright Tech HS

### **ISE Completed Energy Use Reports for 12 Colleges**

### Energy Use Profile for ASNUNTUCK COMMUNITY COLLEGE



Strategic energy management presents a significant opportunity for campuses throughout Connecticut to improve building energy performance, save money and reduce carbon emissions.



Benchmarking is the process o