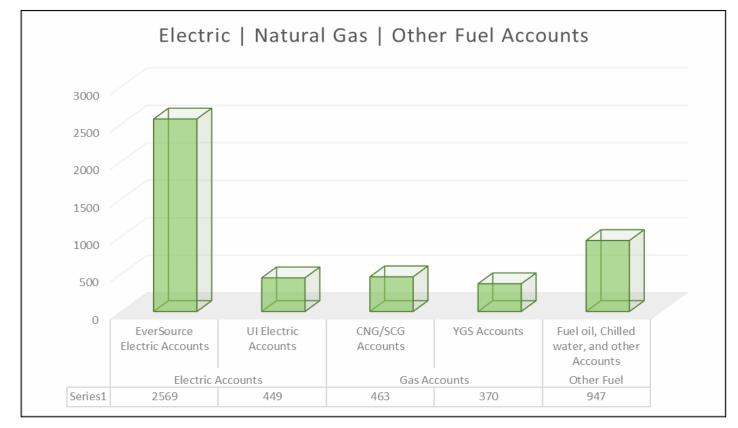

### **Energy Accounts**

### Est. 611,370,886 Annual total kWh | 2,516,174 DTh Natural Gas

\*Based on Best Estimates from DEEP data available as of 4/28/2016