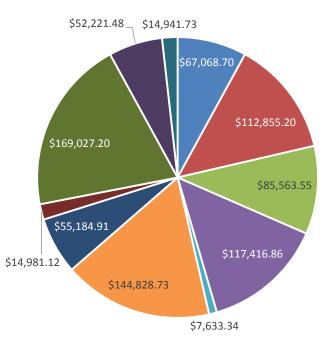

### **Usage and Cost Trends**

Note that DOC is organized by facility, buildings within facilities, and accounts associated with the buildings.

The graphs depict DOC cost breakdown of currently entered data, which is not yet complete.