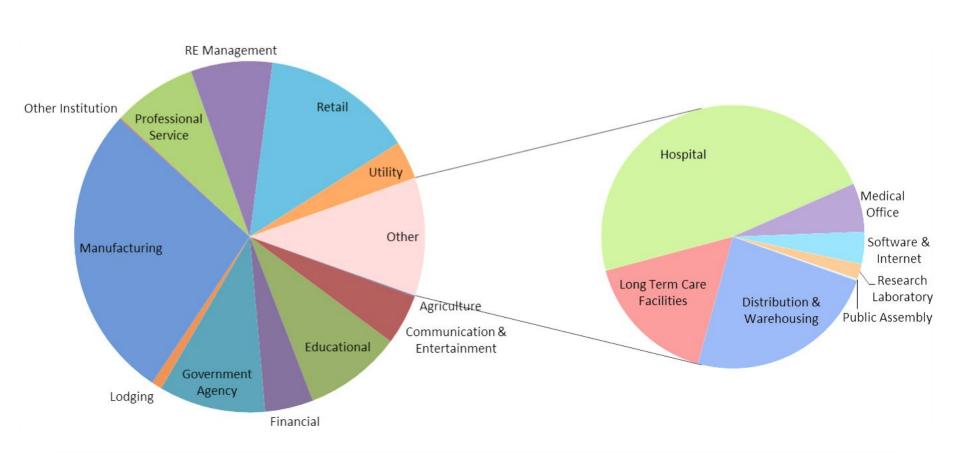

## Context: CT Government buildings are 11-15% of Commercial & Industrial sector

Source: Eversource Data and Graphic, 2015