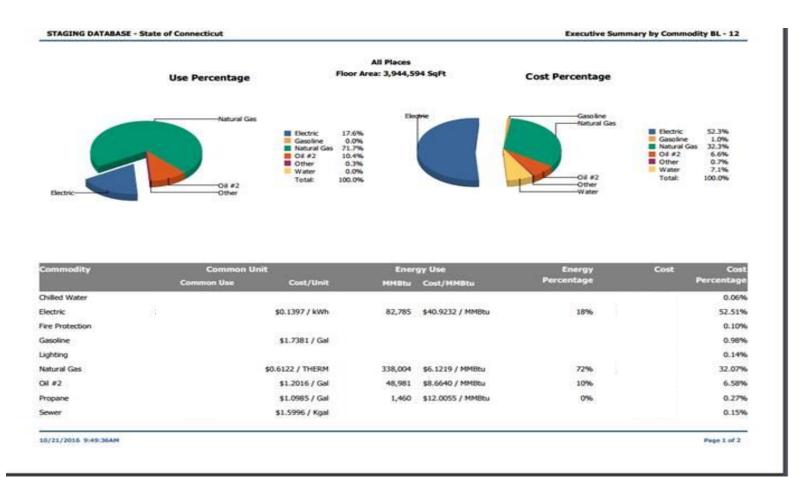

a available as of 4/28/2016



### Better Baseline





### **Better Inventory**



- Identify all energy accounts paid by state
- DONE
- Identify all state owned and leased buildings from OPM's JESTIR database



- to be done by agencies; by end of 2017
- needs coordination between agency Accounts Payable and Facilities units



### Better Correlation of Data

- Measuring energy use
- Determining where energy is used
- How energy is invoiced
- Owned and leased state buildings
- Managing state energy data





### **Better Data Collection and Analyses**

DEEP has put in place a web-based platform that collects energy consumption data on an individual building basis.

Allows state agencies to access their energy cost and usage

Informs Data Driven Decisions



### Statewide Summary Report





## **Agency Summary**





### **Usage and Cost Trends**





### **Usage and Cost Trends**



Note that DOC is organized by facility, buildings within facilities, and accounts associated with the buildings.

The graphs depict DOC cost breakdown of currently entered data, which is not yet complete.

## Context: CT Government buildings are 11-15% of Commercial & Industrial sector



Source: Eversource Data and Graphic, 2015



## Connecticut's Opportunity

- Approximately 70 million square feet
- Roughly 3800 buildings
- Nearly ½ are educational facilities

Gross Square Feet of Floor Space by Agency



Source: CT Office of Policy and Management, JESTIR database 2016



## Top 100 buildings [For illustration only, data being verified]

|