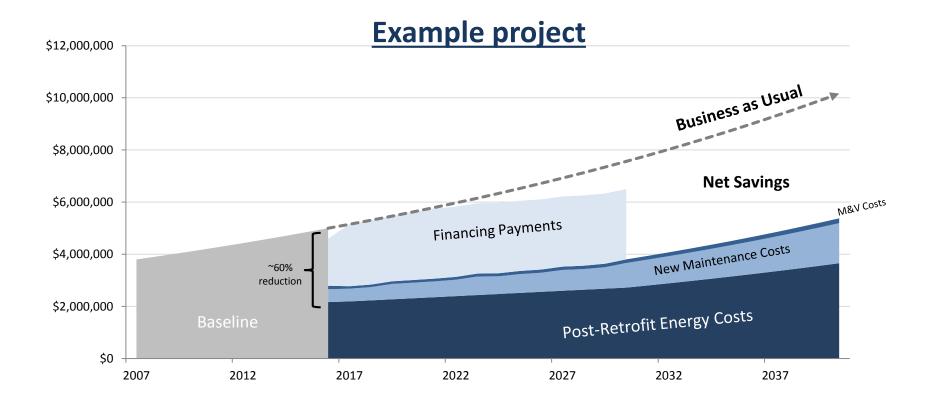

### CT Valley Hospital, Middletown 2016 Guaranteed Energy Savings Performance Contract

- ✓ \$31.9M in guaranteed energy and maintenance savings
- ✓ 35% reduction in energy use
- Reduced GHG emissions of est.
   10,000 metric tons of CO2
- ✓ 2 miles of new steam and condensate pipes
- ✓ 1.5 megawatt Cogen System
- ✓ Solar-Powered electric vehicle charging station