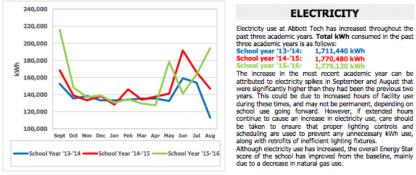

ck for P                                                                      | ossible Data        | a Errors                       |                    |           |  |
| 100                                                                                                                                                                                                                         |              |         |       |                               | Run a check for any 12-month time period to see if there are any possible errors |                     |                                |                    |           |  |

found with your data.

Check for Possible Errors



50

0

2006

2008

2010

2012

2014

2016

### **ISE Completed Energy Updates for 20 Technical high Schools**





#### NATURAL GAS



Natural gas usage was at its lowest this most recent academic year, decreasing significantly from the previous year and slightly from the baseline year of '13-'14. Fluctuations in natural gas use can very often be attributed to weather, with this past winter being relatively mild in comparison to the previous winter, where the most CCF was consumed due to exceptionally cold weather and increased snowfall.

Abbott Tech's increase in Energy Star Score from the baseline to the current score is mainly due to the decrease in natural gas usage from '13-'14 to '15-16.



ELECTRICITY

1,711,440 kWh

1,770,480 kWh

1,779,120 kWh

- Abbott Tech HS ٠
- **Bristol Tech Educ Center**
- Bullard-Havens Tech HS •
- **Cheney Tech HS** .
- **CT** Aero Tech
- Ellis Tech HS
- Goodwin Tech