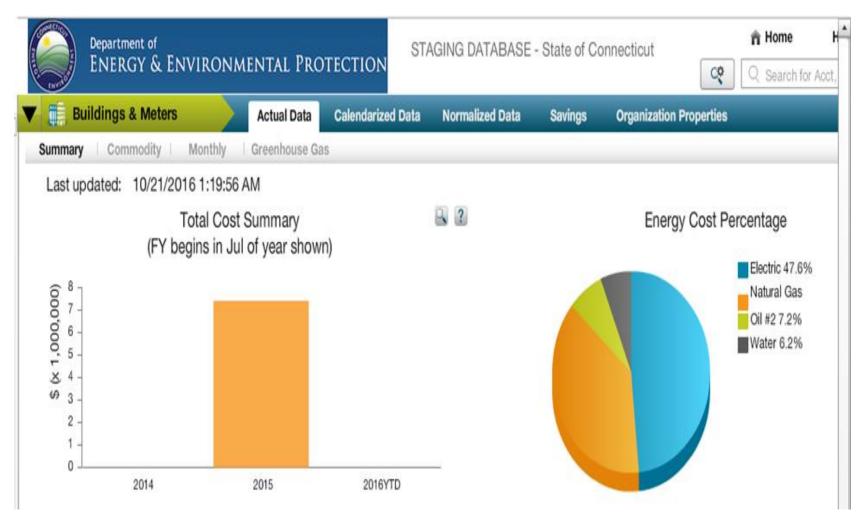

### **Better Data Collection and Analyses**

DEEP has put in place a web-based platform that collects energy consumption data on an individual building basis.

Allows state agencies to access their energy cost and usage

Informs Data Driven Decisions