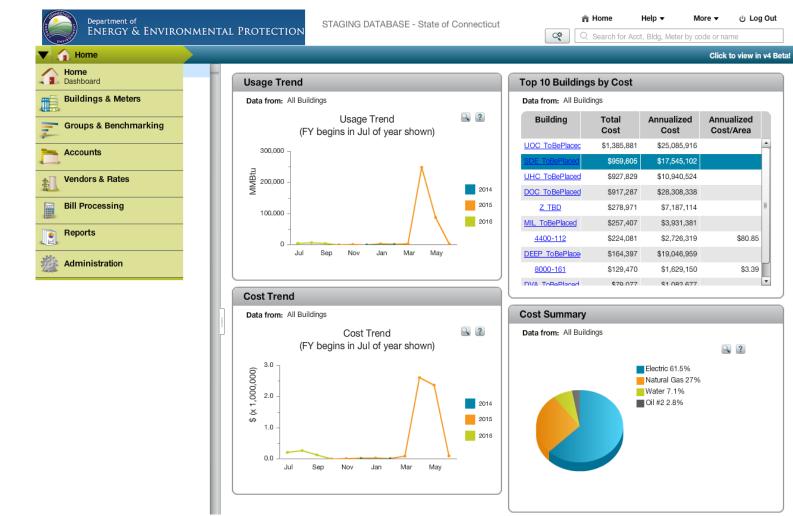

### **Usage and Cost Trends**

### **Usage and Cost Trends**

Note that DOC is organized by facility, buildings within facilities, and accounts associated with the buildings.

The graphs depict DOC cost breakdown of currently entered data, which is not yet complete.