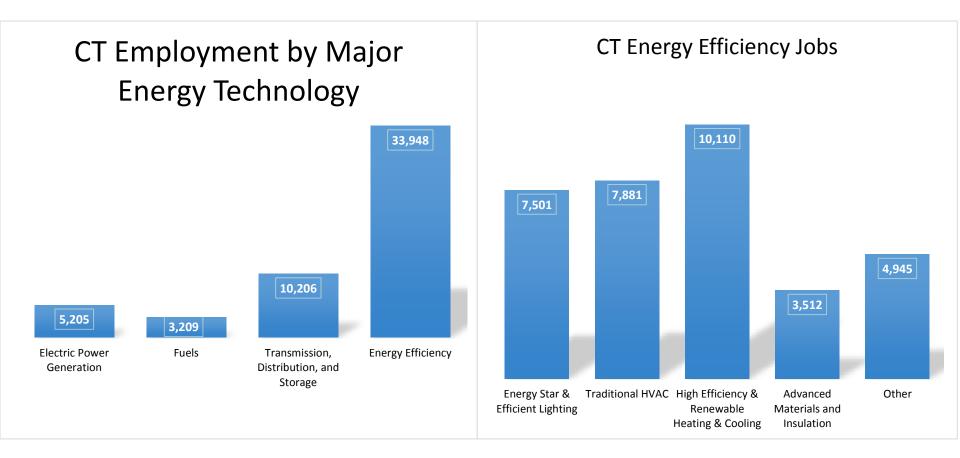

## Efficiency is Working

Source: US Dept. of Energy, Energy and Employment Report, January 2017