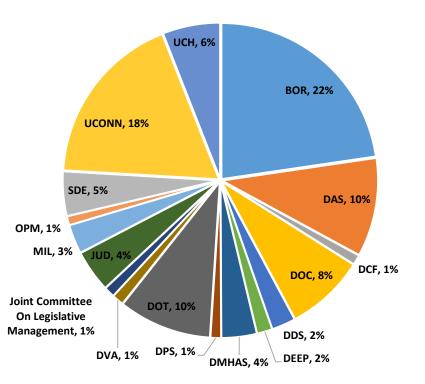

## Connecticut's Opportunity

- Approximately 70 million square feet
- Roughly 3800 buildings
- Nearly ½ are educational facilities

Gross Square Feet of Floor Space by Agency

Source: CT Office of Policy and Management, JESTIR database 2016