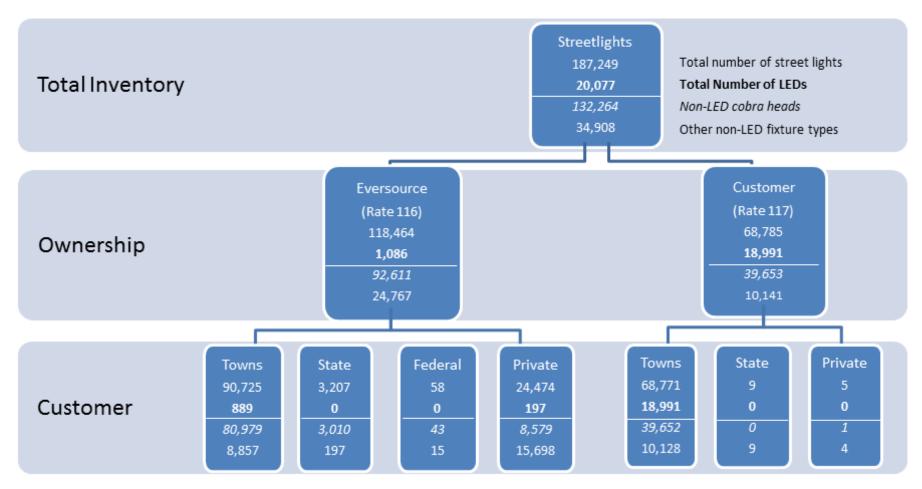

### ~70 million square feet of state structures

Source: CT Office of Policy and Management, JESTIR database 2016

## Connecticut's Opportunity

- Approximately 70 million square feet
- Roughly 3800 buildings
- Nearly ½ are educational facilities

Gross Square Feet of Floor Space by Agency

Source: CT Office of Policy and Management, JESTIR database 2016