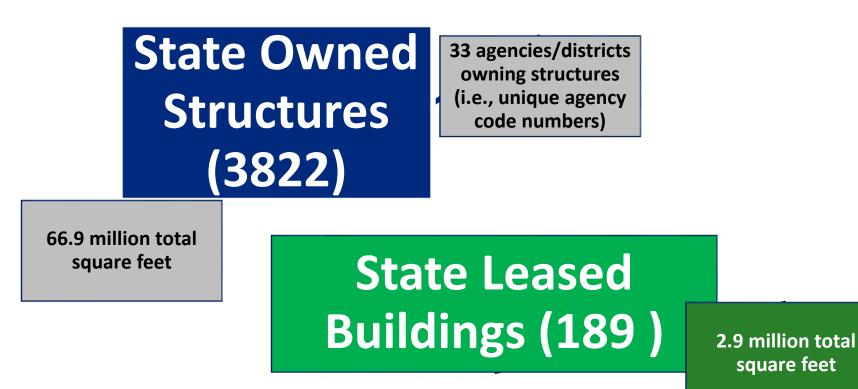

### ~70 million square feet of state structures

Source: CT Office of Policy and Management, JESTIR database 2016

## Connecticut's Opportunity

- Approximately 70 million square feet
- Roughly 3800 buildings
- Nearly ½ are educational facilities

Gross Square Feet of Floor Space by Agency

Source: CT Office of Policy and Management, JESTIR database 2016