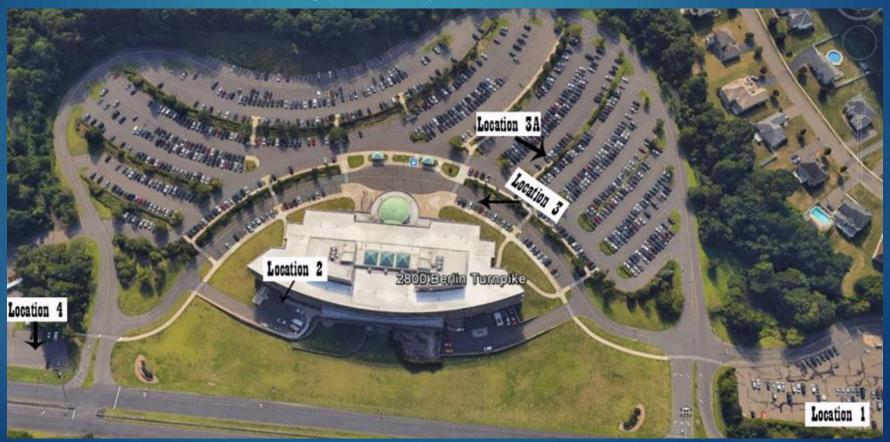

### CTDOT Headquarters

Energized March 8<sup>th</sup> 2022

- Motor pool (Location 1)
- Executive Garage (Location 2)
- ADA Employee/Visitor Parking (Location 3)
- Employee/Visitor (Location 3A)
- Employee/Visitor Charging (Location 4)

## CTDOT Headquarters Details

- ► All Level 2, Dual Headed Chargers
  - ▶ 15 Employee/Visitor Use (30 Plugs)
  - ▶ 12 Motor Pool (20 Plugs)
  - 2 Executive Garage (4 Plugs)
- ► Motor Pool Stations 7 Chevy Bolt Ev's
  - Security Patrol Vehicle