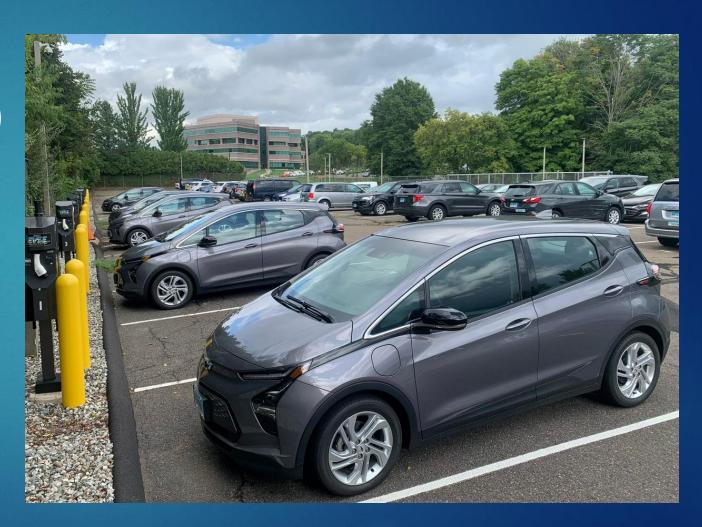

### CTDOT Headquarters

Energized March 8<sup>th</sup> 2022

- Motor pool (Location 1)
- Executive Garage (Location 2)
- ADA Employee/Visitor Parking (Location 3)
- Employee/Visitor (Location 3A)
- Employee/Visitor Charging (Location 4)

## CTDOT Headquarters Details

- ► All Level 2, Dual Headed Chargers
  - ▶ 15 Employee/Visitor Use (30 Plugs)
  - ▶ 12 Motor Pool (20 Plugs)
  - 2 Executive Garage (4 Plugs)
- ► Motor Pool Stations 7 Chevy Bolt Ev's
  - Security Patrol Vehicle