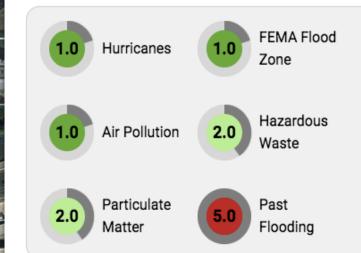

## SPECIFIC HAZARD RISK ASSESSMENT

Select Hazard Risks using the dropdown below

6 selected -

÷