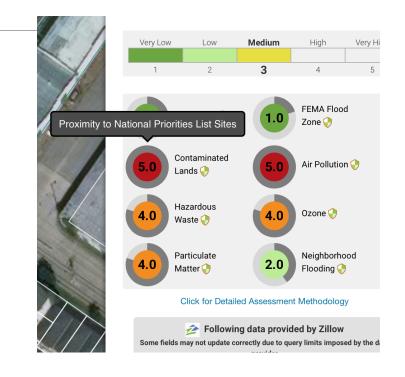

## SPECIFIC HAZARD RISK ASSESSMENT

Select Hazard Risks using the dropdown below

6 selected -

÷