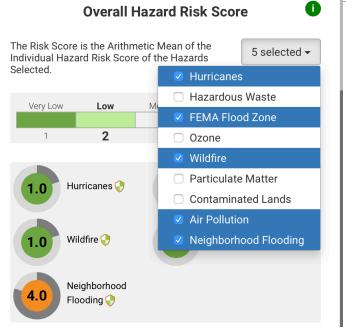

# How it Works

Institute for

.....

Hazard Mitigation

Planning and Research

5334 Windswept Lane Houston, Texas, 77056 OVERALL HAZARD RISK SCORE

## SPECIFIC HAZARD RISK ASSESSMENT

Select Hazard Risks using the dropdown below

6 selected -

÷