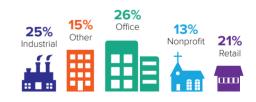

### **All Shapes of Properties**

From manufacturing facilities to YMCAs all commercial properties are eligible to use C-PACE for an energy saving project.