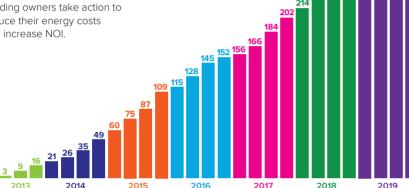

## INVESTMENT

**Closed Projects** The cumulative number of funded projects are increasing every quarter as more building owners take action to reduce their energy costs and increase NOI.

In Q4 2019, C-PACE surpasses 300 project milestone