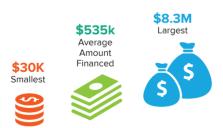

# **C-PACE is Growing** The total amount of project financing

continues to grow as more energy saving projects are closed.