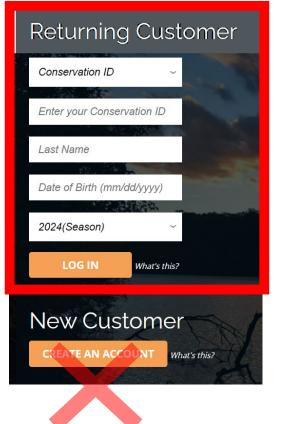

## Directions on How to Purchase your Boating Certificate

- 1. Go to the Online Sportsmen Licensing System https://ct.aspirafocus.com/internetsales
- Under the "Returning Customer," click on the drop down for "Select One Identity Type" and choose Conservation ID, enter your Conservation Id in the "Enter your Identity Value" box, enter your last name and date of birth where indicated. Under season, select the current season. Click log in.

Please note: If you have a Connecticut Hunting or Fishing License, your Conservation ID Number will be the same ID Number that was assigned with the Hunting or Fishing license.

3. If you are having trouble logging in to your account, please **do not create a new account**, your credentials will be loaded under your original conservation ID.