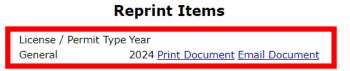

- 8. Fill in the payment information. Click "Pay Now" to finish the transaction.
- 9. Click on the link to download or email your certificate. If you choose email, your certificate will be emailed to the email in your profile.