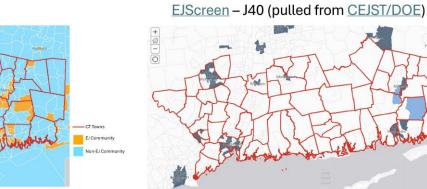

## EJ Communities in New Haven, Middlesex and New London Counties

CT Towns
Disadventaged
Partially
Disadventaged
(only in ElScreen,
not in DOF)

EJScreen - IRA

|                                 | CT DEEP                 |                          | DOE // EPA EJScreen (J40) |            |            | EPA EJScreen (IRA)                                                                      |                       |            |                                       |
|---------------------------------|-------------------------|--------------------------|---------------------------|------------|------------|-----------------------------------------------------------------------------------------|-----------------------|------------|---------------------------------------|
| New Haven                       | New London              | Middlesex                | New Haven                 | New London | Middlesex  | New Haven                                                                               | New London            | Middlesex  | Overlap Between                       |
| Ansonia                         | Colchester              | Clinton                  | Ansonia                   | Groton     | Middletown | Ansonia                                                                                 | East Lyme             | Cromwell   | Three Datasets                        |
| Derby                           | East Lyme               | Cromwell                 | Derby                     | Ledyard    |            | Derby                                                                                   | Griswold              | Haddam     | Thee Datasets                         |
| East Haven                      | Griswold                | <mark>East Haddam</mark> | Meriden                   | Montville  |            | East Haven                                                                              | Groton                | Middletown | New Haven                             |
| Hamden                          | Groton                  | East<br>Hampton          | New Haven                 | New London |            | Hamden                                                                                  | Ledyard               | Westbrook  | -Ansonia<br>-Derby                    |
| Meriden                         | Ledyard                 | Essex                    | Waterbury                 | Norwich    |            | Meriden                                                                                 | Montville             |            | -New Haven                            |
| Milford                         | Lisbon                  | Haddam                   | West Haven                |            |            | Milford                                                                                 | New London            | 1          | -Meriden                              |
| Naugatuck                       | Montville               | Killingworth             |                           |            |            | Naugatuck                                                                               | Stonington            |            | -Waterbury<br>-West Haven             |
| New Haven New London Middletown |                         |                          |                           |            |            | New Haven                                                                               | Norwich               |            |                                       |
| Seymor                          | North                   | Old                      |                           |            |            | North Haver                                                                             | n Preston             |            | New London                            |
| ) A (alling a famal             | Stonington              | Saybrook                 |                           |            |            | <b>C</b>                                                                                | \ <b>A</b> /=t=uf=ud* |            | -Groton                               |
| Wallingford                     | Norwich                 | Portland                 |                           |            |            | Seymour                                                                                 | Waterford*            |            | -New London                           |
| Waterbury                       | Preston                 |                          |                           |            |            | Wallingford                                                                             |                       |            | -Norwich                              |
| West Haven                      | Sprague                 |                          |                           |            |            | Waterbury<br>West Haver                                                                 |                       |            |                                       |
|                                 | Stonington<br>Voluntown |                          |                           |            |            | west naver                                                                              |                       |            | Middlesex                             |
|                                 | Waterford               |                          |                           |            |            |                                                                                         |                       |            | -Middletown                           |
|                                 |                         |                          |                           |            |            |                                                                                         |                       |            | · · · · · · · · · · · · · · · · · · · |
| EJ Block                        | Group + EJ Distre       | ssed Municipality        | Disadvantaged             |            |            | *Note: it seems this is in here because the<br>census tract designated as disadvantaged |                       |            |                                       |
| Only EJ Block Group             |                         |                          | Partially Disadvantaged   |            |            | falls both in New London and Waterford                                                  |                       |            |                                       |