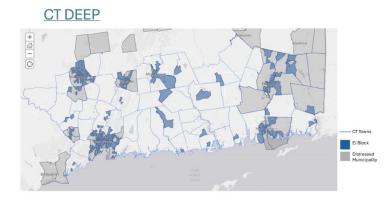

## EJ Communities in New Haven, Middlesex and New London Counties

CT Towns
Disadventaged
Partially
Disadventaged
(only in ElScreen,
not in DOF)

EJScreen - IRA

|                                 | CT DEEP                 |                          | DOE // EPA EJScreen (J40) |            |            | EPA EJScreen (IRA)                                                                      |                       |            |                                       |
|---------------------------------|-------------------------|--------------------------|---------------------------|------------|------------|-----------------------------------------------------------------------------------------|-----------------------|------------|---------------------------------------|
| New Haven                       | New London              | Middlesex                | New Haven                 | New London | Middlesex  | New Haven                                                                               | New London            | Middlesex  | Overlap Between                       |
| Ansonia                         | Colchester              | Clinton                  | Ansonia                   | Groton     | Middletown | Ansonia                                                                                 | East Lyme             | Cromwell   | Three Datasets                        |
| Derby                           | East Lyme               | Cromwell                 | Derby                     | Ledyard    |            | Derby                                                                                   | Griswold              | Haddam     | Thee Datasets                         |
| East Haven                      | Griswold                | <mark>East Haddam</mark> | Meriden                   | Montville  |            | East Haven                                                                              | Groton                | Middletown | New Haven                             |
| Hamden                          | Groton                  | East<br>Hampton          | New Haven                 | New London |            | Hamden                                                                                  | Ledyard               | Westbrook  | -Ansonia<br>-Derby                    |
| Meriden                         | Ledyard                 | Essex                    | Waterbury                 | Norwich    |            | Meriden                                                                                 | Montville             |            | -New Haven                            |
| Milford                         | Lisbon                  | Haddam                   | West Haven                |            |            | Milford                                                                                 | New London            | 1          | -Meriden                              |
| Naugatuck                       | Montville               | Killingworth             |                           |            |            | Naugatuck                                                                               | Stonington            |            | -Waterbury<br>-West Haven             |
| New Haven New London Middletown |                         |                          |                           |            |            | New Haven                                                                               | Norwich               |            |                                       |
| Seymor                          | North                   | Old                      |                           |            |            | North Haver                                                                             | n Preston             |            | New London                            |
| ) A (alling a famal             | Stonington              | Saybrook                 |                           |            |            | <b>C</b>                                                                                | \ <b>A</b> /=t=uf=ud* |            | -Groton                               |
| Wallingford                     | Norwich                 | Portland                 |                           |            |            | Seymour                                                                                 | Waterford*            |            | -New London                           |
| Waterbury                       | Preston                 |                          |                           |            |            | Wallingford                                                                             |                       |            | -Norwich                              |
| West Haven                      | Sprague                 |                          |                           |            |            | Waterbury<br>West Haver                                                                 |                       |            |                                       |
|                                 | Stonington<br>Voluntown |                          |                           |            |            | west naver                                                                              |                       |            | Middlesex                             |
|                                 | Waterford               |                          |                           |            |            |                                                                                         |                       |            | -Middletown                           |
|                                 |                         |                          |                           |            |            |                                                                                         |                       |            | · · · · · · · · · · · · · · · · · · · |
| EJ Block                        | Group + EJ Distre       | ssed Municipality        | Disadvantaged             |            |            | *Note: it seems this is in here because the<br>census tract designated as disadvantaged |                       |            |                                       |
| Only EJ Block Group             |                         |                          | Partially Disadvantaged   |            |            | falls both in New London and Waterford                                                  |                       |            |                                       |