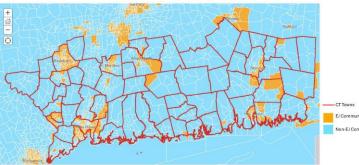

## EJ Communities in New Haven, Middlesex and New London Counties

CT Towns
Disadventaged
Partially
Disadventaged
(only in ElScreen,
not in DOF)

EJScreen - IRA

|                                 | CT DEEP                 |                          | DOE // EPA EJScreen (J40) |            |            | EPA EJScreen (IRA)                                                                      |                       |            |                                       |
|---------------------------------|-------------------------|--------------------------|---------------------------|------------|------------|-----------------------------------------------------------------------------------------|-----------------------|------------|---------------------------------------|
| New Haven                       | New London              | Middlesex                | New Haven                 | New London | Middlesex  | New Haven                                                                               | New London            | Middlesex  | Overlap Between                       |
| Ansonia                         | Colchester              | Clinton                  | Ansonia                   | Groton     | Middletown | Ansonia                                                                                 | East Lyme             | Cromwell   | Three Datasets                        |
| Derby                           | East Lyme               | Cromwell                 | Derby                     | Ledyard    |            | Derby                                                                                   | Griswold              | Haddam     | Thee Datasets                         |
| East Haven                      | Griswold                | <mark>East Haddam</mark> | Meriden                   | Montville  |            | East Haven                                                                              | Groton                | Middletown | New Haven                             |
| Hamden                          | Groton                  | East<br>Hampton          | New Haven                 | New London |            | Hamden                                                                                  | Ledyard               | Westbrook  | -Ansonia<br>-Derby                    |
| Meriden                         | Ledyard                 | Essex                    | Waterbury                 | Norwich    |            | Meriden                                                                                 | Montville             |            | -New Haven                            |
| Milford                         | Lisbon                  | Haddam                   | West Haven                |            |            | Milford                                                                                 | New London            | 1          | -Meriden                              |
| Naugatuck                       | Montville               | Killingworth             |                           |            |            | Naugatuck                                                                               | Stonington            |            | -Waterbury<br>-West Haven             |
| New Haven New London Middletown |                         |                          |                           |            |            | New Haven                                                                               | Norwich               |            |                                       |
| Seymor                          | North                   | Old                      |                           |            |            | North Haver                                                                             | n Preston             |            | New London                            |
| ) A (alling a famal             | Stonington              | Saybrook                 |                           |            |            | <b>C</b>                                                                                | \ <b>A</b> /=t=uf=ud* |            | -Groton                               |
| Wallingford                     | Norwich                 | Portland                 |                           |            |            | Seymour                                                                                 | Waterford*            |            | -New London                           |
| Waterbury                       | Preston                 |                          |                           |            |            | Wallingford                                                                             |                       |            | -Norwich                              |
| West Haven                      | Sprague                 |                          |                           |            |            | Waterbury<br>West Haver                                                                 |                       |            |                                       |
|                                 | Stonington<br>Voluntown |                          |                           |            |            | west naver                                                                              |                       |            | Middlesex                             |
|                                 | Waterford               |                          |                           |            |            |                                                                                         |                       |            | -Middletown                           |
|                                 |                         |                          |                           |            |            |                                                                                         |                       |            | · · · · · · · · · · · · · · · · · · · |
| EJ Block                        | Group + EJ Distre       | ssed Municipality        | Disadvantaged             |            |            | *Note: it seems this is in here because the<br>census tract designated as disadvantaged |                       |            |                                       |
| Only EJ Block Group             |                         |                          | Partially Disadvantaged   |            |            | falls both in New London and Waterford                                                  |                       |            |                                       |