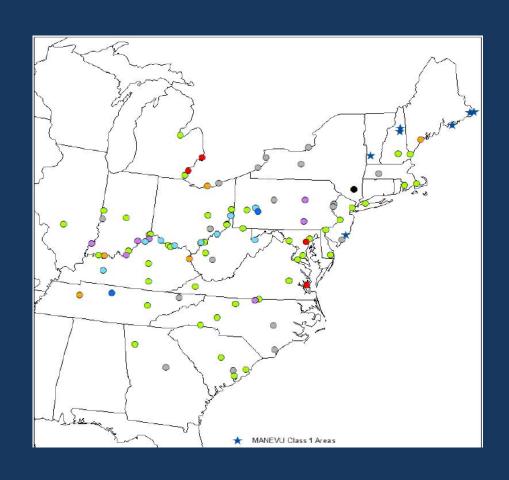

### Review of Industrial Sources

- Top 50 industrial contributors to MANE-VU Class I Areas
- Facilities in 16 states: IL, IN, KY, MA, MD, ME, MI,
   NC, NH, NJ, NY, OH, PA, TN, VA, WV
- 29 facilities are in the top 50 contributing to 5
   MANE-VU Class I Areas
- Top 50 were facilities in categories such as cement plants, paper mills, steel processing etc...