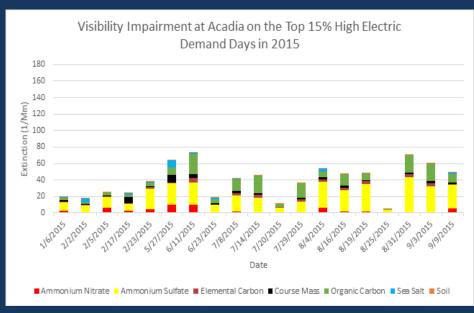

#### How is the visbility of the Federal Class I Areas impacted by HEDD?

- Top 15% high electric demand days in New England
- IMPROVE Monitoring Data
- Visibility impairment at MANE-VU Class I Areas: 20% most impaired days

### HEDD Analysis- Acadia 2015

Understanding the region's impact...

\*20% most impaired IMPROVE days (121 sample days)

\*Top 15% HEDD on IMPROVE days (60 HEDD for the year, graph depicts sample days only)