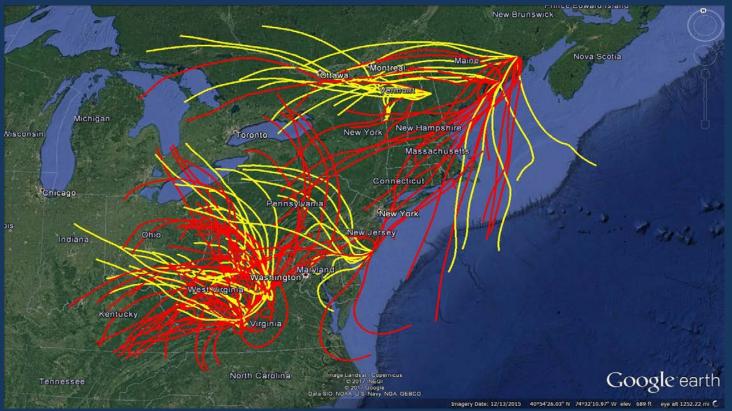

## Trajectories Methodology

- Evaluated the top 15% impaired days using 24 hour backward trajectories starting at 4 pm
  - NOAA HYSPLIT
  - 100 m, 500 m, 1000 m
  - NAM 12 km model
- Yellow trajectories: both impaired and HEDD
- Red trajectories: only impaired

Courtesy of NOAA HYSPLIT model

#### Summer

Trajectories on Most Impaired Days, Spring 2013

Greatest correlation between ISO-NE HEDD and the impaired visibility occurred in the ozone season. (Note: Despite the correlation trajectories indicate minimal path over ISO-NE area.)