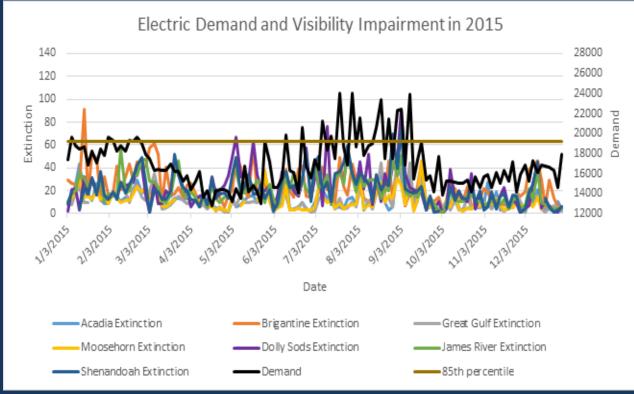

#### How is the visbility of the Federal Class I Areas impacted by HEDD?

- Top 15% high electric demand days in New England
- IMPROVE Monitoring Data
- Visibility impairment at MANE-VU Class I Areas: 20% most impaired days

### HEDD Analysis- Acadia 2015

Understanding the region's impact...

\*20% most impaired IMPROVE days (121 sample days)

\*Top 15% HEDD on IMPROVE days (60 HEDD for the year, graph depicts sample days only)