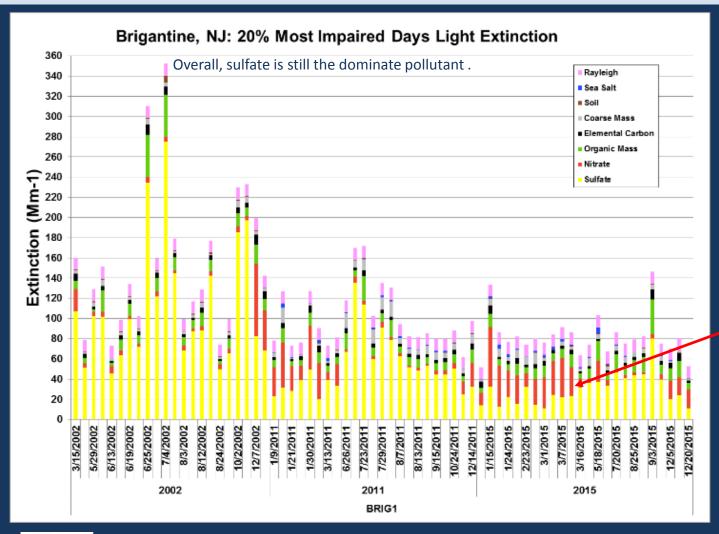

# Review of Monitoring Data

*However*, a change is being observed. Note at Lye Brook and Brigantine nitrate is becoming a dominate pollutant on many of the impaired days.

## Review of Monitoring Data

However, a change is being observed. Note at Brigantine (and Lye Brook not shown here) nitrate is becoming a dominate pollutant on many of the impaired days.