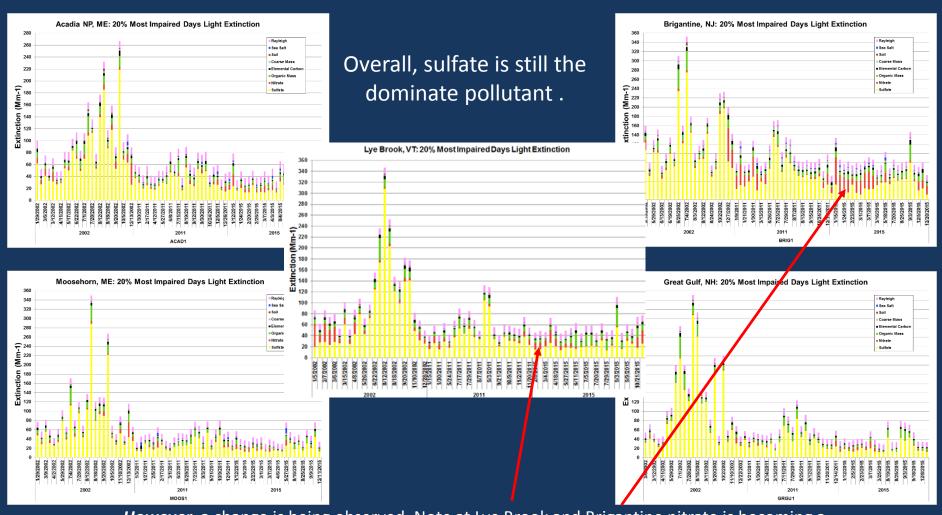

# Review of Monitoring Data

*However*, a change is being observed. Note at Lye Brook and Brigantine nitrate is becoming a dominate pollutant on many of the impaired days.

## Review of Monitoring Data

However, a change is being observed. Note at Brigantine (and Lye Brook not shown here) nitrate is becoming a dominate pollutant on many of the impaired days.