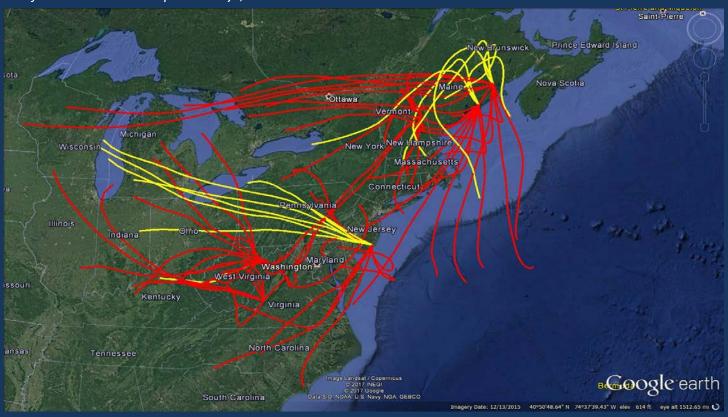

## Trajectories Methodology

- Evaluated the top 15% impaired days using 24 hour backward trajectories starting at 4 pm
  - NOAA HYSPLIT
  - 100 m, 500 m, 1000 m
  - NAM 12 km model
- Yellow trajectories: both impaired and HEDD
- Red trajectories: only impaired

Courtesy of NOAA HYSPLIT model

#### Trajectories on Most Impaired Days, Fall 2013

Fewer impaired days and HEDD occurred in the fall than the summer and winter.

However the correlation was stronger than in the winter and summer.

(Note: This season could be of greater concern, due to the frequency of correlating trajectories that pass through ISO-NE region.