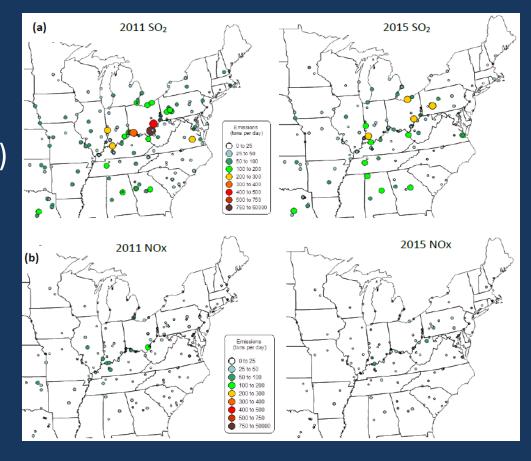

#### Annual inventories were analyzed. 2011 and 2018

|                        | MANE-VU    | SESARM     |              |            | LADCO        |            | CENSARA      |              |  |
|------------------------|------------|------------|--------------|------------|--------------|------------|--------------|--------------|--|
| ĮΨ                     | 2011       | 2018       | 2011         | 2018       | 2011         | 2018       | 2011         | 2018         |  |
| Agriculture            | 232.33     | 171.09     | 4,024.16     | 3,217.08   | 2,794.34     | 2,278.85   | 7,343.12     | 7,343.12     |  |
| Area Comm./Inst.       | 41,883.65  | 16,120.21  | 7,997.42     | 6,394.31   | 3,769.14     | 3,672.57   | 367.89       | 367.88       |  |
| Area Industrial        | 14,779.10  | 8,715.45   | 51,012.03    | 43,529.67  | 5,418.87     | 5,333.68   | 34,283.65    | 33,956.16    |  |
| Area Residential       | 77,939.54  | 30,579.93  | 7,365.06     | 6,689.54   | 13,764.88    | 14,259.29  | 3,032.51     | 3,071.90     |  |
| EGU                    | 451,574.98 | 225,871.85 | 1,083,115.43 | 506,739.65 | 1,510,168,48 | 501,901.33 | 1,119,575,96 | 965,319.37   |  |
| ICE                    | 2,873.30   | 2,708.71   | 1,306.93     | 2,896.20   | 2,364.32     | 1,939.88   | 2,900.14     | 2,185.38     |  |
| Industrial Process     | 37,386.68  | 31,785.80  | 110,879.32   | 90,803.45  | 115,918.66   | 101,723.86 | 150,157.26   | 111,363.89   |  |
| Nonroad                | 27,525.51  | 6,110.23   | 33,239.93    | 4,707.97   | 8,435.52     | 3,142.67   | 25,288.54    | 4,811.39     |  |
| Onroad                 | 5,069.48   | 1,948.30   | 6,040.19     | 2,546.71   | 5,474.86     | 2,271.97   | 5,594.50     | 2,450.87     |  |
| Space Heaters          | 91.23      | 83.25      | 78.50        | 77.97      | 7.62         | 6.19       | 6.39         | 6.09         |  |
| Stationary Comm./Inst. | 5,785.57   | 1,827.03   | 11,689.73    | 4,465.13   | 20,381.36    | 10,713.74  | 12,058.22    | 11,986.26    |  |
| Stationary Industrial  | 57,749.62  | 27,527.16  | 115,421.65   | 26,318.99  | 196,868.92   | 75,131.49  | 56,458.54    | 24,194.37    |  |
| Waste Disposal         | 5,020.48   | 4,896.39   | 2,797.33     | 2,718.22   | 5,223.60     | 5,006.14   | 865.56       | 874.77       |  |
| Other                  | 29.29      | 30.44      | 108.44       | 67.41      | 246.68       | 239.23     | 1,544.01     | 1,716.91     |  |
| SO2 Total              | 727,940.76 | 358,375.85 | 1,435,076.13 | 701,172.32 | 1,890,837.24 | 727,620.88 | 1,419,476.29 | 1,169,648.37 |  |

#### Annual inventories were analyzed. 2011 and 2018

Table 3: Annual NOX emissions by upper level category and RPO in 2011 and 2018

|                        | MANE-VU      |              | SESARM       |              |              |              |                      |                     |
|------------------------|--------------|--------------|--------------|--------------|--------------|--------------|----------------------|---------------------|
| Ţ                      | 2011         | 2018         | 2011         | 2018         | 2011         | 2018         | 2011                 | 2018                |
| Agriculture            | 591.93       | 568.80       | 8,697.65     | 7,220.71     | 3,348.21     | 3,322.08     | 19,367.63            | 19,362.48           |
| Area Comm./Inst.       | 68,116.28    | 67,369.67    | 19,598.15    | 17,271.55    | 48,720.57    | 48,386.55    | 18,696.73            | 18,519.33           |
| Area Industrial        | 16,082.96    | 17,732.96    | 43,981.63    | 30,063.88    | 31,692.06    | 31,457.95    | 61,005.47            | 60,763.91           |
| Area Residential       | 104,301.04   | 103,002.78   | 37,371.64    | 35,392.05    | 91,699.84    | 92,486.19    | 40,264.60            | 40,452.39           |
| EGU                    | 187,633.05   | 120,756.45   | 409,221.01   | 851,634.74   | 423,802.46   | 268,811.61   | 432,393.59           | 368,074.94          |
| ICE                    | 34,870.25    | 22,913.36    | 102,505.62   | 29,597.66    | 80,208.59    | 23,615.12    | 335,286.01           | 99,992.81           |
| Industrial Process     | 99,925.45    | 130,154.05   | 181,807.80   | 223,460.16   | 156,713.49   | 131,340.72   | 512,196.12           | <b>\$</b> 41,454.54 |
| Nonroad                | 368,092.20   | 282,103.43   | 614,266.09   | 412,904.89   | 521,911.17   | 373,721.73   | 707,065.55           | 554,820.28          |
| Onroad                 | 699,944.19   | 345,810.72   | 1,245,114.31 | 577,072.41   | 1,064,831.89 | 527,639.35   | <b>1,15</b> 0,395.05 | 574,792.29          |
| Space Heaters          | 418.88       | 441.94       | 511.70       | 504.18       | 920.89       | 917.63       | 290.42               | 275.30              |
| Stationary Comm./Inst. | 7,388.05     | 6,421.80     | 6,600.86     | 6,545.29     | 11,141.03    | 9,053.09     | 6,366.74             | 6,392.39            |
| Stationary Industrial  | 31,282.47    | 25,172.63    | 95,701.85    | 82,414.42    | 76,172.49    | 63,844.03    | 66,616.20            | 67,096.80           |
| Waste Disposal         | 28,698.95    | 27,753.08    | 22,538.13    | 21,601.65    | 16,576.93    | 14,827.24    | 8,710.97             | 8,265.79            |
| Other                  | 362.04       | 373.48       | 1,066.97     | 1,006.57     | 912.09       | 911.95       | 891.71               | 973.28              |
| NOX Total              | 1,647,707.75 | 1,150,575.17 | 2,788,983.43 | 1,796,690.16 | 2,528,651.70 | 1,590,335.22 | 3,359,546.81         | 2,361,236.54        |