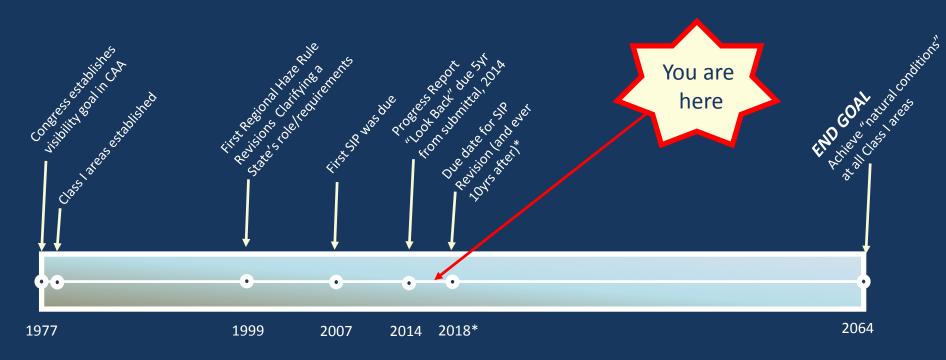

### Regional Haze

**CAA Section 169A** established the national goal of preventing any future and improving existing visibility impairment in Class I areas (156 national parks and wilderness areas).

*EPA's Regional Haze Rule (40 CFR 51.300 - 51.309)* established the time frame, method and metrics.

\*EPA's revised Regional haze rule allows for submittals in 2021. However, 10yr revisions are tied to the 2018 date.