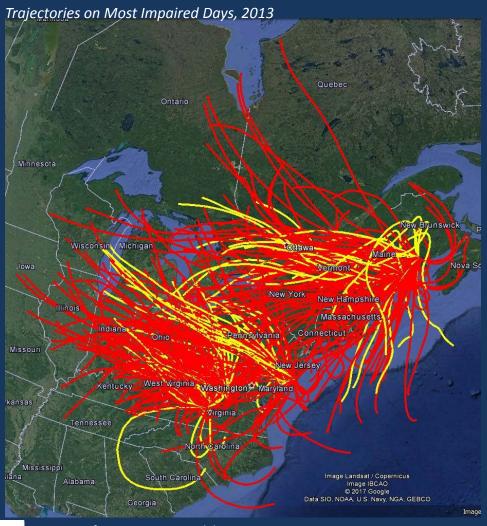

## Trajectories Methodology

- Evaluated the top 15% impaired days using 24 hour backward trajectories starting at 4 pm
  - NOAA HYSPLIT
  - 100 m, 500 m, 1000 m
  - NAM 12 km model
- Yellow trajectories: both impaired and HEDD
- Red trajectories: only impaired

#### Summer

Trajectories on Most Impaired Days, Spring 2013

Greatest correlation between ISO-NE HEDD and the impaired visibility occurred in the ozone season. (Note: Despite the correlation trajectories indicate minimal path over ISO-NE area.)