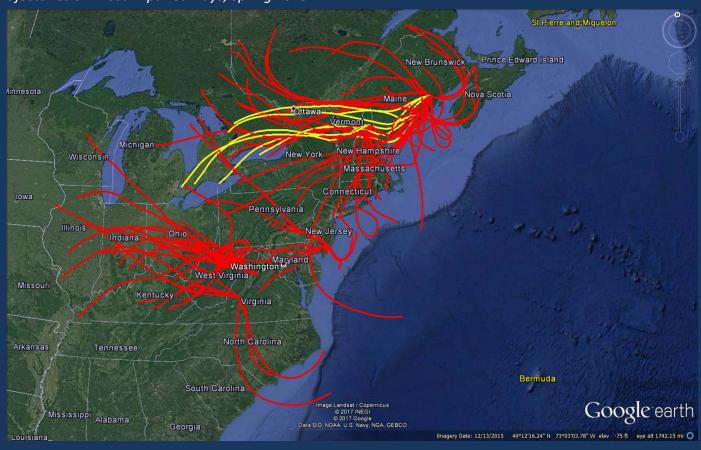

## Trajectories Methodology

- Evaluated the top 15% impaired days using 24 hour backward trajectories starting at 4 pm
  - NOAA HYSPLIT
  - 100 m, 500 m, 1000 m
  - NAM 12 km model
- Yellow trajectories: both impaired and HEDD
- Red trajectories: only impaired

#### Trajectories on Most Impaired Days, Fall 2013

Fewer impaired days and HEDD occurred in the fall than the summer and winter.

However the correlation was stronger than in the winter and summer.

(Note: This season could be of greater concern, due to the frequency of correlating trajectories that pass through ISO-NE region.