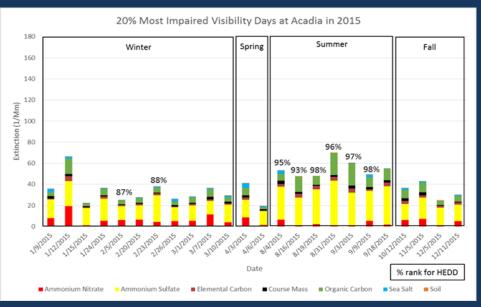

### HEDD Analysis- Acadia 2015

Understanding the region's impact...

\*20% most impaired IMPROVE days (121 sample days)

\*Top 15% HEDD on IMPROVE days (60 HEDD for the year, graph depicts sample days only)

# Top IMPROVE/HEDD days

: HEDD

| Date (mW/l<br>1/4/2013 184                                                                                                                                                                                                                                                                                                                                                                                                                                                                                                                                                                                                                                                                                                                                                                                                                                                                                                                                                                                                                                                                                                                                                                                                                                                                                                                                                                                                                                                                                                                                                                                                                                                                                                                                                                                                                                                                                                                                                                                                                                                                                                     | 311       | DEMAND      |            | MID James River |            | MID Brigantine |       | MID Great Gulf |         | MID Acadia |            | MID Moosehorn |  |            |         |
|--------------------------------------------------------------------------------------------------------------------------------------------------------------------------------------------------------------------------------------------------------------------------------------------------------------------------------------------------------------------------------------------------------------------------------------------------------------------------------------------------------------------------------------------------------------------------------------------------------------------------------------------------------------------------------------------------------------------------------------------------------------------------------------------------------------------------------------------------------------------------------------------------------------------------------------------------------------------------------------------------------------------------------------------------------------------------------------------------------------------------------------------------------------------------------------------------------------------------------------------------------------------------------------------------------------------------------------------------------------------------------------------------------------------------------------------------------------------------------------------------------------------------------------------------------------------------------------------------------------------------------------------------------------------------------------------------------------------------------------------------------------------------------------------------------------------------------------------------------------------------------------------------------------------------------------------------------------------------------------------------------------------------------------------------------------------------------------------------------------------------------|-----------|-------------|------------|-----------------|------------|----------------|-------|----------------|---------|------------|------------|---------------|--|------------|---------|
| PROPERTY OF THE PERSON AND THE PERSO | -1 0      | DEMINISTRE  |            | DEMAND          |            | DEMAND         |       |                | DEMAND  |            |            | DEMAND        |  |            | DEMAND  |
| 1/4/2013 184                                                                                                                                                                                                                                                                                                                                                                                                                                                                                                                                                                                                                                                                                                                                                                                                                                                                                                                                                                                                                                                                                                                                                                                                                                                                                                                                                                                                                                                                                                                                                                                                                                                                                                                                                                                                                                                                                                                                                                                                                                                                                                                   | r) D      | ite (mW/hr) | Date       | (mW/hr)         | Date       | (mW/hr)        |       | Date           | (mW/hr) |            | Date       | (mW/hr)       |  | Date       | (mW/hr) |
|                                                                                                                                                                                                                                                                                                                                                                                                                                                                                                                                                                                                                                                                                                                                                                                                                                                                                                                                                                                                                                                                                                                                                                                                                                                                                                                                                                                                                                                                                                                                                                                                                                                                                                                                                                                                                                                                                                                                                                                                                                                                                                                                | 1/4/2     | 13 18417    | 1/7/2013   | 18316           | 1/4/2013   | 18417          | 1/    | /2013          | 17830   |            | 1/1/2013   | 17830         |  | 2/15/2013  | 16495   |
| 1/7/2013 183                                                                                                                                                                                                                                                                                                                                                                                                                                                                                                                                                                                                                                                                                                                                                                                                                                                                                                                                                                                                                                                                                                                                                                                                                                                                                                                                                                                                                                                                                                                                                                                                                                                                                                                                                                                                                                                                                                                                                                                                                                                                                                                   | 1/7/2     | 13 18316    | 1/25/2013  | 19306           | 1/7/2013   | 18316          | 1/    | /2013          | 18417   |            | 1/4/2013   | 18417         |  | 3/14/2013  | 17371   |
| 2/3/2013 177                                                                                                                                                                                                                                                                                                                                                                                                                                                                                                                                                                                                                                                                                                                                                                                                                                                                                                                                                                                                                                                                                                                                                                                                                                                                                                                                                                                                                                                                                                                                                                                                                                                                                                                                                                                                                                                                                                                                                                                                                                                                                                                   | 13 2/6/2  | 13 18446    | 2/6/2013   | 18446           | 1/22/2013  | 19549          | 1/    | /2013          | 18316   |            | 1/10/2013  | 17647         |  | 4/7/2013   | 14561   |
| 3/29/2013 146                                                                                                                                                                                                                                                                                                                                                                                                                                                                                                                                                                                                                                                                                                                                                                                                                                                                                                                                                                                                                                                                                                                                                                                                                                                                                                                                                                                                                                                                                                                                                                                                                                                                                                                                                                                                                                                                                                                                                                                                                                                                                                                  | 77 2/21/2 | 13 18394    | 3/2/2013   | 15854           | 2/3/2013   | 17713          | 2/1   | /2013          | 16495   |            | 2/15/2013  | 16495         |  | 4/10/2013  | 15177   |
| 4/1/2013 157                                                                                                                                                                                                                                                                                                                                                                                                                                                                                                                                                                                                                                                                                                                                                                                                                                                                                                                                                                                                                                                                                                                                                                                                                                                                                                                                                                                                                                                                                                                                                                                                                                                                                                                                                                                                                                                                                                                                                                                                                                                                                                                   | 70 2/24/2 | 13 17007    | 3/17/2013  | 15998           | 2/6/2013   | 18446          | 3/2   | /2013          | 16869   |            | 3/14/2013  | 17371         |  | 4/22/2013  | 15218   |
| 6/3/2013 183                                                                                                                                                                                                                                                                                                                                                                                                                                                                                                                                                                                                                                                                                                                                                                                                                                                                                                                                                                                                                                                                                                                                                                                                                                                                                                                                                                                                                                                                                                                                                                                                                                                                                                                                                                                                                                                                                                                                                                                                                                                                                                                   | 3/2/2     | 13 15854    | 4/1/2013   | 15770           | 2/12/2013  | 17710          | 4/    | /2013          | 15662   |            | 4/22/2013  | 15218         |  | 4/25/2013  | 14661   |
| 6/12/2013 157                                                                                                                                                                                                                                                                                                                                                                                                                                                                                                                                                                                                                                                                                                                                                                                                                                                                                                                                                                                                                                                                                                                                                                                                                                                                                                                                                                                                                                                                                                                                                                                                                                                                                                                                                                                                                                                                                                                                                                                                                                                                                                                  | 3/23/2    | 13 15115    | 4/28/2013  | 13620           | 2/15/2013  | 16495          | 4/    | /2013          | 14561   |            | 4/25/2013  | 14661         |  | 5/16/2013  | 15180   |
| 6/18/2013 179                                                                                                                                                                                                                                                                                                                                                                                                                                                                                                                                                                                                                                                                                                                                                                                                                                                                                                                                                                                                                                                                                                                                                                                                                                                                                                                                                                                                                                                                                                                                                                                                                                                                                                                                                                                                                                                                                                                                                                                                                                                                                                                  | 3/29/2    | 13 14677    | 6/12/2013  | 15790           | 2/24/2013  | 17007          | 4/1   | /2013          | 14774   |            | 4/28/2013  | 13620         |  | 5/31/2013  | 22130   |
| 7/18/2013 264                                                                                                                                                                                                                                                                                                                                                                                                                                                                                                                                                                                                                                                                                                                                                                                                                                                                                                                                                                                                                                                                                                                                                                                                                                                                                                                                                                                                                                                                                                                                                                                                                                                                                                                                                                                                                                                                                                                                                                                                                                                                                                                  | 6/12/2    | 13 15790    | 7/18/2013  | 26406           | 3/17/2013  | 15998          | 4/2   | /2013          | 15218   |            | 5/1/2013   | 14629         |  | 6/3/2013   | 18361   |
| 7/30/2013 196                                                                                                                                                                                                                                                                                                                                                                                                                                                                                                                                                                                                                                                                                                                                                                                                                                                                                                                                                                                                                                                                                                                                                                                                                                                                                                                                                                                                                                                                                                                                                                                                                                                                                                                                                                                                                                                                                                                                                                                                                                                                                                                  | 7/18/2    | 13 26406    | 7/24/2013  | 21999           | 3/23/2013  | 15115          | 4/2   | /2013          | 13620   |            | 5/16/2013  | 15180         |  | 6/24/2013  | 24739   |
| 8/2/2013 196                                                                                                                                                                                                                                                                                                                                                                                                                                                                                                                                                                                                                                                                                                                                                                                                                                                                                                                                                                                                                                                                                                                                                                                                                                                                                                                                                                                                                                                                                                                                                                                                                                                                                                                                                                                                                                                                                                                                                                                                                                                                                                                   | 7/24/2    | 13 21999    | 7/30/2013  | 19648           | 4/1/2013   | 15770          | 5/3   | /2013          | 22130   |            | 5/31/2013  | 22130         |  | 6/30/2013  | 19030   |
| 8/11/2013 162                                                                                                                                                                                                                                                                                                                                                                                                                                                                                                                                                                                                                                                                                                                                                                                                                                                                                                                                                                                                                                                                                                                                                                                                                                                                                                                                                                                                                                                                                                                                                                                                                                                                                                                                                                                                                                                                                                                                                                                                                                                                                                                  | 7/30/2    | 13 19648    | 8/2/2013   | 19641           | 4/28/2013  | 13620          | 6/2   | /2013          | 24739   |            | 6/3/2013   | 18361         |  | 7/6/2013   | 22960   |
| 8/20/2013 207                                                                                                                                                                                                                                                                                                                                                                                                                                                                                                                                                                                                                                                                                                                                                                                                                                                                                                                                                                                                                                                                                                                                                                                                                                                                                                                                                                                                                                                                                                                                                                                                                                                                                                                                                                                                                                                                                                                                                                                                                                                                                                                  | 8/2/2     | 13 19641    | 8/5/2013   | 16889           | 6/9/2013   | 15292          | 7/    | /2013          | 22960   |            | 6/30/2013  | 19030         |  | 8/2/2013   | 19641   |
| 8/23/2013 189                                                                                                                                                                                                                                                                                                                                                                                                                                                                                                                                                                                                                                                                                                                                                                                                                                                                                                                                                                                                                                                                                                                                                                                                                                                                                                                                                                                                                                                                                                                                                                                                                                                                                                                                                                                                                                                                                                                                                                                                                                                                                                                  | 8/11/2    | 13 16216    | 8/11/2013  | 16216           | 7/18/2013  | 26406          | 7/1   | /2013          | 26406   |            | 7/6/2013   | 22960         |  | 8/14/2013  | 16875   |
| 8/29/2013 175                                                                                                                                                                                                                                                                                                                                                                                                                                                                                                                                                                                                                                                                                                                                                                                                                                                                                                                                                                                                                                                                                                                                                                                                                                                                                                                                                                                                                                                                                                                                                                                                                                                                                                                                                                                                                                                                                                                                                                                                                                                                                                                  | 8/23/2    | 13 18923    | 8/14/2013  | 16875           | 7/24/2013  | 21999          | 7/3   | /2013          | 19648   |            | 8/2/2013   | 19641         |  | 8/20/2013  | 20724   |
| 9/4/2013 183                                                                                                                                                                                                                                                                                                                                                                                                                                                                                                                                                                                                                                                                                                                                                                                                                                                                                                                                                                                                                                                                                                                                                                                                                                                                                                                                                                                                                                                                                                                                                                                                                                                                                                                                                                                                                                                                                                                                                                                                                                                                                                                   | 8/29/2    | 13 17558    | 8/23/2013  | 18923           | 8/2/2013   | 19641          | 8/2   | /2013          | 20724   |            | 8/14/2013  | 16875         |  | 9/13/2013  | 18488   |
| 9/10/2013 176                                                                                                                                                                                                                                                                                                                                                                                                                                                                                                                                                                                                                                                                                                                                                                                                                                                                                                                                                                                                                                                                                                                                                                                                                                                                                                                                                                                                                                                                                                                                                                                                                                                                                                                                                                                                                                                                                                                                                                                                                                                                                                                  | 9/1/2     | 13 17758    | 8/29/2013  | 17558           | 8/29/2013  | 17558          | 8/2   | /2013          | 18301   |            | 8/20/2013  | 20724         |  | 10/19/2013 | 14133   |
| 9/16/2013 156                                                                                                                                                                                                                                                                                                                                                                                                                                                                                                                                                                                                                                                                                                                                                                                                                                                                                                                                                                                                                                                                                                                                                                                                                                                                                                                                                                                                                                                                                                                                                                                                                                                                                                                                                                                                                                                                                                                                                                                                                                                                                                                  | 9/4/2     | 13 18384    | 9/1/2013   | 17758           | 9/10/2013  | 17660          | 10/   | /2013          | 16213   |            | 8/26/2013  | 18301         |  | 10/22/2013 | 15983   |
| 9/19/2013 160                                                                                                                                                                                                                                                                                                                                                                                                                                                                                                                                                                                                                                                                                                                                                                                                                                                                                                                                                                                                                                                                                                                                                                                                                                                                                                                                                                                                                                                                                                                                                                                                                                                                                                                                                                                                                                                                                                                                                                                                                                                                                                                  | 9/10/2    | 13 17660    | 9/4/2013   | 18384           | 10/1/2013  | 16213          | 10/3  | /2013          | 15897   |            | 9/1/2013   | 17758         |  | 10/31/2013 | 15897   |
| 9/22/2013 147                                                                                                                                                                                                                                                                                                                                                                                                                                                                                                                                                                                                                                                                                                                                                                                                                                                                                                                                                                                                                                                                                                                                                                                                                                                                                                                                                                                                                                                                                                                                                                                                                                                                                                                                                                                                                                                                                                                                                                                                                                                                                                                  | 9/16/2    | 13 15649    | 9/7/2013   | 14635           | 10/19/2013 | 14133          | 11/   | /2013          | 16476   |            | 10/19/2013 | 14133         |  | 12/6/2013  | 17205   |
| 9/25/2013 156                                                                                                                                                                                                                                                                                                                                                                                                                                                                                                                                                                                                                                                                                                                                                                                                                                                                                                                                                                                                                                                                                                                                                                                                                                                                                                                                                                                                                                                                                                                                                                                                                                                                                                                                                                                                                                                                                                                                                                                                                                                                                                                  | 10/25/2   | 13 15655    | 9/10/2013  | 17660           | 10/31/2013 | 15897          | 12/   | /2013          | 17707   |            | 10/22/2013 | 15983         |  | 12/18/2013 | 19465   |
| 10/4/2013 153                                                                                                                                                                                                                                                                                                                                                                                                                                                                                                                                                                                                                                                                                                                                                                                                                                                                                                                                                                                                                                                                                                                                                                                                                                                                                                                                                                                                                                                                                                                                                                                                                                                                                                                                                                                                                                                                                                                                                                                                                                                                                                                  | 11/30/2   | 13 17013    | 9/16/2013  | 15649           | 12/12/2013 | 19818          | 12/2  | /2013          | 16361   |            | 10/31/2013 | 15897         |  | 12/21/2013 | 16361   |
| 12/18/2013 194                                                                                                                                                                                                                                                                                                                                                                                                                                                                                                                                                                                                                                                                                                                                                                                                                                                                                                                                                                                                                                                                                                                                                                                                                                                                                                                                                                                                                                                                                                                                                                                                                                                                                                                                                                                                                                                                                                                                                                                                                                                                                                                 | 12/24/2   | 13 17254    | 10/4/2013  | 15346           | 12/18/2013 | 19465          | 12/2  | /2013          | 18383   |            | 12/18/2013 | 19465         |  | _          |         |
|                                                                                                                                                                                                                                                                                                                                                                                                                                                                                                                                                                                                                                                                                                                                                                                                                                                                                                                                                                                                                                                                                                                                                                                                                                                                                                                                                                                                                                                                                                                                                                                                                                                                                                                                                                                                                                                                                                                                                                                                                                                                                                                                |           |             | 12/15/2013 | 18952           |            |                | 1 800 |                |         |            | 12/27/2013 | 18383         |  |            |         |