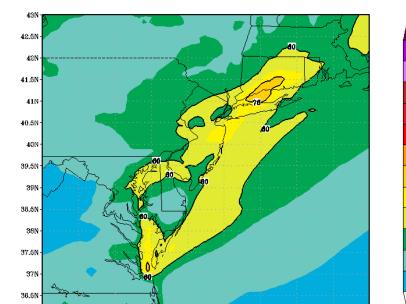

### September 2, 2014 event EXP model

(exp) 06Z 31H-48H 2 day 8h max sf 0<sub>s</sub> (ppbv) Valid 02 SEP 2014

(exp) 12Z 25H-48H 2 day 8h max sf  $O_a$  (ppbv) Valid 02 SEP 2014

(exp) 06Z 7H-30H 1st d 8h max sf 0, (ppbv) Valid 02 SEP 2014