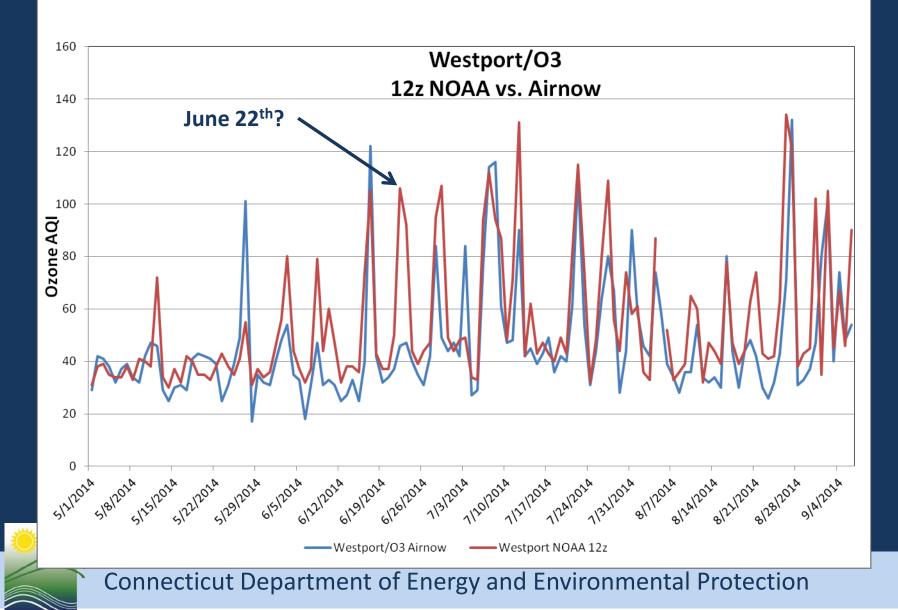

|
|               |    |    |    |    |    |    |    |    |    |    |    |    |    |    |    |    |    |    |    |    |    |    |    |    |    |    |    |    |    |    |

Good (0-59 ppb)

Moderate (60-75 ppb) Unhealthy for Sensitive Groups (76-95 ppb) Unhealthy (96-115 ppb)

Very Unhealthy (116 > ppb)

Units - parts per billion (ppb) Federal Standard = 75 ppb M = missing data \* Data is preliminary and has not been quality assured



# June 16<sup>th</sup> 12z Model Run

(prd) 12Z 25H-48H 2 day 8h max sf 0<sub>3</sub> (ppbv) Valid 17 JUN 2014



# June 17<sup>th</sup> 12z Model Run

(prd) 12Z 1H-24H 1st d 8h max sf 0<sub>s</sub> (ppbv) Valid 17 JUN 2014



# LIS Plume Over Done? (prd) 12Z 25H-48H 2 day 8h max sf 0<sub>a</sub> (ppbv) Valid 22 JUN 2014



#### What about Over-Prediction?



# **Light Wind Conditions**

≥

Z



#### July Maximum 8-Hour Ozone Concentrations

#### Connecticut Department of Energy & Environmental Protection 8-Hour Ozone Daily Maximums\* July 2014

|               |    |    |    |    |    |    |    |    |    |    |    |    |    |    |    |    |    |    |    |    |    |    |    |    |    |    |    |    |    |    | _  |
|---------------|----|----|----|----|----|----|----|----|----|----|----|----|----|----|----|----|----|----|----|----|----|----|----|----|----|----|----|----|----|----|----|
| Site          | 1  | 2  | 3  | 4  | 5  | 6  | 7  | 8  | 9  | 10 | 11 | 12 | 13 | 14 | 15 | 16 | 17 | 18 | 19 | 20 | 21 | 22 | 23 | 24 | 25 | 26 | 27 | 28 | 29 | 30 | 31 |
| Abington      | 49 | 46 | 53 | 35 | 28 | 55 | 63 | 63 | 61 | 40 | 44 | 58 | 42 | 42 | 3