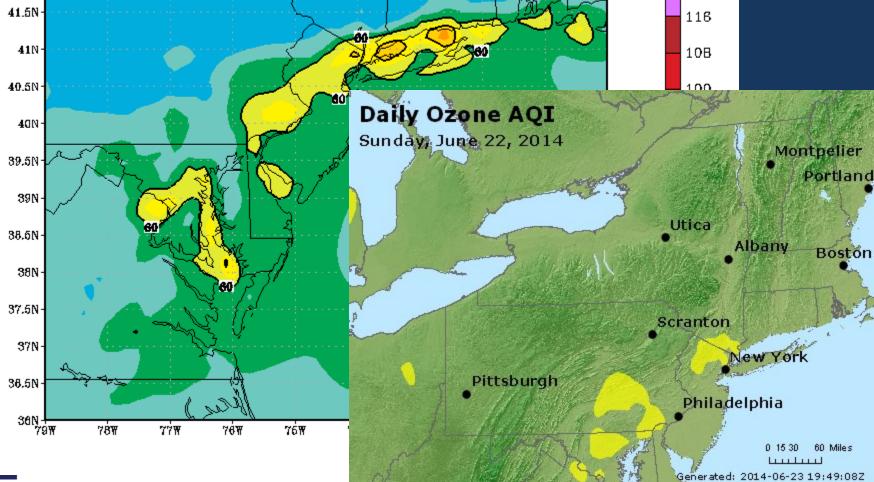

|    |    |    |    |    |    |    |
|               |    |    |    |    |    |    |    |    |    |    |    |    |    |    |    |    |    |    |    |    |    |    |    |    |    |    |    |    |    |    |

Good (0-59 ppb)

Moderate (60-75 ppb) Unhealthy for Sensitive Groups (76-95 ppb) Unhealthy (96-115 ppb)

Very Unhealthy (116 > ppb)

Units - parts per billion (ppb) Federal Standard = 75 ppb M = missing data \* Data is preliminary and has not been quality assured



# June 16<sup>th</sup> 12z Model Run

(prd) 12Z 25H-48H 2 day 8h max sf 0<sub>3</sub> (ppbv) Valid 17 JUN 2014



# June 17<sup>th</sup> 12z Model Run

(prd) 12Z 1H-24H 1st d 8h max sf 0<sub>s</sub> (ppbv) Valid 17 JUN 2014



# LIS Plume Over Done? (prd) 12Z 25H-48H 2 day 8h max sf 0<sub>a</sub> (ppbv) Valid 22 JUN 2014



#### What about Over-Prediction?



# **Light Wind Conditions**

≥

Z



#### July Maximum 8-Hour Ozone Concentrations

#### Connecticut Department of Energy & Environmental Protection 8-Hour Ozone Daily Maximums\* July 2014

|               |    |    |    |    |    |    |    |    |    |    |    |    |    |    |    |    |    |    |    |    |    |    |    |    |    |    |    |    |    |    | _  |
|---------------|----|----|----|----|----|----|----|----|----|----|----|----|----|----|----|----|----|----|----|----|----|----|----|----|----|----|----|----|----|----|----|
| Site          | 1  | 2  | 3  | 4  | 5  | 6  | 7  | 8  | 9  | 10 | 11 | 12 | 13 | 14 | 15 | 16 | 17 | 18 | 19 | 20 | 21 | 22 | 23 | 24 | 25 | 26 | 27 | 28 | 29 | 30 | 31 |
| Abington      | 49 | 46 | 53 | 35 | 28 | 55 | 63 |