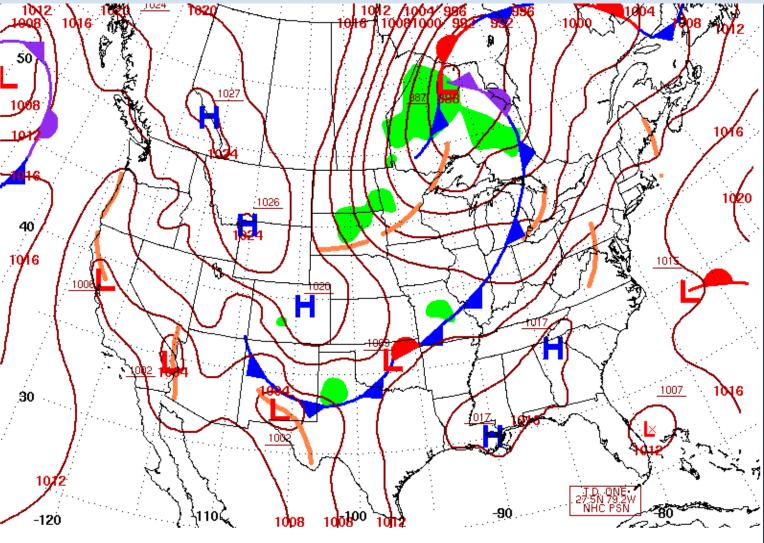

| 4  | 5  |    |    |    |    |    |    |    |    |    |    |    |    |    | 6  |    |    |    |    |    |    |    |    |    |
| Standard      |    |    |    |    |    |    |    |    |    |    |    |    |    |    |    |    |    |    |    |    |    |    |    |    |    |    |    |    |    |    |    |
|               |    |    |    |    |    |    |    |    |    |    |    |    |    |    |    |    |    |    |    |    |    |    |    |    |    |    |    |    |    |    |    |

Good (0-59 ppb)

Moderate (60-75 ppb) Unhealthy for Sensitive Groups (76-95 ppb) Unhealthy (96-115 ppb) Very Unhealthy (116 > ppb)

Units - parts per billion (ppb) Federal Standard = 75 ppb M = missing data \* Data is preliminary and has not been quality assured



#### July 1 Trajectory Analysis



#### July 1 Non-Event



Surface Weather Map at 7:00 A.M. E.S.T.



# July 6<sup>th</sup> 12z Model Run

(prd) 12Z 25H-48H 2 day 8h max sf O<sub>s</sub> (ppbv) Valid 07 JUL 2014



### July 7<sup>th</sup> 12z Model Run

(prd) 12Z 25H-48H 2 day 8h max sf O<sub>s</sub> (ppbv) Valid 08 JUL 2014



#### July 21<sup>st</sup> 12z Model Run

(prd) 12Z 25H-48H 2 day 8h max sf 0<sub>s</sub> (ppbv) Valid 22 JUL 2014



### July 21st 12z EXP for Middletown

Although overall EXP plume was "hotter", the Middletown forecast was correct!





#### August Maximum 8-Hour Ozone Concentrations

#### Connecticut Department of Energy & Environmental Protection 8-Hour Ozone Daily Maximums\* August 2014

| Site          | 1  | 2  | 3  | 4  | 5  | 6  | 7  | 8  | 9  | 10 | 11 | 12 | 13 | 14 | 15 | 16 | 17 | 18 | 19 | 20 | 21 | 22