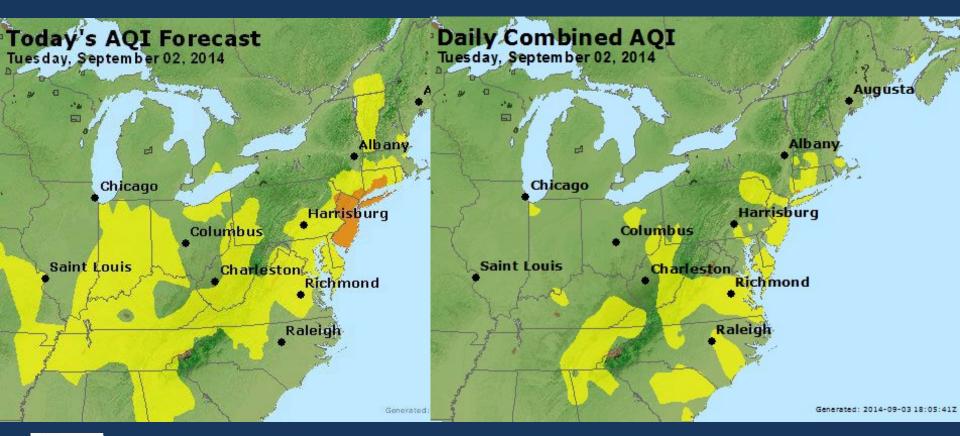

0 | 61 | 35 |   |   |    |    |    |    |    |    |    |    |    |    |    |    |    |    |    |    |    |    |    |    |    |
| Westport                        | 69 | 76 | 47 | 67 | 57 | 61 | 32 |   |   |    |    |    |    |    |    |    |    |    |    |    |    |    |    |    |    |    |    |    |    |    |
| # days ><br>Federal<br>Standard |    | 8  |    |    |    |    |    |   |   |    |    | Π  |    |    |    |    |    |    |    |    |    |    |    |    |    |    |    | Π  |    | Π  |

Good (0-59 ppb) Moderate (60-75 ppb) Unhealthy for Sensitive Groups (76-95 ppb) Unhealthy (96-115 ppb) Very Unhealthy (116 > ppb)

Units - parts per billion (ppb) Federal Standard = 75 ppb M = missing data \* Data is preliminary and has not been quality assured



### September 2<sup>nd</sup> AQI Maps





### September 2, 2014 event EXP model

(exp) 06Z 31H-48H 2 day 8h max sf 0<sub>s</sub> (ppbv) Valid 02 SEP 2014

(exp) 12Z 25H-48H 2 day 8h max sf  $O_a$  (ppbv) Valid 02 SEP 2014



(exp) 06Z 7H-30H 1st d 8h max sf 0, (ppbv) Valid 02 SEP 2014





(exp) 12Z 1H-24H 1st d 8h max sf Os (ppbv) Valid 02 SEP 2014



#### 8-Hour Current and Future Ozone Standards/Exceedance Days

#### Number of CT Exceedance Days in 2014 Compared to Potential 2015 Ozone NAAQS





# Early Conclusions

- Recent model improvements have allowed CT forecasters to increasingly trust the model output.
- Day before forecasts have become nearly as reliable as the same day model runs.
- Still challenging for extended forecasting beyond 48 hours.



#### **Questions?**

Sam Sampieri Environmental Analyst Samuel.sampie