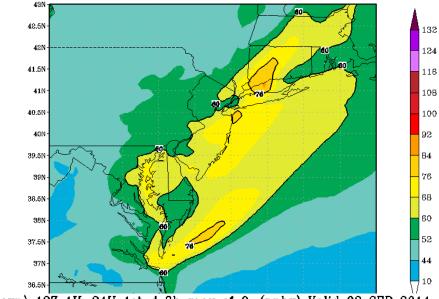

|    |    |    |    |    |    |    |    |    |    |    |
| # days ><br>Federal<br>Standard |    | 8  |    |    |    |    |    |   |   |    |    | Π  |    |    |    |    |    |    |    |    |    |    |    |    |    |    |    | Π  |    | Π  |

Good (0-59 ppb) Moderate (60-75 ppb) Unhealthy for Sensitive Groups (76-95 ppb) Unhealthy (96-115 ppb) Very Unhealthy (116 > ppb)

Units - parts per billion (ppb) Federal Standard = 75 ppb M = missing data \* Data is preliminary and has not been quality assured



### September 2<sup>nd</sup> AQI Maps





### September 2, 2014 event EXP model

(exp) 06Z 31H-48H 2 day 8h max sf 0<sub>s</sub> (ppbv) Valid 02 SEP 2014

(exp) 12Z 25H-48H 2 day 8h max sf  $O_a$  (ppbv) Valid 02 SEP 2014



(exp) 06Z 7H-30H 1st d 8h max sf 0, (ppbv) Valid 02 SEP 2014





(exp) 12Z 1H-24H 1st d 8h max sf Os (ppbv) Valid 02 SEP 2014



#### 8-Hour Current and Future Ozone Standards/Exceedance Days

#### Number of CT Exceedance Days in 2014 Compared to Potential 2015 Ozone NAAQS





# Early Conclusions

- Recent model improvements have allowed CT forecasters to increasingly trust the model output.
- Day before forecasts have become nearly as reliable as the same day model runs.
- Still challenging for extended forecasting beyond 48 hours.



#### **Questions?**

Sam Sampieri Environmental Analyst Samuel.sampieri@ct.gov 860.424.3743