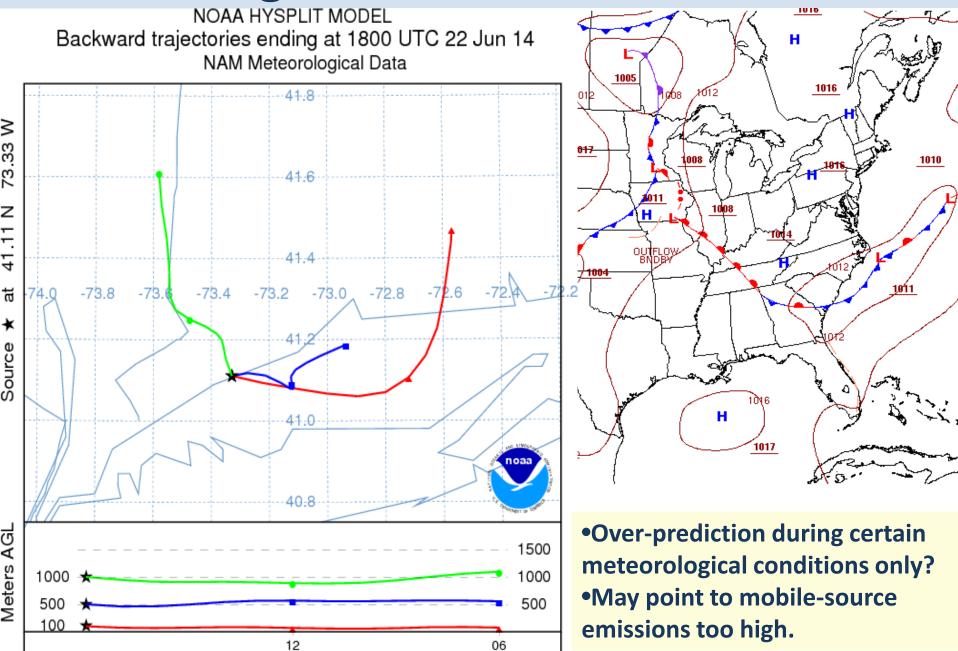

# LIS Plume Over Done? (prd) 12Z 25H-48H 2 day 8h max sf 0<sub>a</sub> (ppbv) Valid 22 JUN 2014

#### What about Over-Prediction?