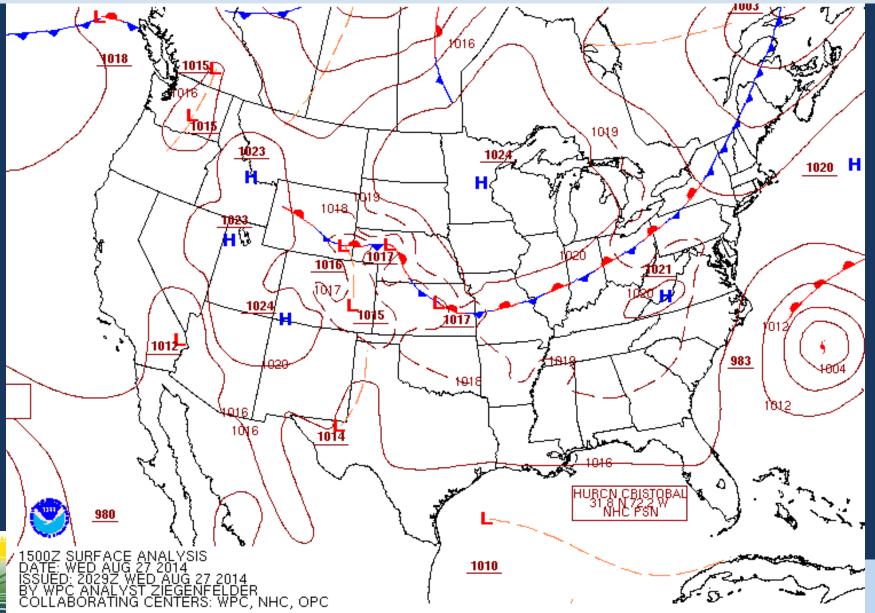

| Westport      | 88         | 80      | 76      |



# August 27<sup>th</sup>, 2014 (15z)



### August 28<sup>th</sup>, 2014 (00z)



#### September Maximum 8-Hour Ozone Concentrations

#### Connecticut Department of Environmental Protection 8-Hour Ozone Daily Maximums\* September 2014

| Site                            | 1  | 2  | 3  | 4  | 5  | 6  | 7  | 8 | 9 | 10 | 11 | 12 | 13 | 14 | 15 | 16 | 17 | 18 | 19 | 20 | 21 | 22 | 23 | 24 | 25 | 26 | 27 | 28 | 29 | 30 |
|---------------------------------|----|----|----|----|----|----|----|---|---|----|----|----|----|----|----|----|----|----|----|----|----|----|----|----|----|----|----|----|----|----|
| Abington                        | 41 | 38 | 39 | 54 | 48 | 45 | 29 |   |   |    |    |    |    |    |    |    |    |    |    |    |    |    |    |    |    |    |    |    |    |    |
| Cornwall                        | 36 | 49 | 41 |