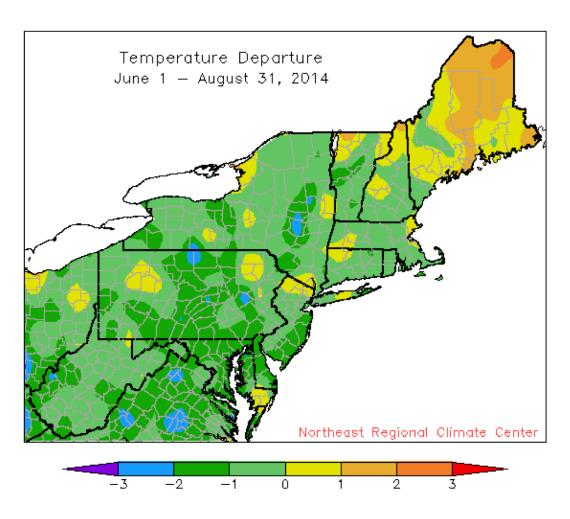

# Slightly cooler Summer overall

• Less ozone exceedance days in CT

#### • 8 days in 2014 vs. 18 in 2013

|                   | Summer |        |           |            |
|-------------------|--------|--------|-----------|------------|
| Location          | 2014   | Normal | Departure | Rank       |
| Dulles Ap, VA     | 72.8   | 74.9   | -2.1      | 10 coolest |
| Atlantic City, NJ | 71.9   | 73.9   | -2.0      |            |
| Huntington, WV    | 72.6   | 74.2   | -1.6      | 19 coolest |
| Baltimore, MD     | 73.8   | 74.9   | -1.1      | 18 coolest |
| Wilmington, DE    | 73.8   | 74.8   | -1.0      |            |
| Charleston, WV    | 73.3   | 73.9   | -0.6      |            |
| Pittsburgh, PA    | 70.4   | 71.0   | -0.6      |            |
| Concord, NH       | 67.3   | 67.8   | -0.5      |            |
| Providence, RI    | 70.8   | 71.3   | -0.5      |            |
| Binghamton, NY    | 66.5   | 66.9   | -0.4      |            |
| Newark, NJ        | 74.8   | 75.2   | -0.4      |            |
| Erie, PA          | 69.4   | 69.8   | -0.4      |            |
| LaGuardia Ap, NY  | 74.9   | 75.3   | -0.4      |            |
| Philadelphia, PA  | 75.7   | 76.0   | -0.3      |            |
| Buffalo, NY       | 68.8   | 69.0   | -0.2      |            |
| Williamsport, PA  | 70.7   | 70.9   | -0.2      |            |
| Worcester, MA     | 67.9   | 68.1   | -0.2      |            |
| Beckley, WV       | 69.2   | 69.3   | -0.1      |            |
| Elkins, WV        | 68.4   | 68.5   | -0.1      |            |
| Boston, MA        | 71.1   | 71.1   | 0.0       |            |
| Central Park, NY  | 74.4   | 74.4   | 0.0       |            |
| Harrisburg, PA    | 73.8   | 73.8   | 0.0       |            |
| Hartford, CT      | 71.4   | 71.4   | 0.0       |            |
| Kennedy Ap, NY    | 73.7   | 73.7   | 0.0       |            |
| Portland, ME      | 66.9   | 66.9   | 0.0       |            |
| Rochester, NY     | 68.8   | 68.8   | 0.0       |            |
| Bridgeport, CT    | 72.4   | 72.2   | 0.2       |            |
| Allentown, PA     | 71.7   | 71.4   | 0.3       |            |
| Washington, DC    | 78.1   | 77.7   | 0.4       |            |
| Albany, NY        | 70.3   | 69.8   | 0.5       |            |
| Syracuse, NY      | 69.8   | 69.3   | 0.5       |            |
| Islip, NY         | 72.5   | 71.7   | 0.8       | 16 warmest |
| Scranton, PA      | 70.5   | 69.4   | 1.1       |            |
| Burlington, VT    | 69.6   | 68.4   | 1.2       |            |
| Caribou, ME       | 65.7   | 63.3   | 2.4       | 3 warmest  |