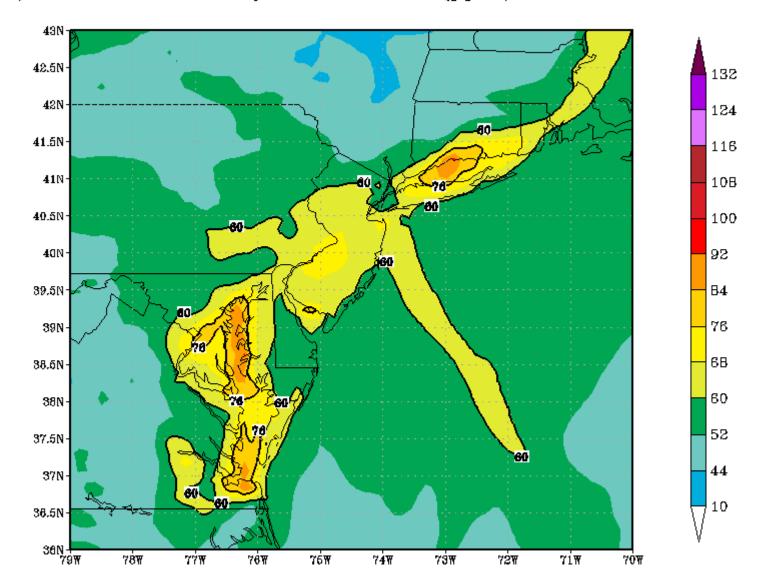

# June 16<sup>th</sup> 12z Model Run

(prd) 12Z 25H-48H 2 day 8h max sf 0<sub>3</sub> (ppbv) Valid 17 JUN 2014

# June 17<sup>th</sup> 12z Model Run

(prd) 12Z 1H-24H 1st d 8h max sf 0<sub>s</sub> (ppbv) Valid 17 JUN 2014