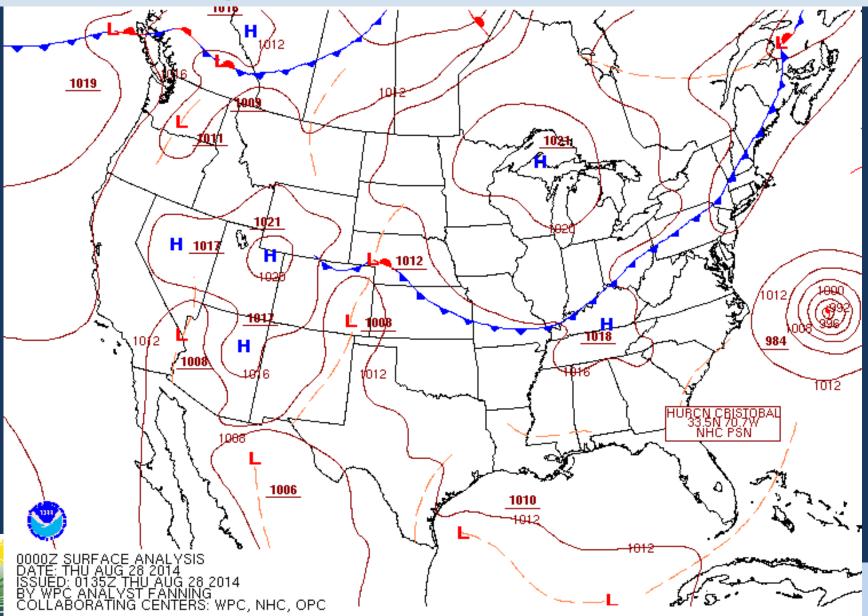

| Westport      | 88         | 80      | 76      |



# August 27<sup>th</sup>, 2014 (15z)



### August 28<sup>th</sup>, 2014 (00z)



#### September Maximum 8-Hour Ozone Concentrations

#### Connecticut Department of Environmental Protection 8-Hour Ozone Daily Maximums\* September 2014

| Site                            | 1  | 2  | 3  | 4  | 5  | 6  | 7  | 8 | 9 | 10 | 11 | 12 | 13 | 14 | 15 | 16 | 17 | 18 | 19 | 20 | 21 | 22 | 23 | 24 | 25 | 26 | 27 | 28 | 29 | 30 |
|---------------------------------|----|----|----|----|----|----|----|---|---|----|----|----|----|----|----|----|----|----|----|----|----|----|----|----|----|----|----|----|----|----|
| Abington                        | 41 | 38 | 39 | 54 | 48 | 45 | 29 |   |   |    |    |    |    |    |    |    |    |    |    |    |    |    |    |    |    |    |    |    |    |    |
| Cornwall                        | 36 | 49 | 41 | 59 | 64 | 48 | 36 |   |   |    |    |