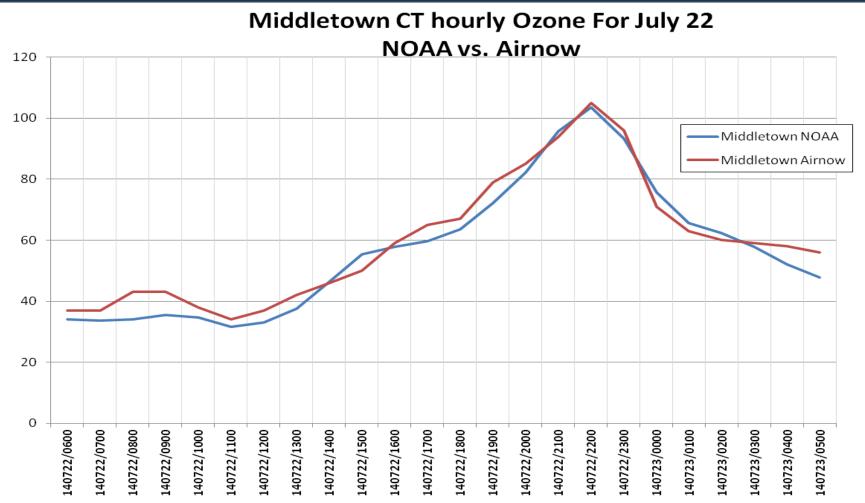

### July 21st 12z EXP for Middletown

Although overall EXP plume was "hotter", the Middletown forecast was correct!