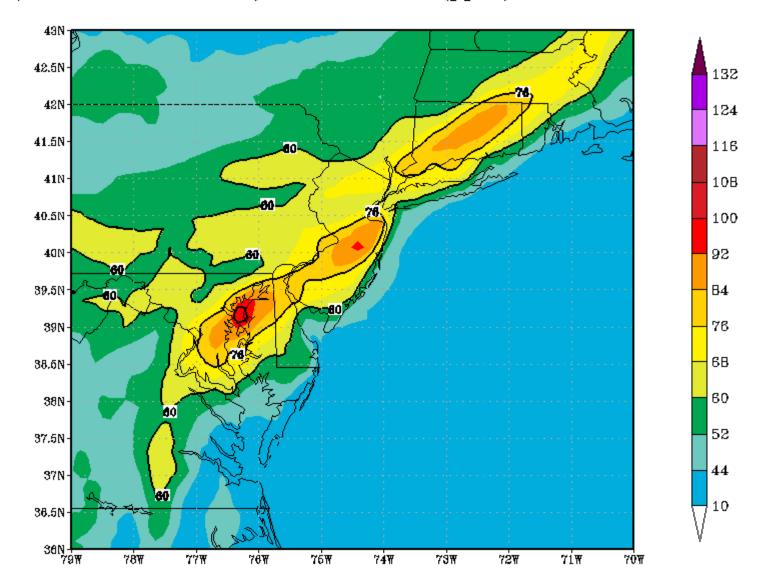

# August 26<sup>th</sup> 12z Model Run

(prd) 12Z 25H-48H 2 day 8h max sf O<sub>s</sub> (ppbv) Valid 27 AUG 2014

(prd) 12Z 25H-48H 2 day 8h max sf 0s (ppbv) Valid 27 AUG 2014

### August 27th, 2014 Ozone Event

| SiteMax 8-hour<br>Ozone ppb8/26/2014 FRO 122 ppbCornwallConstantStat ppb122 ppbDanburyStat PartfordStat PartfordStat PartfordEast HartfordStat PartfordStat PartfordStat PartfordGreenwichStat PartfordStat PartfordStat PartfordMadison-BeachStat PartfordStat PartfordStat PartfordNew HavenStat PartfordStat PartfordStat PartfordStatfordStatfordStat PartfordStat PartfordWestportStat PartfordStat PartfordStat PartfordStatfordStat PartfordStat Partford<                                                                                                                                                                                                                                                                                                                                                                                                                                                                                                                                                                                                                                                                                                                                                                                                                                                                                                                                                                                            |               |            |         |         |
|-------------------------------------------------------------------------------------------------------------------------------------------------------------------------------------------------------------------------------------------------------------------------------------------------------------------------------------------------------------------------------------------------------------------------------------------------------------------------------------------------------------------------------------------------------------------------------------------------------------------------------------------------------------------------------------------------------------------------------------------------------------------------------------------------------------------------------------------------------------------------------------------------------------------------------------------------------------------------------------------------------------------------------------------------------------------------------------------------------------------------------------------------------------------------------------------------------------------------------------------------------------------------------------------------------------------------------------------------------------------------------------------------------------------------------------------------------------------------------------------------------------------------------------------------------------------------------------------------------------------------------------------------------------------------------------------------------------------------------------------------------------------------------------------------------------------------------------------------------------------------------------------------------------------------------------------------------------------------------------------------------------------------------------------------------------------------------------------------------|---------------|------------|---------|---------|
| CornwallCornwallCornwallCornwallCornwallCornwallCornwallCornwallCornwallCornwallCornwallCornwallCornwallCornwallCornwallCornwallCornwallCornwallCornwallCornwallCornwallCornwallCornwallCornwallCornwallCornwallCornwallCornwallCornwallCornwallCornwallCornwallCornwallCornwallCornwallCornwallCornwallCornwallCornwallCornwallCornwallCornwallCornwallCornwallCornwallCornwallCornwallCornwallCornwallCornwallCornwallCornwallCornwallCornwallCornwallCornwallCornwallCornwallCornwallCornwallCornwallCornwallCornwallCornwallCornwallCornwallCornwallCornwallCornwallCornwallCornwallCornwallCornwallCornwallCornwallCornwallCornwallCornwallCornwallCornwallCornwallCornwallCornwallCornwallCornwallCornwallCornwallCornwallCornwallCornwallCornwallCornwallCornwallCornwallCornwallCornwallCornwallCornwallCornwallCornwallCornwallCornwallCornwallCornwallCornwallCornwallCornwallCornwallCornwallCornwallCornwallCornwallCornwallCornwallCornwallCornwallCornwallCornwallCornwallCornwal                                                                                                                                                                                                                                                                                                                                                                                                                                                                                                                                                                                                                                                                                                                                                                                                                                                                                                                                                                                                                                                                                                       |               | Max 8-hour |         |         |
| DanburyImage: Constraint of the constrain | Site          | Ozone ppb  | 12z ppb | 12z ppb |
| Fast HartfordControlControlControlControlControlControlControlControlControlControlControlControlControlControlControlControlControlControlControlControlControlControlControlControlControlControlControlControlControlControlControlControlControlControlControlControlControlControlControlControlControlControlControlControlControlControlControlControlControlControlControlControlControlControlControlControlControlControlControlControlControlControlControlControlControlControlControlControlControlControlControlControlControlControlControlControlControlControlControlControlControlControlControlControlControlControlControlControlControlControlControlControlControlControlControlControlControlControlControlControlControlControlControlControlControlControlControlControlControlControlControlControlControlControlControlControlControlControlControlControlControlControlControlControlControlControl<                                                                                                                                                                                                                                                                                                                                                                                                                                                                                                                                                                                                                                                                                                                                                                                                                                                                                                                                                                                                                                                                                                                                                                      | Cornwall      | 51         | 59      | 60      |
| Greenwich81Groton5958Madison-Beach6869Middletown8086New Haven7585Stafford7481Stratford7379                                                                                                                                                                                                                                                                                                                                                                                                                                                                                                                                                                                                                                                                                                                                                                                                                                                                                                                                                                                                                                                                                                                                                                                                                                                                                                                                                                                                                                                                                                                                                                                                                                                                                                                                                                                                                                                                                                                                                                                                            | Danbury       | 82         | 75      | 78      |
| GrotonGrotonGrotonGrotonMadison-BeachGrotonGrotonGrotonMiddletownGrotonGrotonGrotonNew HavenGrotonGrotonStaffordStaffordGrotonGrotonGrotonStratfordGrotonGrotonGrotonGrotonGrotonGrotonGrotonGrotonGrotonGrotonGrotonStratfordGrotonGrotonGrotonGrotonGrotonGrotonGrotonGrotonGrotonGrotonGrotonGrotonGrotonGrotonGrotonGrotonGrotonGrotonGrotonGrotonGrotonGrotonGrotonGrotonGrotonGrotonGrotonGrotonGrotonGrotonGrotonGrotonGrotonGrotonGrotonGrotonGrotonGrotonGrotonGrotonGrotonGrotonGrotonGrotonGrotonGrotonGrotonGrotonGrotonGrotonGrotonGrotonGrotonGrotonGrotonGrotonGrotonGrotonGrotonGrotonGrotonGrotonGrotonGrotonGrotonGrotonGrotonGrotonGrotonGrotonGrotonGrotonGrotonGrotonGrotonGrotonGrotonGrotonGrotonGrotonGrotonGrotonGrotonGroto                                                                                                                                                                                                                                                                                                                                                                                                                                                                                                                                                                                                                                                                                                                                                                                                                                                                                                                                                                                                                                                                                                                                                                                                                                                                                                                                                 | East Hartford | 82         | 87      | 85      |
| Madison-BeachImage: Constraint of the con | Greenwich     | 81         |         |         |
| Middletown8086New Haven758582Stafford748181Stratford737978                                                                                                                                                                                                                                                                                                                                                                                                                                                                                                                                                                                                                                                                                                                                                                                                                                                                                                                                                                                                                                                                                                                                                                                                                                                                                                                                                                                                                                                                                                                                                                                                                                                                                                                                                                                                                                                                                                                                                                                                                                            | Groton        | 59         | 58      | 58      |
| New HavenConstantConstantConstantStaffordConstantConstantConstantStaffordStratfordConstantConstantConstantConstant                                                                                                                                                                                                                                                                                                                                                                                                                                                                                                                                                                                                                                                                                                                                                                                                                                                                                                                                                                                                                                                                                                                                                                                                                                                                                                                                                                                                                                                                                                                                                                                                                                                                                                                                                                                                                                                                                                                                                                                    | Madison-Beach | 68         | 69      | 68      |
| Stafford7481Stratford7379                                                                                                                                                                                                                                                                                                                                                                                                                                                                                                                                                                                                                                                                                                                                                                                                                                                                                                                                                                                                                                                                                                                                                                                                                                                                                                                                                                                                                                                                                                                                                                                                                                                                                                                                                                                                                                                                                                                                                                                                                                                                             | Middletown    | 80         | 86      | 86      |
| Stratford 73 79 78                                                                                                                                                                                                                                                                                                                                                                                                                                                                                                                                                                                                                                                                                                                                                                                                                                                                                                                                                                                                                                                                                                                                                                                                                                                                                                                                                                                                                                                                                                                                                                                                                                                                                                                                                                                                                                                                                                                                                                                                                                                                                    | New Haven     | 75         | 85      | 82      |
|                                                                                                                                                                                                                                                                                                                                                                                                                                                                                                                                                                                                                                                                                                                                                                                                                                                                                                                                                                                                                                                                                                                                                                                                                                                                                                                                                                                                                                                                                                                                                                                                                                                                                                                                                                                                                                                                                                                                                                                                                                                                                                       | Stafford      | 74         | 81      | 81      |
| Westport 88 80 76                                                                                                                                                                                                                                                                                                                                                                                                                                                                                                                                                                                                                                                                                                                                                                                                                                                                                                                                                                                                                                                                                                                                                                                                                                                                                                                                                                                                                                                                                                                                                                                                                                                                                                                                                                                                                                                                                                                                                                                                                                                                                     | Stratford     | 73         | 79      | 78      |
|                                                                                                                                                                                                                                                                                                                                                                                                                                                                                                                                                                                                                                                                                                                                                                                                                                                                                                                                                                                                                                                                                                                                                                                                                                                                                                                                                                                                                                                                                                                                                                                                                                                                                                                                                                                                                                                                                                                                                                                                                                                                                                       | Westport      | 88         | 80      | 76      |