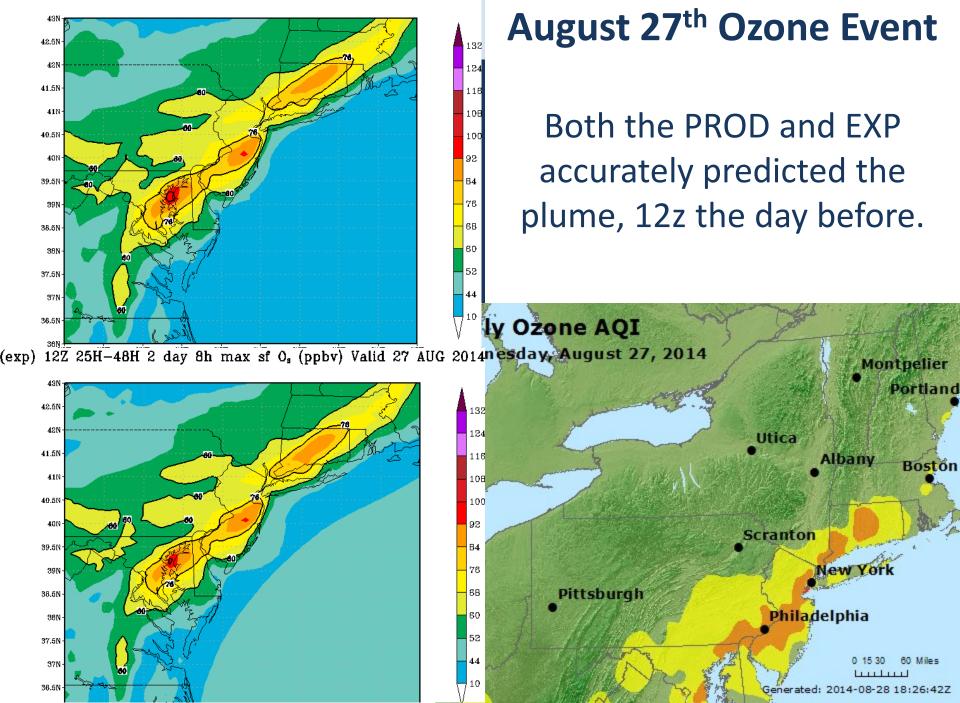

# August 26<sup>th</sup> 12z Model Run

(prd) 12Z 25H-48H 2 day 8h max sf O<sub>s</sub> (ppbv) Valid 27 AUG 2014

(prd) 12Z 25H-48H 2 day 8h max sf 0s (ppbv) Valid 27 AUG 2014

### August 27th, 2014 Ozone Event

| SiteMax 8-hour<br>Ozone ppb8/26/2014 FRO 122 ppbCornwallConstantStat ppb122 ppbDanburyStat PartfordStat PartfordStat PartfordEast HartfordStat PartfordStat PartfordStat PartfordGreenwichStat PartfordStat PartfordStat PartfordMadison-BeachStat PartfordStat PartfordStat PartfordNew HavenStat PartfordStat PartfordStat PartfordStatfordStatfordStat PartfordStat PartfordWestportStat PartfordStat PartfordStat PartfordStatfordStat PartfordStat Partford<                                                                                                                                                                                                                                                                                                                                                                                                                                                                                                                                                                                                                                                                                                                                                                                                                                                                                                                                                                                            |               |            |         |         |
|-------------------------------------------------------------------------------------------------------------------------------------------------------------------------------------------------------------------------------------------------------------------------------------------------------------------------------------------------------------------------------------------------------------------------------------------------------------------------------------------------------------------------------------------------------------------------------------------------------------------------------------------------------------------------------------------------------------------------------------------------------------------------------------------------------------------------------------------------------------------------------------------------------------------------------------------------------------------------------------------------------------------------------------------------------------------------------------------------------------------------------------------------------------------------------------------------------------------------------------------------------------------------------------------------------------------------------------------------------------------------------------------------------------------------------------------------------------------------------------------------------------------------------------------------------------------------------------------------------------------------------------------------------------------------------------------------------------------------------------------------------------------------------------------------------------------------------------------------------------------------------------------------------------------------------------------------------------------------------------------------------------------------------------------------------------------------------------------------------|---------------|------------|---------|---------|
| CornwallCornwallCornwallCornwallCornwallCornwallCornwallCornwallCornwallCornwallCornwallCornwallCornwallCornwallCornwallCornwallCornwallCornwallCornwallCornwallCornwallCornwallCornwallCornwallCornwallCornwallCornwallCornwallCornwallCornwallCornwallCornwallCornwallCornwallCornwallCornwallCornwallCornwallCornwallCornwallCornwallCornwallCornwallCornwallCornwallCornwallCornwallCornwallCornwallCornwallCornwallCornwallCornwallCornwallCornwallCornwallCornwallCornwallCornwallCornwallCornwallCornwallCornwallCornwallCornwallCornwallCornwallCornwallCornwallCornwallCornwallCornwallCornwallCornwallCornwallCornwallCornwallCornwallCornwallCornwallCornwallCornwallCornwallCornwallCornwallCornwallCornwallCornwallCornwallCornwallCornwallCornwallCornwallCornwallCornwallCornwallCornwallCornwallCornwallCornwallCornwallCornwallCornwallCornwallCornwallCornwallCornwallCornwallCornwallCornwallCornwallCornwallCornwallCornwallCornwallCornwallCornwallCornwallCornwallCornwal                                                                                                                                                                                                                                                                                                                                                                                                                                                                                                                                                                                                                                                                                                                                                                                                                                                                                                                                                                                                                                                                                                       |               | Max 8-hour |         |         |
| DanburyImage: Constraint of the constrain | Site          | Ozone ppb  | 12z ppb | 12z ppb |
| Fast HartfordControlControlControlControlControlControlControlControlControlControlControlControlControlControlControlControlControlControlControlControlControlControlControlControlControlControlControlControlControlControlControlControlControlControlControlControlControlControlControlControlControlControlControlControlControlControlControlControlControlControlControlControlControlControlControlControlControlControlControlControlControlControlControlControlControlControlControlControlControlControlControlControlControlControlControlControlControlControlControlControlControlControlControlControlControlControlControlControlControlControlControlControlControlControlControlControlControlControlControlControlControlControlControlControlControlControlControlControlControlControlControlControlControlControlControlControlControlControlControlControlControlControlControlControlControlControl<                                                                                                                                                                                                                                                                                                                                                                                                                                                                                                                                                                                                                                                                                                                                                                                                                                                                                                                                                                                                                                                                                                                                                                      | Cornwall      | 51         | 59      | 60      |
| Greenwich81Groton5958Madison-Beach6869Middletown8086New Haven7585Stafford7481Stratford7379                                                                                                                                                                                                                                                                                                                                                                                                                                                                                                                                                                                                                                                                                                                                                                                                                                                                                                                                                                                                                                                                                                                                                                                                                                                                                                                                                                                                                                                                                                                                                                                                                                                                                                                                                                                                                                                                                                                                                                                                            | Danbury       | 82         | 75      | 78      |
| GrotonGrotonGrotonGrotonMadison-BeachGrotonGrotonGrotonMiddletownGrotonGrotonGrotonNew HavenGrotonGrotonStaffordStaffordGrotonGrotonGrotonStratfordGrotonGrotonGrotonGrotonGrotonGrotonGrotonGrotonGrotonGrotonGrotonStratfordGrotonGrotonGrotonGrotonGrotonGrotonGrotonGrotonGrotonGrotonGrotonGrotonGrotonGrotonGrotonGrotonGrotonGrotonGrotonGrotonGrotonGrotonGrotonGrotonGrotonGrotonGrotonGrotonGrotonGrotonGrotonGrotonGrotonGrotonGrotonGrotonGrotonGrotonGrotonGrotonGrotonGrotonGrotonGrotonGrotonGrotonGrotonGrotonGrotonGrotonGrotonGrotonGrotonGrotonGrotonGrotonGrotonGrotonGrotonGrotonGrotonGrotonGrotonGrotonGrotonGrotonGrotonGrotonGrotonGrotonGrotonGrotonGrotonGrotonGrotonGrotonGrotonGrotonGrotonGrotonGrotonGrotonGrotonGroto                                                                                                                                                                                                                                                                                                                                                                                                                                                                                                                                                                                                                                                                                                                                                                                                                                                                                                                                                                                                                                                                                                                                                                                                                                                                                                                                                 | East Hartford | 82         | 87      | 85      |
| Madison-BeachImage: Constraint of the con | Greenwich     | 81         |         |         |
| Middletown8086New Haven758582Stafford748181Stratford737978                                                                                                                                                                                                                                                                                                                                                                                                                                                                                                                                                                                                                                                                                                                                                                                                                                                                                                                                                                                                                                                                                                                                                                                                                                                                                                                                                                                                                                                                                                                                                                                                                                                                                                                                                                                                                                                                                                                                                                                                                                            | Groton        | 59         | 58      | 58      |
| New HavenConstantConstantConstantStaffordConstantConstantConstantStaffordStratfordConstantConstantConstantConstant                                                                                                                                                                                                                                                                                                                                                                                                                                                                                                                                                                                                                                                                                                                                                                                                                                                                                                                                                                                                                                                                                                                                                                                                                                                                                                                                                                                                                                                                                                                                                                                                                                                                                                                                                                                                                                                                                                                                                                                    | Madison-Beach | 68         | 69      | 68      |
| Stafford7481Stratford7379                                                                                                                                                                                                                                                                                                                                                                                                                                                                                                                                                                                                                                                                                                                                                                                                                                                                                                                                                                                                                                                                                                                                                                                                                                                                                                                                                                                                                                                                                                                                                                                                                                                                                                                                                                                                                                                                                                                                                                                                                                                                             | Middletown    | 80         | 86      | 86      |
| Stratford 73 79 78                                                                                                                                                                                                                                                                                                                                                                                                                                                                                                                                                                                                                                                                                                                                                                                                                                                                                                                                                                                                                                                                                                                                                                                                                                                                                                                                                                                                                                                                                                                                                                                                                                                                                                                                                                                                                                                                                                                                                                                                                                                                                    | New Haven     | 75         | 85      | 82      |
|                                                                                                                                                                                                                                                                                                                                                                                                                                                                                                                                                                                                                                                                                                                                                                                                                                                                                                                                                                                                                                                                                                                                                                                                                                                                                                                                                                                                                                                                                                                                                                                                                                                                                                                                                                                                                                                                                                                                                                                                                                                                                                       | Stafford      | 74         | 81      | 81      |
| Westport 88 80 76                                                                                                                                                                                                                                                                                                                                                                                                                                                                                                                                                                                                                                                                                                                                                                                                                                                                                                                                                                                                                                                                                                                                                                                                                                                                                                                                                                                                                                                                                                                                                                                                                                                                                                                                                                                                                                                                                                                                                                                                                                                                                     | Stratford     | 73         | 79      | 78      |
|                                                                                                                                                                                                                                                                                                                                                                                                                                                                                                                                                                                                                                                                                                                                                                                                                                                                                                                                                                                                                                                                                                                                                                                                                                                                                                                                                                                                                                                                                                                                                                                                                                                                                                                                                                                                                                                                                                                                                                                                                                                                                                       | Westport      | 88         | 80      | 76      |