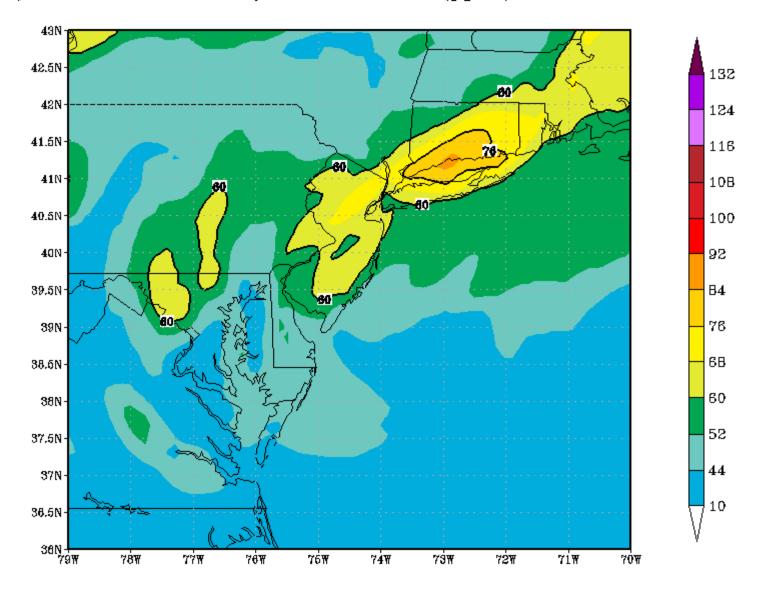

### September 2<sup>nd</sup> AQI Maps

### September 2, 2014 event EXP model

(exp) 06Z 31H-48H 2 day 8h max sf 0<sub>s</sub> (ppbv) Valid 02 SEP 2014

(exp) 12Z 25H-48H 2 day 8h max sf  $O_a$  (ppbv) Valid 02 SEP 2014

(exp) 06Z 7H-30H 1st d 8h max sf 0, (ppbv) Valid 02 SEP 2014

(exp) 12Z 1H-24H 1st d 8h max sf Os (ppbv) Valid 02 SEP 2014