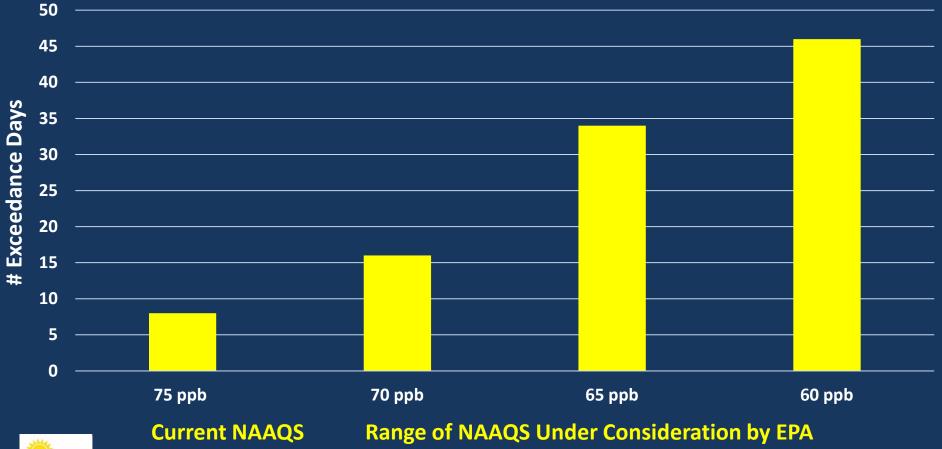

#### 8-Hour Current and Future Ozone Standards/Exceedance Days

#### Number of CT Exceedance Days in 2014 Compared to Potential 2015 Ozone NAAQS