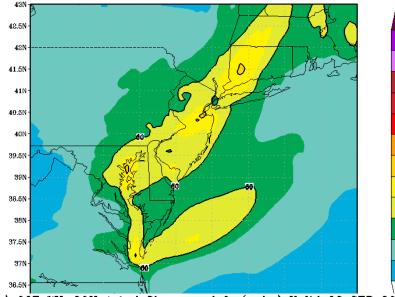

### September 2, 2014 event EXP model

(exp) 06Z 31H-48H 2 day 8h max sf 0<sub>s</sub> (ppbv) Valid 02 SEP 2014

(exp) 12Z 25H-48H 2 day 8h max sf  $O_a$  (ppbv) Valid 02 SEP 2014

(exp) 06Z 7H-30H 1st d 8h max sf 0, (ppbv) Valid 02 SEP 2014