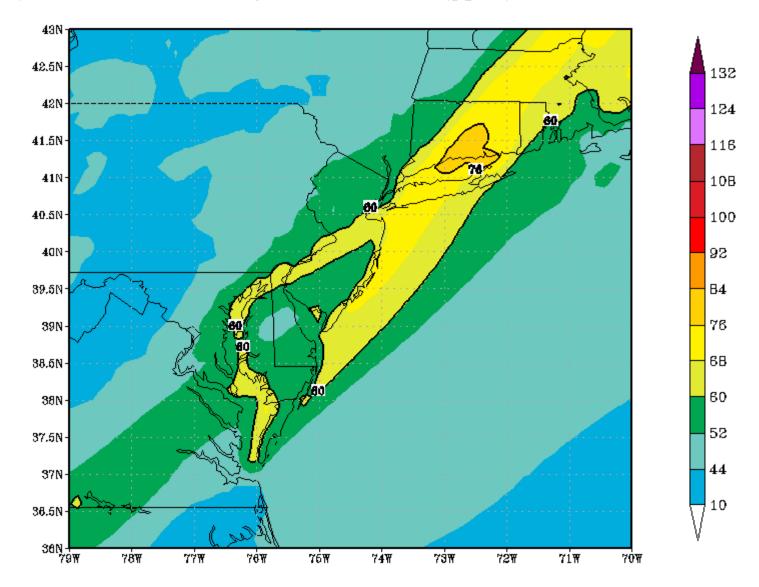

#### July 21<sup>st</sup> 12z Model Run

(prd) 12Z 25H-48H 2 day 8h max sf 0<sub>s</sub> (ppbv) Valid 22 JUL 2014

### July 21st 12z EXP for Middletown

Although overall EXP plume was "hotter", the Middletown forecast was correct!