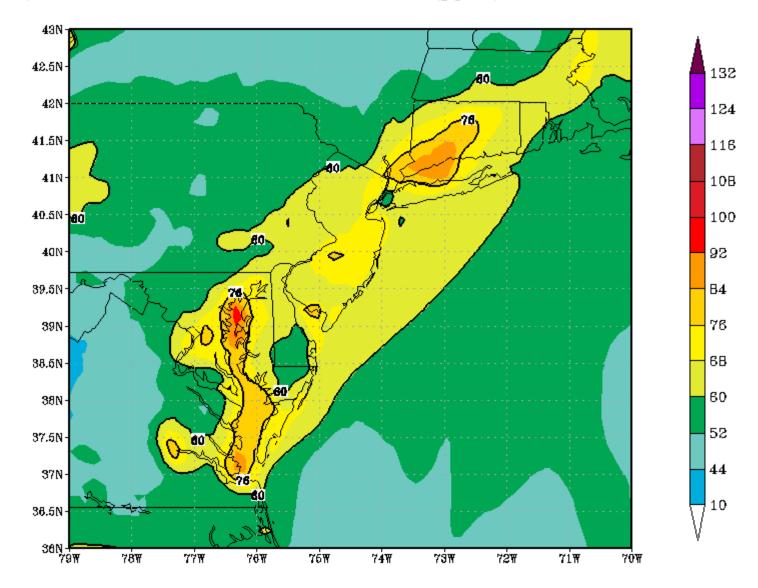

# LIS Plume Over Done? (prd) 12Z 25H-48H 2 day 8h max sf 0<sub>a</sub> (ppbv) Valid 22 JUN 2014

#### What about Over-Prediction?