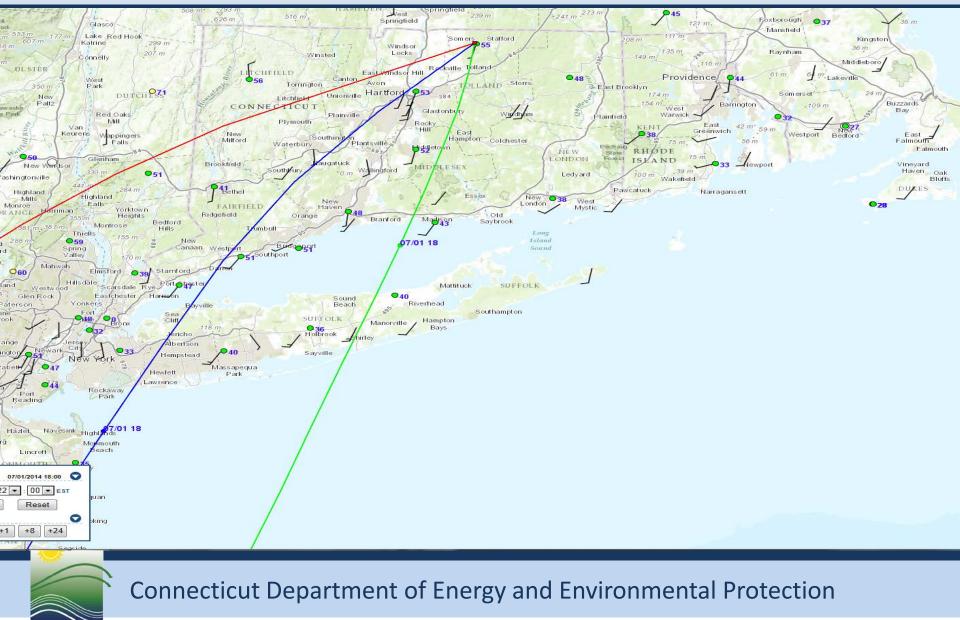

|    |    |    |    |    | 4  | 5  |    |    |    |    |    |    |    |    |    |    |    |    |    | 6  |    |    |    |    |    |    |    |    |    |
| Standard      |    |    |    |    |    |    |    |    |    |    |    |    |    |    |    |    |    |    |    |    |    |    |    |    |    |    |    |    |    |    |    |
|               |    |    |    |    |    |    |    |    |    |    |    |    |    |    |    |    |    |    |    |    |    |    |    |    |    |    |    |    |    |    |    |

Good (0-59 ppb)

Moderate (60-75 ppb) Unhealthy for Sensitive Groups (76-95 ppb) Unhealthy (96-115 ppb) Very Unhealthy (116 > ppb)

Units - parts per billion (ppb) Federal Standard = 75 ppb M = missing data \* Data is preliminary and has not been quality assured



#### July 1 Trajectory Analysis



#### July 1 Non-Event



Surface Weather Map at 7:00 A.M. E.S.T.



# July 6<sup>th</sup> 12z Model Run

(prd) 12Z 25H-48H 2 day 8h max sf O<sub>s</sub> (ppbv) Valid 07 JUL 2014



### July 7<sup>th</sup> 12z Model Run

(prd) 12Z 25H-48H 2 day 8h max sf O<sub>s</sub> (ppbv) Valid 08 JUL 2014



#### July 21<sup>st</sup> 12z Model Run

(prd) 12Z 25H-48H 2 day 8h max sf 0<sub>s</sub> (ppbv) Valid 22 JUL 2014



### July 21st 12z EXP for Middletown

Although overall EXP plume was "hotter", the Middletown forecast was correct!





#### August Maximum 8-Hour Ozone Concentrations

#### Connecticut Department of Energy & Environmental Protection 8-Hour Ozone Daily Maximums\* August 2014

| Site          | 1  | 2  | 3  | 4  | 5  | 6  | 7  | 8  | 9  | 10 | 11 | 12 | 13 | 14 | 15 | 16 | 17 | 18 |