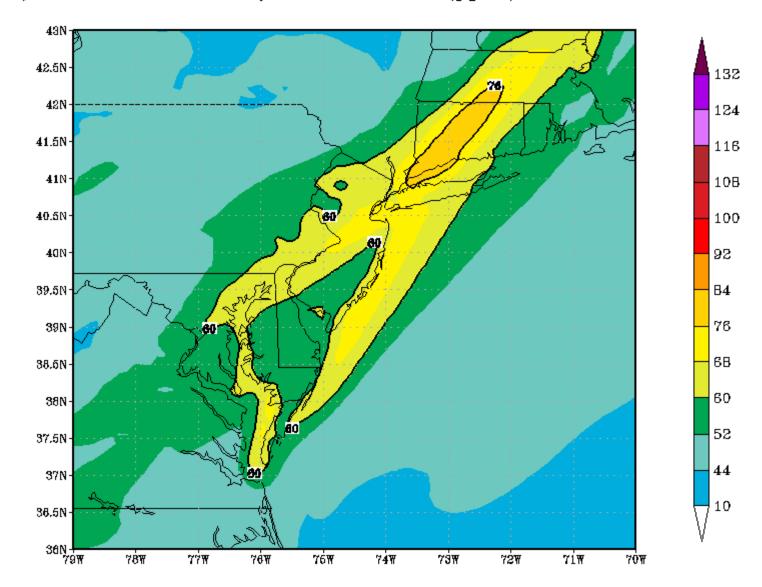

#### July 21<sup>st</sup> 12z Model Run

(prd) 12Z 25H-48H 2 day 8h max sf 0<sub>s</sub> (ppbv) Valid 22 JUL 2014