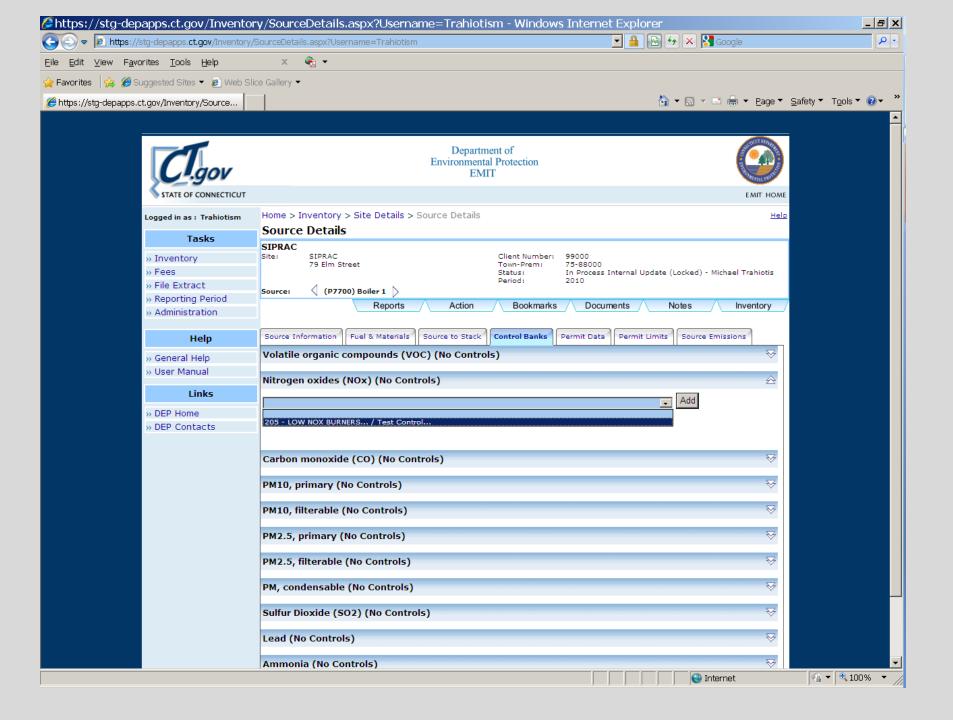

## **EPA HAP Look Up Tool**

http://iaspub.epa.gov/sor\_internet/registry/substreg/searchandretrieve/substancesearch/search.do

Default HAPs and Addition of HAPs to Report

Delete Control Equipment without changing capture efficiency