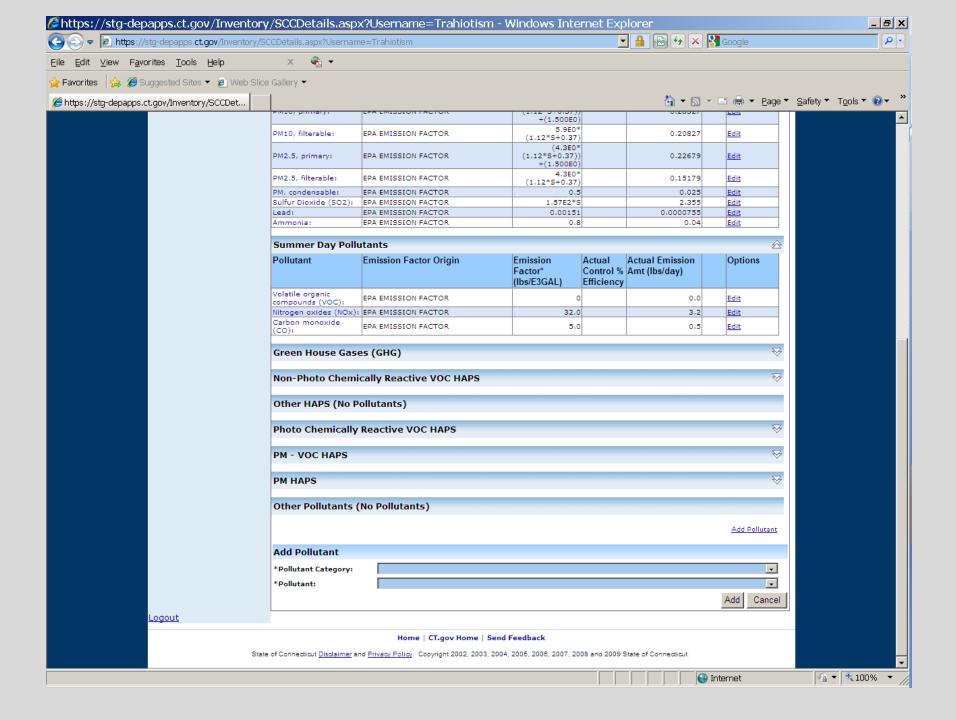

## **EPA HAP Look Up Tool**

http://iaspub.epa.gov/sor\_internet/registry/substreg/searchandretrieve/substancesearch/search.do

Default HAPs and Addition of HAPs to Report

Delete Control Equipment without changing capture efficiency