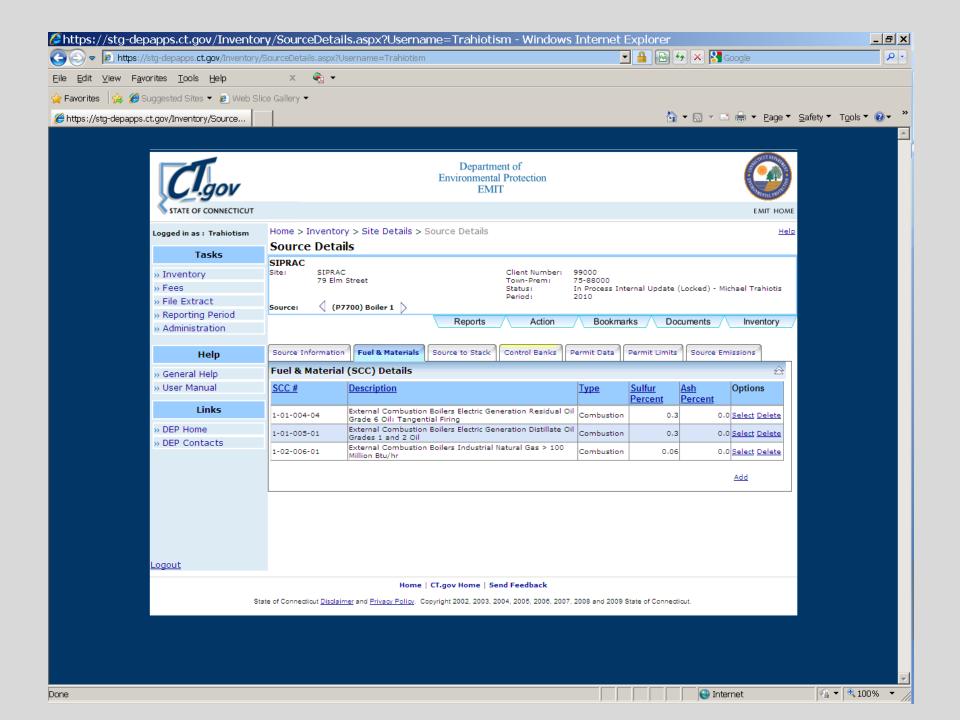

## **EMIT 2010 Emission Reporting**

January 18, 2011 – Site Records for 2010 Emission Statement Available

March 1, 2011 – Due date for submission of 2010 Emission Statement

HAPs – Facilities must report HAPs that meet the follow 2 conditions