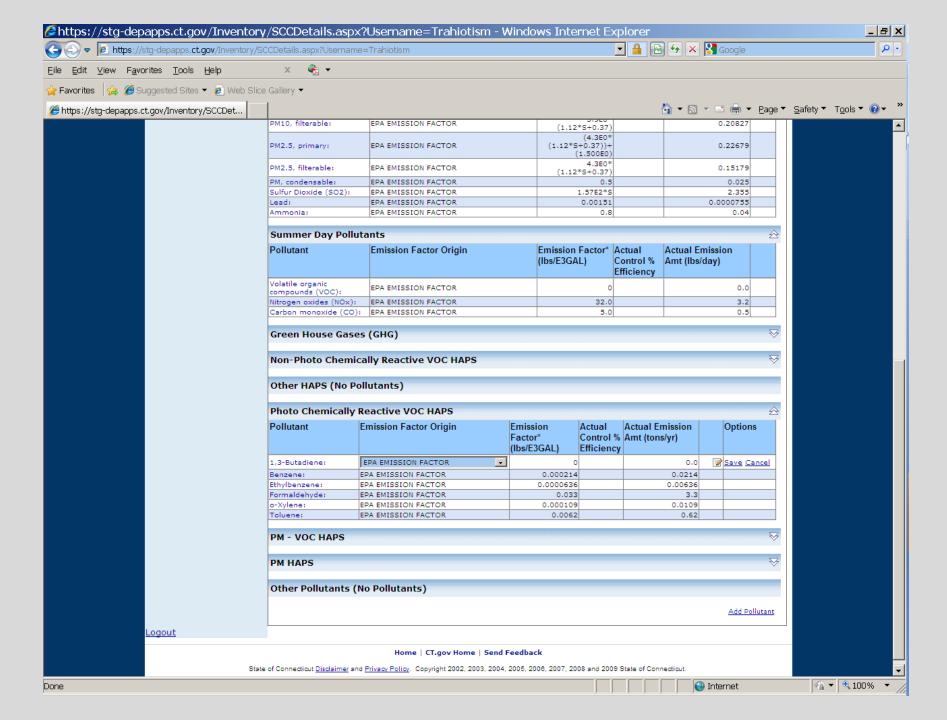

## **EPA HAP Look Up Tool**

http://iaspub.epa.gov/sor\_internet/registry/substreg/searchandretrieve/substancesearch/search.do

Default HAPs and Addition of HAPs to Report

Delete Control Equipment without changing capture efficiency