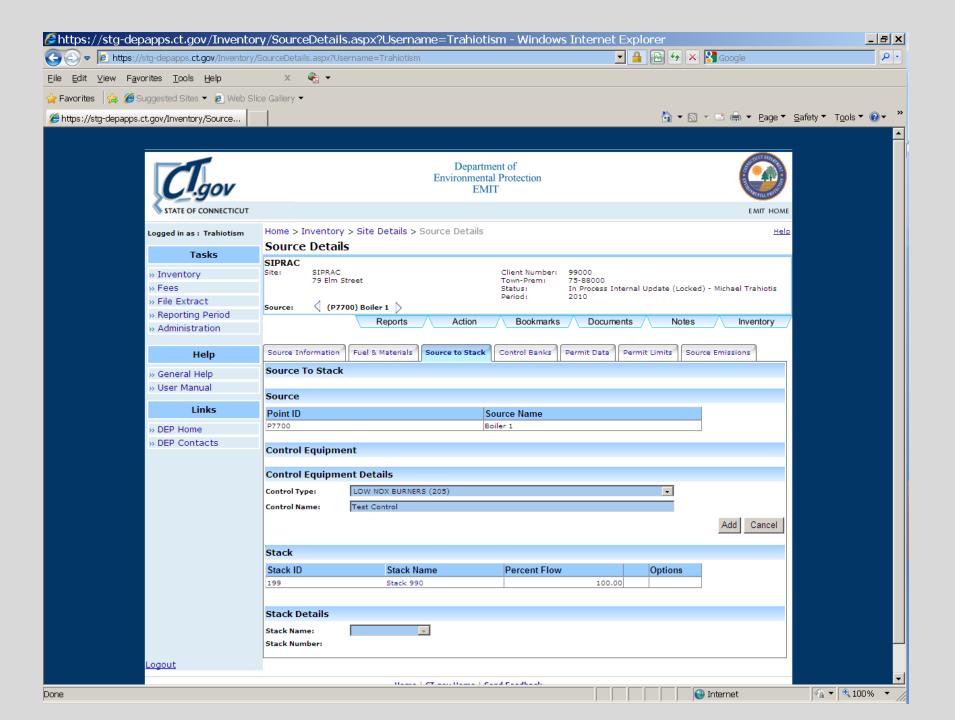

## **EPA HAP Look Up Tool**

http://iaspub.epa.gov/sor\_internet/registry/substreg/searchandretrieve/substancesearch/search.do

Default HAPs and Addition of HAPs to Report

Delete Control Equipment without changing capture efficiency