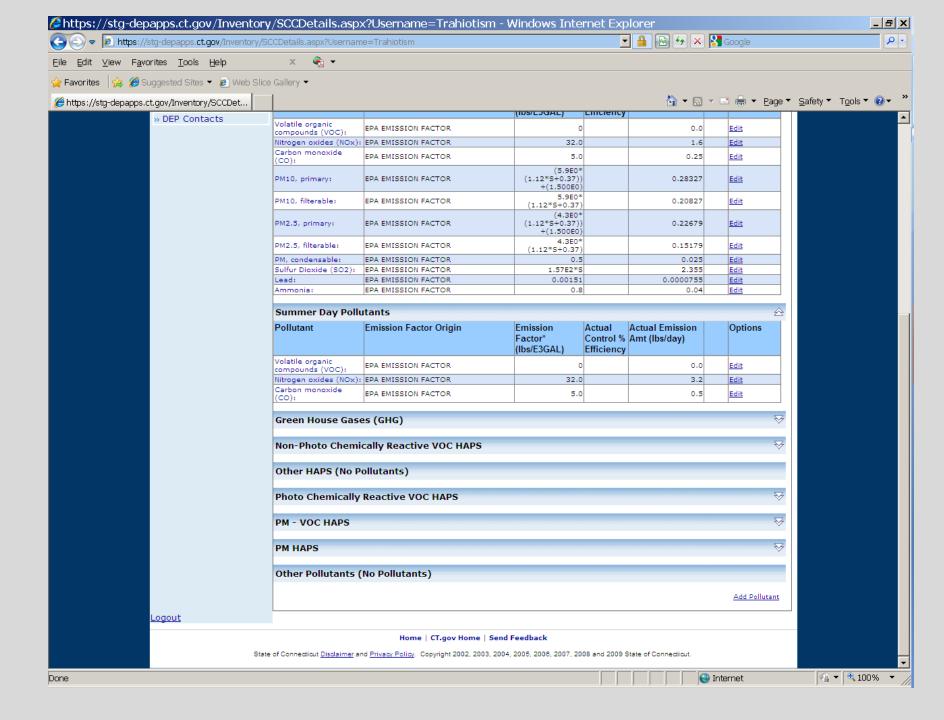

## **EMIT 2010 Emission Reporting**

January 18, 2011 – Site Records for 2010 Emission Statement Available

March 1, 2011 – Due date for submission of 2010 Emission Statement

HAPs – Facilities must report HAPs that meet the follow 2 conditions

- 1. EPA WebFire Emission Factor in EMIT
- 2. HAPs in a Facilities applicable requirements but does not have an EPA WebFire Emission Factor