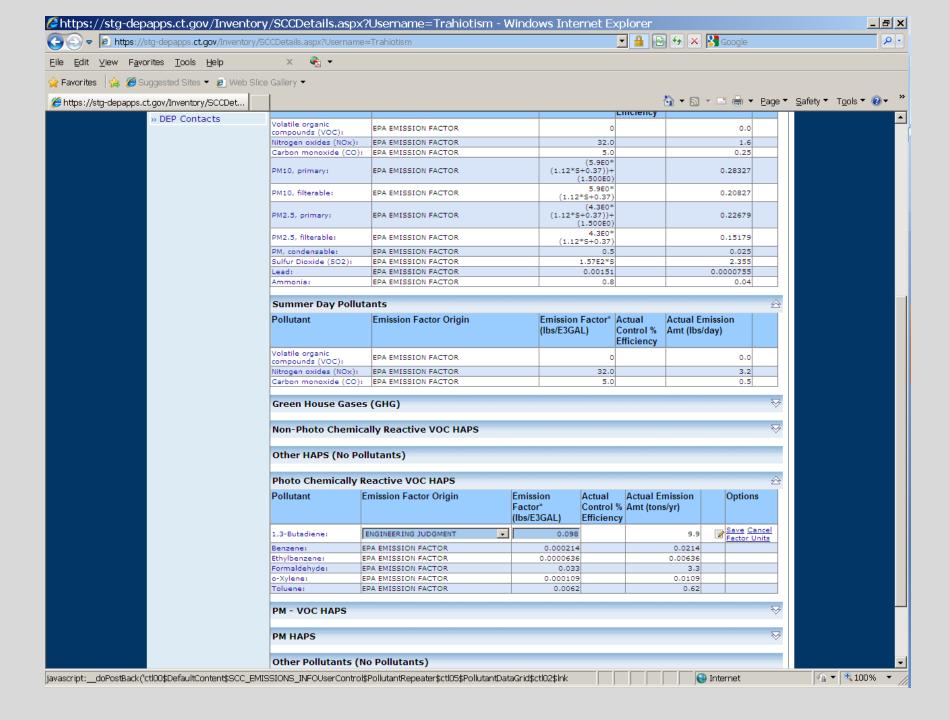

## **EMIT 2010 Emission Reporting**

January 18, 2011 – Site Records for 2010 Emission Statement Available

March 1, 2011 – Due date for submission of 2010 Emission Statement

HAPs – Facilities must report HAPs that meet the follow 2 conditions

- 1. EPA WebFire Emission Factor in EMIT
- 2. HAPs in a Facilities applicable requirements but does not have an EPA WebFire Emission Factor