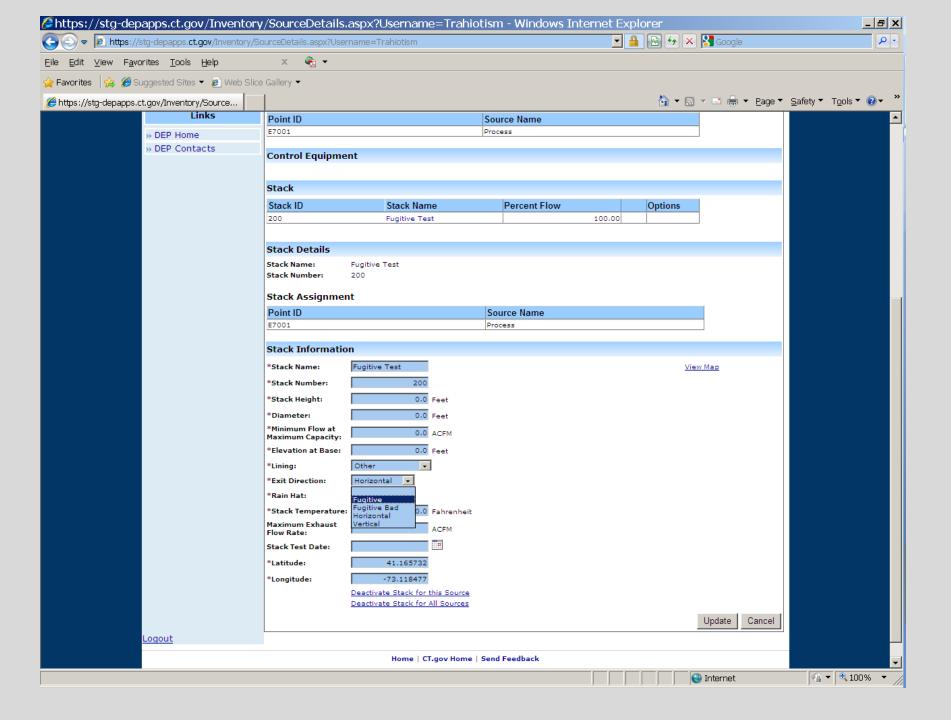

## **EPA HAP Look Up Tool**

http://iaspub.epa.gov/sor\_internet/registry/substreg/searchandretrieve/substancesearch/search.do

Default HAPs and Addition of HAPs to Report

Delete Control Equipment without changing capture efficiency