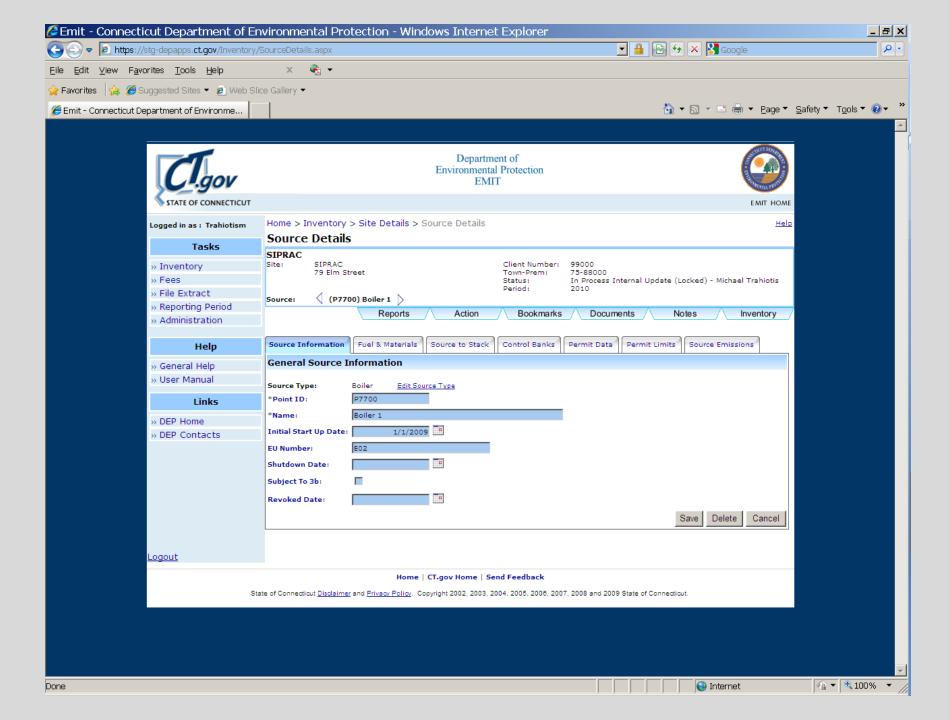

## **EMIT 2010 Emission Reporting**

January 18, 2011 – Site Records for 2010 Emission Statement Available

March 1, 2011 – Due date for submission of 2010 Emission Statement

HAPs – Facilities must report HAPs that meet the follow 2 conditions