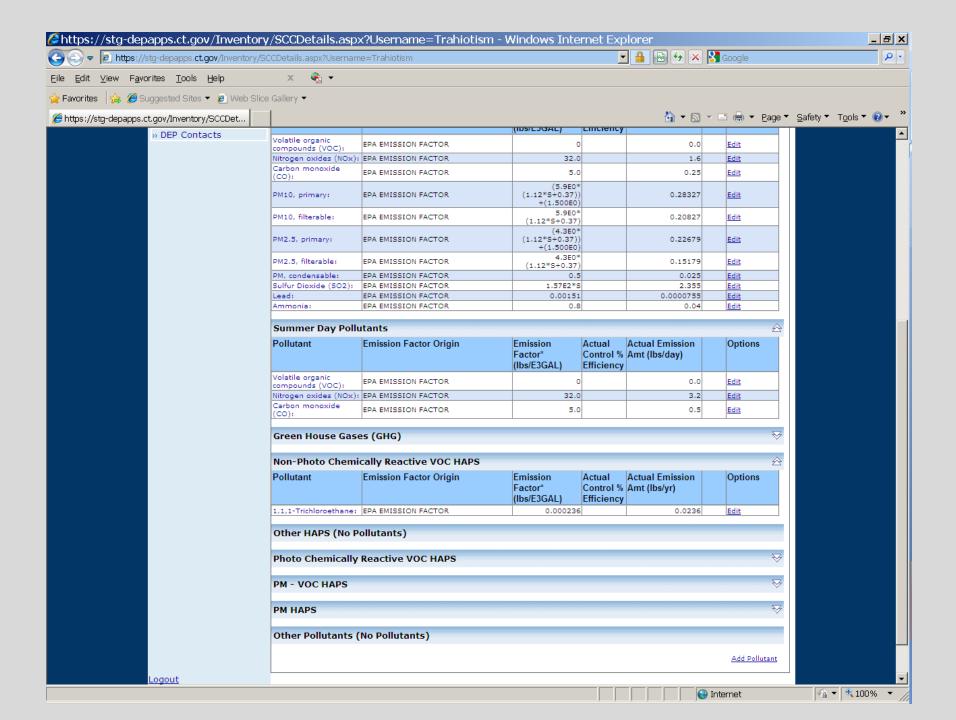

## **EMIT 2010 Emission Reporting**

January 18, 2011 – Site Records for 2010 Emission Statement Available

March 1, 2011 – Due date for submission of 2010 Emission Statement

HAPs – Facilities must report HAPs that meet the follow 2 conditions

- 1. EPA WebFire Emission Factor in EMIT
- 2. HAPs in a Facilities applicable requirements but does not have an EPA WebFire Emission Factor

## **EPA HAP Look Up Tool**

http://iaspub.epa.gov/sor\_internet/registry/substreg/searchandretrieve/substancesearch/search.do

Default HAPs and Addition of HAPs to Report

Delete Control Equipment without changing capture efficiency