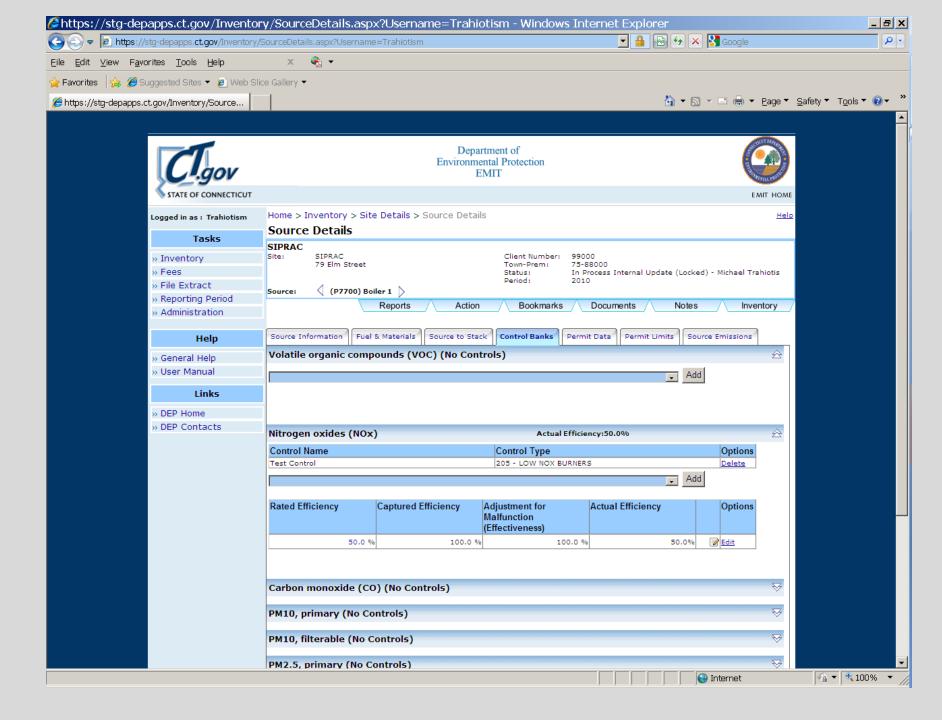

## **EPA HAP Look Up Tool**

http://iaspub.epa.gov/sor\_internet/registry/substreg/searchandretrieve/substancesearch/search.do

Default HAPs and Addition of HAPs to Report

Delete Control Equipment without changing capture efficiency