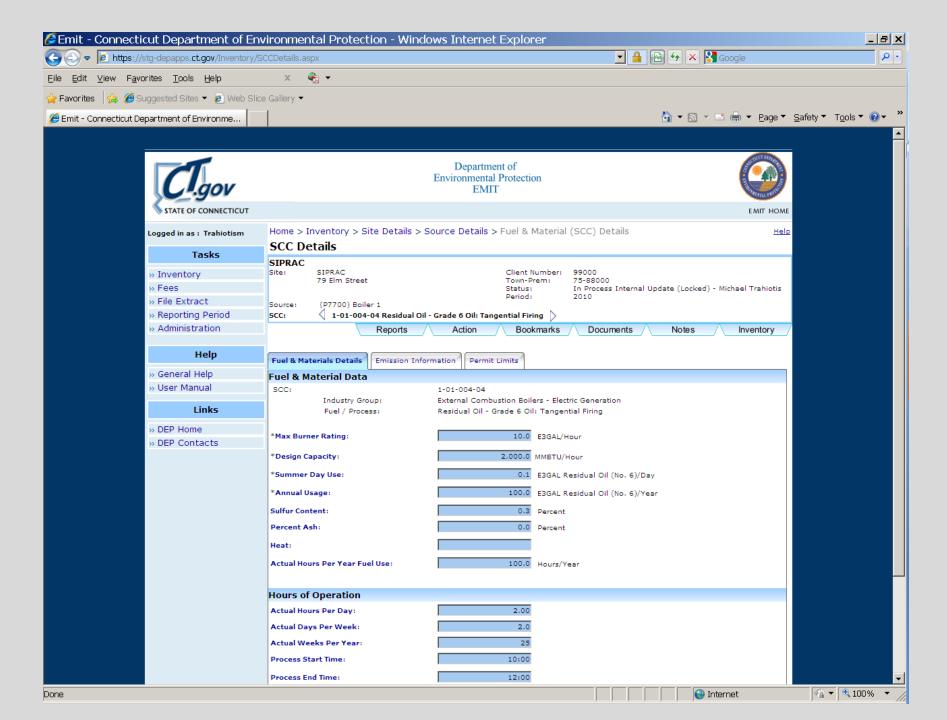

## **EMIT 2010 Emission Reporting**

January 18, 2011 – Site Records for 2010 Emission Statement Available

March 1, 2011 – Due date for submission of 2010 Emission Statement

HAPs – Facilities must report HAPs that meet the follow 2 conditions