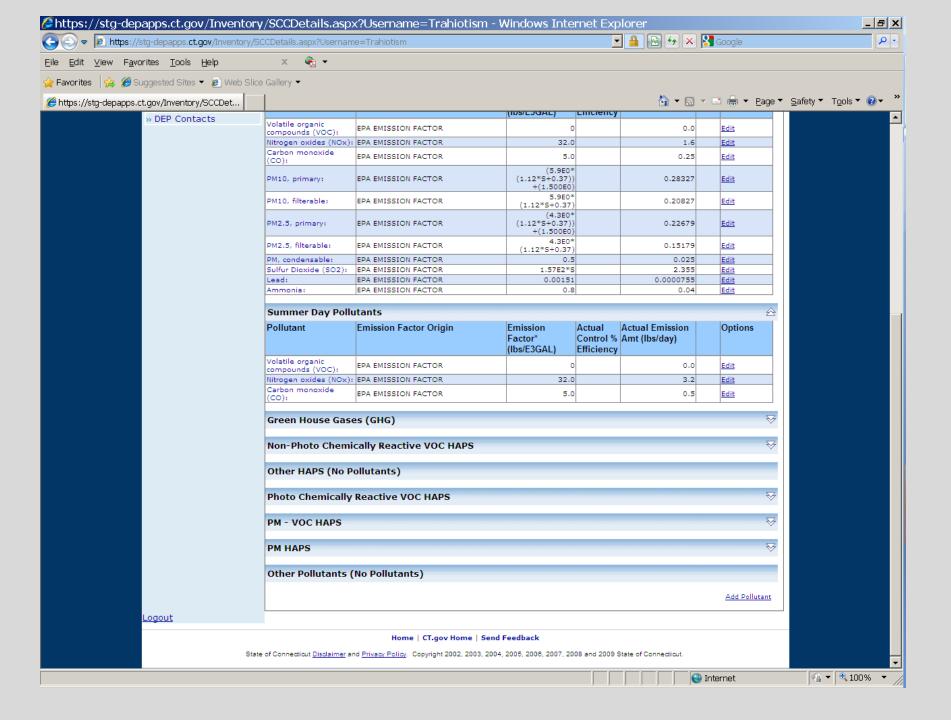

## **EMIT 2010 Emission Reporting**

January 18, 2011 – Site Records for 2010 Emission Statement Available

March 1, 2011 – Due date for submission of 2010 Emission Statement

HAPs – Facilities must report HAPs that meet the follow 2 conditions

- 1. EPA WebFire Emission Factor in EMIT
- 2. HAPs in a Facilities applicable requirements but does not have an EPA WebFire Emission Factor