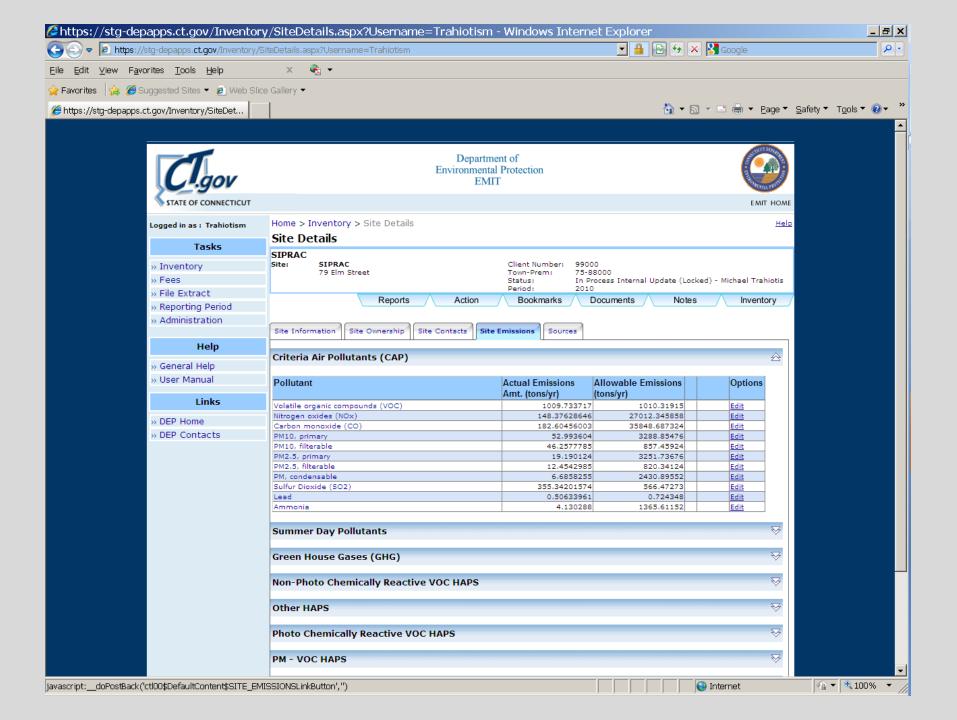

## **EMIT 2010 Emission Reporting**

January 18, 2011 – Site Records for 2010 Emission Statement Available

March 1, 2011 – Due date for submission of 2010 Emission Statement

HAPs – Facilities must report HAPs that meet the follow 2 conditions

- 1. EPA WebFire Emission Factor in EMIT
- 2. HAPs in a Facilities applicable requirements but does not have an EPA WebFire Emission Factor