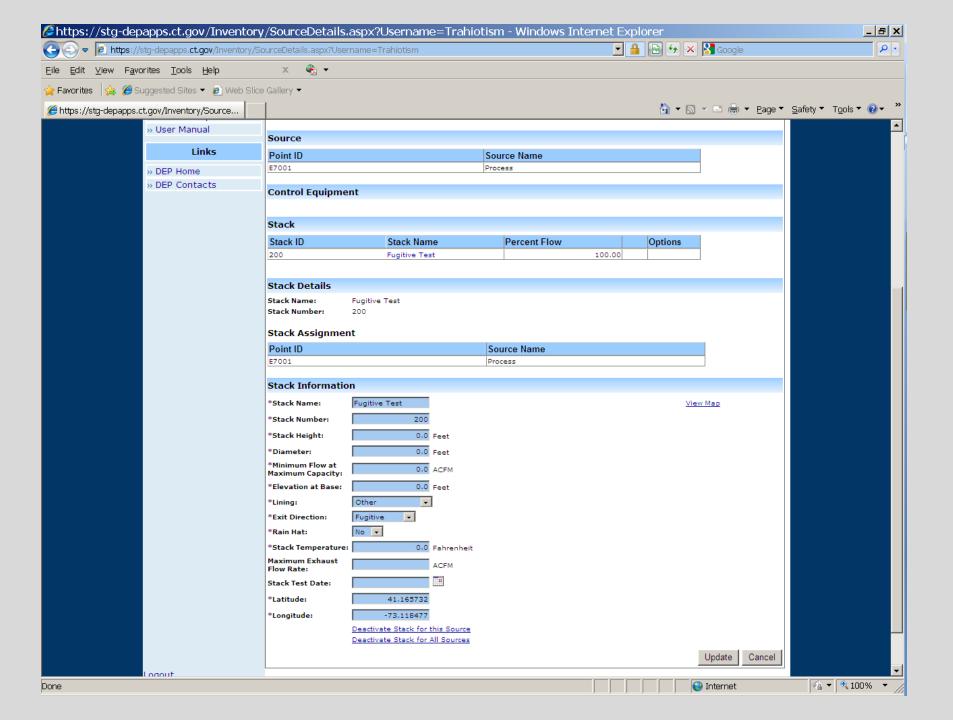

## **EPA HAP Look Up Tool**

http://iaspub.epa.gov/sor\_internet/registry/substreg/searchandretrieve/substancesearch/search.do

Default HAPs and Addition of HAPs to Report

Delete Control Equipment without changing capture efficiency