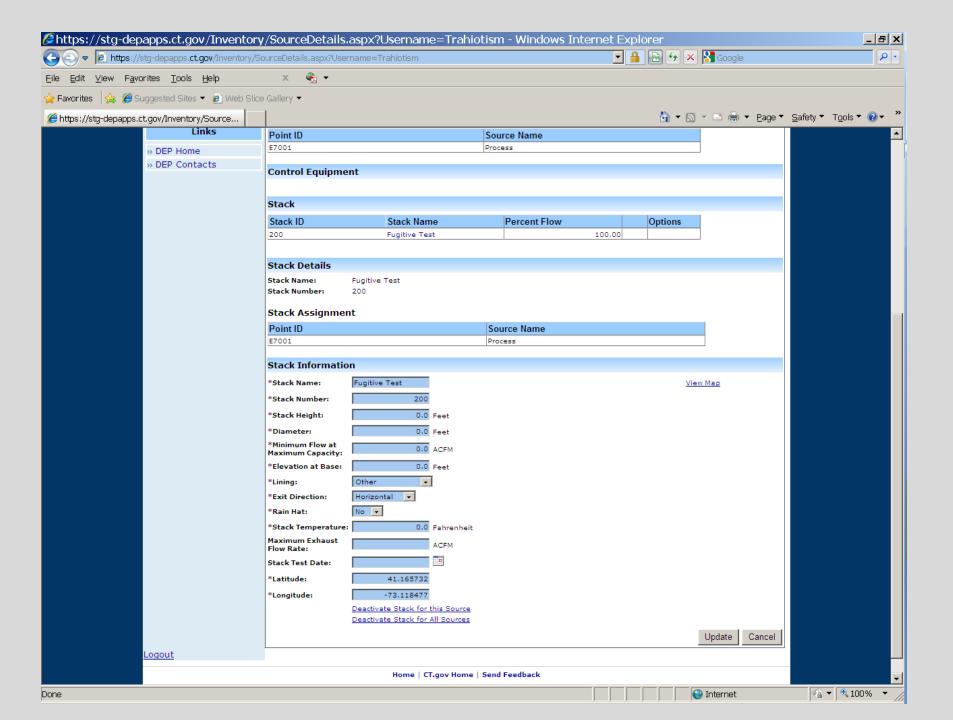

## **EPA HAP Look Up Tool**

http://iaspub.epa.gov/sor\_internet/registry/substreg/searchandretrieve/substancesearch/search.do

Default HAPs and Addition of HAPs to Report

Delete Control Equipment without changing capture efficiency