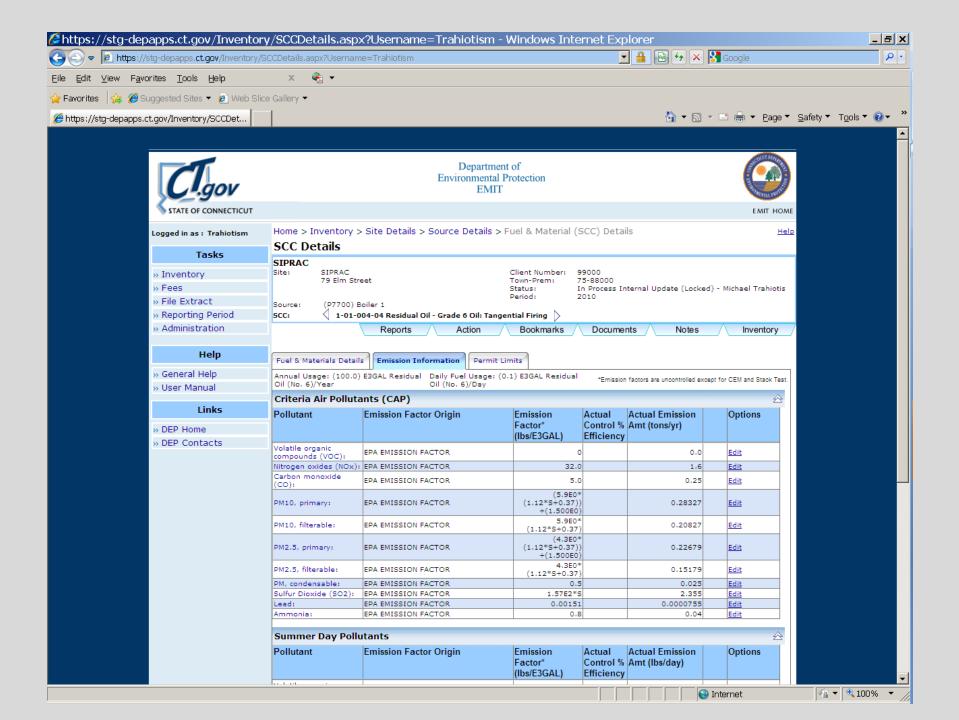

## **EMIT 2010 Emission Reporting**

January 18, 2011 – Site Records for 2010 Emission Statement Available

March 1, 2011 – Due date for submission of 2010 Emission Statement

HAPs – Facilities must report HAPs that meet the follow 2 conditions

- 1. EPA WebFire Emission Factor in EMIT
- 2. HAPs in a Facilities applicable requirements but does not have an EPA WebFire Emission Factor

## **EPA HAP Look Up Tool**

http://iaspub.epa.gov/sor\_internet/registry/substreg/searchandretrieve/substancesearch/search.do

Default HAPs and Addition of HAPs to Report

Delete Control Equipment without changing capture efficiency