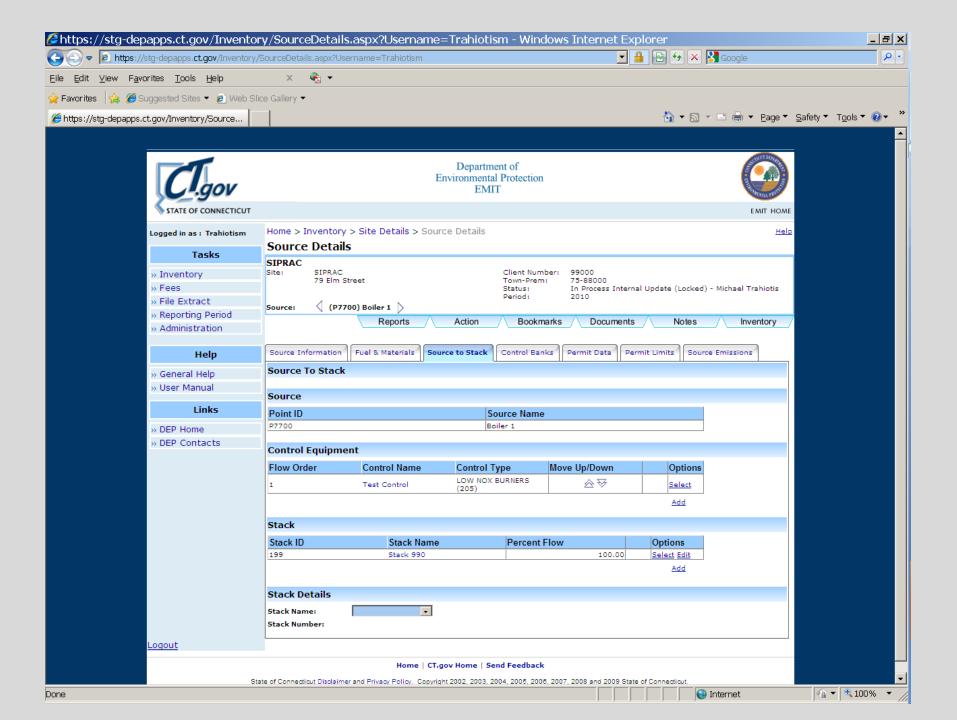

## **EPA HAP Look Up Tool**

http://iaspub.epa.gov/sor\_internet/registry/substreg/searchandretrieve/substancesearch/search.do

Default HAPs and Addition of HAPs to Report

Delete Control Equipment without changing capture efficiency