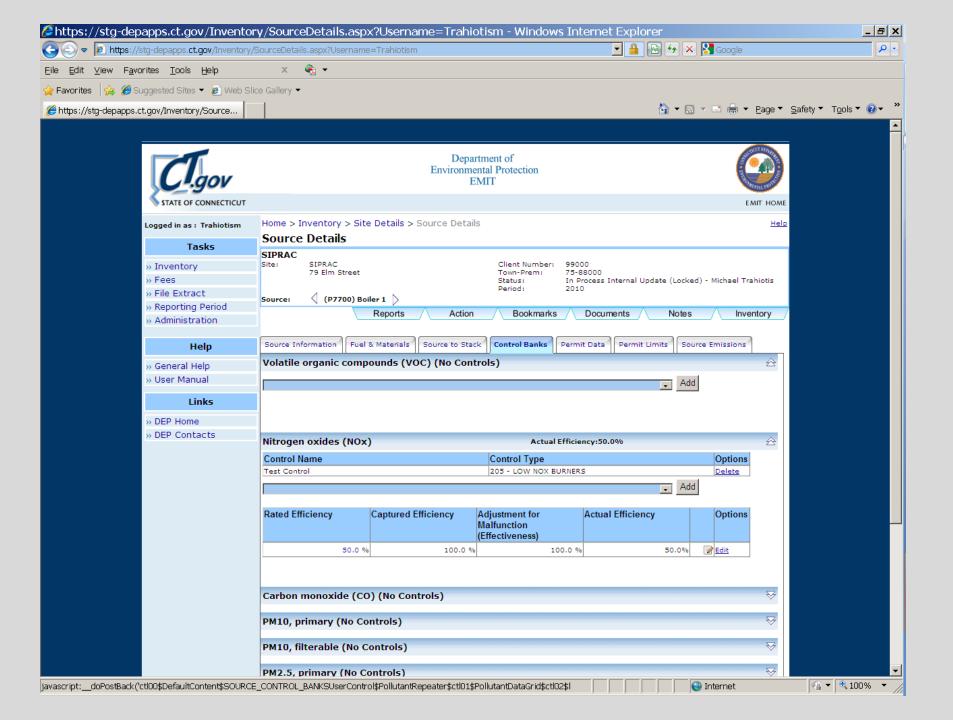

## **EPA HAP Look Up Tool**

http://iaspub.epa.gov/sor\_internet/registry/substreg/searchandretrieve/substancesearch/search.do

Default HAPs and Addition of HAPs to Report

Delete Control Equipment without changing capture efficiency