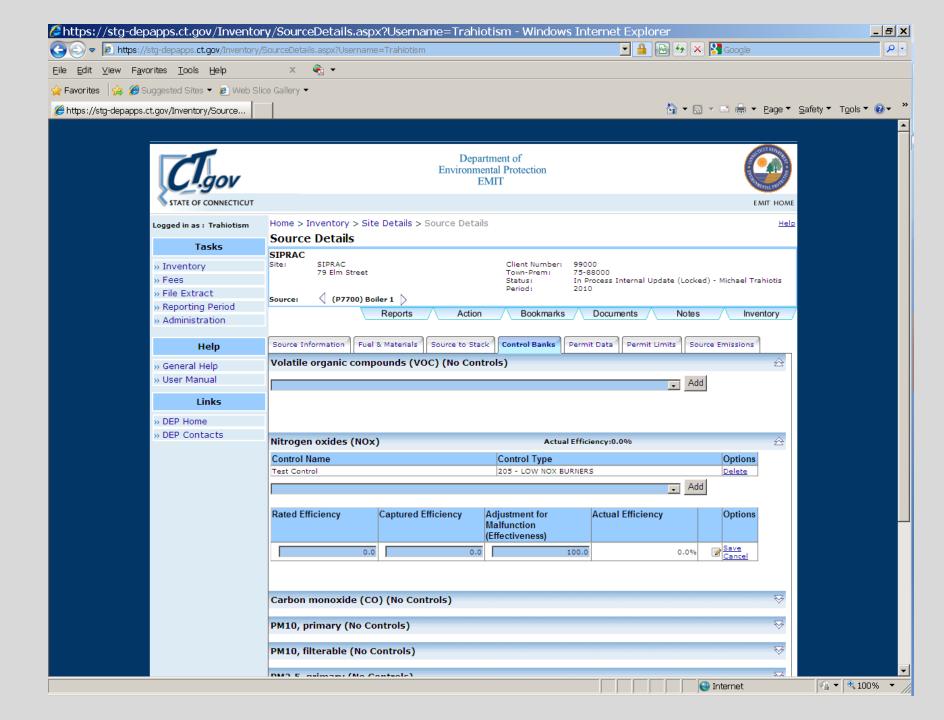

## **EPA HAP Look Up Tool**

http://iaspub.epa.gov/sor\_internet/registry/substreg/searchandretrieve/substancesearch/search.do

Default HAPs and Addition of HAPs to Report

Delete Control Equipment without changing capture efficiency