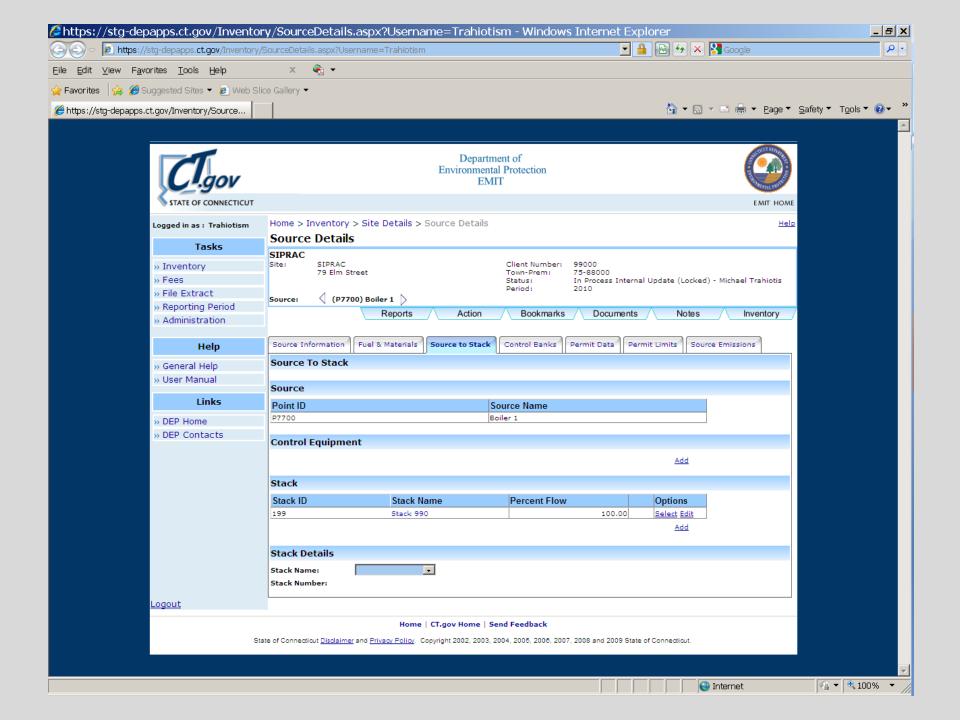

## **EPA HAP Look Up Tool**

http://iaspub.epa.gov/sor\_internet/registry/substreg/searchandretrieve/substancesearch/search.do

Default HAPs and Addition of HAPs to Report

Delete Control Equipment without changing capture efficiency