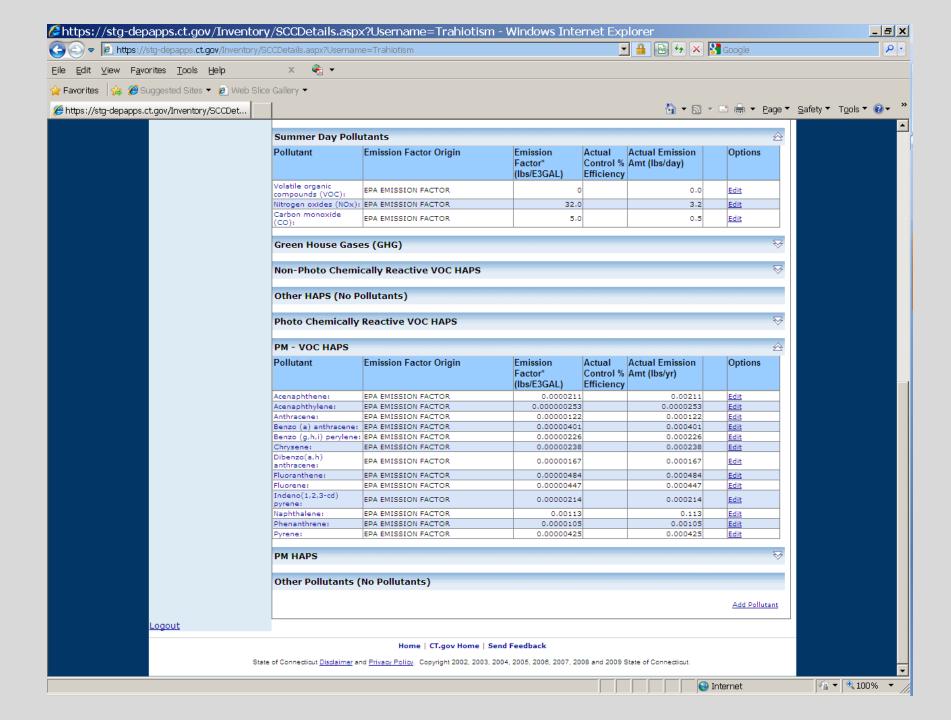

## **EPA HAP Look Up Tool**

http://iaspub.epa.gov/sor\_internet/registry/substreg/searchandretrieve/substancesearch/search.do

Default HAPs and Addition of HAPs to Report

Delete Control Equipment without changing capture efficiency