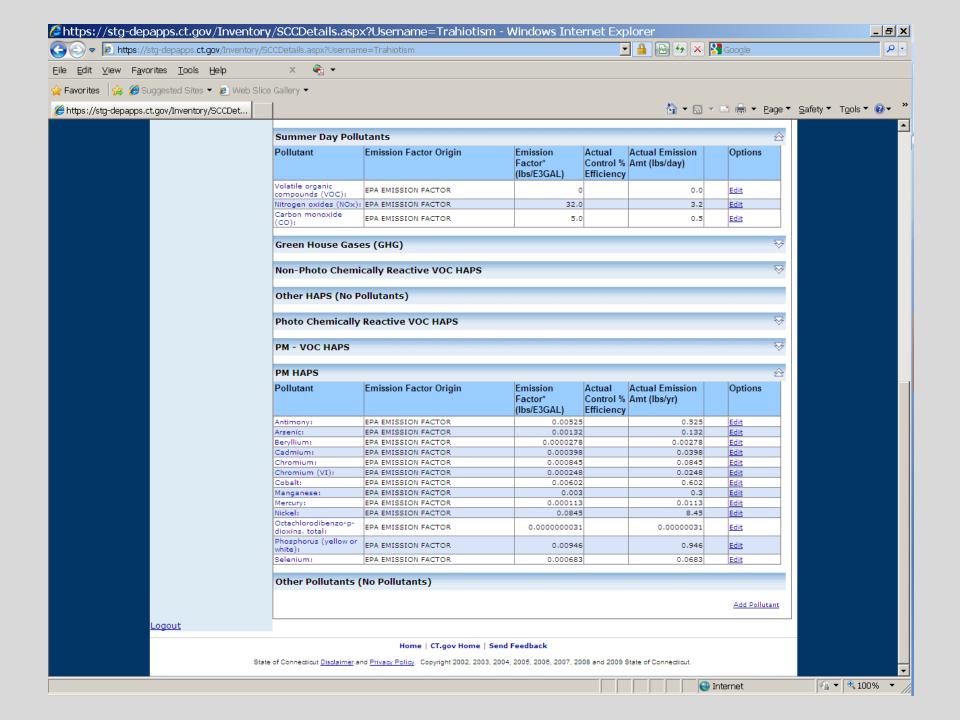

## **EMIT 2010 Emission Reporting**

January 18, 2011 – Site Records for 2010 Emission Statement Available

March 1, 2011 – Due date for submission of 2010 Emission Statement

HAPs – Facilities must report HAPs that meet the follow 2 conditions

- 1. EPA WebFire Emission Factor in EMIT
- 2. HAPs in a Facilities applicable requirements but does not have an EPA WebFire Emission Factor

## **EPA HAP Look Up Tool**

http://iaspub.epa.gov/sor\_internet/registry/substreg/searchandretrieve/substancesearch/search.do

Default HAPs and Addition of HAPs to Report

Delete Control Equipment without changing capture efficiency