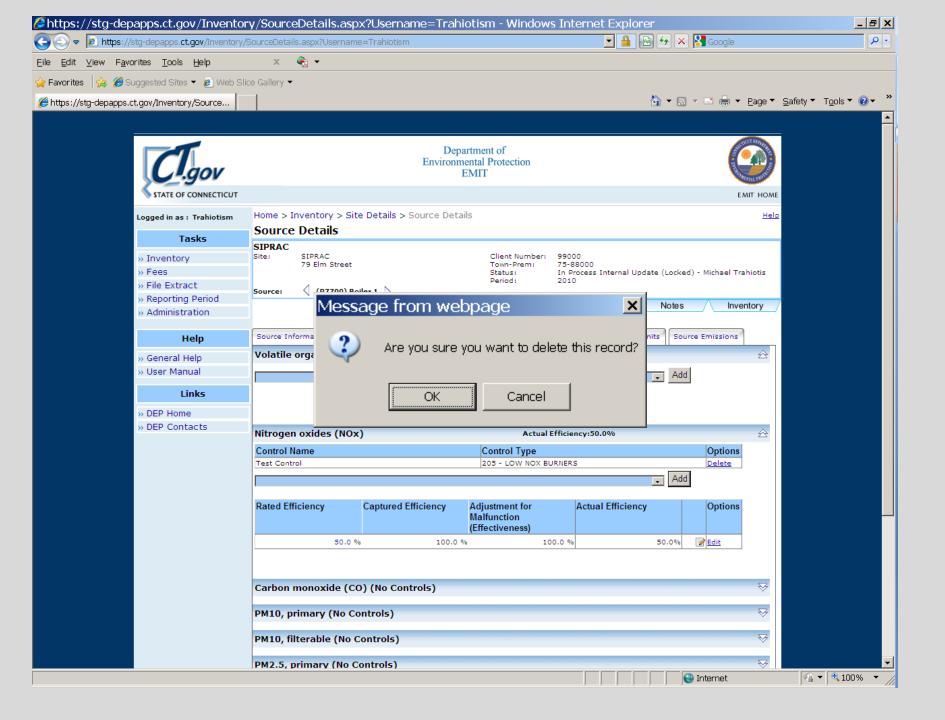

## **EPA HAP Look Up Tool**

http://iaspub.epa.gov/sor\_internet/registry/substreg/searchandretrieve/substancesearch/search.do

Default HAPs and Addition of HAPs to Report

Delete Control Equipment without changing capture efficiency