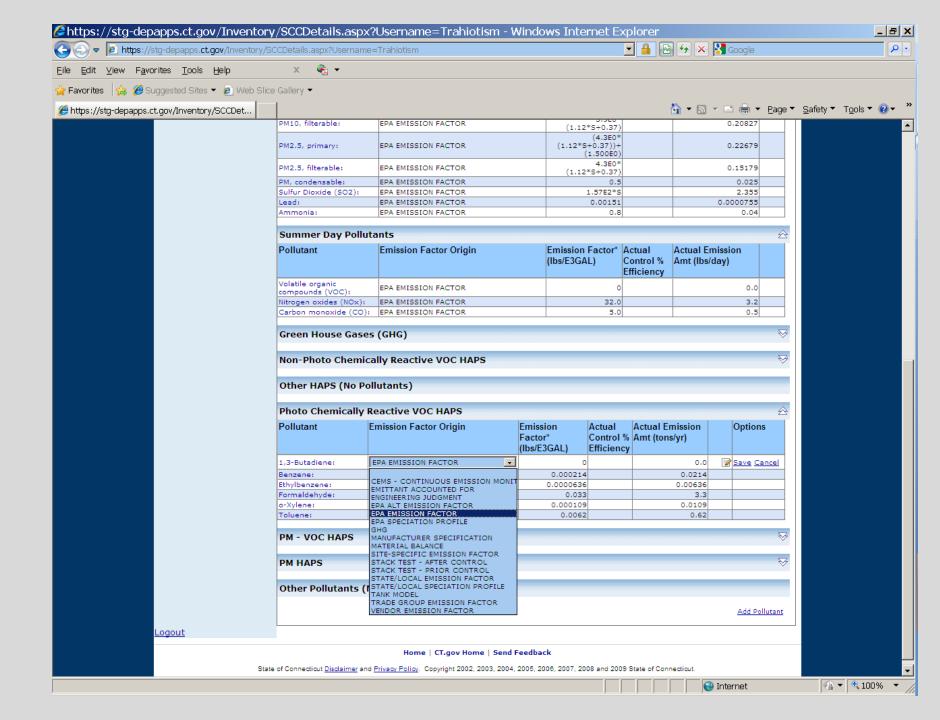

- 1. EPA WebFire Emission Factor in EMIT
- 2. HAPs in a Facilities applicable requirements but does not have an EPA WebFire Emission Factor

## **EPA HAP Look Up Tool**

http://iaspub.epa.gov/sor\_internet/registry/substreg/searchandretrieve/substancesearch/search.do

Default HAPs and Addition of HAPs to Report

Delete Control Equipment without changing capture efficiency