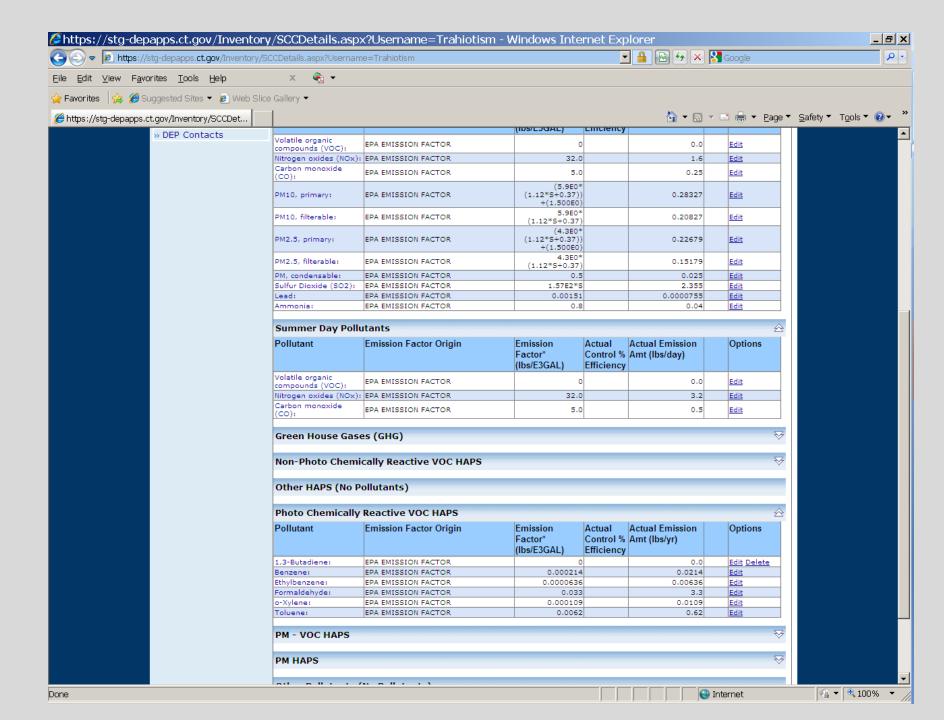

## **EPA HAP Look Up Tool**

http://iaspub.epa.gov/sor\_internet/registry/substreg/searchandretrieve/substancesearch/search.do

Default HAPs and Addition of HAPs to Report

Delete Control Equipment without changing capture efficiency