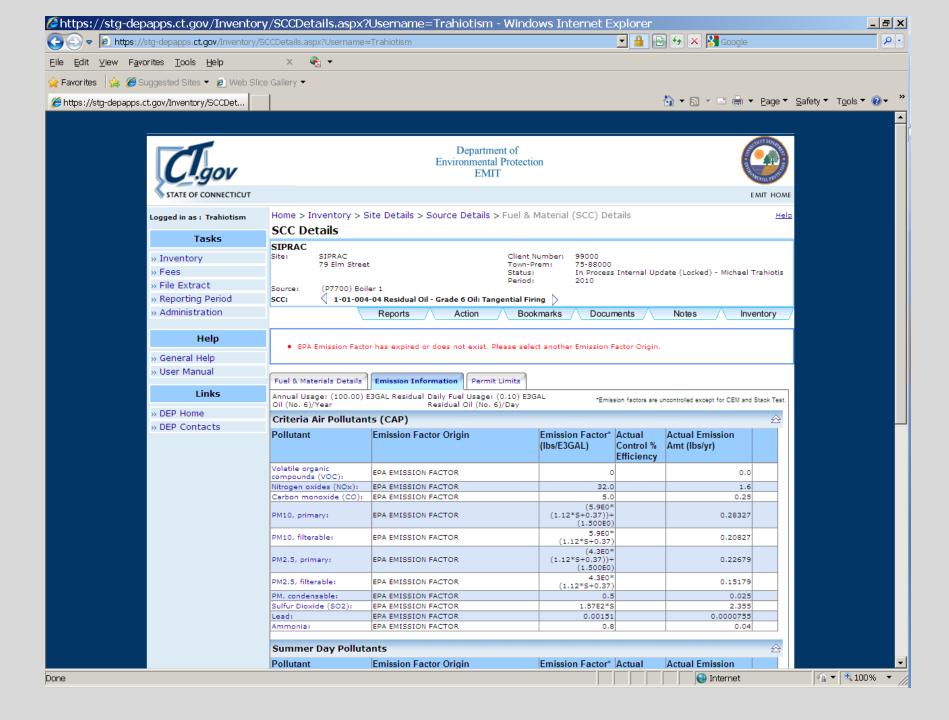

## **EMIT 2010 Emission Reporting**

January 18, 2011 – Site Records for 2010 Emission Statement Available

March 1, 2011 – Due date for submission of 2010 Emission Statement

HAPs – Facilities must report HAPs that meet the follow 2 conditions

- 1. EPA WebFire Emission Factor in EMIT
- 2. HAPs in a Facilities applicable requirements but does not have an EPA WebFire Emission Factor