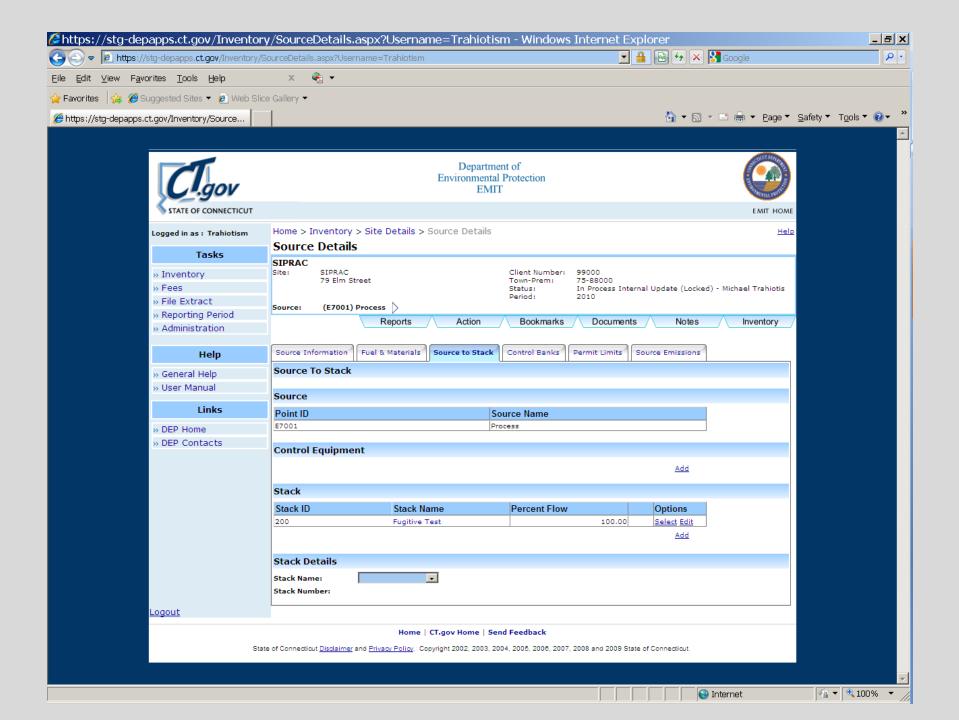

## **EPA HAP Look Up Tool**

http://iaspub.epa.gov/sor\_internet/registry/substreg/searchandretrieve/substancesearch/search.do

Default HAPs and Addition of HAPs to Report

Delete Control Equipment without changing capture efficiency