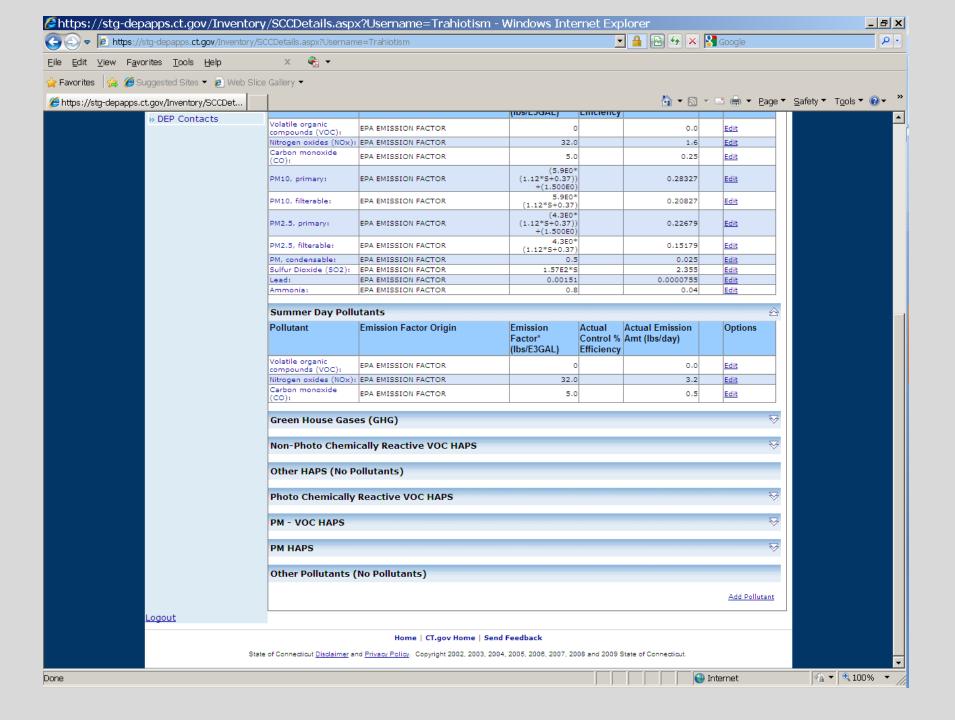

## **EPA HAP Look Up Tool**

http://iaspub.epa.gov/sor\_internet/registry/substreg/searchandretrieve/substancesearch/search.do

Default HAPs and Addition of HAPs to Report

Delete Control Equipment without changing capture efficiency