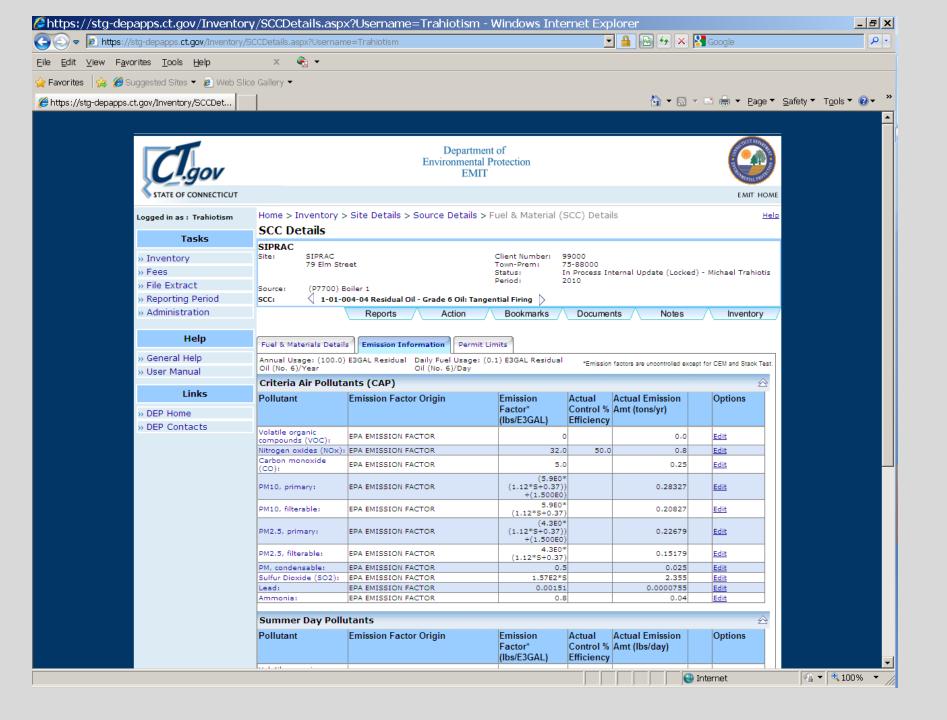

## **EMIT 2010 Emission Reporting**

January 18, 2011 – Site Records for 2010 Emission Statement Available

March 1, 2011 – Due date for submission of 2010 Emission Statement

HAPs – Facilities must report HAPs that meet the follow 2 conditions

- 1. EPA WebFire Emission Factor in EMIT
- 2. HAPs in a Facilities applicable requirements but does not have an EPA WebFire Emission Factor

## **EPA HAP Look Up Tool**

http://iaspub.epa.gov/sor\_internet/registry/substreg/searchandretrieve/substancesearch/search.do

Default HAPs and Addition of HAPs to Report

Delete Control Equipment without changing capture efficiency