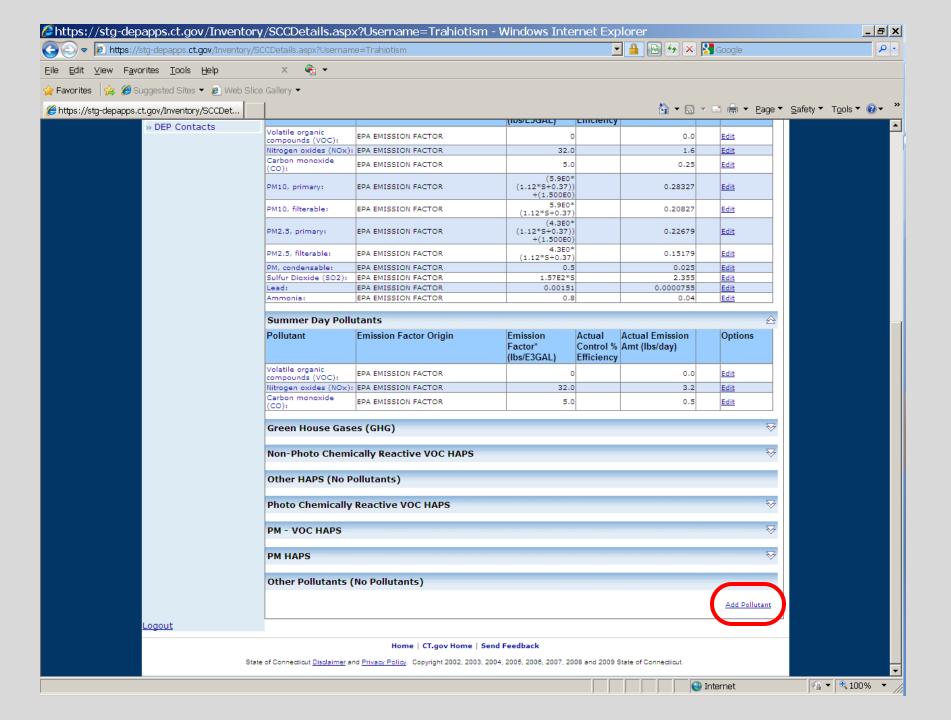

## **EPA HAP Look Up Tool**

http://iaspub.epa.gov/sor\_internet/registry/substreg/searchandretrieve/substancesearch/search.do

Default HAPs and Addition of HAPs to Report

Delete Control Equipment without changing capture efficiency