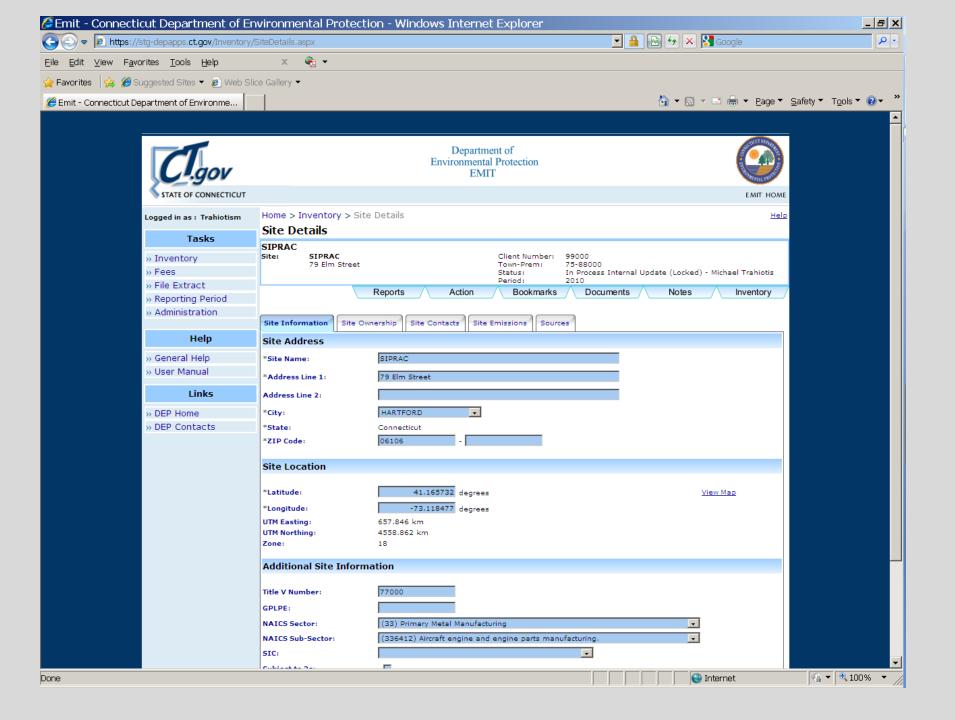

## **EMIT 2010 Emission Reporting**

January 18, 2011 – Site Records for 2010 Emission Statement Available

March 1, 2011 – Due date for submission of 2010 Emission Statement

HAPs – Facilities must report HAPs that meet the follow 2 conditions

- 1. EPA WebFire Emission Factor in EMIT
- 2. HAPs in a Facilities applicable requirements but does not have an EPA WebFire Emission Factor

## **EPA HAP Look Up Tool**

http://iaspub.epa.gov/sor\_internet/registry/substreg/searchandretrieve/substancesearch/search.do

Default HAPs and Addition of HAPs to Report





















































































Delete Control Equipment without changing capture efficiency