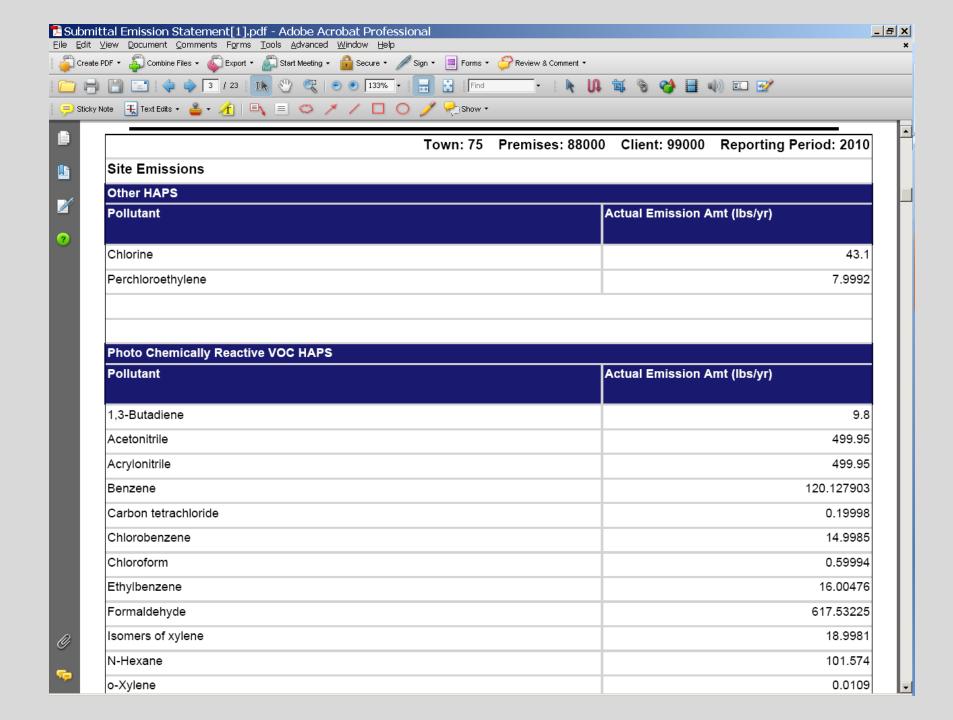

## **EMIT 2010 Emission Reporting**

January 18, 2011 – Site Records for 2010 Emission Statement Available

March 1, 2011 – Due date for submission of 2010 Emission Statement

HAPs – Facilities must report HAPs that meet the follow 2 conditions

- 1. EPA WebFire Emission Factor in EMIT
- 2. HAPs in a Facilities applicable requirements but does not have an EPA WebFire Emission Factor

## **EPA HAP Look Up Tool**

http://iaspub.epa.gov/sor\_internet/registry/substreg/searchandretrieve/substancesearch/search.do

Default HAPs and Addition of HAPs to Report

Delete Control Equipment without changing capture efficiency