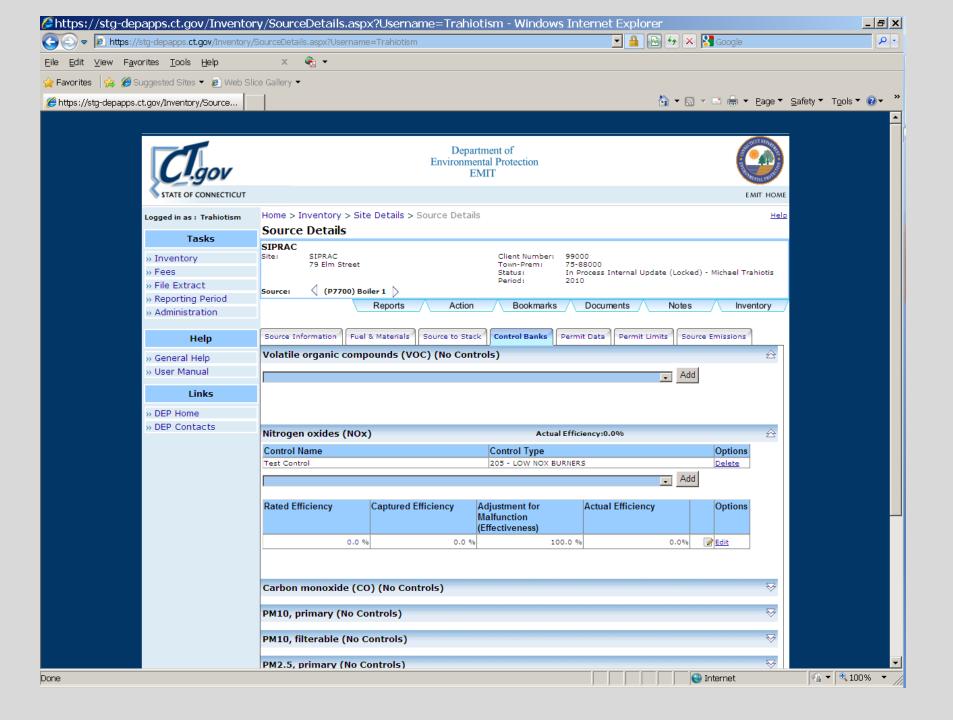

## **EPA HAP Look Up Tool**

http://iaspub.epa.gov/sor\_internet/registry/substreg/searchandretrieve/substancesearch/search.do

Default HAPs and Addition of HAPs to Report

Delete Control Equipment without changing capture efficiency