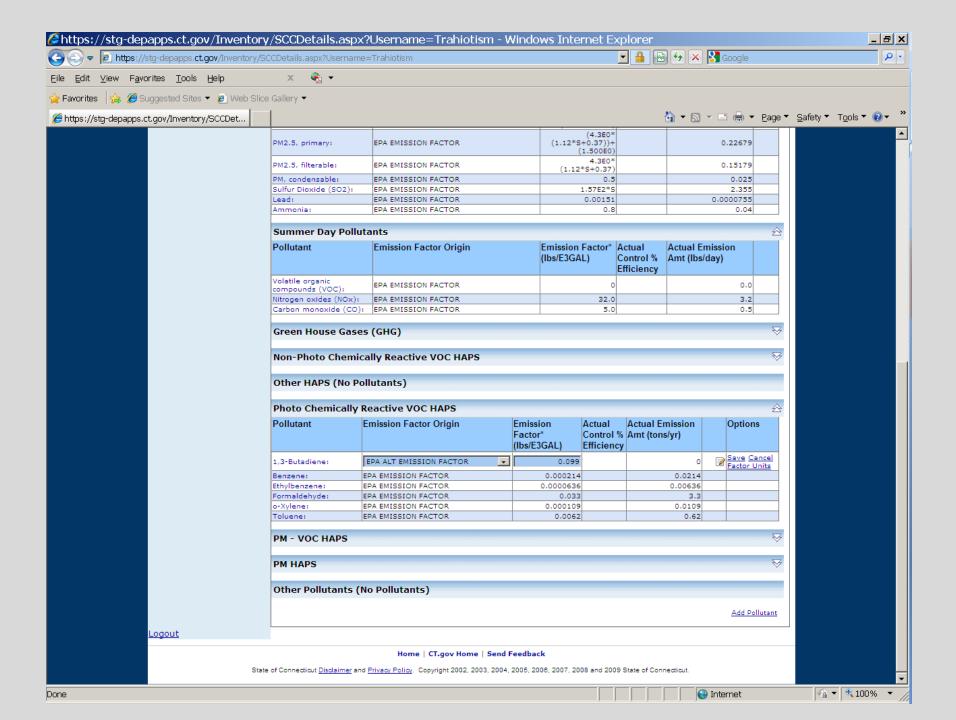

- 1. EPA WebFire Emission Factor in EMIT
- 2. HAPs in a Facilities applicable requirements but does not have an EPA WebFire Emission Factor

## **EPA HAP Look Up Tool**

http://iaspub.epa.gov/sor\_internet/registry/substreg/searchandretrieve/substancesearch/search.do

Default HAPs and Addition of HAPs to Report

Delete Control Equipment without changing capture efficiency