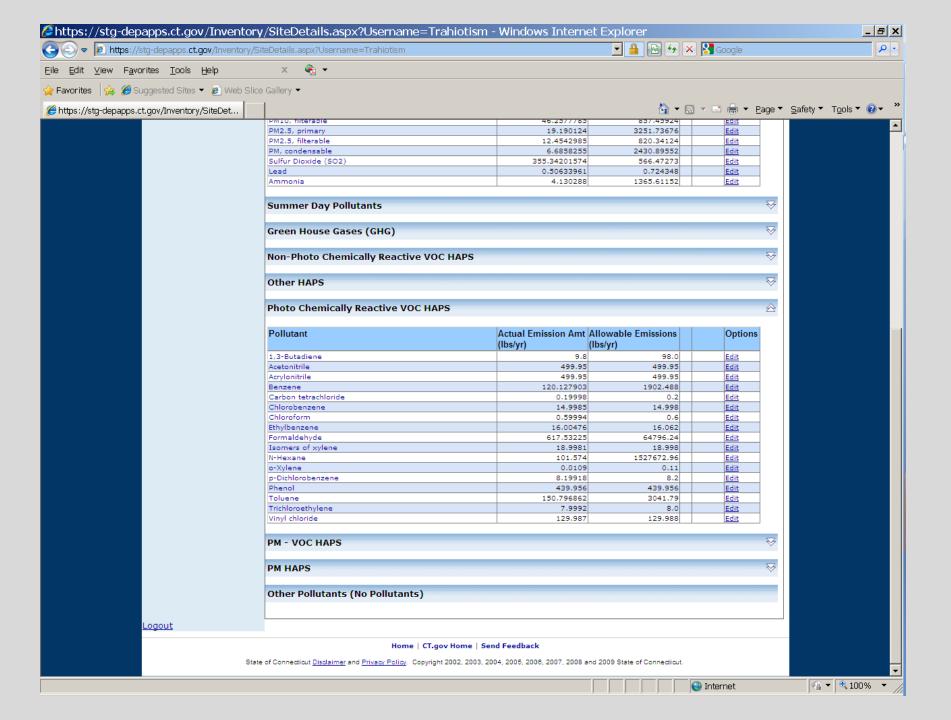

## **EMIT 2010 Emission Reporting**

January 18, 2011 – Site Records for 2010 Emission Statement Available

March 1, 2011 – Due date for submission of 2010 Emission Statement

HAPs – Facilities must report HAPs that meet the follow 2 conditions

- 1. EPA WebFire Emission Factor in EMIT
- 2. HAPs in a Facilities applicable requirements but does not have an EPA WebFire Emission Factor

## **EPA HAP Look Up Tool**

http://iaspub.epa.gov/sor\_internet/registry/substreg/searchandretrieve/substancesearch/search.do

Default HAPs and Addition of HAPs to Report

Delete Control Equipment without changing capture efficiency