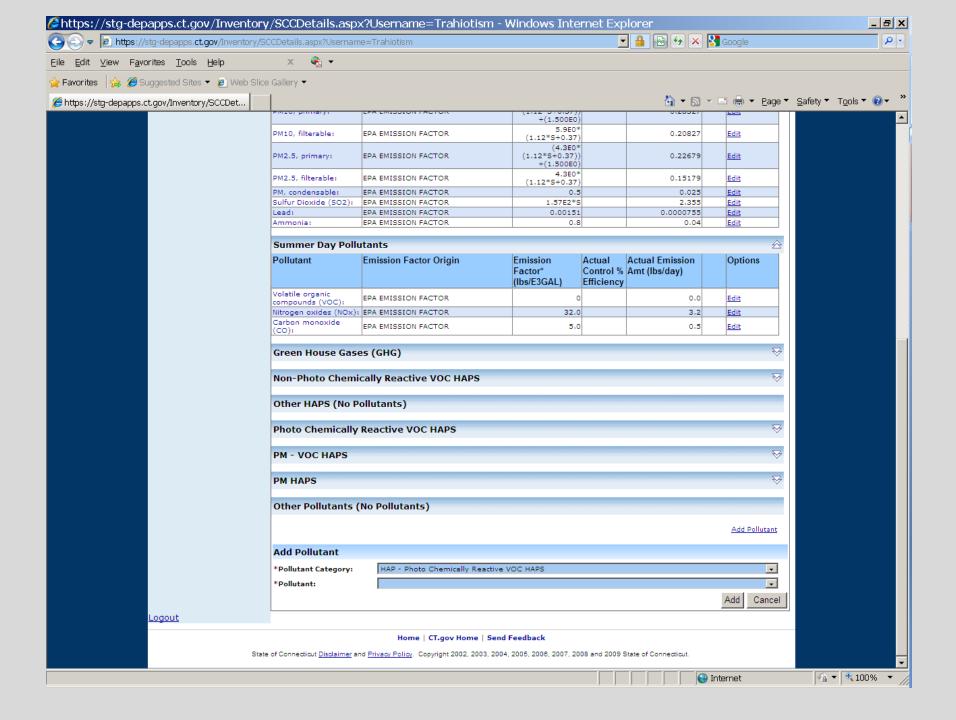

## **EPA HAP Look Up Tool**

http://iaspub.epa.gov/sor\_internet/registry/substreg/searchandretrieve/substancesearch/search.do

Default HAPs and Addition of HAPs to Report

Delete Control Equipment without changing capture efficiency