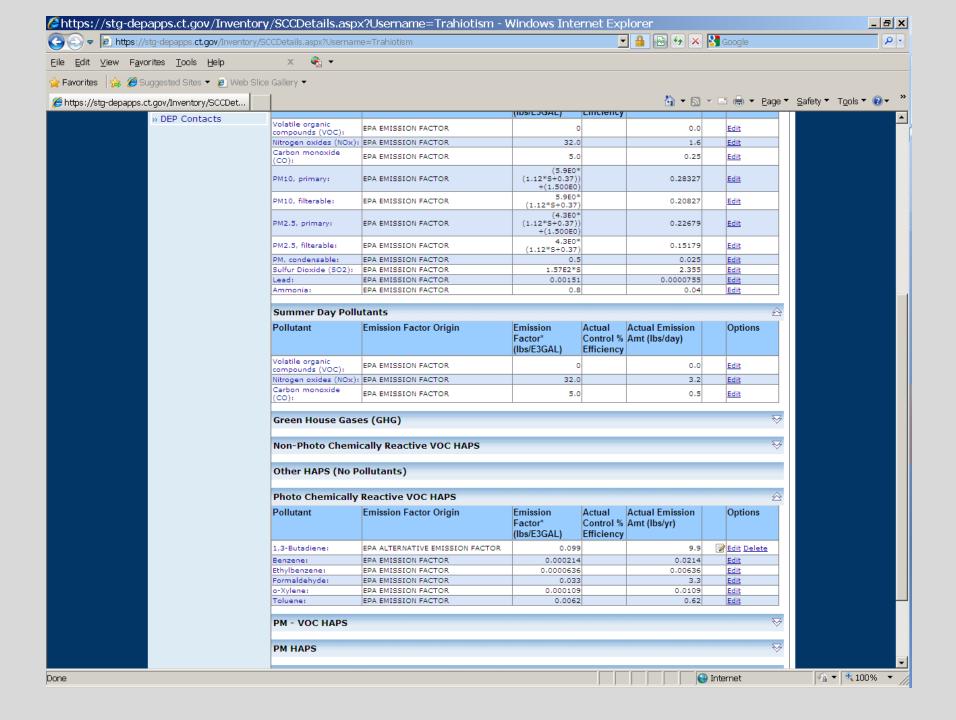

## **EMIT 2010 Emission Reporting**

January 18, 2011 – Site Records for 2010 Emission Statement Available

March 1, 2011 – Due date for submission of 2010 Emission Statement

HAPs – Facilities must report HAPs that meet the follow 2 conditions

- 1. EPA WebFire Emission Factor in EMIT
- 2. HAPs in a Facilities applicable requirements but does not have an EPA WebFire Emission Factor