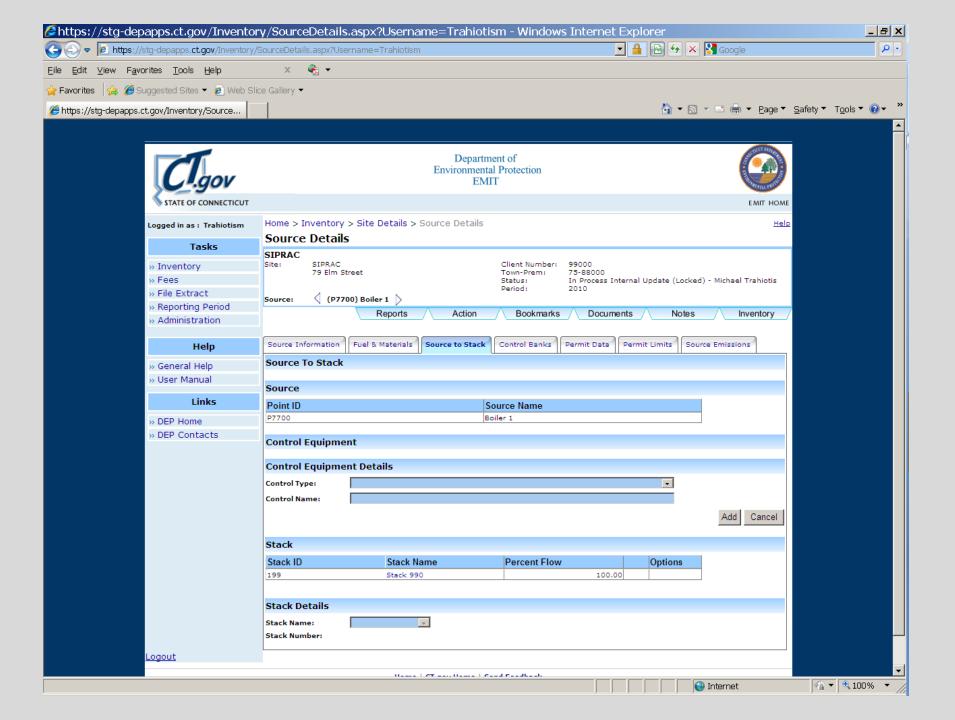

## **EPA HAP Look Up Tool**

http://iaspub.epa.gov/sor\_internet/registry/substreg/searchandretrieve/substancesearch/search.do

Default HAPs and Addition of HAPs to Report

Delete Control Equipment without changing capture efficiency