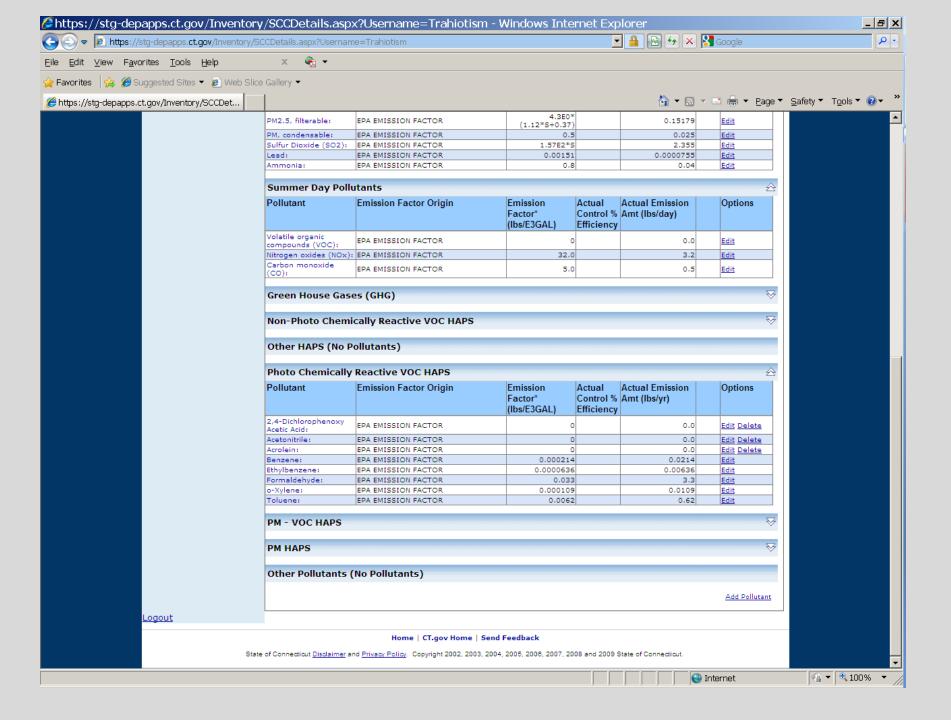

## **EPA HAP Look Up Tool**

http://iaspub.epa.gov/sor\_internet/registry/substreg/searchandretrieve/substancesearch/search.do

Default HAPs and Addition of HAPs to Report

Delete Control Equipment without changing capture efficiency