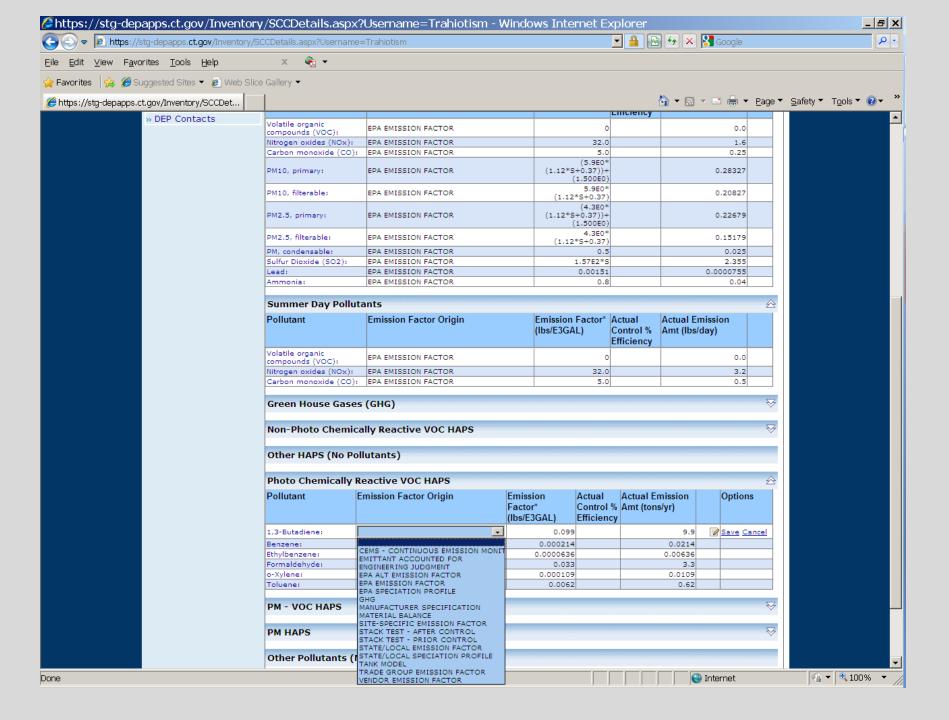

## **EMIT 2010 Emission Reporting**

January 18, 2011 – Site Records for 2010 Emission Statement Available

March 1, 2011 – Due date for submission of 2010 Emission Statement

HAPs – Facilities must report HAPs that meet the follow 2 conditions

- 1. EPA WebFire Emission Factor in EMIT
- 2. HAPs in a Facilities applicable requirements but does not have an EPA WebFire Emission Factor