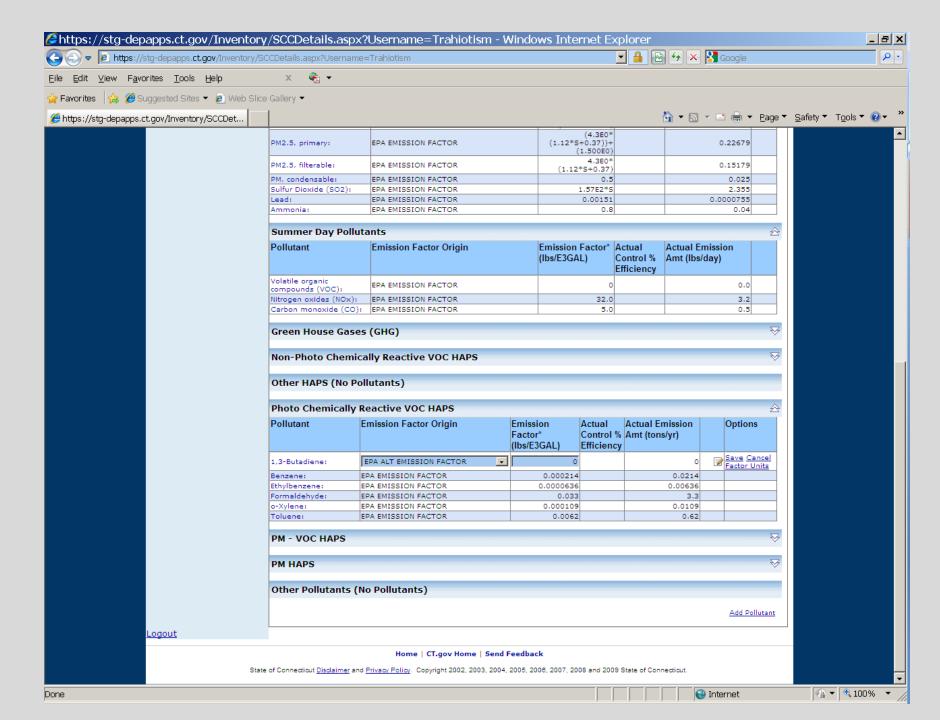

- 1. EPA WebFire Emission Factor in EMIT
- 2. HAPs in a Facilities applicable requirements but does not have an EPA WebFire Emission Factor

## **EPA HAP Look Up Tool**

http://iaspub.epa.gov/sor\_internet/registry/substreg/searchandretrieve/substancesearch/search.do

Default HAPs and Addition of HAPs to Report

Delete Control Equipment without changing capture efficiency