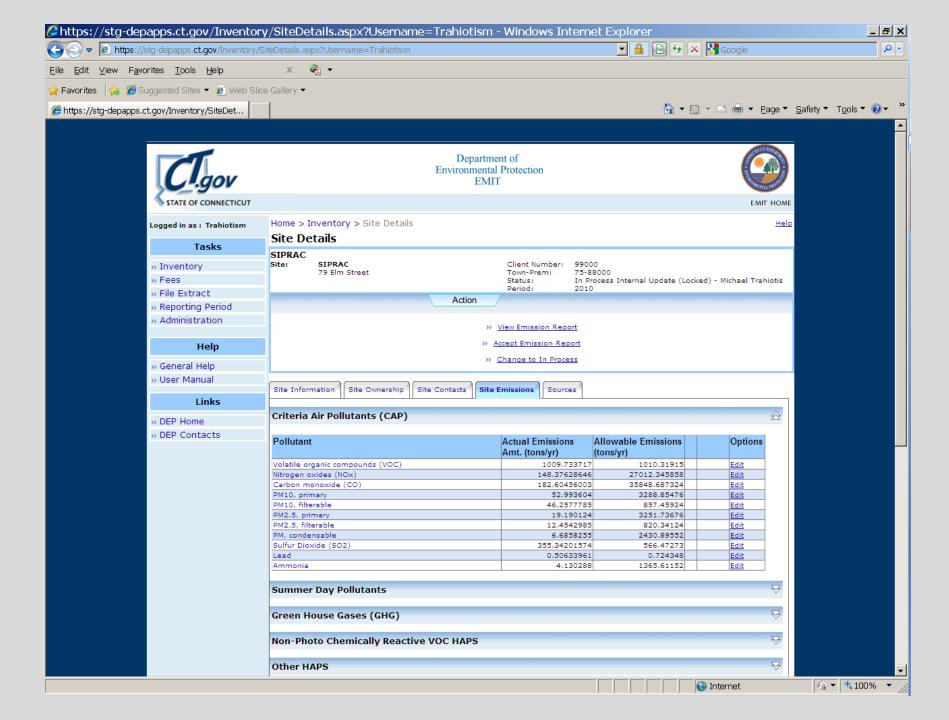

## **EMIT 2010 Emission Reporting**

January 18, 2011 – Site Records for 2010 Emission Statement Available

March 1, 2011 – Due date for submission of 2010 Emission Statement

HAPs – Facilities must report HAPs that meet the follow 2 conditions

- 1. EPA WebFire Emission Factor in EMIT
- 2. HAPs in a Facilities applicable requirements but does not have an EPA WebFire Emission Factor

## **EPA HAP Look Up Tool**

http://iaspub.epa.gov/sor\_internet/registry/substreg/searchandretrieve/substancesearch/search.do

Default HAPs and Addition of HAPs to Report





















































































Delete Control Equipment without changing capture efficiency