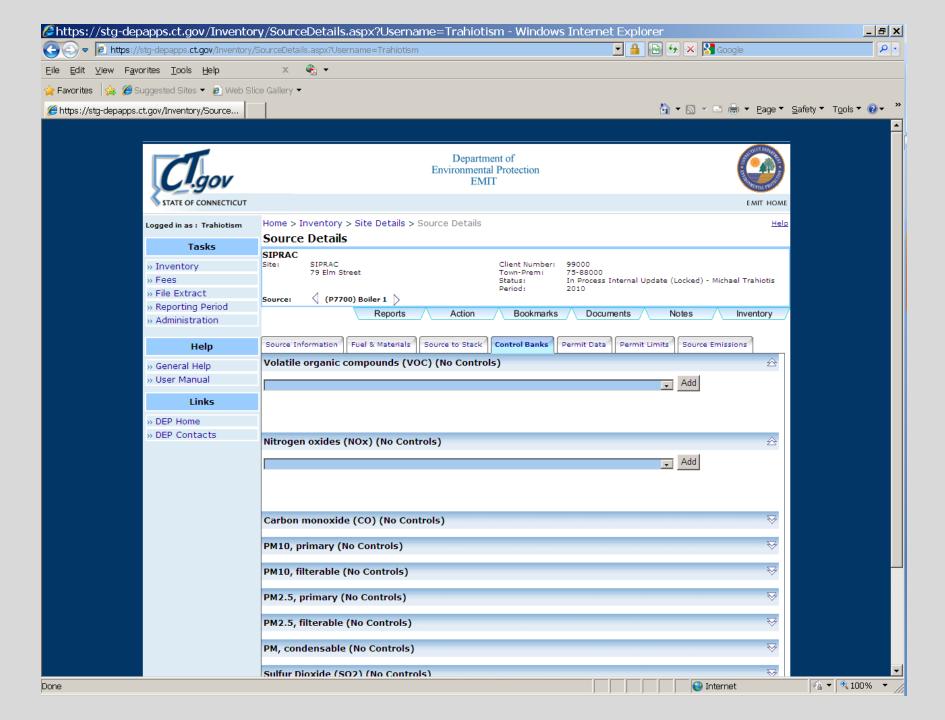

## **EPA HAP Look Up Tool**

http://iaspub.epa.gov/sor\_internet/registry/substreg/searchandretrieve/substancesearch/search.do

Default HAPs and Addition of HAPs to Report

Delete Control Equipment without changing capture efficiency