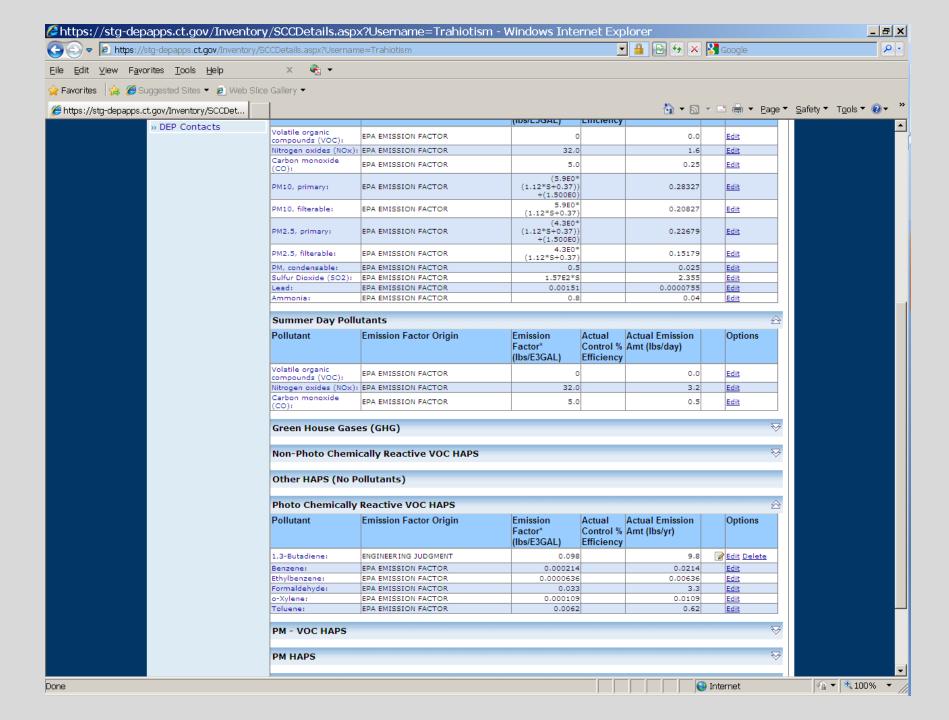

## **EMIT 2010 Emission Reporting**

January 18, 2011 – Site Records for 2010 Emission Statement Available

March 1, 2011 – Due date for submission of 2010 Emission Statement

HAPs – Facilities must report HAPs that meet the follow 2 conditions

- 1. EPA WebFire Emission Factor in EMIT
- 2. HAPs in a Facilities applicable requirements but does not have an EPA WebFire Emission Factor