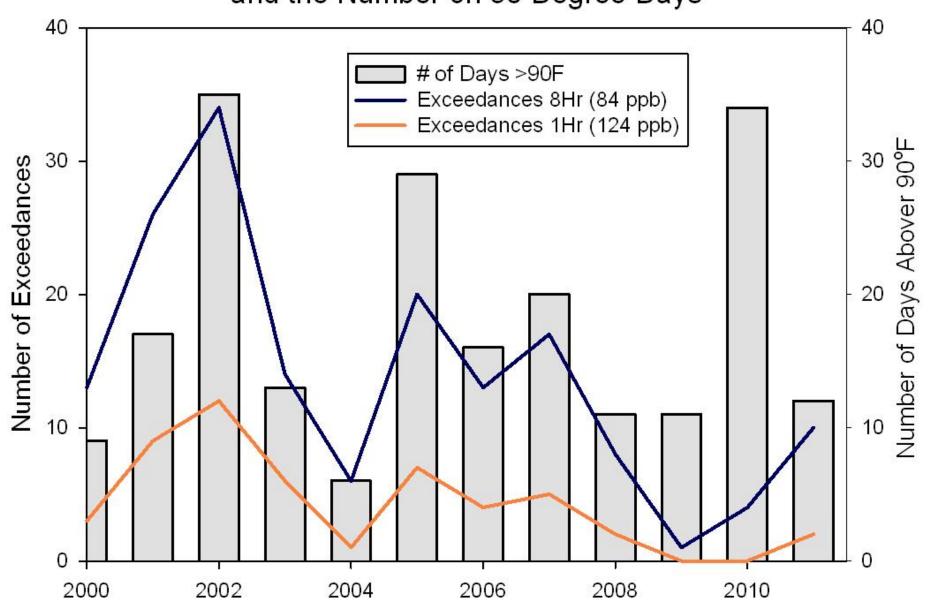

# Connecticut 1Hr and 8Hr Ozone Exceedances and the Number on 90 Degree Days

### In Summary for 2011 (so far)

- Most >84 ppb exceedance days since 2007
- First >124 ppb 1-hr exceedance since 2008
  - Stratford has two 1-hr exceedances in 2011

|      | Days > 90 F | Days > 84 ppb |
|------|-------------|---------------|
| 2009 | 11          | 1             |
| 2010 | 34          | 4             |
| 2011 | 12          | 10            |