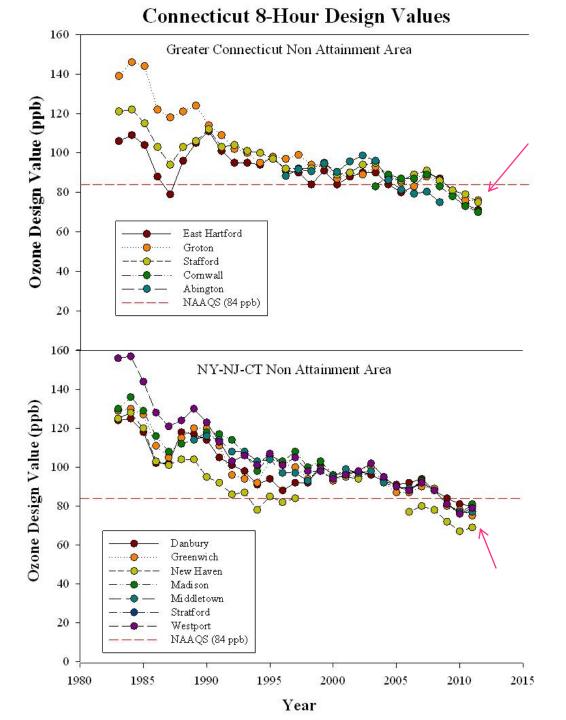

## 8-hr Design Value Trends

(1980-2011\*)

\*2011 design values calculated based on data through 8/10/2011

### What's in a Design Value?

The 3-year average of the 4<sup>th</sup> highest daily maximum 8-hr value.

|                            |                                                             |                  | 8-Hour<br>Value D |                  | Design<br>b) |                                        | our Ozone<br>of 8/10/2011     | 2011 1-Hour<br>Ozone<br>Status as of<br>8/10/2011  |  |  |  |  |  |
|----------------------------|-------------------------------------------------------------|------------------|-------------------|------------------|--------------|----------------------------------------|-------------------------------|----------------------------------------------------|--|--|--|--|--|
|                            | Site Name                                                   | 2008<br>4th High | 2009<br>4th High  | 2010<br>4th High | 2010 DV      | 2011<br>4th High<br>as of<br>8/10/2011 | 2011 DV<br>as of<br>8/10/2011 | # 1 Hr<br>Exc Days<br>2009-2011<br>(4 = violation) |  |  |  |  |  |
| on                         | Danbury 86 74 84 81 83 80 0                                 |                  |                   |                  |              |                                        |                               |                                                    |  |  |  |  |  |
| Portion<br>; 1-Hour<br>rea | Greenwich                                                   | 88               | 68                | 79               | 78           | 80                                     | 75                            | 0                                                  |  |  |  |  |  |
| T Po<br>/C 1-<br>Area      | Stratford                                                   | 78               | 73                | 79               | 76           | 87                                     | 79                            | 2                                                  |  |  |  |  |  |
| SWCT<br>of NYC<br>Ar       | Westport                                                    | 90               | 73                | 79               | 80           | 87                                     | 79                            | 0                                                  |  |  |  |  |  |
| SV                         |                                                             |                  |                   |                  |              |                                        |                               |                                                    |  |  |  |  |  |
| rea                        | Cornwall*                                                   | 77               | 70                | 72               | 73           | 69                                     | 70                            | 0                                                  |  |  |  |  |  |
| Ā                          | East Hartford*                                              | 80               | 66                | 76               | 74           | 72                                     | 71                            | 0                                                  |  |  |  |  |  |
| Hou                        | Groton Fort Griswold*                                       | 80               | 73                | 75               | 76           | 82                                     | 76                            | 0                                                  |  |  |  |  |  |
|                            | Stafford*                                                   | 84               | 74                | 79               | 79           | 72                                     | 75                            | 0                                                  |  |  |  |  |  |
| L                          | Madison                                                     | 78               | 73                | 79               | →76          | 92                                     | 81                            | 0                                                  |  |  |  |  |  |
| Iter                       | Middletown                                                  | 82               | 70                | 81               | 77           | 80                                     | 77                            | 1                                                  |  |  |  |  |  |
| Greater CT 1-Hour Area     | New Haven - Criscuolo<br>Park<br>es are in the Greater CT 8 | 74               | 61                | 68               | 67           | 80                                     | 69                            | 1                                                  |  |  |  |  |  |

- Next year, a clean-2009 drops out of DV calculation potentially pushing 2012 DVs above 84 ppb
- Neighboring states are also seeing elevated levels this ozone season;
   we'll be evaluating CT's contributions to these exceedance events