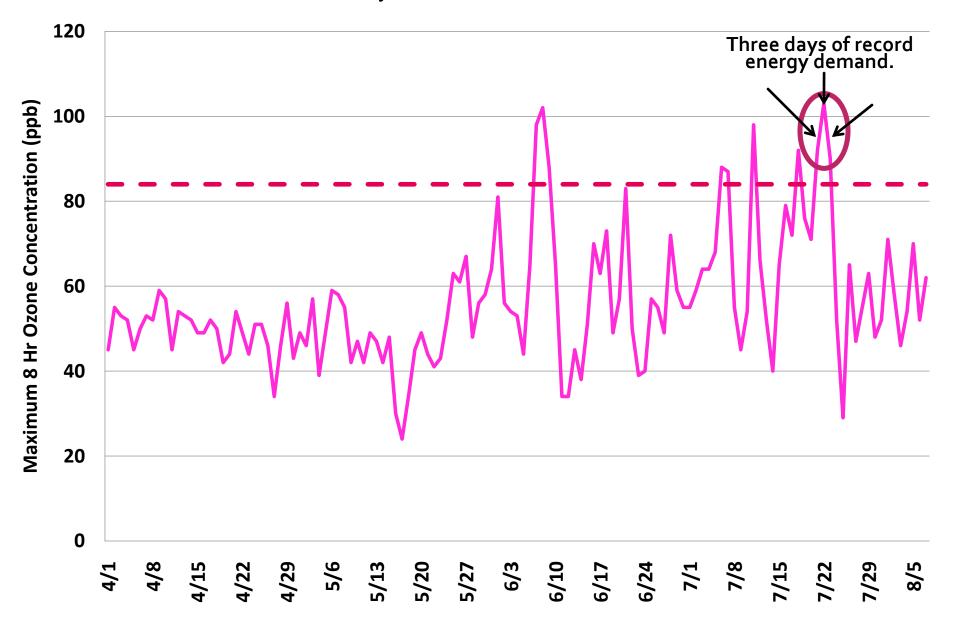

#### Connecticut's Daily Maximum 8-hr Ozone Concentration

### 2011 Ozone Season through 8/10/2011 10 Exceedance Events > 84 ppb

June: 7, 8, 9

July: 6, 7, 11, 18, 21, 22, 23

Red dates indicate code red days (unhealthy) ≥ 96 ppb

2010: 1 day ≥ 96 ppb

2009: none

# 2011 Ozone Mid-Season Update Electric Demand and Ozone Exceedance Days

#### Top 10 Demand Days

| All Demand           | Days           | Weekend Dem   | and Days       |
|----------------------|----------------|---------------|----------------|
| Date                 | Demand<br>(MW) | Date          | Demand<br>(MW) |
| Aug 2, 2006          | 28,130         | Aug 13, 2005  | 24,065         |
| July 22, 2011        | 27,702*        | July 23, 2011 | 23,182*        |
| Aug 1, 2006          | 27,467         | Aug 14, 2005  | 22,688         |
| July 18, 2006        | 27,329         | Aug 25, 2007  | 22,523         |
| Aug 3, 2006          | 27,118         | July 29, 2006 | 22,507         |
| July 6, 2010         | 27,100         | June 26, 2005 | 22,393         |
| July 27, 2005        | 26,885         | July 16, 2006 | 22,373         |
| July 19, 2005        | 26,736         | Aug 4, 2007   | 22,323         |
| July <u>17. 2006</u> | 26,721         | June 25, 2005 | 21,945         |
| July 21, 2011        | 26,409*        | Sept 8, 2007  | 21,867         |

•July 22, 2011 Demand of Con Edison in NY peaked at 13,189 megawatts (MW) at 4PM.

http://www.coned.com/newsroom/news/pr20110722 5.asp

<sup>\*</sup>Data may be revised in November 2011, after ISO-NE has completed the 90-day resettlement process.