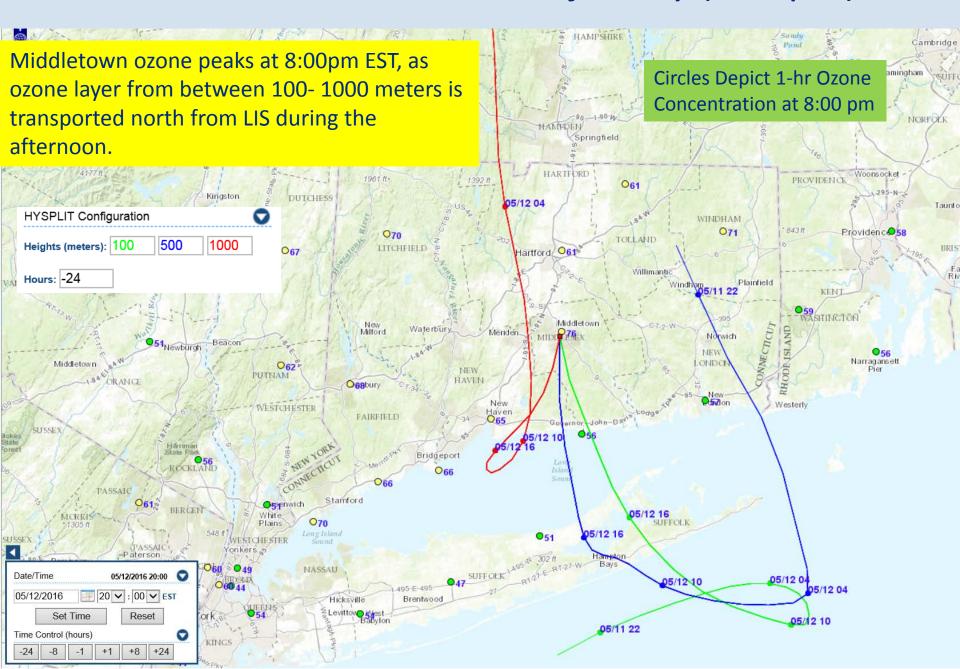

# Connecticut Department of Energy and Environmental Protection









# May 12, 2016 Ozone Event

Analyzed by Michael Geigert



#### **OTC Ozone Monitors**

- 1 CT Exceedance
- 1 NJ Exceedance



### Map of May 12, 2016, Maximum 8-hr Ozone (ppb)



#### Middletown 24-hr back Trajectory (8:00pm)



#### Cornwall 24-hr back Trajectory (8:00pm)



#### Greenwich 24-hr back Trajectory (8:00pm)



#### Collier Mills, NJ 24-hr back Trajectory (3:00pm)



### Surface Front Analysis: May 12, 2016

Note the weak 'High Pressure Center' from Virginia to New England, which maintained the light wind patterns.





### Satellite Animation: May 12, 2016, 12:00-5:30 pm



# May 12<sup>nd</sup>: NOAA Model Under-Predicted



## May 12<sup>nd</sup>: MAQSIP Model Under-Predicted



24HR Peak 8HR-AVG Ozone -- 15km NES wndw

(c) 2013 BAMS Environmental Modeling Center

15km MAQSIP Domain Initialized 20160512 at 06Z



May 12, 2016 06:00:00 Min= 0.033 at (105,184), Max= 0.068 at (133,126)

## Temperature vs. Ozone



### Conclusions

- Weak high pressure produced a weak wind pattern;
- Transport was ve