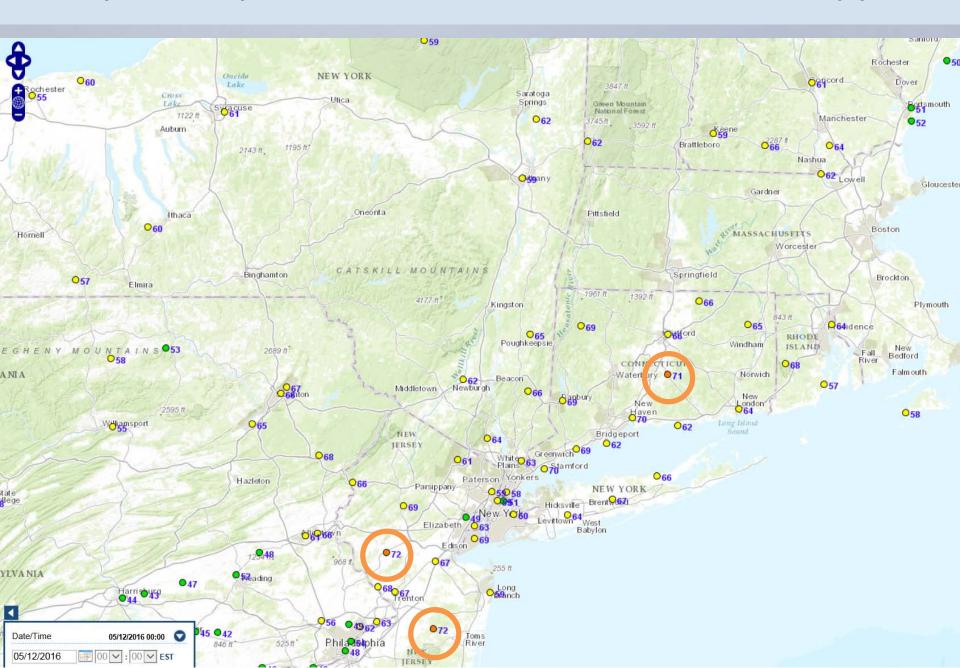

#### **OTC Ozone Monitors**

- 1 CT Exceedance
- 1 NJ Exceedance

### Map of May 12, 2016, Maximum 8-hr Ozone (ppb)