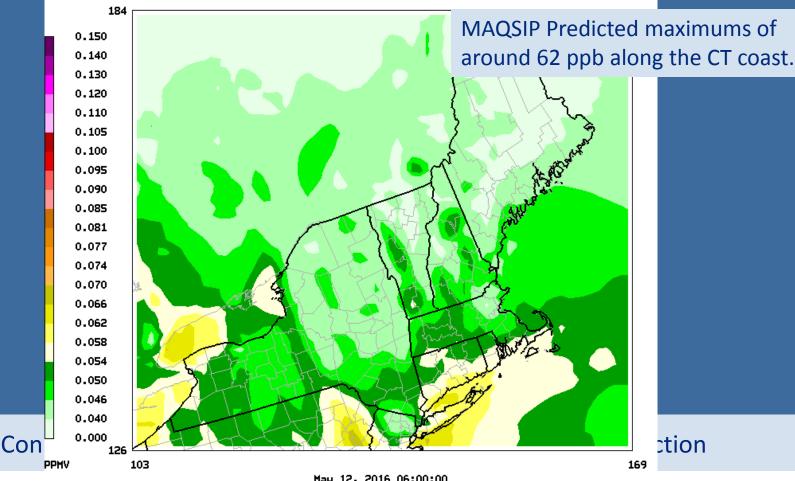

## May 12<sup>nd</sup>: MAQSIP Model Under-Predicted

24HR Peak 8HR-AVG Ozone -- 15km NES wndw

(c) 2013 BAMS Environmental Modeling Center

15km MAQSIP Domain Initialized 20160512 at 06Z

May 12, 2016 06:00:00 Min= 0.033 at (105,184), Max= 0.068 at (133,126)