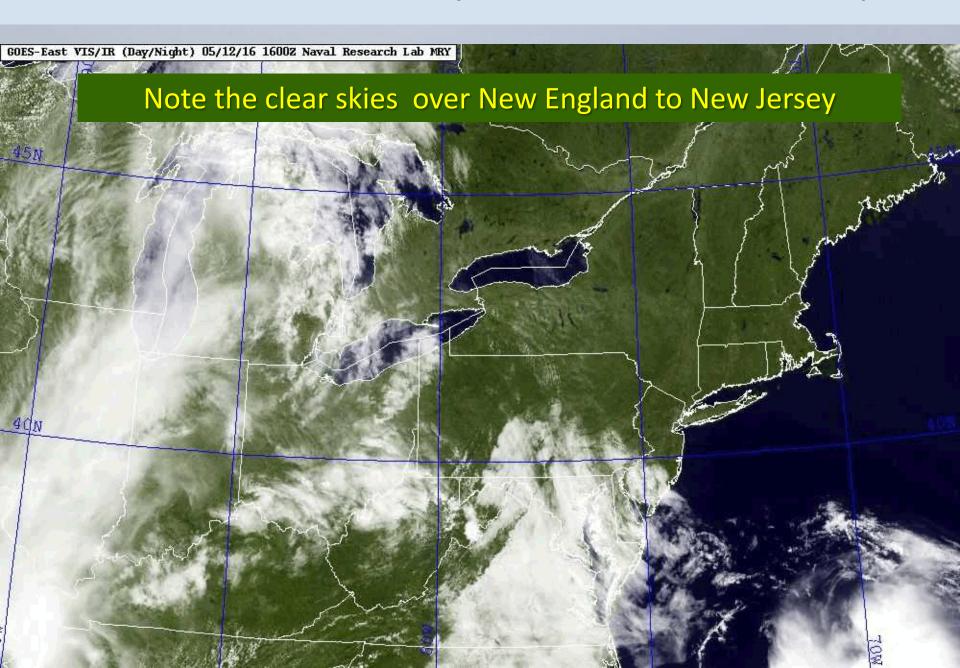

# Connecticut Department of Energy and Environmental Protection









# May 12, 2016 Ozone Event

Analyzed by Michael Geigert



#### **OTC Ozone Monitors**

- 1 CT Exceedance
- 1 NJ Exceedance



### Map of May 12, 2016, Maximum 8-hr Ozone (ppb)



#### Middletown 24-hr back Trajectory (8:00pm)



#### Cornwall 24-hr back Trajectory (8:00pm)



#### Greenwich 24-hr back Trajectory (8:00pm)



#### Collier Mills, NJ 24-hr back Trajectory (3:00pm)



### Surface Front Analysis: May 12, 2016

Note the weak 'High Pressure Center' from Virginia to New England, which maintained the light wind patterns.





### Satellite Animation: May 12, 2016, 12:00-5:30 pm



# May 12<sup>nd</sup>: NOAA Model Under-Predicted



## May 12<sup>nd</sup>: MAQSIP Model Under-Predicted



24HR Peak 8HR-AVG Ozone -- 15km NES wndw

(c) 2013 BAMS Environmental Modeling Center

15km MAQSIP Domain Initialized 20160512 at 06Z



May 12, 2016 06:00:00 Min= 0.033 at (105,184), Max= 0.068 at (133,126)

## Temperature vs. Ozone



### Conclusions

- Weak high pressure produced a weak wind pattern;
- Transport was very localized, south winds during the afternoon transported pollutants from the coast inland;
- High temperatures barely exceeded 80 °F, but full sunshine allowed ozone formation and a 'marginal' exceedance to occur;
- Both NOAA and MAQSIP model under-predicted by about 10 ppb, which is common this time of year.



## So far this Season...

#### Connecticut Departm