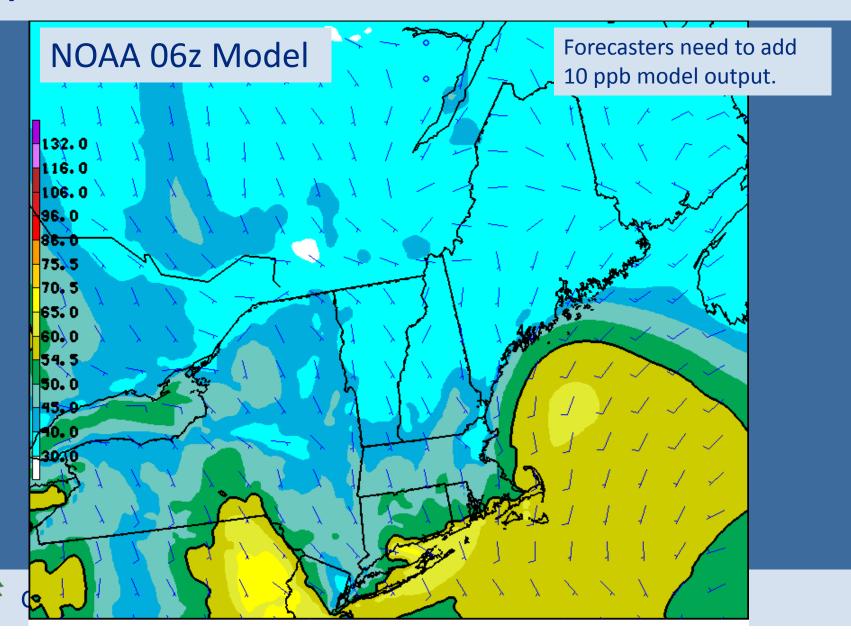

# May 12<sup>nd</sup>: NOAA Model Under-Predicted

### Conclusions

- Weak high pressure produced a weak wind pattern;
- Transport was very localized, south winds during the afternoon transported pollutants from the coast inland;
- High temperatures barely exceeded 80 °F, but full sunshine allowed ozone formation and a 'marginal' exceedance to occur;
- Both NOAA and MAQSIP model under-predicted by about 10 ppb, which is common this time of year.