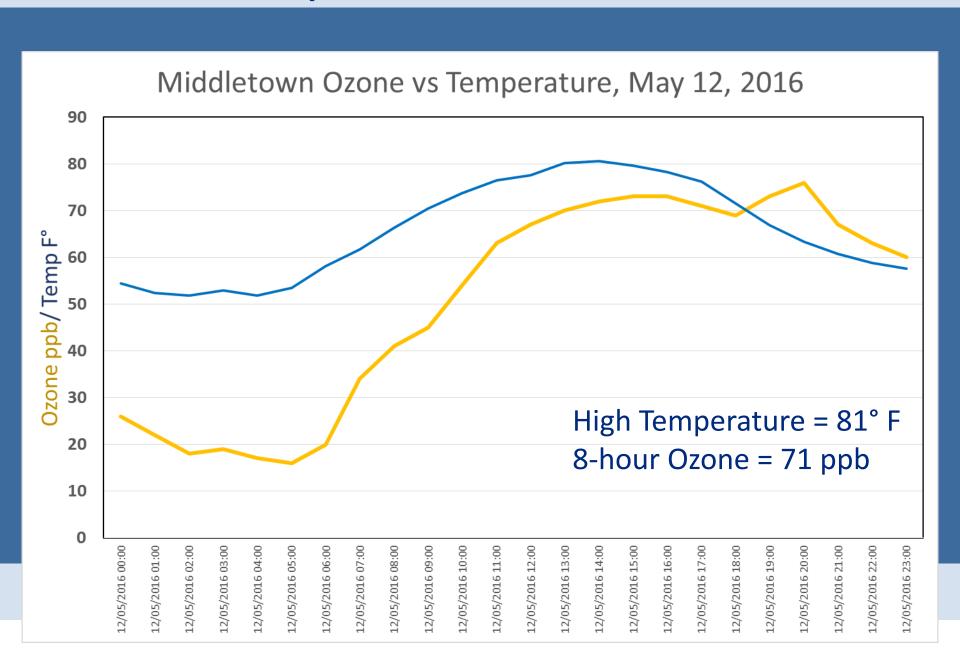

## Temperature vs. Ozone

### Conclusions

- Weak high pressure produced a weak wind pattern;
- Transport was very localized, south winds during the afternoon transported pollutants from the coast inland;
- High temperatures barely exceeded 80 °F, but full sunshine allowed ozone formation and a 'marginal' exceedance to occur;
- Both NOAA and MAQSIP model under-predicted by about 10 ppb, which is common this time of year.