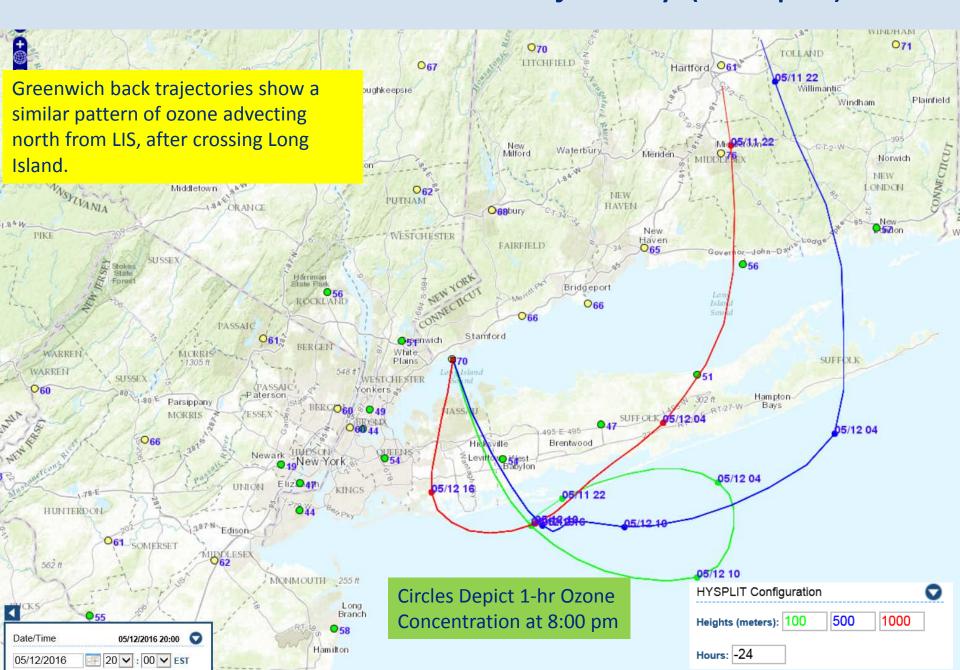

# Connecticut Department of Energy and Environmental Protection









# May 12, 2016 Ozone Event

Analyzed by Michael Geigert



#### **OTC Ozone Monitors**

- 1 CT Exceedance
- 1 NJ Exceedance



### Map of May 12, 2016, Maximum 8-hr Ozone (ppb)



#### Middletown 24-hr back Trajectory (8:00pm)



#### Cornwall 24-hr back Trajectory (8:00pm)



#### Greenwich 24-hr back Trajectory (8:00pm)



#### Collier Mills, NJ 24-hr back Trajectory (3:00pm)



### Surface Front Analysis: May 12, 2016

Note the weak 'High Pressure Center' from Virginia to New England, which maintained the light wind patterns.





### Satellite Animation: May 12, 2016, 12:00-5:30 pm



# May 12<sup>nd</sup>: NOAA Model Under-Predicted



## May 12<sup>nd</sup>: MAQSIP Model Under-Predicted



24HR Peak 8HR-AVG Ozone -- 15km NES wndw

(c) 2013 BAMS Environmental Modeling Center

15km MAQSIP Domain Initialized 20160512 at 06Z



May 12, 2016 06:00:00 Min= 0.033 at (105,184), Max= 0.068 at (133,126)

## Temperature vs. Ozone



### Conclusions

- Weak high pressure produced a weak wind pattern;
- Transport was very localized, south winds during the afternoon transported pollutants from the coast inland;
- Hi