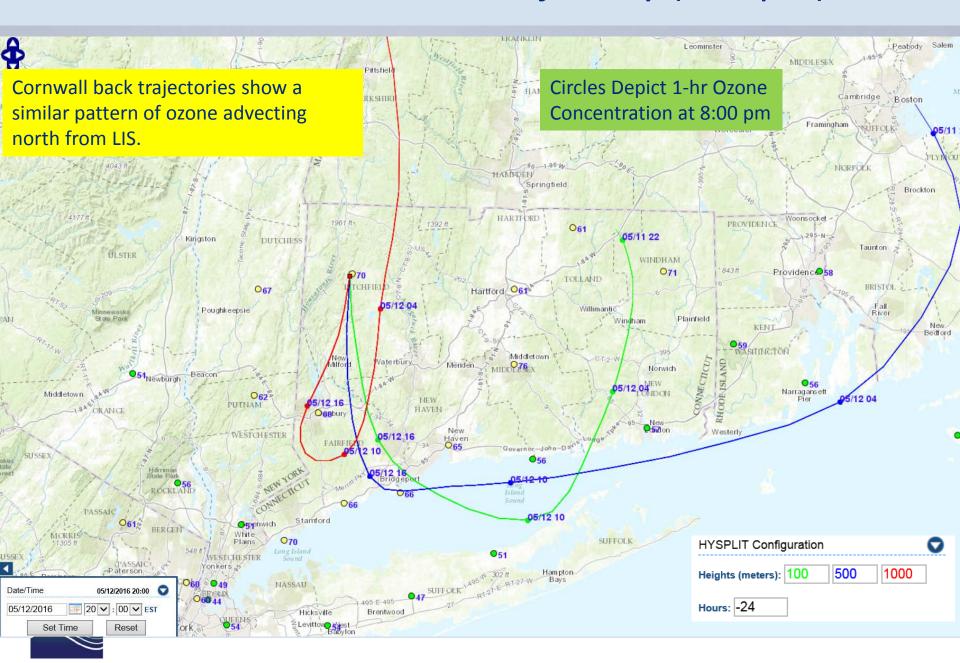

# Connecticut Department of Energy and Environmental Protection









# May 12, 2016 Ozone Event

Analyzed by Michael Geigert



#### **OTC Ozone Monitors**

- 1 CT Exceedance
- 1 NJ Exceedance



### Map of May 12, 2016, Maximum 8-hr Ozone (ppb)



#### Middletown 24-hr back Trajectory (8:00pm)



#### Cornwall 24-hr back Trajectory (8:00pm)



#### Greenwich 24-hr back Trajectory (8:00pm)



#### Collier Mills, NJ 24-hr back Trajectory (3:00pm)



### Surface Front Analysis: May 12, 2016

Note the weak 'High Pressure Center' from Virginia to New England, which maintained the light wind patterns.





### Satellite Animation: May 12, 2016, 12:00-5:30 pm



# May 12<sup>nd</sup>: NOAA Model Under-Predicted



## May 12<sup>nd</sup>: MAQSIP Model Under-Predicted



24HR Peak 8HR-AVG Ozone -- 15km NES wndw

(c) 2013 BAMS Environmental Modeling Center

15km MAQSIP Domain Initialized 20160512 at 06Z



May 12, 2016 06:00:00 Min= 0.033 at (105,184), Max= 0.068 at (133,126)

## Temperature vs. Ozone



### Conclusions

- Weak high pressure produced a weak wind pattern;
- Transport was very localized, south winds during the afternoon t