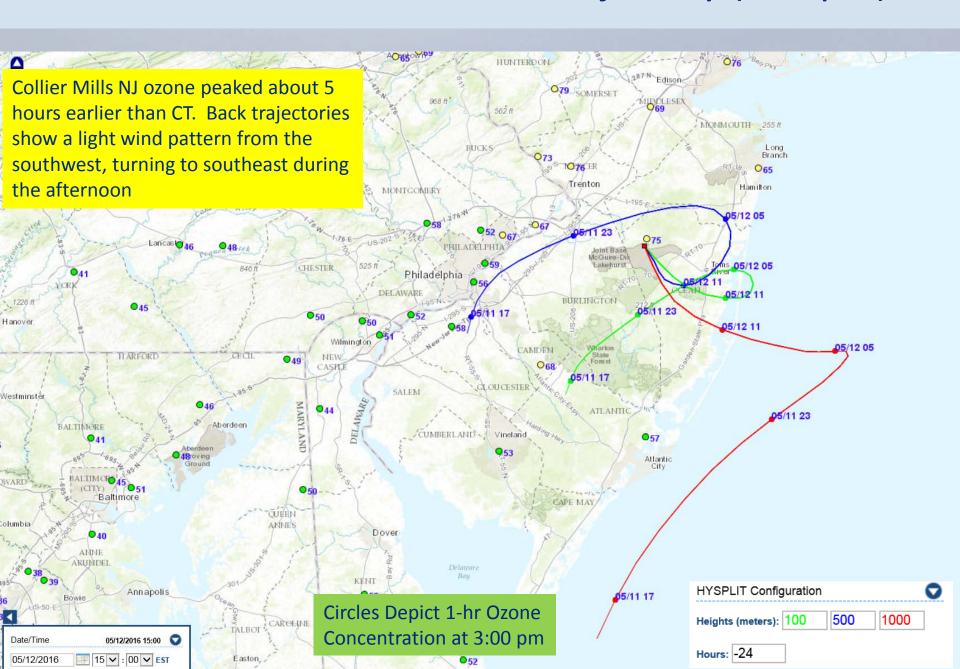

# Connecticut Department of Energy and Environmental Protection









# May 12, 2016 Ozone Event

Analyzed by Michael Geigert



#### **OTC Ozone Monitors**

- 1 CT Exceedance
- 1 NJ Exceedance



### Map of May 12, 2016, Maximum 8-hr Ozone (ppb)



#### Middletown 24-hr back Trajectory (8:00pm)



#### Cornwall 24-hr back Trajectory (8:00pm)



#### Greenwich 24-hr back Trajectory (8:00pm)



#### Collier Mills, NJ 24-hr back Trajectory (3:00pm)



### Surface Front Analysis: May 12, 2016

Note the weak 'High Pressure Center' from Virginia to New England, which maintained the light wind patterns.





### Satellite Animation: May 12, 2016, 12:00-5:30 pm



# May 12<sup>nd</sup>: NOAA Model Under-Predicted



## May 12<sup>nd</sup>: MAQSIP Model Under-Predicted



24HR Peak 8HR-AVG Ozone -- 15km NES wndw

(c) 2013 BAMS Environmental Modeling Center

15km MAQSIP Domain Initialized 20160512 at 06Z



May 12, 2016 06:00:00 Min= 0.033 at (105,184), Max= 0.068 at (133,126)

## Temperature vs. Ozone



### Conclusions

- Weak high pressure produced a weak wind pattern;
- Transport was very localized, south winds during the afternoon transported pollutants from the coast inland;
- High temperatures barely exceeded 80 °F, but full sunshine