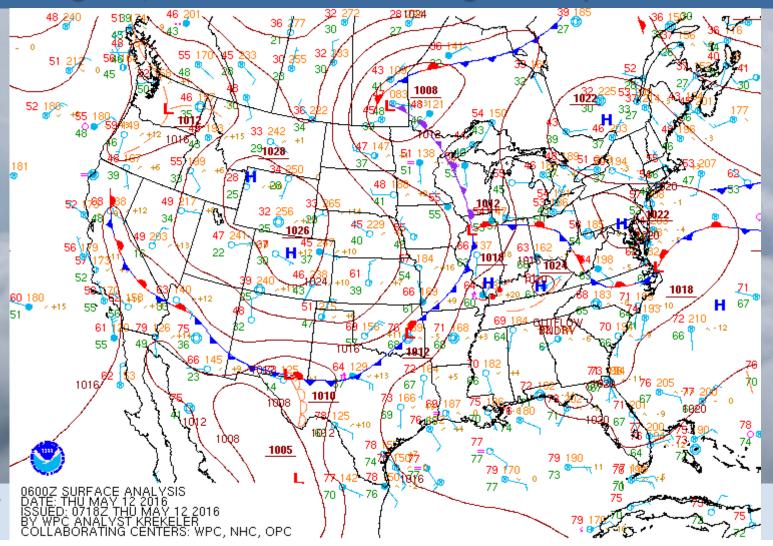

### Surface Front Analysis: May 12, 2016

Note the weak 'High Pressure Center' from Virginia to New England, which maintained the light wind patterns.