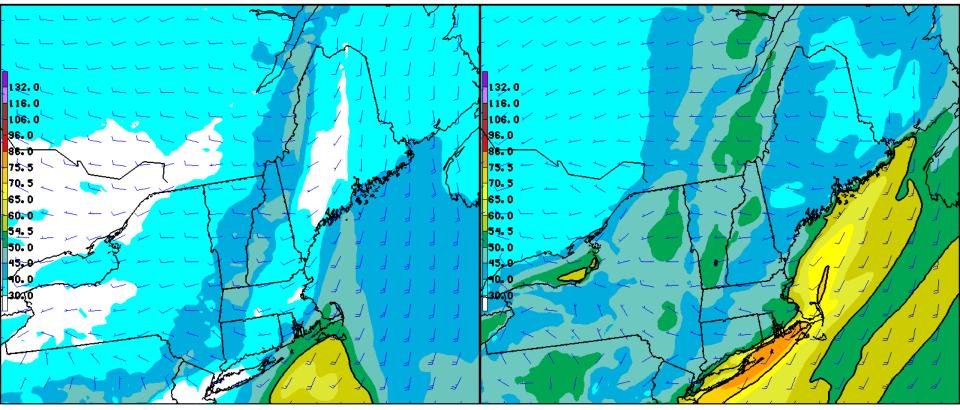

# 24-hr Back Trajectories 2:00 pm EST

The 100/500/1500 meters trajectories to Madison CT and Babylon NY originated over the Great Lakes. By early afternoon, the low level flow had shifted to the southwest, transporting ozone precursors from the NYC metro area into LIS.

#### 6-hr Back Trajectory Animation: 12:00-8:00 pm EST

The low level 10-50 meter 6-hour back trajectories to Madison CT show origins over Long Island and Long Island Sound. Frontal passage at 8:00 pm EST turns wind to northwest as ozone levels drop.