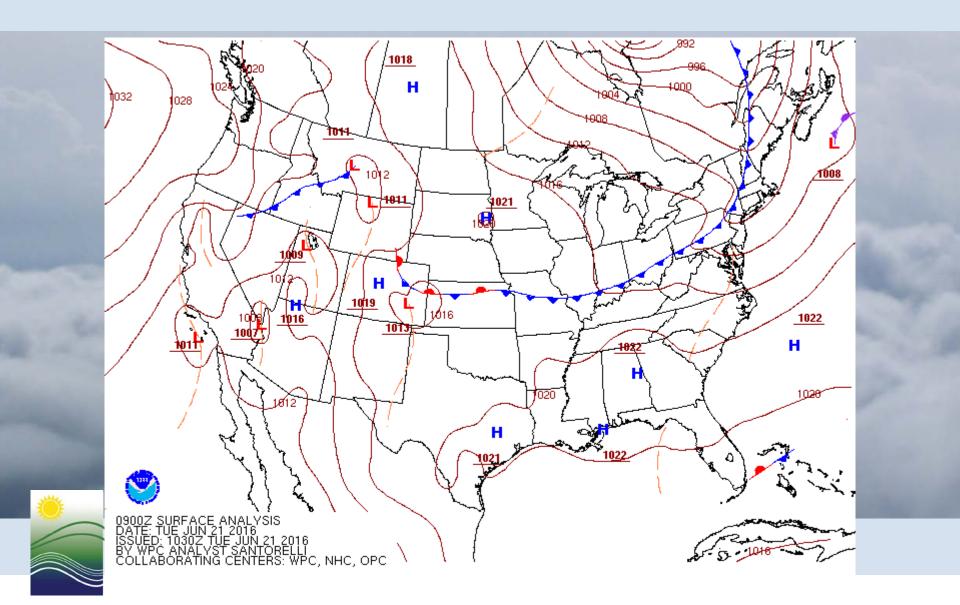

### June 21, 2016 Surface Analysis (5:00am -11:00pm)

Cold front stalled along the coast, allowing ozone to build up over Long Island Sound