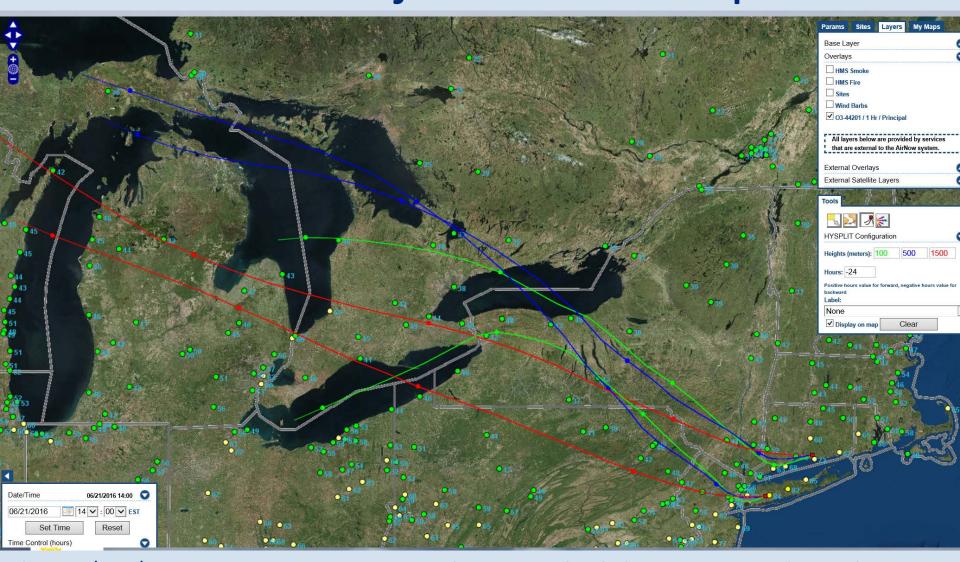

# 24-hr Back Trajectories 2:00 pm EST

The 100/500/1500 meters trajectories to Madison CT and Babylon NY originated over the Great Lakes. By early afternoon, the low level flow had shifted to the southwest, transporting ozone precursors from the NYC metro area into LIS.