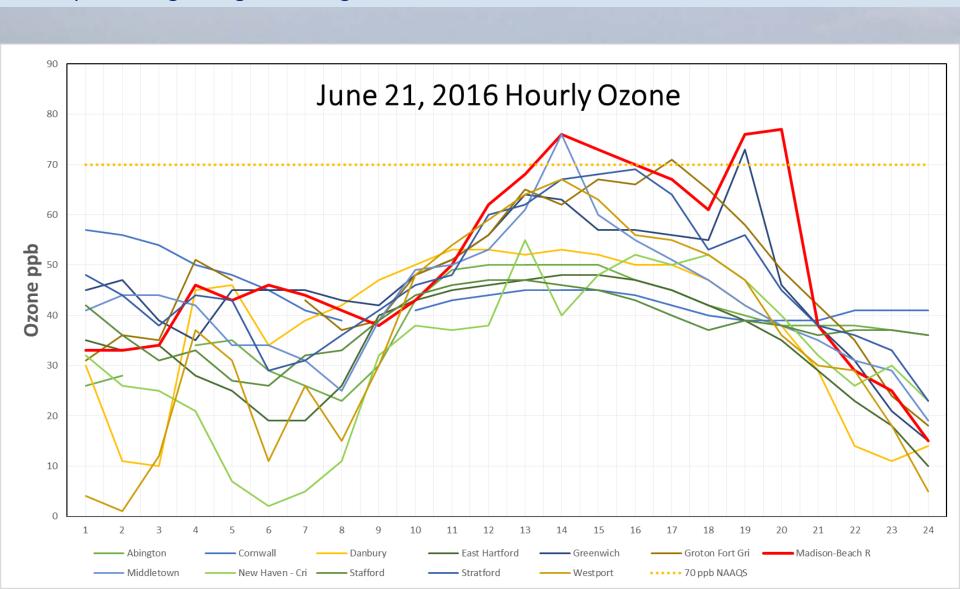

### June 21, 2016 CT Ozone Monitors

Most CT sites had moderate ozone levels for several hours, however, Madison had a second ozone plume originating from Long Island Sound that caused it to exceed the NAAQS.