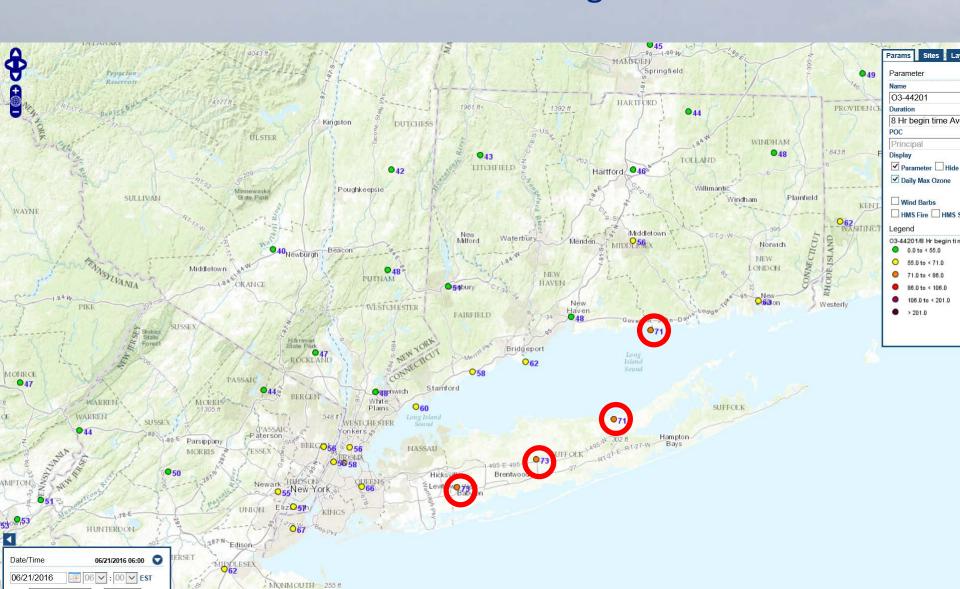

## June 21, 2016 Peak East Coast Ozone

USG for Madison CT and three Long Island Monitors

### June 21, 2016 CT Ozone Monitors

Most CT sites had moderate ozone levels for several hours, however, Madison had a second ozone plume originating from Long Island Sound that caused it to exceed the NAAQS.