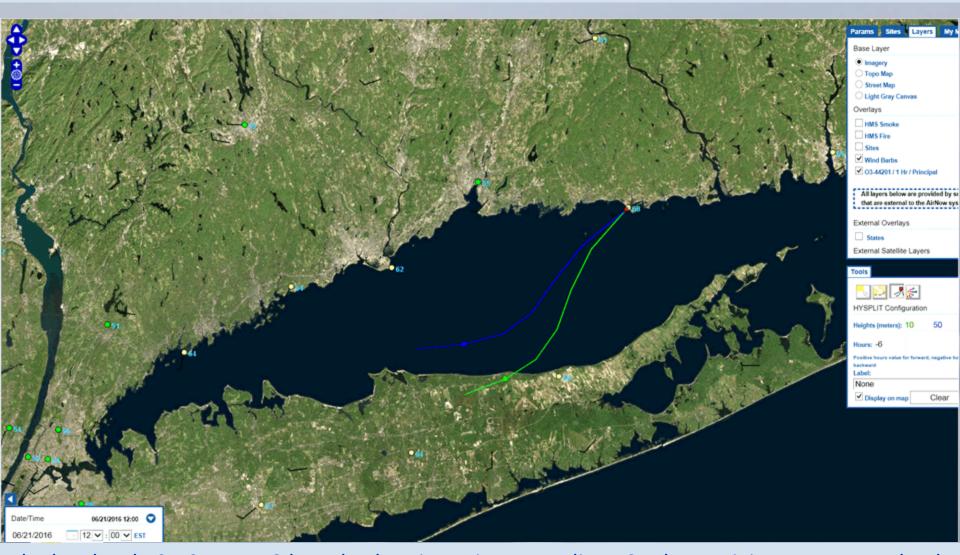

#### 6-hr Back Trajectory Animation: 12:00-8:00 pm EST

The low level 10-50 meter 6-hour back trajectories to Madison CT show origins over Long Island and Long Island Sound. Frontal passage at 8:00 pm EST turns wind to northwest as ozone levels drop.