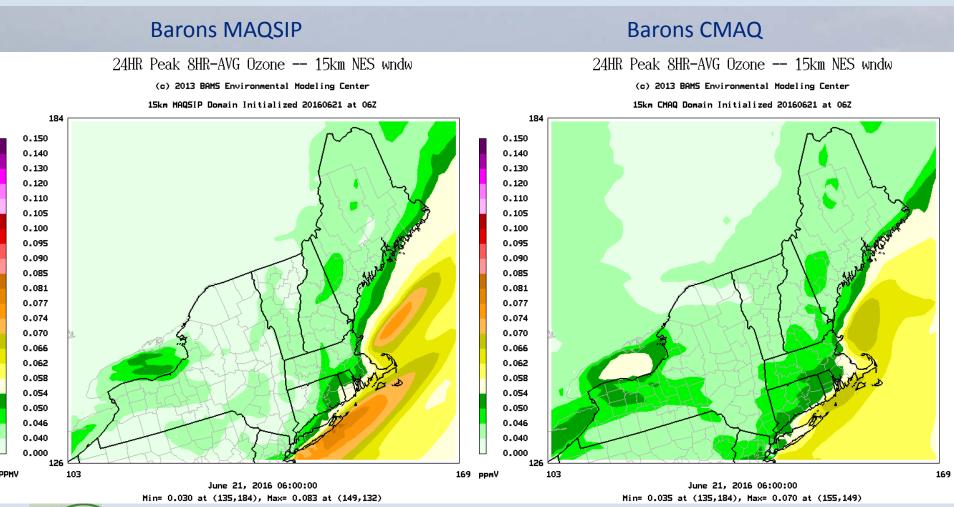

## Barons MAQSIP Ozone Model

The Barons models even showed more of an under prediction, making this a difficult exceedance to predict.

Connecticut Department of Energy and Environmental Protection