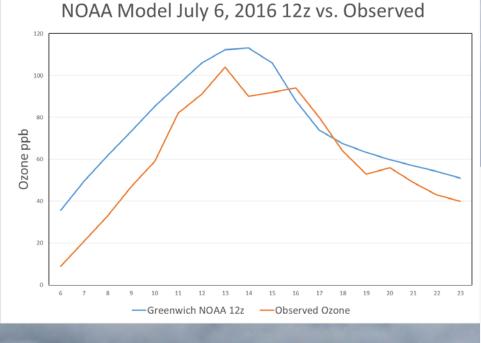

#### Summary

- Widespread Moderate throughout the OTR, with USG centered around CT;
- 21 sites in OTR reached USG:
  - 1. 21 sites above 70 ppb ozone NAAQS, 8 sites in CT
  - 2. 6 sites above (2008) 75 ppb ozone NAAQS, 4 sites in CT
  - 3. 1 sites above (1997) 84 ppb ozone NAAQS, 1 site in CT