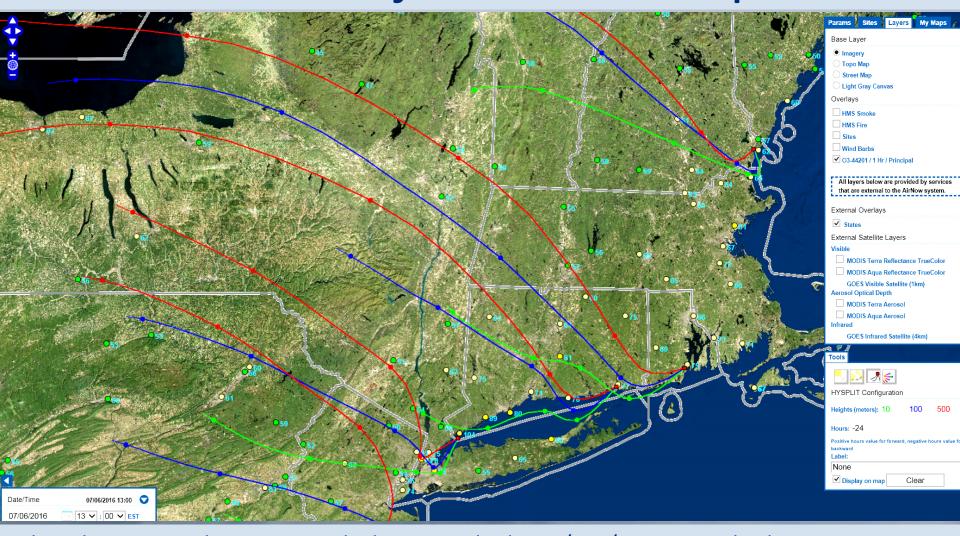

#### Summary

- Widespread Moderate throughout the OTR, with USG centered around CT;
- 21 sites in OTR reached USG:
  - 1. 21 sites above 70 ppb ozone NAAQS, 8 sites in CT
  - 2. 6 sites above (2008) 75 ppb ozone NAAQS, 4 sites in CT
  - 3. 1 sites above (1997) 84 ppb ozone NAAQS, 1 site in CT