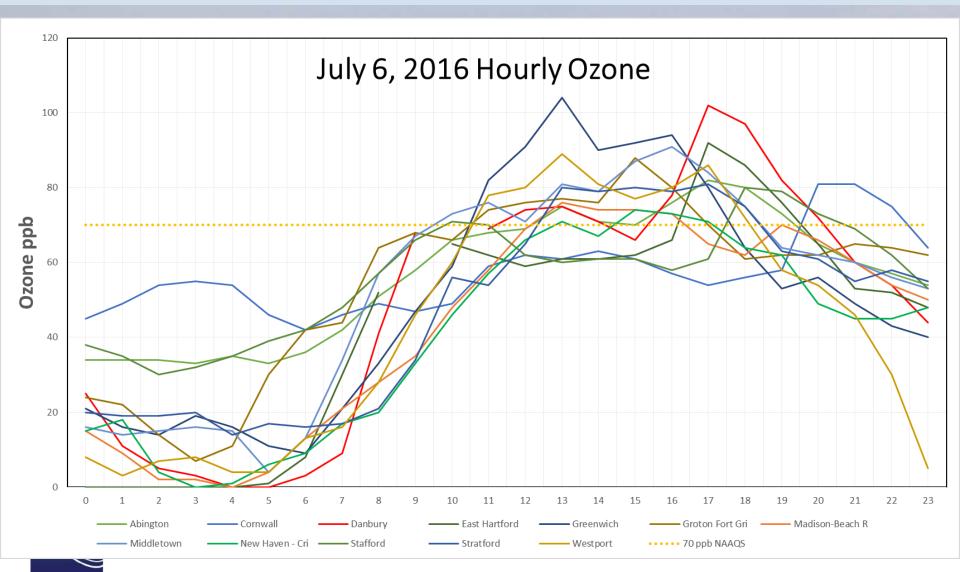

#### Summary

- Widespread Moderate throughout the OTR, with USG centered around CT;
- 21 sites in OTR reached USG:
  - 1. 21 sites above 70 ppb ozone NAAQS, 8 sites in CT
  - 2. 6 sites above (2008) 75 ppb ozone NAAQS, 4 sites in CT
  - 3. 1 sites above (1997) 84 ppb ozone NAAQS, 1 site in CT