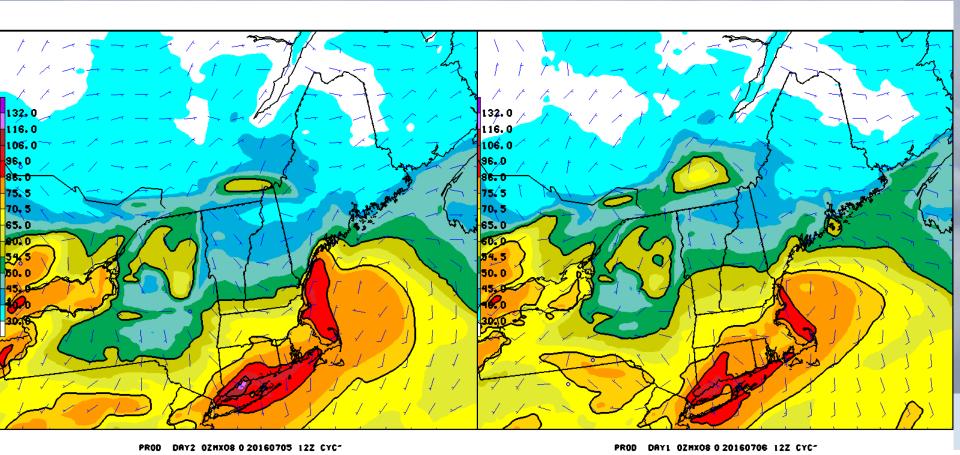

s. Note the sea-breeze front that transported ozone inland from Long Island Sound.



#### **NOAA** Ozone Model Over-Prediction

The NOAA model has entered its July over-prediction state. It had been predicting unrealistically high values the day before and the morning update, although lower, showed some hourly values at Stratford > 30 ppb too high. The model tends to produce a monolithic LIS plume with very high values, but it appears that this plume is actually diluted with mixing.





Connecticut Department of Ener



#### **NOAA Ozone Model**

The NOAA model extreme over-prediction was diminished by 20 ppb on the same day run, but Stratford observed **75 ppb vs. 103 ppb** modeled by NOAA for the maximum 8-hour ozone.

NOAA Model day before 12z run

NOAA Model same day before 12z run



#### Conclusion

- Although the NOAA showed 8-hour ozone maximums exceeding 100 ppb at several sites, the highest observed exceedance was 87 ppb at Greenwich CT;
- The pressure gradients were weak, but southwest winds did develop and along with the 90+ degree temperatures, ozone quickly developed around metro NYC and moved into CT.
- The CT forecasters realized that the ozone models were unrealistically high, so predicted all monitors to remain USG.
- Because the ozone models tend to change between runs, it shows that the meteorology is having issues resolving the boundary layer conditions the day before around LIS.