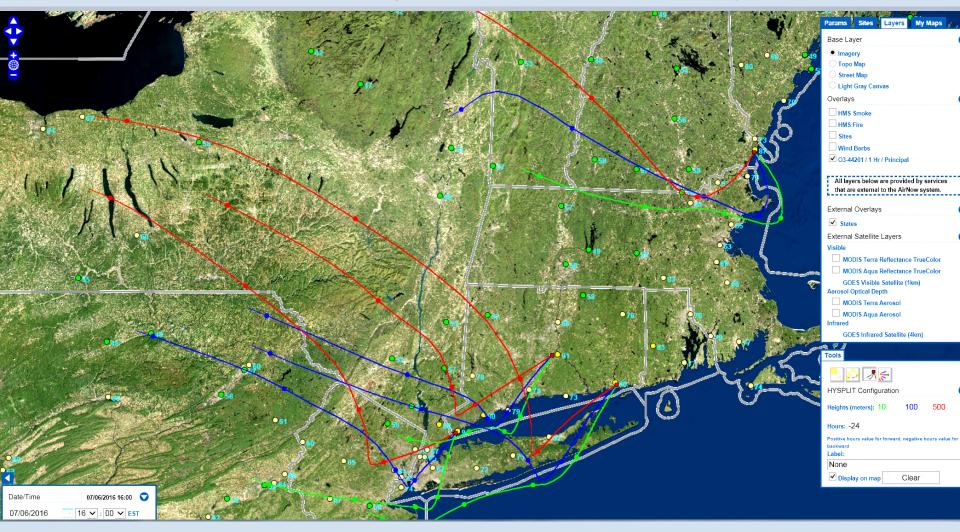

#### Summary

- Widespread Moderate throughout the OTR, with USG centered around CT;
- 21 sites in OTR reached USG:
  - 1. 21 sites above 70 ppb ozone NAAQS, 8 sites in CT
  - 2. 6 sites above (2008) 75 ppb ozone NAAQS, 4 sites in CT
  - 3. 1 sites above (1997) 84 ppb ozone NAAQS, 1 site in CT