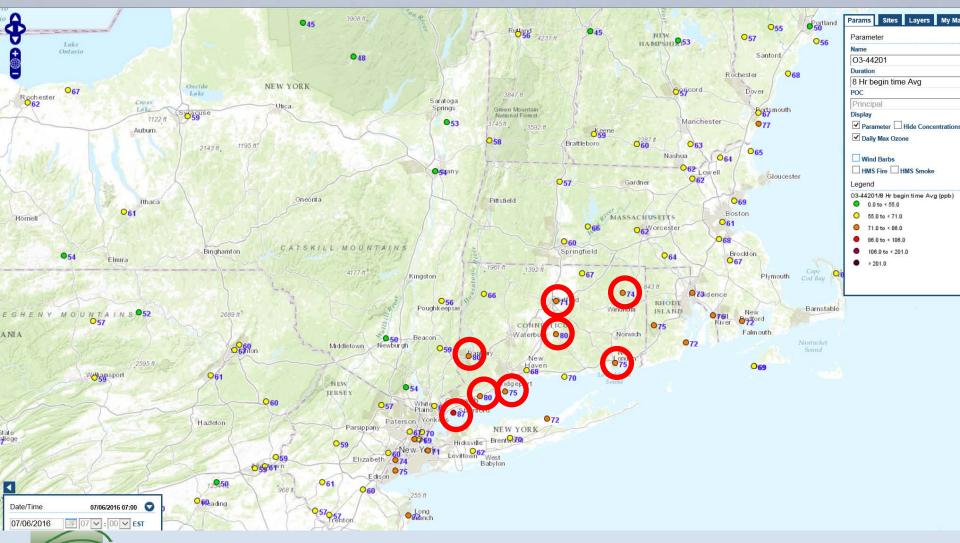

#### Summary

- Widespread Moderate throughout the OTR, with USG centered around CT;
- 21 sites in OTR reached USG:
  - 1. 21 sites above 70 ppb ozone NAAQS, 8 sites in CT
  - 2. 6 sites above (2008) 75 ppb ozone NAAQS, 4 sites in CT
  - 3. 1 sites above (1997) 84 ppb ozone NAAQS, 1 site in CT