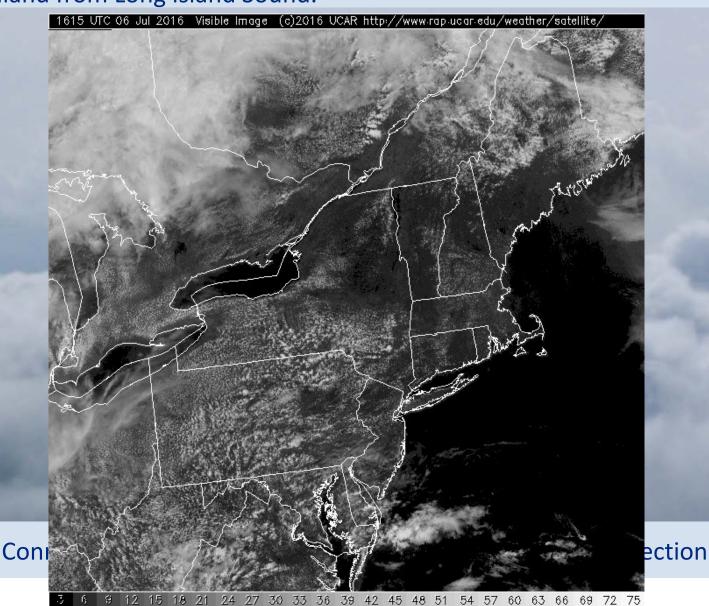

ors were being fed ozone off of Long Island Sound. Low level southerly winds into the NH coast were being fed ozone from the Boston plume.

### July 6, 2016 CT Ozone Monitors

Most CT sites had USG ozone levels from 11:00 am to 11:00 pm with Greenwich peaking at 104 ppb. Cornwall peaked after 8:00 pm as ozone plume moved northward and dissipated.



#### July 6, 2016 Surface Analysis (5:00am -11:00pm) Animation

 Weak low pressure to our south dissipated as back-door cold front approached from the north. Southwest winds developed by late morning, allowing NYC metro plume to form and move into Long Island Sound and Connecticut.



#### July 6, 2016 Satellite Animation

 Sunny skies, with only scattered clouds. Note the sea-breeze front that transported ozone inland from Long Island Sound.



#### **NOAA** Ozone Model Over-Prediction

The NOAA model has entered its July over-prediction state. It had been predicting unrealistically high values the day before and the morning update, although lower, showed some hourly values at Stratford > 30 ppb too high. The model tends to produce a monolithic LIS plume with very high values, but it appears that this plume is actually diluted with mixing.





Connecticut Department of Ener



#### **NOAA Ozone Model**

The NOAA model extreme over-prediction was diminished by 20 ppb on the same day run, but Stratford observed **75 ppb vs. 103 ppb** modeled by NOAA for the maximum 8-hour ozone.

NOAA Model day before 12z run

NOAA Model same day before 12z run



#### Conclusion

- Although the NOAA showed 8-hour ozone maximums exceeding 100 pp