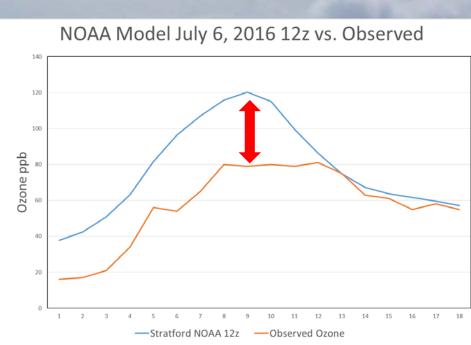

#### Summary

- Widespread Moderate throughout the OTR, with USG centered around CT;
- 21 sites in OTR reached USG:
  - 1. 21 sites above 70 ppb ozone NAAQS, 8 sites in CT
  - 2. 6 sites above (2008) 75 ppb ozone NAAQS, 4 sites in CT
  - 3. 1 sites above (1997) 84 ppb ozone NAAQS, 1 site in CT