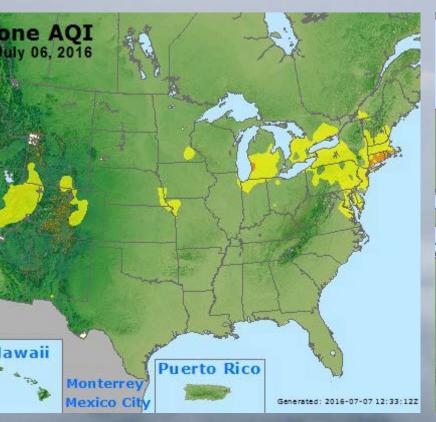

# Connecticut Department of Energy and Environmental Protection









### July 6, 2016 OTR Ozone Exceedances

By Michael Geigert



#### Summary

- Widespread Moderate throughout the OTR, with USG centered around CT;
- 21 sites in OTR reached USG:
  - 1. 21 sites above 70 ppb ozone NAAQS, 8 sites in CT
  - 2. 6 sites above (2008) 75 ppb ozone NAAQS, 4 sites in CT
  - 3. 1 sites above (1997) 84 ppb ozone NAAQS, 1 site in CT



# National and Regional AQI Maps







#### **Table of OTR Monitoring Sites**

Widespread Moderate across the OTR with 21 exceedances

| ſ