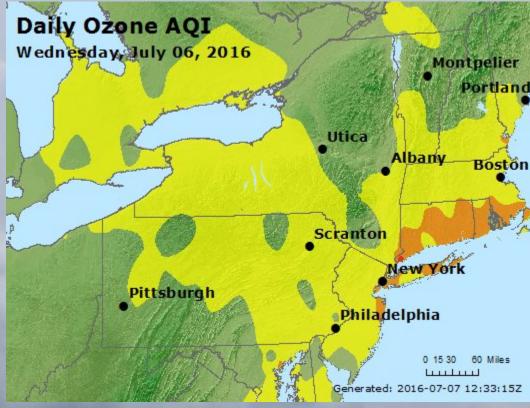

# Connecticut Department of Energy and Environmental Protection









### July 6, 2016 OTR Ozone Exceedances

By Michael Geigert



#### Summary

- Widespread Moderate throughout the OTR, with USG centered around CT;
- 21 sites in OTR reached USG:
  - 1. 21 sites above 70 ppb ozone NAAQS, 8 sites in CT
  - 2. 6 sites above (2008) 75 ppb ozone NAAQS, 4 sites in CT
  - 3. 1 sites above (1997) 84 ppb ozone NAAQS, 1 site in CT



# National and Regional AQI Maps







#### **Table of OTR Monitoring Sites**

Widespread Moderate across the OTR with 21 exceedances

| ſ