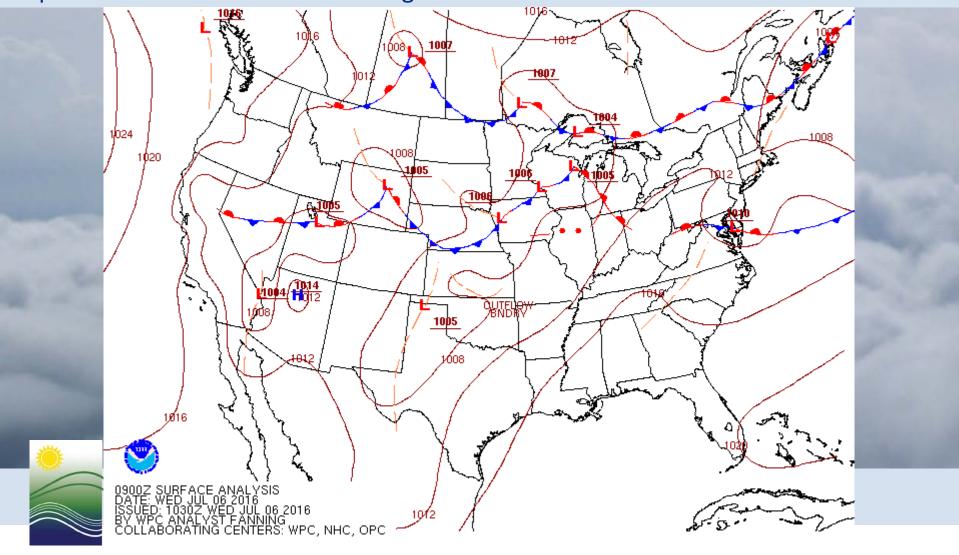

ned to the southwest. The exceeding monitor on the NH coast had southerly winds.

## 24-hr Back Trajectories 4:00 pm EST



A few hours later, the Connecticut monitors were being fed ozone off of Long Island Sound. Low level southerly winds into the NH coast were being fed ozone from the Boston plume.

### July 6, 2016 CT Ozone Monitors

Most CT sites had USG ozone levels from 11:00 am to 11:00 pm with Greenwich peaking at 104 ppb. Cornwall peaked after 8:00 pm as ozone plume moved northward and dissipated.



#### July 6, 2016 Surface Analysis (5:00am -11:00pm) Animation

 Weak low pressure to our south dissipated as back-door cold front approached from the north. Southwest winds developed by late morning, allowing NYC metro plume to form and move into Long Island Sound and Connecticut.



#### July 6, 2016 Satellite Animation

 Sunny skies, with only scattered clouds. Note the sea-breeze front that transported ozone inland from Long Island Sound.



#### **NOAA** Ozone Model Over-Prediction

The NOAA model has entered its July over-prediction state. It had been predicting unrealistically high values the day before and the morning update, although lower, showed some hourly values at Stratford > 30 ppb too high. The model tends to produce a monolithic LIS plume with very high values, but it appears that this plume is actually diluted with mixing.





Connecticut Department of Ener



#### **NOAA Ozone Model**

The NOAA model extreme over-prediction was diminished by 20 ppb on the same day run, but Stratford observed **75 ppb vs. 103 ppb** modeled by NOAA for the maximum 8-