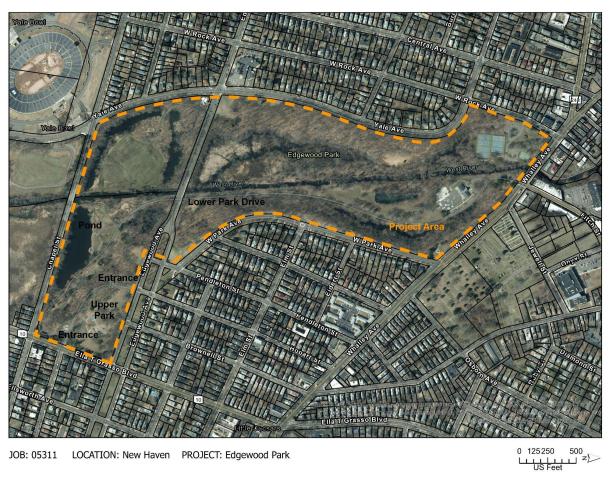

| PROPERTY NAME (Current/Historic)                     |           |         |  |  |  |  |
|------------------------------------------------------|-----------|---------|--|--|--|--|
| Edgewood Park / Edgewood Park                        |           |         |  |  |  |  |
| COUNTY                                               | TOWN/CITY | VILLAGE |  |  |  |  |
| New Haven                                            | New Haven |         |  |  |  |  |
| JOB NUMBER                                           |           |         |  |  |  |  |
| Primary: 05311 Related Job Numbers:                  |           |         |  |  |  |  |
| Landscape Type                                       |           |         |  |  |  |  |
| ☐ Park, Parkway, Recreation Area. Scenic Reservation |           |         |  |  |  |  |
| ☐ City/Regional Plan, Improvement Project            |           |         |  |  |  |  |
| ☐ Subdivision, Suburban Community                    |           |         |  |  |  |  |
| ☐ College/School Campus                              |           |         |  |  |  |  |
| ☐ Grounds of Residential Institution                 |           |         |  |  |  |  |
| ☐ Grounds of Public Building                         |           |         |  |  |  |  |
| □ Private Estate / Homestead                         |           |         |  |  |  |  |
| ☐ Cemetery / Burial Lot / Memorial / Monument        |           |         |  |  |  |  |
| ☐ Grounds of Commercial / Industrial Building        |           |         |  |  |  |  |
| □ Country Club / Resort, Hotel, Club                 |           |         |  |  |  |  |
| ☐ Grounds of Church                                  |           |         |  |  |  |  |
| ☐ Arboretum, Garden                                  |           |         |  |  |  |  |
| □ Exhibition, Fair                                   |           |         |  |  |  |  |
| ☐ Miscellaneous                                      |           |         |  |  |  |  |
| DATE OF ORIGINAL PROJECT: 1911                       |           |         |  |  |  |  |
| SUBSEQUENT PROJECTS:                                 |           |         |  |  |  |  |

## Observations regarding features characteristic of Olmsted firm design

Surviving features resulting from the Olmsted firm's design work include: Expanded circulation from the entrance at Hobart Street to the lower park area (Duck Pond) with possible tree planting to supplement existing trees.

Frederick Law Olmsted Jr. was charged with completing a park initiated by Donald Grant Mitchell by making it more accessible through the addition of an entrance from Chapel Street and broadened views and vistas along what is now West Park Avenue to allow scenes of the West River Valley along the route to Whalley Avenue. These recommendations are in support of the general findings in the New Haven Plan.