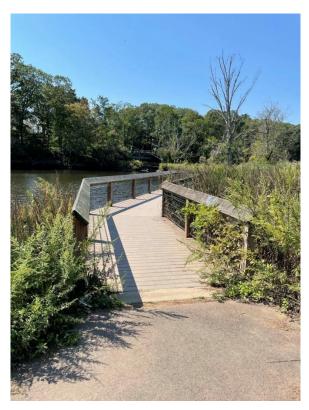

## Observations regarding features characteristic of Olmsted firm design

Surviving features resulting from the Olmsted firm's design work include: Expanded circulation from the entrance at Hobart Street to the lower park area (Duck Pond) with possible tree planting to supplement existing trees.

Frederick Law Olmsted Jr. was charged with completing a park initiated by Donald Grant Mitchell by making it more accessible through the addition of an entrance from Chapel Street and broadened views and vistas along what is now West Park Avenue to allow scenes of the West River Valley along the route to Whalley Avenue. These recommendations are in support of the general findings in the New Haven Plan.