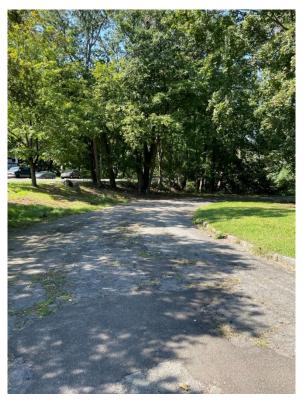

## Observations regarding features characteristic of Olmsted firm design

Surviving features resulting from the Olmsted firm's design work include: Expanded circulation from the entrance at Hobart Street to the lower park area (Duck Pond) with possible tree planting to supplement existing trees.

Frederick Law Olmsted Jr. was charged with completing a park initiated by Donald Grant Mitchell by making it more accessible through the addition of an entrance from Chapel Street and broadened views and vistas along what is now West Park Avenue to allow scenes of the West River Valley along the route to Whalley Avenue. These recommendations are in support of the general findings in the New Haven Plan.