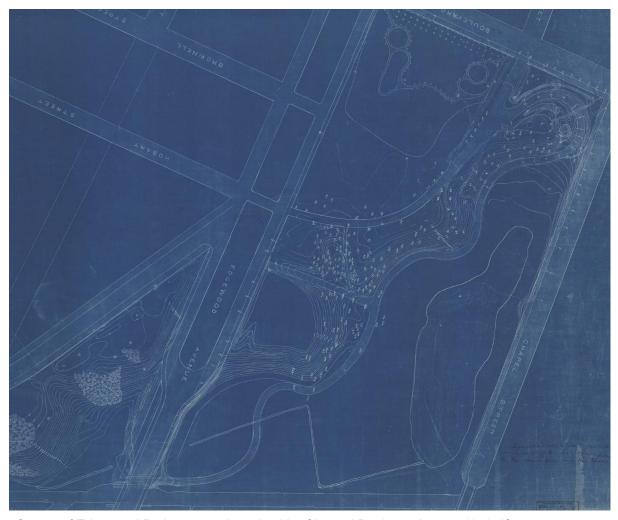

## Observations regarding features characteristic of Olmsted firm design

Surviving features resulting from the Olmsted firm's design work include: Expanded circulation from the entrance at Hobart Street to the lower park area (Duck Pond) with possible tree planting to supplement existing trees.

Frederick Law Olmsted Jr. was charged with completing a park initiated by Donald Grant Mitchell by making it more accessible through the addition of an entrance from Chapel Street and broadened views and vistas along what is now West Park Avenue to allow scenes of the West River Valley along the route to Whalley Avenue. These recommendations are in support of the general findings in the New Haven Plan.