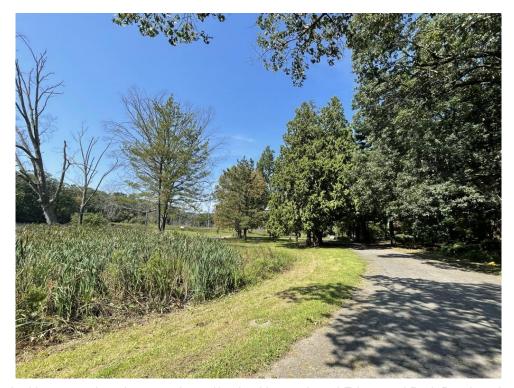

## Observations regarding features characteristic of Olmsted firm design

Surviving features resulting from the Olmsted firm's design work include: Expanded circulation from the entrance at Hobart Street to the lower park area (Duck Pond) with possible tree planting to supplement existing trees.

Frederick Law Olmsted Jr. was charged with completing a park initiated by Donald Grant Mitchell by making it more accessible through the addition of an entrance from Chapel Street and broadened views and vistas along what is now West Park Avenue to allow scenes of the West River Valley along the route to Whalley Avenue. These recommendations are in support of the general findings in the New Haven Plan.