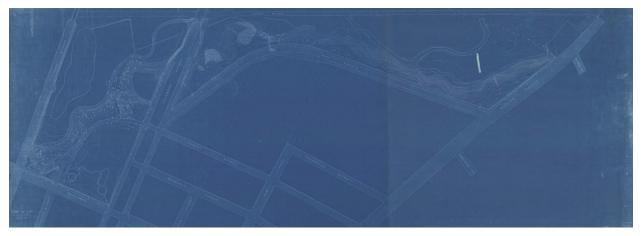

## Observations regarding features characteristic of Olmsted firm design

Surviving features resulting from the Olmsted firm's design work include: Expanded circulation from the entrance at Hobart Street to the lower park area (Duck Pond) with possible tree planting to supplement existing trees.

Frederick Law Olmsted Jr. was charged with completing a park initiated by Donald Grant Mitchell by making it more accessible through the addition of an entrance from Chapel Street and broadened views and vistas along what is now West Park Avenue to allow scenes of the West River Valley along the route to Whalley Avenue. These recommendations are in support of the general findings in the New Haven Plan.