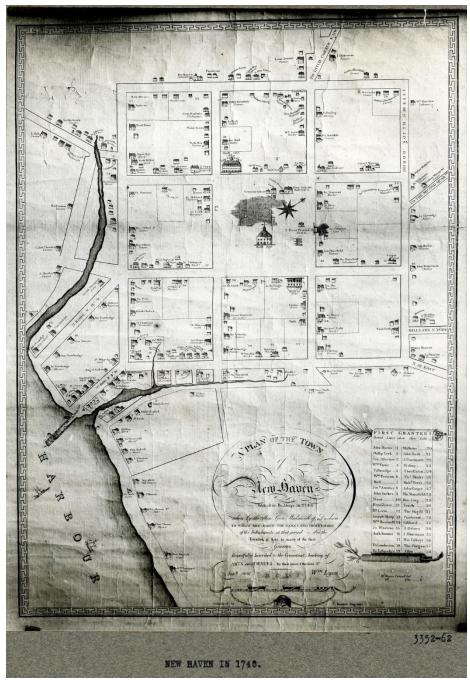

zabeth Hope Cushing, titled: *Beauty, Efficiency and Economy: A Life of Frederick Law Olmsted Jr., Landscape Architect. Planner and Conservationist* 

<sup>&</sup>lt;sup>2</sup> A facsimile edition of the *Frederick Law Olmsted Jr. & Cass Gilbert Plan for New Haven* was produced in 2012 with a preface by Yale University art historian, Vincent Scully (1920-2017) and with an introduction by Alan J. Plattus, Yale University professor of architecture and urbanism and founding director of the Urban Design Workshop.

CONTINUATION SHEET New Haven Plan / Commission on Improvement of the City (#03352) / New Haven

## **GRAPHICS**







Preliminary Plan, Improvement of the City of New Haven, 1908, Cass Gilbert and F.L.O. (illegible). (Source: courtesy Frederick Law Olmsted National Historic Site)



New Haven in 1748, from Olmsted Firm files. (Source: courtesy Frederick Law Olmsted National Historic Site)

CONTINUATION SHEET New Haven Plan / Commission on Improvement of the City (#03352) / New Haven



View looking northwest along Edgewood Avenue at Edgewood Park. (All photographs taken by the author in 2021 unless otherwise noted)



Preserved view of the West River at Edgewood Park, as recommended in the 1910 plan.



Another view of the marshes at West River from Edgewood Park.



Upgraded crossing at East Rock Road at East Rock Park.



Preserved view looking south along Mill River from East Rock Park.