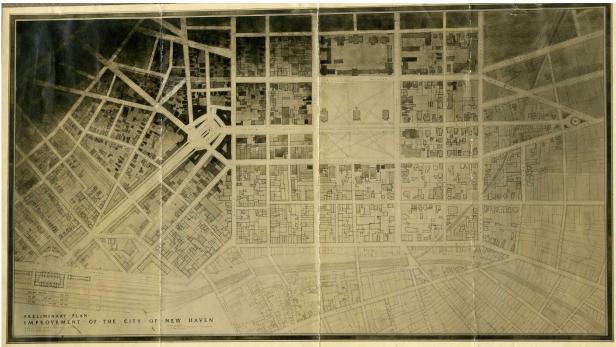

### Observations regarding features characteristic of Olmsted firm design

This is the catch-all job number for the 1910 *Plan for New Haven* (Report) and the associated *Map* that was produced by Frederick Law Olmsted, Jr. and Cass Gilbert for the New Haven Civic Improvement Commission. The Report is full of suggestions for the Commission to act on, but only those projects that became individual job numbers (e.g., the five park projects) were surveyed for this project.

The report appears to be largely the work of Frederick Law Olmsted Jr. as a planning document that combines his experience at Chicago's Columbian Exposition, where he worked with his father as well as in Burnham's office, and was then followed by his time on the McMillan Commission for Washington, D.C. To quote from the title of the new (2022) Elizabeth Hope Cushing's biography of Jr., the Report is an example of Olmsted's ideas of "Beauty, Efficiency and Economy" and bridges the Beaux-Arts inspired architecture and civic art urban plan to the "City Practical" plan driven by broader social and environmental concerns.