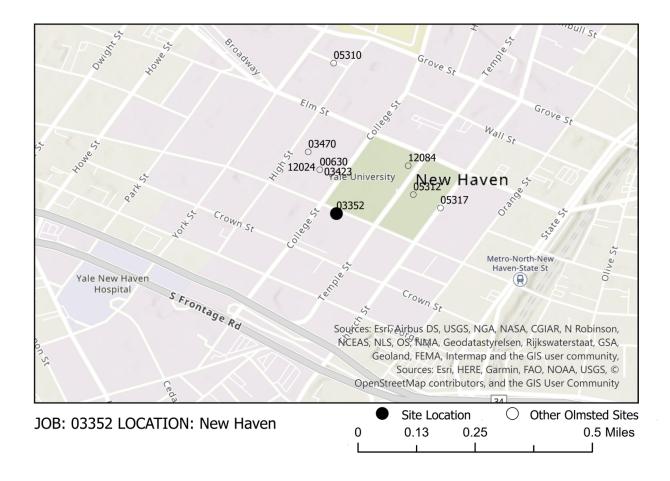

| PROPERTY NAME (Current/Historic)                 |                               |            |  |  |
|--------------------------------------------------|-------------------------------|------------|--|--|
| City of New Haven Plan                           |                               |            |  |  |
| COUNTY                                           | TOWN/CITY                     | VILLAGE    |  |  |
| New Haven                                        | New Haven                     |            |  |  |
| JOB NUMBER                                       |                               |            |  |  |
| Primary: 03352 Related Job Numbers: 05           | 5311, 05312, 05313, 05314, 05 | 315, 05316 |  |  |
| Landscape Type                                   |                               |            |  |  |
| $\square$ Park, Parkway, Recreation Area. Scenic | Reservation                   |            |  |  |
| ⊠ City/Regional Plan, Improvement Projec         | t                             |            |  |  |
| $\square$ Subdivision, Suburban Community        |                               |            |  |  |
| ☐ College/School Campus                          |                               |            |  |  |
| $\square$ Grounds of Residential Institution     |                               |            |  |  |
| ☐ Grounds of Public Building                     |                               |            |  |  |
| □ Private Estate / Homestead                     |                               |            |  |  |
| □ Cemetery / Burial Lot / Memorial / Monument    |                               |            |  |  |
| ☐ Grounds of Commercial / Industrial Building    |                               |            |  |  |
| ☐ Country Club / Resort, Hotel, Club             |                               |            |  |  |
| ☐ Grounds of Church                              |                               |            |  |  |
| □ Arboretum, Garden                              |                               |            |  |  |
| □ Exhibition, Fair                               |                               |            |  |  |
| ☐ Miscellaneous                                  |                               |            |  |  |
| DATE OF ORIGINAL PROJECT: 1908–1924; 1931        |                               |            |  |  |
| SUBSEQUENT PROJECTS:                             |                               |            |  |  |