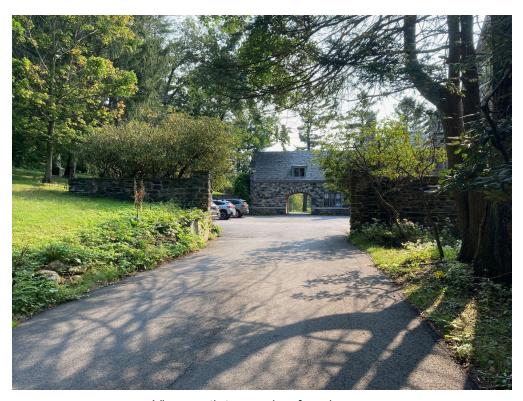

### Observations regarding features characteristic of Olmsted firm design

This site reflects principles used for many country places designed by the Olmsted firm. A long scenic drive, reminiscent of places like Biltmore, seems to have been constructed by introducing changes to an existing drive. The driveway provides an initial view of the house, seated at the top of a long meadow, and then crosses the primary axis from the house and approaches from the side, with filtered views of the house through the trees. The drive arrives at a motor court at the rear of the house. A doorway, aligned with the terrace and meadow opposite, leads through the house to provide views across the meadow to the hills beyond. From the terrace, a series of formal gardens leads away into the adjacent tree-line. While portions of this garden sequence are missing, the overall framework of the design and many of its major features remain intact. The site is a significant example of a large residential estate.

#### Surviving features resulting from the Olmsted firm's design work include:

- Entry Drive and Motor Court
- Approach Lawn
- Terrace and Octagonal Garden

State Historic Preservation Office