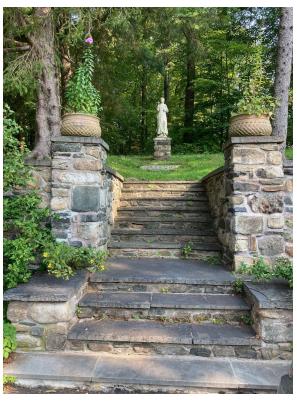

### Observations regarding features characteristic of Olmsted firm design

This site reflects principles used for many country places designed by the Olmsted firm. A long scenic drive, reminiscent of places like Biltmore, seems to have been constructed by introducing changes to an existing drive. The driveway provides an initial view of the house, seated at the top of a long meadow, and then crosses the primary axis from the house and approaches from the side, with filtered views of the house through the trees. The drive arrives at a motor court at the rear of the house. A doorway, aligned with the terrace and meadow opposite, leads through the house to provide views across the meadow to the hills beyond. From the terrace, a series of formal gardens leads away into the adjacent tree-line. While portions of this garden sequence are missing, the overall framework of the design and many of its major features remain intact. The site is a significant example of a large residential estate.