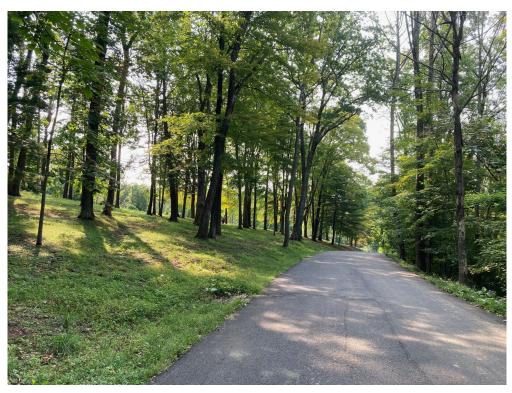

### Observations regarding features characteristic of Olmsted firm design

This site reflects principles used for many country places designed by the Olmsted firm. A long scenic drive, reminiscent of places like Biltmore, seems to have been constructed by introducing changes to an existing drive. The driveway provides an initial view of the house, seated at the top of a long meadow, and then crosses the primary axis from the house and approaches from the side, with filtered views of the house through the trees. The drive arrives at a motor court at the rear of the house. A doorway, aligned with the terrace and meadow opposite, leads through the house to provide views across the meadow to the hills beyond. From the terrace, a series of formal gardens leads away into the adjacent tree-line. While portions of this garden sequence are missing, the overall framework of the design and many of its major features remain intact. The site is a significant example of a large residential estate.

#### Surviving features resulting from the Olmsted firm's design work include:

- Entry Drive and Motor Court
- Approach Lawn
- Terrace and Octagonal Garden

State Historic Preservation Office