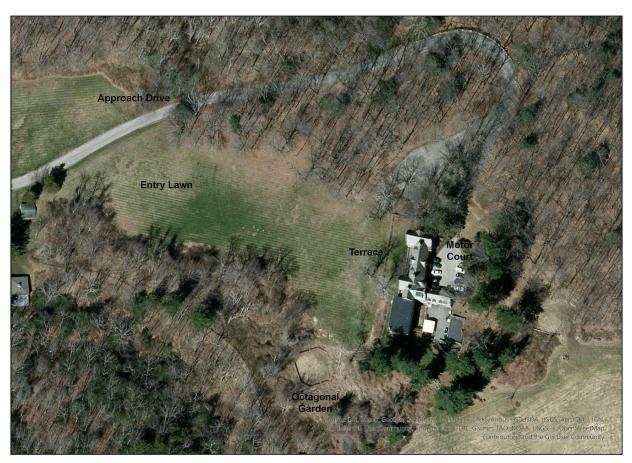

### Observations regarding features characteristic of Olmsted firm design

This site reflects principles used for many country places designed by the Olmsted firm. A long scenic drive, reminiscent of places like Biltmore, seems to have been constructed by introducing changes to an existing drive. The driveway provides an initial view of the house, seated at the top of a long meadow, and then crosses the primary axis from the house and approaches from the side, with filtered views of the house through the trees. The drive arrives at a motor court at the rear of the house. A doorway, aligned with the terrace and meadow opposite, leads through the house to provide views across the meadow to the hills beyond. From the terrace, a series of formal gardens leads away into the adjacent tree-line. While portions of this garden sequence are missing, the overall framework of the design and many of its major features remain intact. The site is a significant example of a large residential estate.

#### Surviving features resulting from the Olmsted firm's design work include:

- Entry Drive and Motor Court
- Approach Lawn
- Terrace and Octagonal Garden

State Historic Preservation Office