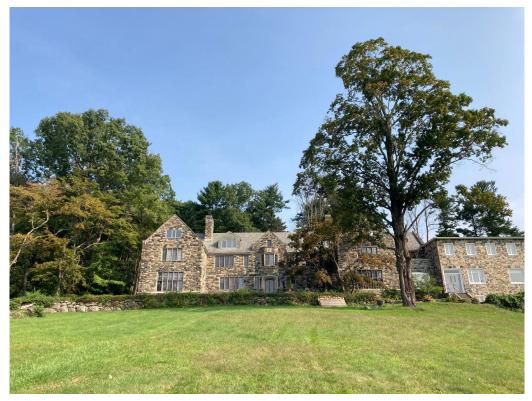

### Observations regarding features characteristic of Olmsted firm design

This site reflects principles used for many country places designed by the Olmsted firm. A long scenic drive, reminiscent of places like Biltmore, seems to have been constructed by introducing changes to an existing drive. The driveway provides an initial view of the house, seated at the top of a long meadow, and then crosses the primary axis from the house and approaches from the side, with filtered views of the house through the trees. The drive arrives at a motor court at the rear of the house. A doorway, aligned with the terrace and meadow opposite, leads through the house to provide views across the meadow to the hills beyond. From the terrace, a series of formal gardens leads away into the adjacent tree-line. While portions of this garden sequence are missing, the overall framework of the design and many of its major features remain intact. The site is a significant example of a large residential estate.

#### Surviving features resulting from the Olmsted firm's design work include:

- Entry Drive and Motor Court
- Approach Lawn
- Terrace and Octagonal Garden

State Historic Preservation Office