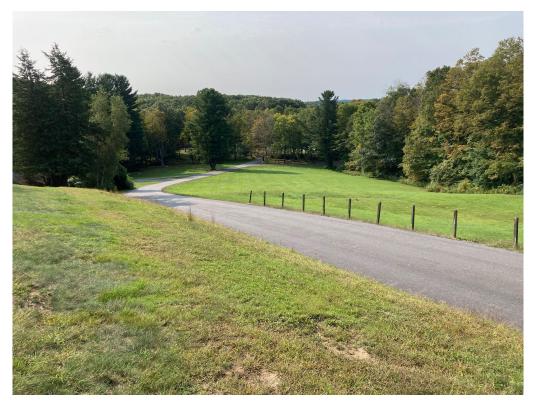

### Observations regarding features characteristic of Olmsted firm design

This site reflects principles used for many country places designed by the Olmsted firm. A long scenic drive, reminiscent of places like Biltmore, seems to have been constructed by introducing changes to an existing drive. The driveway provides an initial view of the house, seated at the top of a long meadow, and then crosses the primary axis from the house and approaches from the side, with filtered views of the house through the trees. The drive arrives at a motor court at the rear of the house. A doorway, aligned with the terrace and meadow opposite, leads through the house to provide views across the meadow to the hills beyond. From the terrace, a series of formal gardens leads away into the adjacent tree-line. While portions of this garden sequence are missing, the overall framework of the design and many of its major features remain intact. The site is a significant example of a large residential estate.

#### Surviving features resulting from the Olmsted firm's design work include:

- Entry Drive and Motor Court
- Approach Lawn
- Terrace and Octagonal Garden

State Historic Preservation Office