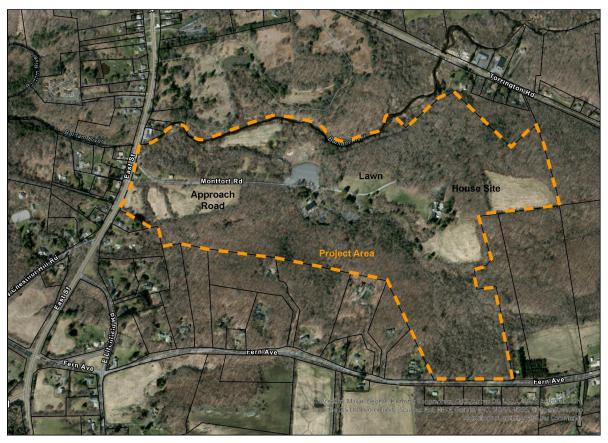

### Observations regarding features characteristic of Olmsted firm design

This site reflects principles used for many country places designed by the Olmsted firm. A long scenic drive, reminiscent of places like Biltmore, seems to have been constructed by introducing changes to an existing drive. The driveway provides an initial view of the house, seated at the top of a long meadow, and then crosses the primary axis from the house and approaches from the side, with filtered views of the house through the trees. The drive arrives at a motor court at the rear of the house. A doorway, aligned with the terrace and meadow opposite, leads through the house to provide views across the meadow to the hills beyond. From the terrace, a series of formal gardens leads away into the adjacent tree-line. While portions of this garden sequence are missing, the overall framework of the design and many of its major features remain intact. The site is a significant example of a large residential estate.

#### Surviving features resulting from the Olmsted firm's design work include:

- Entry Drive and Motor Court
- Approach Lawn
- Terrace and Octagonal Garden

State Historic Preservation Office