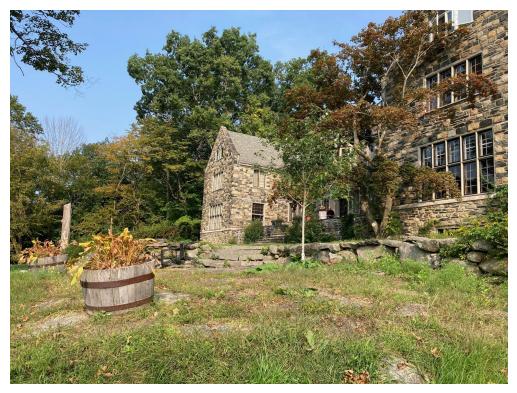

### Observations regarding features characteristic of Olmsted firm design

This site reflects principles used for many country places designed by the Olmsted firm. A long scenic drive, reminiscent of places like Biltmore, seems to have been constructed by introducing changes to an existing drive. The driveway provides an initial view of the house, seated at the top of a long meadow, and then crosses the primary axis from the house and approaches from the side, with filtered views of the house through the trees. The drive arrives at a motor court at the rear of the house. A doorway, aligned with the terrace and meadow opposite, leads through the house to provide views across the meadow to the hills beyond. From the terrace, a series of formal gardens leads away into the adjacent tree-line. While portions of this garden sequence are missing, the overall framework of the design and many of its major features remain intact. The site is a significant example of a large residential estate.

#### Surviving features resulting from the Olmsted firm's design work include:

- Entry Drive and Motor Court
- Approach Lawn
- Terrace and Octagonal Garden

State Historic Preservation Office