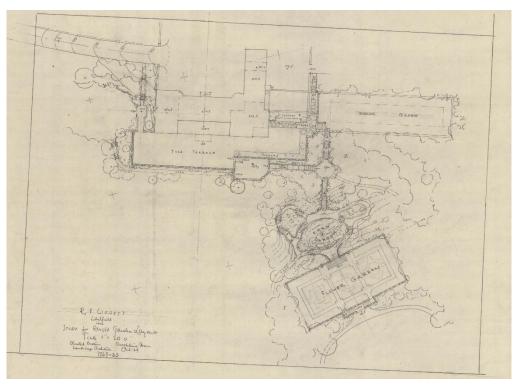

### Observations regarding features characteristic of Olmsted firm design

This site reflects principles used for many country places designed by the Olmsted firm. A long scenic drive, reminiscent of places like Biltmore, seems to have been constructed by introducing changes to an existing drive. The driveway provides an initial view of the house, seated at the top of a long meadow, and then crosses the primary axis from the house and approaches from the side, with filtered views of the house through the trees. The drive arrives at a motor court at the rear of the house. A doorway, aligned with the terrace and meadow opposite, leads through the house to provide views across the meadow to the hills beyond. From the terrace, a series of formal gardens leads away into the adjacent tree-line. While portions of this garden sequence are missing, the overall framework of the design and many of its major features remain intact. The site is a significant example of a large residential estate.

#### Surviving features resulting from the Olmsted firm's design work include:

- Entry Drive and Motor Court
- Approach Lawn
- Terrace and Octagonal Garden

State Historic Preservation Office