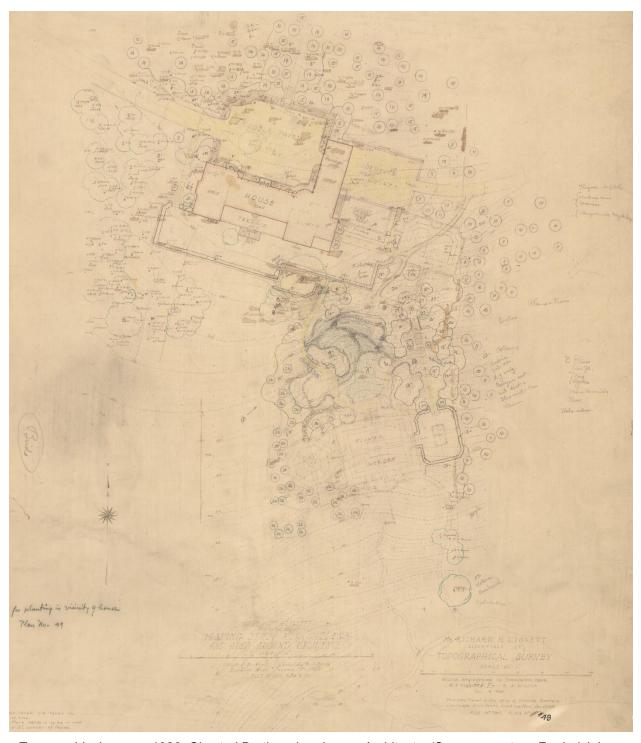

### Observations regarding features characteristic of Olmsted firm design

This site reflects principles used for many country places designed by the Olmsted firm. A long scenic drive, reminiscent of places like Biltmore, seems to have been constructed by introducing changes to an existing drive. The driveway provides an initial view of the house, seated at the top of a long meadow, and then crosses the primary axis from the house and approaches from the side, with filtered views of the house through the trees. The drive arrives at a motor court at the rear of the house. A doorway, aligned with the terrace and meadow opposite, leads through the house to provide views across the meadow to the hills beyond. From the terrace, a series of formal gardens leads away into the adjacent tree-line. While portions of this garden sequence are missing, the overall framework of the design and many of its major features remain intact. The site is a significant example of a large residential estate.

#### Surviving features resulting from the Olmsted firm's design work include:

- Entry Drive and Motor Court
- Approach Lawn
- Terrace and Octagonal Garden

State Historic Preservation Office