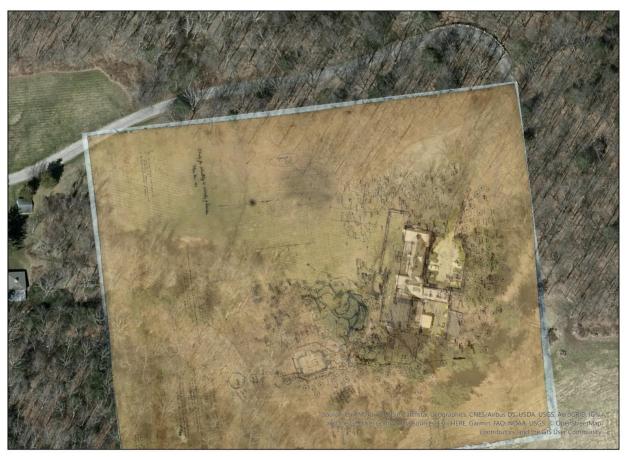

### Observations regarding features characteristic of Olmsted firm design

This site reflects principles used for many country places designed by the Olmsted firm. A long scenic drive, reminiscent of places like Biltmore, seems to have been constructed by introducing changes to an existing drive. The driveway provides an initial view of the house, seated at the top of a long meadow, and then crosses the primary axis from the house and approaches from the side, with filtered views of the house through the trees. The drive arrives at a motor court at the rear of the house. A doorway, aligned with the terrace and meadow opposite, leads through the house to provide views across the meadow to the hills beyond. From the terrace, a series of formal gardens leads away into the adjacent tree-line. While portions of this garden sequence are missing, the overall framework of the design and many of its major features remain intact. The site is a significant example of a large residential estate.

#### Surviving features resulting from the Olmsted firm's design work include:

- Entry Drive and Motor Court
- Approach Lawn
- Terrace and Octagonal Garden

State Historic Preservation Office