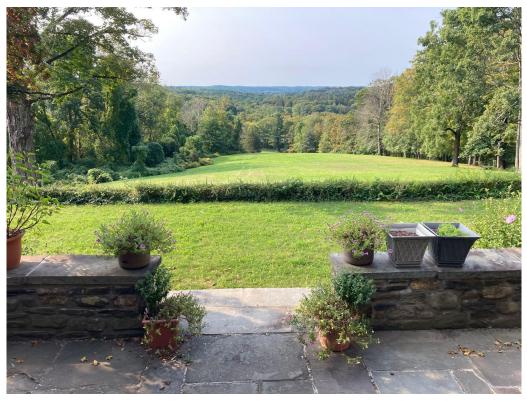

### Observations regarding features characteristic of Olmsted firm design

This site reflects principles used for many country places designed by the Olmsted firm. A long scenic drive, reminiscent of places like Biltmore, seems to have been constructed by introducing changes to an existing drive. The driveway provides an initial view of the house, seated at the top of a long meadow, and then crosses the primary axis from the house and approaches from the side, with filtered views of the house through the trees. The drive arrives at a motor court at the rear of the house. A doorway, aligned with the terrace and meadow opposite, leads through the house to provide views across the meadow to the hills beyond. From the terrace, a series of formal gardens leads away into the adjacent tree-line. While portions of this garden sequence are missing, the overall framework of the design and many of its major features remain intact. The site is a significant example of a large residential estate.

#### Surviving features resulting from the Olmsted firm's design work include:

- Entry Drive and Motor Court
- Approach Lawn
- Terrace and Octagonal Garden

State Historic Preservation Office