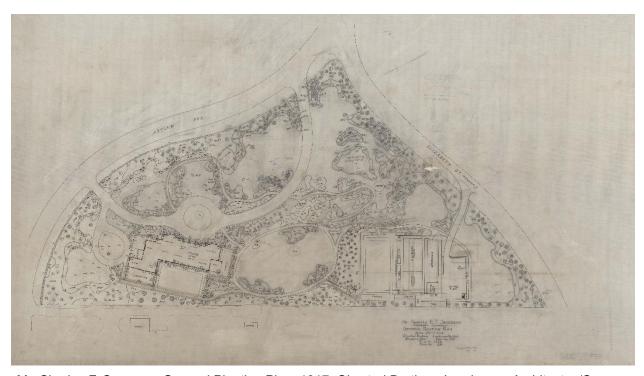

### Observations regarding features characteristic of Olmsted firm design

Olmsted Brothers Landscape Architects prepared plans for the development of the estate of Charles F.T. Seaverns in 1917 at the time the house was built. These were followed by more detailed planting plans for the estate in 1919. Plans indicate the siting of the house, a curving driveway leading to a circular turnaround in front of the house arising from Asylum Avenue, a service road and yard, and porch and broad oval lawn edged by a formally arranged flower and vegetable garden to the other side of the house. A garage was sited behind a hedge beyond the vegetable garden, accessed from a separate entrance road arising from Elizabeth Street, which intersects Asylum along the margin of the property. The 1919 plans provide detailed planting information, with a simplified plan for the flower and vegetable garden area that includes a greenhouse, pergola, and hotbeds. It appears that the entrance drive, circular turnaround, service yard, garage, and many of the plantings were implemented.

Much of the entrance sequence designed by the Olmsted Brothers design for the property remains evident today, although the northern end of the driveway no longer extends to Asylum Avenue. The lawn area and plantings between the principal façade and Asylum Avenue survive, along with many plantings