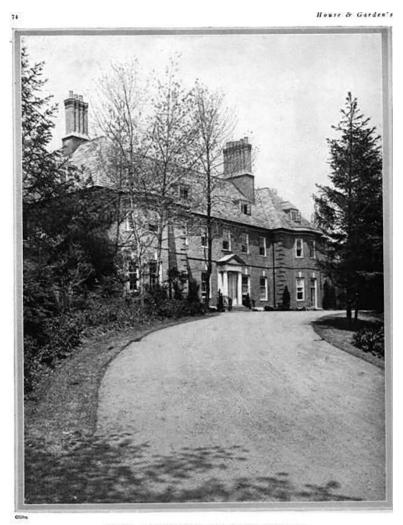

### Observations regarding features characteristic of Olmsted firm design

Olmsted Brothers Landscape Architects prepared plans for the development of the estate of Charles F.T. Seaverns in 1917 at the time the house was built. These were followed by more detailed planting plans for the estate in 1919. Plans indicate the siting of the house, a curving driveway leading to a circular turnaround in front of the house arising from Asylum Avenue, a service road and yard, and porch and broad oval lawn edged by a formally arranged flower and vegetable garden to the other side of the house. A garage was sited behind a hedge beyond the vegetable garden, accessed from a separate entrance road arising from Elizabeth Street, which intersects Asylum along the margin of the property. The 1919 plans provide detailed planting information, with a simplified plan for the flower and vegetable garden area that includes a greenhouse, pergola, and hotbeds. It appears that the entrance drive, circular turnaround, service yard, garage, and many of the plantings were implemented.

Much of the entrance sequence designed by the Olmsted Brothers design for the property remains evident today, although the northern end of the driveway no longer extends to Asylum Avenue. The lawn area and plantings between the principal façade and Asylum Avenue survive, along with many plantings