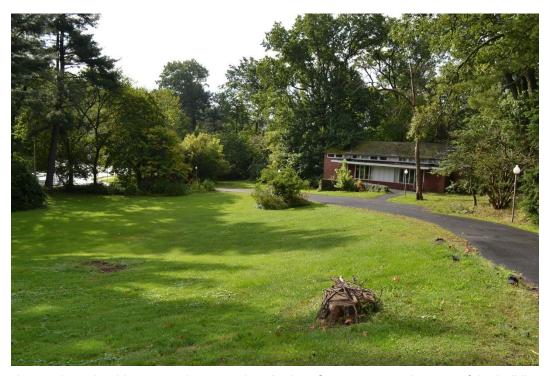

Much of the entrance sequence designed by the Olmsted Brothers design for the property remains evident today, although the northern end of the driveway no longer extends to Asylum Avenue. The lawn area and plantings between the principal façade and Asylum Avenue survive, along with many plantings

along Elizabeth Street. Several buildings have been added to the property to the south and southeast of the main house to accommodate use by the Hartford College for Women. A building stands on the site of the original garage that is accessed from Elizabeth Street. Due to the fact that permission to access the property was not granted, portions of the site were not observed from perimeter roads, including the building that may be the original garage. Presently part of the University of Hartford, the property no longer functions as a residence. The property retains elements of the Olmsted Brothers design today, including its shape and relationship to Asylum Avenue and Elizabeth Street, the entrance drive from Asylum Avenue, oval turnaround in front of the house, and graded lawn and plantings to the east of the house. While the property possesses integrity of location and setting, the additions to the property and changes in use have diminished integrity of association and feeling, as well as design, workmanship and materials.