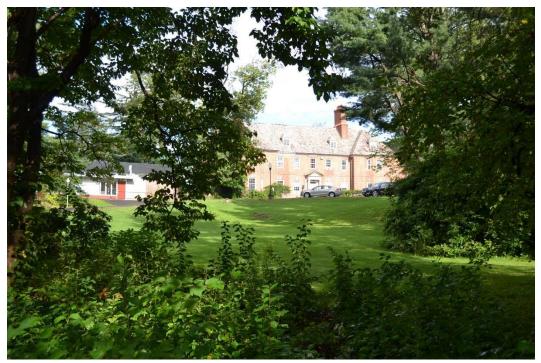

along Elizabeth Street. Several buildings have been added to the property to the south and southeast of the main house to accommodate use by the Hartford College for Women. A building stands on the site of the original garage that is accessed from Elizabeth Street. Due to the fact that permission to access the property was not granted, portions of the site were not observed from perimeter roads, including the building that may be the original garage. Presently part of the University of Hartford, the property no longer functions as a residence. The property retains elements of the Olmsted Brothers design today, including its shape and relationship to Asylum Avenue and Elizabeth Street, the entrance drive from Asylum Avenue, oval turnaround in front of the house, and graded lawn and plantings to the east of the house. While the property possesses integrity of location and setting, the additions to the property and changes in use have diminished integrity of association and feeling, as well as design, workmanship and materials.

The Seaverns residence was designed by the firm of Goodwin, Bullard & Woolsey in 1917, with landscape plans prepared by Olmsted Brothers Landscape Architects. Mrs. Seaverns was the granddaughter of Rev. Horace Bushnell, who also had a long-time relationship with the Olmsted family and firm. She was a member of the Garden Club of Hartford. The property was known for its rare shrubs, beautiful trees, and native wildflowers, likely resulting from the Olmsted Brothers design. Mr. Seaverns died in 1956. The property was later left to the Hartford College for Women and in 1958 became the school's campus. It is now part of the University of Hartford. Several buildings were later added to the property to support institutional uses.