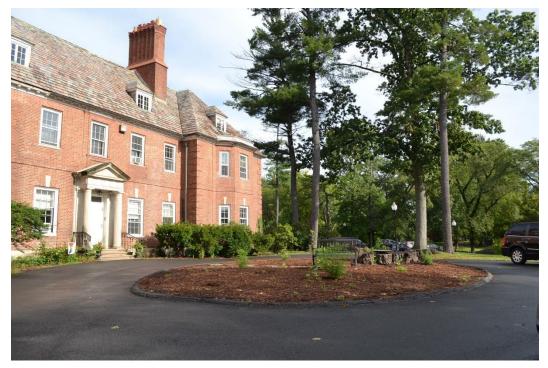

Much of the entrance sequence designed by the Olmsted Brothers design for the property remains evident today, although the northern end of the driveway no longer extends to Asylum Avenue. The lawn area and plantings between the principal façade and Asylum Avenue survive, along with many plantings

along Elizabeth Street. Several buildings have been added to the property to the south and southeast of the main house to accommodate use by the Hartford College for Women. A building stands on the site of the original garage that is accessed from Elizabeth Street. Due to the fact that permission to access the property was not granted, portions of the site were not observed from perimeter roads, including the building that may be the original garage. Presently part of the University of Hartford, the property no longer functions as a residence. The property retains elements of the Olmsted Brothers design today, including its shape and relationship to Asylum Avenue and Elizabeth Street, the entrance drive from Asylum Avenue, oval turnaround in front of the house, and graded lawn and plantings to the east of the house. While the property possesses integrity of location and setting, the additions to the property and changes in use have diminished integrity of association and feeling, as well as design, workmanship and materials.