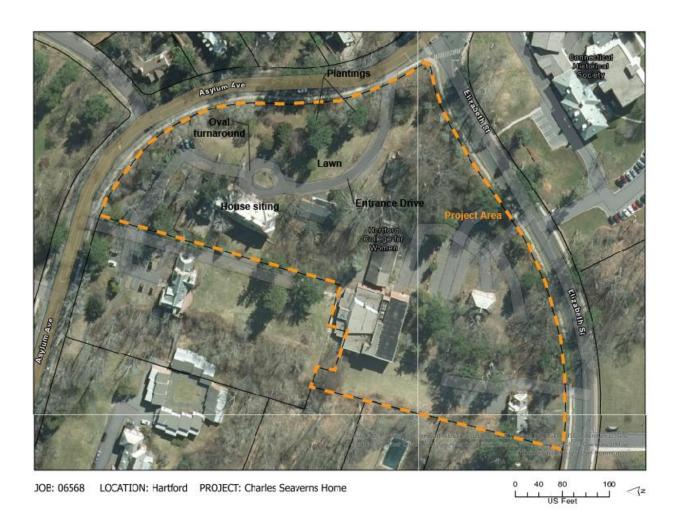

### Observations regarding features characteristic of Olmsted firm design

Olmsted Brothers Landscape Architects prepared plans for the development of the estate of Charles F.T. Seaverns in 1917 at the time the house was built. These were followed by more detailed planting plans for the estate in 1919. Plans indicate the siting of the house, a curving driveway leading to a circular turnaround in front of the house arising from Asylum Avenue, a service road and yard, and porch and broad oval lawn edged by a formally arranged flower and vegetable garden to the other side of the house. A garage was sited behind a hedge beyond the vegetable garden, accessed from a separate entrance road arising from Elizabeth Street, which intersects Asylum along the margin of the property. The 1919 plans provide detailed planting information, with a simplified plan for the flower and vegetable garden area that includes a greenhouse, pergola, and hotbeds. It appears that the entrance drive, circular turnaround, service yard, garage, and many of the plantings were implemented.

Much of the entrance sequence designed by the Olmsted Brothers design for the property remains evident today, although the northern end of the driveway no longer extends to Asylum Avenue. The lawn area and plantings between the principal façade and Asylum Avenue survive, along with many plantings

along Elizabeth Street. Several buildings have been added to the property to the south and southeast of the main house to accommodate use by the Hartford College for Women. A building stands on the site of the original garage that is accessed from Elizabeth Street. Due to the fact that permission to access the property was not granted, portions of the site were not observed from perimeter roads, including the building that may be the original garage. Presently part of the University of Hartford, the property no longer functions as a residence. The property retains elements of the Olmsted Brothers design today, including its shape and relationship to Asylum Avenue and Elizabeth Street, the entrance drive from Asylum Avenue, oval turnaround in front of the house, and graded lawn and plantings to the east of the house. While the property possesses integrity of location and setting, the additions to the property and changes in use have diminished integrity of association and feeling, as well as design, workmanship and materials.