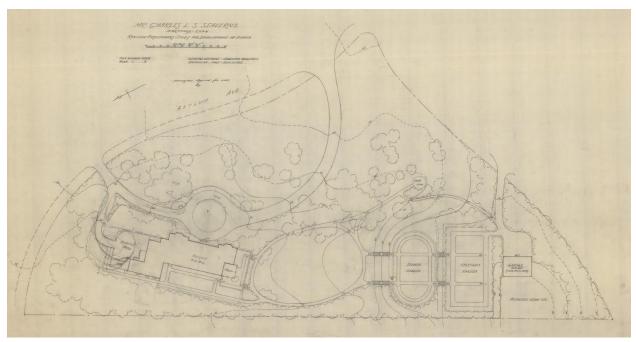

### Observations regarding features characteristic of Olmsted firm design

Olmsted Brothers Landscape Architects prepared plans for the development of the estate of Charles F.T. Seaverns in 1917 at the time the house was built. These were followed by more detailed planting plans for the estate in 1919. Plans indicate the siting of the house, a curving driveway leading to a circular turnaround in front of the house arising from Asylum Avenue, a service road and yard, and porch and broad oval lawn edged by a formally arranged flower and vegetable garden to the other side of the house. A garage was sited behind a hedge beyond the vegetable garden, accessed from a separate entrance road arising from Elizabeth Street, which intersects Asylum along the margin of the property. The 1919 plans provide detailed planting information, with a simplified plan for the flower and vegetable garden area that includes a greenhouse, pergola, and hotbeds. It appears that the entrance drive, circular turnaround, service yard, garage, and many of the plantings were implemented.