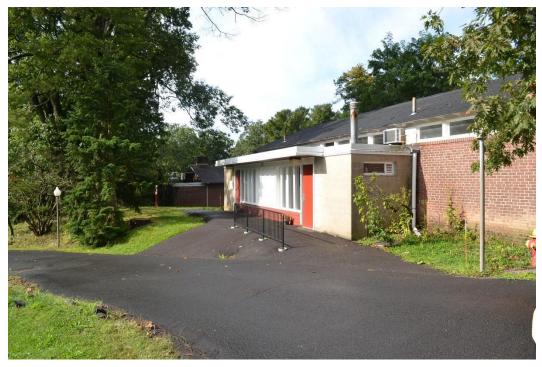

along Elizabeth Street. Several buildings have been added to the property to the south and southeast of the main house to accommodate use by the Hartford College for Women. A building stands on the site of the original garage that is accessed from Elizabeth Street. Due to the fact that permission to access the property was not granted, portions of the site were not observed from perimeter roads, including the building that may be the original garage. Presently part of the University of Hartford, the property no longer functions as a residence. The property retains elements of the Olmsted Brothers design today, including its shape and relationship to Asylum Avenue and Elizabeth Street, the entrance drive from Asylum Avenue, oval turnaround in front of the house, and graded lawn and plantings to the east of the house. While the property possesses integrity of location and setting, the additions to the property and changes in use have diminished integrity of association and feeling, as well as design, workmanship and materials.