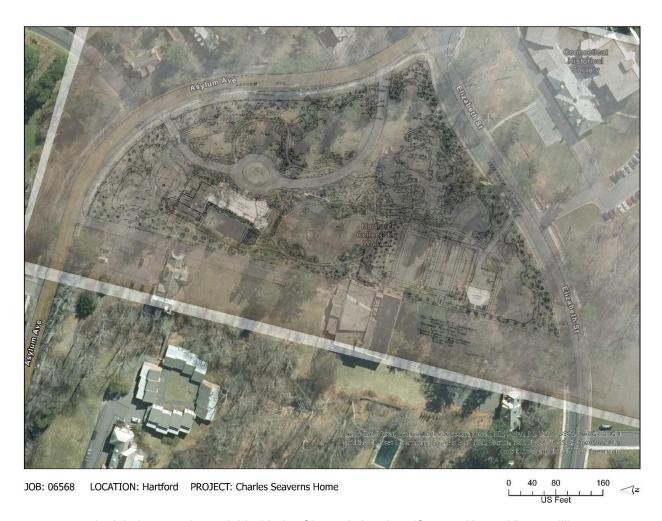

### Observations regarding features characteristic of Olmsted firm design

Olmsted Brothers Landscape Architects prepared plans for the development of the estate of Charles F.T. Seaverns in 1917 at the time the house was built. These were followed by more detailed planting plans for the estate in 1919. Plans indicate the siting of the house, a curving driveway leading to a circular turnaround in front of the house arising from Asylum Avenue, a service road and yard, and porch and broad oval lawn edged by a formally arranged flower and vegetable garden to the other side of the house. A garage was sited behind a hedge beyond the vegetable garden, accessed from a separate entrance road arising from Elizabeth Street, which intersects Asylum along the margin of the property. The 1919 plans provide detailed planting information, with a simplified plan for the flower and vegetable garden area that includes a greenhouse, pergola, and hotbeds. It appears that the entrance drive, circular turnaround, service yard, garage, and many of the plantings were implemented.

Much of the entrance sequence designed by the Olmsted Brothers design for the property remains evident today, although the northern end of the driveway no longer extends to Asylum Avenue. The lawn area and plantings between the principal façade and Asylum Avenue survive, along with many plantings

along Elizabeth Street. Several buildings have been added to the property to the south and southeast of the main house to accommodate use by the Hartford College for Women. A building stands on the site of the original garage that is accessed from Elizabeth Street. Due to the fact that permission to access the property was not granted, portions of the site were not observed from perimeter roads, including the building that may be the original garage. Presently part of the University of Hartford, the property no longer functions as a residence. The property retains elements of the Olmsted Brothers design today, including its shape and relationship to Asylum Avenue and Elizabeth Street, the entrance drive from Asylum Avenue, oval turnaround in front of the house, and graded lawn and plantings to the east of the house. While the property possesses integrity of location and setting, the additions to the property and changes in use have diminished integrity of association and feeling, as well as design, workmanship and materials.