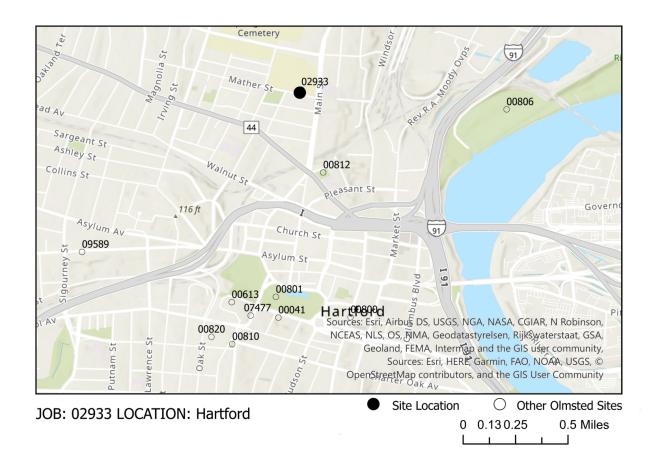

| PROPERTY NAME (Current/Historic)                           |             |         |  |  |
|------------------------------------------------------------|-------------|---------|--|--|
| Olmsted Tomb, North Cemetery / Olmsted Family Burial Vault |             |         |  |  |
| COUNTY                                                     | TOWN/CITY   | VILLAGE |  |  |
| Hartford                                                   | Hartford    |         |  |  |
| JOB NUMBER                                                 |             |         |  |  |
| Primary: 02933 Related Job Numbers:                        |             |         |  |  |
| Landscape Type                                             |             |         |  |  |
| ☐ Park, Parkway, Recreation Area. Scenic                   | Reservation |         |  |  |
| ☐ City/Regional Plan, Improvement Projec                   | t           |         |  |  |
| ☐ Subdivision, Suburban Community                          |             |         |  |  |
| ☐ College/School Campus                                    |             |         |  |  |
| ☐ Grounds of Residential Institution                       |             |         |  |  |
| ☐ Grounds of Public Building                               |             |         |  |  |
| ☐ Private Estate / Homestead                               |             |         |  |  |
| ☐ ☑ Cemetery / Burial Lot / Memorial / Monu                | ment        |         |  |  |
| ☐ Grounds of Commercial / Industrial Build                 | ding        |         |  |  |
| ☐ Country Club / Resort, Hotel, Club                       |             |         |  |  |
| ☐ Grounds of Church                                        |             |         |  |  |
| ☐ Arboretum, Garden                                        |             |         |  |  |
| ☐ Exhibition, Fair                                         |             |         |  |  |
| ☐ Miscellaneous                                            |             |         |  |  |
| DATE OF ORIGINAL PROJECT: 1907                             |             |         |  |  |
| SUBSEQUENT PROJECTS: 1957-1959                             |             |         |  |  |

| ı                                                                                                                                                                                                                                                                                                            | PROPERTY NAME (Current/Historic)                                                                                                                                                                                                                                                              |                                          |                                                                                           |  |  |  |  |  |
|--------------------------------------------------------------------------------------------------------------------------------------------------------------------------------------------------------------------------------------------------------------------------------------------------------------|-----------------------------------------------------------------------------------------------------------------------------------------------------------------------------------------------------------------------------------------------------------------------------------------------|------------------------------------------|-------------------------------------------------------------------------------------------|--|--|--|--|--|
| D                                                                                                                                                                                                                                                                                                            | Olmsted Tomb, North Cemetery / Olmsted Family Burial Vault (Job #02933)                                                                                                                                                                                                                       |                                          |                                                                                           |  |  |  |  |  |
| E                                                                                                                                                                                                                                                                                                            | COUNTY<br>Hartford                                                                                                                                                                                                                                                                            | TOWN/CITY Hartford                       | VILLAGE                                                                                   |  |  |  |  |  |
| N<br>T                                                                                                                                                                                                                                                                                                       |                                                                                                                                                                                                                                                                                               | <u> </u>                                 |                                                                                           |  |  |  |  |  |
| ı                                                                                                                                                                                                                                                                                                            | STREET AND NUMBER (and/or location) 1821 Main Street                                                                                                                                                                                                                                          |                                          |                                                                                           |  |  |  |  |  |
| F<br>I                                                                                                                                                                                                                                                                                                       | OWNER(S) ☐ PRIVATE ☑ MUNICIPAL ☐ STATE ☐ FEDERAL ☐ TRIBAL ☐ EASEMENT City of Hartford                                                                                                                                                                                                         |                                          |                                                                                           |  |  |  |  |  |
| C<br>A                                                                                                                                                                                                                                                                                                       | LAT/LONG COORDINATES ⊠ Center Point □ Polygon 41.779025, -72.677457                                                                                                                                                                                                                           |                                          |                                                                                           |  |  |  |  |  |
| T                                                                                                                                                                                                                                                                                                            | PARCEL INFORMATION Acres: Less than 1 PID(s): MBLU(s): 621001002                                                                                                                                                                                                                              |                                          |                                                                                           |  |  |  |  |  |
| 0                                                                                                                                                                                                                                                                                                            | USE (Present)                                                                                                                                                                                                                                                                                 | (Historic)                               | 001002                                                                                    |  |  |  |  |  |
| N                                                                                                                                                                                                                                                                                                            | Cemetery                                                                                                                                                                                                                                                                                      | Cemetery                                 |                                                                                           |  |  |  |  |  |
|                                                                                                                                                                                                                                                                                                              | SURVEY TYPE  ⊠ Reconnaissance-Level □                                                                                                                                                                                                                                                         | Intensive-Level                          |                                                                                           |  |  |  |  |  |
| D LANDSCAPE TYPE (Check all that apply)  E □ Designed □ Vernacular □ Cultural/Ethnographic □ Agricultural □ Linear □ System □ Residential □ Commercial □ Industrial □ Institutional □ Maritime □ Green □ Park- Active Recreation □ Park-Passive Recreation or Commemorative □ Other − specify: Burial ground |                                                                                                                                                                                                                                                                                               |                                          |                                                                                           |  |  |  |  |  |
| I<br>P                                                                                                                                                                                                                                                                                                       | DATE OR PERIOD (Include source of date) 1907-1967 (Olmsted Research Guide Online)                                                                                                                                                                                                             |                                          |                                                                                           |  |  |  |  |  |
| T<br>I<br>O                                                                                                                                                                                                                                                                                                  | <b>DESIGNERS</b> (Entities that created, designed, constructed, or shaped the landscape) Olmsted Brothers Landscape Architects, Olmsted Associates, Inc.                                                                                                                                      |                                          |                                                                                           |  |  |  |  |  |
| N                                                                                                                                                                                                                                                                                                            | <b>DESIGN SCOPE</b> (For designed landscapes, explain what work was commissioned) The family burial vault was extant when Frederick Law Olmsted's ashes were moved there from Mt. Auburn Cemetery in Watertown, Massachusetts, in 1907. The vault was restored and inscriptions added in 1959 |                                          |                                                                                           |  |  |  |  |  |
|                                                                                                                                                                                                                                                                                                              | LOCATION OF DRAWINGS/IMAGES/SOURCE MATERIAL Frederick Law Olmsted National Historic Site; Library of Congress – Olmsted Associates Records                                                                                                                                                    |                                          |                                                                                           |  |  |  |  |  |
|                                                                                                                                                                                                                                                                                                              | VISUAL ASSESSMENT SUMMARY (Check boxes for the qualities that are key features of this landscape. If attaching descriptive narrative, consider these categories.)                                                                                                                             |                                          |                                                                                           |  |  |  |  |  |
|                                                                                                                                                                                                                                                                                                              | <ul> <li>□ Layout &amp; Spatial Relationships</li> <li>□ Circulation</li> <li>□ Topography</li> <li>□ Plantings/Vegetation</li> <li>□ Views &amp; Vistas</li> <li>□ Boundaries</li> </ul>                                                                                                     | ☐ Drair<br>☐ Build<br>☐ Recre<br>☑ Other | r Features nage lings/Structures/Objects eational Space r: Inscriptions on tomb gn Style: |  |  |  |  |  |