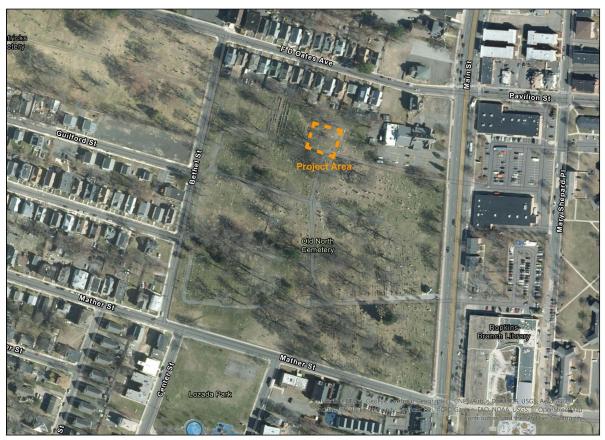

| ı                                                                                                                                                                                                                                                                                                            | PROPERTY NAME (Current/Historic)                                                                                                                                                                                                                                                              |                                          |                                                                                           |  |  |  |  |  |
|--------------------------------------------------------------------------------------------------------------------------------------------------------------------------------------------------------------------------------------------------------------------------------------------------------------|-----------------------------------------------------------------------------------------------------------------------------------------------------------------------------------------------------------------------------------------------------------------------------------------------|------------------------------------------|-------------------------------------------------------------------------------------------|--|--|--|--|--|
| D                                                                                                                                                                                                                                                                                                            | Olmsted Tomb, North Cemetery / Olmsted Family Burial Vault (Job #02933)                                                                                                                                                                                                                       |                                          |                                                                                           |  |  |  |  |  |
| E                                                                                                                                                                                                                                                                                                            | COUNTY<br>Hartford                                                                                                                                                                                                                                                                            | TOWN/CITY Hartford                       | VILLAGE                                                                                   |  |  |  |  |  |
| N<br>T                                                                                                                                                                                                                                                                                                       |                                                                                                                                                                                                                                                                                               | <u> </u>                                 |                                                                                           |  |  |  |  |  |
| ı                                                                                                                                                                                                                                                                                                            | STREET AND NUMBER (and/or location) 1821 Main Street                                                                                                                                                                                                                                          |                                          |                                                                                           |  |  |  |  |  |
| F<br>I                                                                                                                                                                                                                                                                                                       | OWNER(S) ☐ PRIVATE ☑ MUNICIPAL ☐ STATE ☐ FEDERAL ☐ TRIBAL ☐ EASEMENT City of Hartford                                                                                                                                                                                                         |                                          |                                                                                           |  |  |  |  |  |
| C<br>A                                                                                                                                                                                                                                                                                                       | LAT/LONG COORDINATES ⊠ Center Point □ Polygon 41.779025, -72.677457                                                                                                                                                                                                                           |                                          |                                                                                           |  |  |  |  |  |
| T                                                                                                                                                                                                                                                                                                            | PARCEL INFORMATION Acres: Less than 1 PID(s): MBLU(s): 621001002                                                                                                                                                                                                                              |                                          |                                                                                           |  |  |  |  |  |
| 0                                                                                                                                                                                                                                                                                                            | USE (Present)                                                                                                                                                                                                                                                                                 | (Historic)                               | 001002                                                                                    |  |  |  |  |  |
| N                                                                                                                                                                                                                                                                                                            | Cemetery                                                                                                                                                                                                                                                                                      | Cemetery                                 |                                                                                           |  |  |  |  |  |
|                                                                                                                                                                                                                                                                                                              | SURVEY TYPE  ⊠ Reconnaissance-Level □                                                                                                                                                                                                                                                         | Intensive-Level                          |                                                                                           |  |  |  |  |  |
| D LANDSCAPE TYPE (Check all that apply)  E □ Designed □ Vernacular □ Cultural/Ethnographic □ Agricultural □ Linear □ System □ Residential □ Commercial □ Industrial □ Institutional □ Maritime □ Green □ Park- Active Recreation □ Park-Passive Recreation or Commemorative □ Other − specify: Burial ground |                                                                                                                                                                                                                                                                                               |                                          |                                                                                           |  |  |  |  |  |
| I<br>P                                                                                                                                                                                                                                                                                                       | DATE OR PERIOD (Include source of date) 1907-1967 (Olmsted Research Guide Online)                                                                                                                                                                                                             |                                          |                                                                                           |  |  |  |  |  |
| T<br>I<br>O                                                                                                                                                                                                                                                                                                  | <b>DESIGNERS</b> (Entities that created, designed, constructed, or shaped the landscape) Olmsted Brothers Landscape Architects, Olmsted Associates, Inc.                                                                                                                                      |                                          |                                                                                           |  |  |  |  |  |
| N                                                                                                                                                                                                                                                                                                            | <b>DESIGN SCOPE</b> (For designed landscapes, explain what work was commissioned) The family burial vault was extant when Frederick Law Olmsted's ashes were moved there from Mt. Auburn Cemetery in Watertown, Massachusetts, in 1907. The vault was restored and inscriptions added in 1959 |                                          |                                                                                           |  |  |  |  |  |
|                                                                                                                                                                                                                                                                                                              | LOCATION OF DRAWINGS/IMAGES/SOURCE MATERIAL Frederick Law Olmsted National Historic Site; Library of Congress – Olmsted Associates Records                                                                                                                                                    |                                          |                                                                                           |  |  |  |  |  |
|                                                                                                                                                                                                                                                                                                              | VISUAL ASSESSMENT SUMMARY (Check boxes for the qualities that are key features of this landscape. If attaching descriptive narrative, consider these categories.)                                                                                                                             |                                          |                                                                                           |  |  |  |  |  |
|                                                                                                                                                                                                                                                                                                              | <ul> <li>□ Layout &amp; Spatial Relationships</li> <li>□ Circulation</li> <li>□ Topography</li> <li>□ Plantings/Vegetation</li> <li>□ Views &amp; Vistas</li> <li>□ Boundaries</li> </ul>                                                                                                     | ☐ Drair<br>☐ Build<br>☐ Recre<br>☑ Other | r Features nage lings/Structures/Objects eational Space r: Inscriptions on tomb gn Style: |  |  |  |  |  |