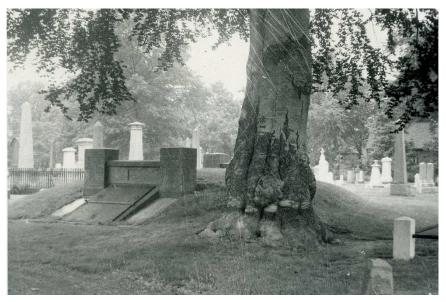

Simple, unpretentious burial mausoleum/tomb where multiple Olmsted family members and generations are interred. Monument etchings were updated and re-etched after Frederick Law Olmsted, Jr.'s death in1957.

| ı                                                                                                                                                                                                                                                                                                            | PROPERTY NAME (Current/Historic)                                                                                                                                                                                                                                                              |                                          |                                                                                           |  |  |  |  |  |
|--------------------------------------------------------------------------------------------------------------------------------------------------------------------------------------------------------------------------------------------------------------------------------------------------------------|-----------------------------------------------------------------------------------------------------------------------------------------------------------------------------------------------------------------------------------------------------------------------------------------------|------------------------------------------|-------------------------------------------------------------------------------------------|--|--|--|--|--|
| D                                                                                                                                                                                                                                                                                                            | Olmsted Tomb, North Cemetery / Olmsted Family Burial Vault (Job #02933)                                                                                                                                                                                                                       |                                          |                                                                                           |  |  |  |  |  |
| E                                                                                                                                                                                                                                                                                                            | COUNTY<br>Hartford                                                                                                                                                                                                                                                                            | TOWN/CITY Hartford                       | VILLAGE                                                                                   |  |  |  |  |  |
| N<br>T                                                                                                                                                                                                                                                                                                       |                                                                                                                                                                                                                                                                                               | <u> </u>                                 |                                                                                           |  |  |  |  |  |
| ı                                                                                                                                                                                                                                                                                                            | STREET AND NUMBER (and/or location) 1821 Main Street                                                                                                                                                                                                                                          |                                          |                                                                                           |  |  |  |  |  |
| F<br>I                                                                                                                                                                                                                                                                                                       | OWNER(S) ☐ PRIVATE ☑ MUNICIPAL ☐ STATE ☐ FEDERAL ☐ TRIBAL ☐ EASEMENT City of Hartford                                                                                                                                                                                                         |                                          |                                                                                           |  |  |  |  |  |
| C<br>A                                                                                                                                                                                                                                                                                                       | LAT/LONG COORDINATES ⊠ Center Point □ Polygon 41.779025, -72.677457                                                                                                                                                                                                                           |                                          |                                                                                           |  |  |  |  |  |
| T                                                                                                                                                                                                                                                                                                            | PARCEL INFORMATION Acres: Less than 1 PID(s): MBLU(s): 621001002                                                                                                                                                                                                                              |                                          |                                                                                           |  |  |  |  |  |
| 0                                                                                                                                                                                                                                                                                                            | USE (Present)                                                                                                                                                                                                                                                                                 | (Historic)                               | 001002                                                                                    |  |  |  |  |  |
| N                                                                                                                                                                                                                                                                                                            | Cemetery                                                                                                                                                                                                                                                                                      | Cemetery                                 |                                                                                           |  |  |  |  |  |
|                                                                                                                                                                                                                                                                                                              | SURVEY TYPE  ⊠ Reconnaissance-Level □                                                                                                                                                                                                                                                         | Intensive-Level                          |                                                                                           |  |  |  |  |  |
| D LANDSCAPE TYPE (Check all that apply)  E □ Designed □ Vernacular □ Cultural/Ethnographic □ Agricultural □ Linear □ System □ Residential □ Commercial □ Industrial □ Institutional □ Maritime □ Green □ Park- Active Recreation □ Park-Passive Recreation or Commemorative □ Other − specify: Burial ground |                                                                                                                                                                                                                                                                                               |                                          |                                                                                           |  |  |  |  |  |
| I<br>P                                                                                                                                                                                                                                                                                                       | DATE OR PERIOD (Include source of date) 1907-1967 (Olmsted Research Guide Online)                                                                                                                                                                                                             |                                          |                                                                                           |  |  |  |  |  |
| T<br>I<br>O                                                                                                                                                                                                                                                                                                  | <b>DESIGNERS</b> (Entities that created, designed, constructed, or shaped the landscape) Olmsted Brothers Landscape Architects, Olmsted Associates, Inc.                                                                                                                                      |                                          |                                                                                           |  |  |  |  |  |
| N                                                                                                                                                                                                                                                                                                            | <b>DESIGN SCOPE</b> (For designed landscapes, explain what work was commissioned) The family burial vault was extant when Frederick Law Olmsted's ashes were moved there from Mt. Auburn Cemetery in Watertown, Massachusetts, in 1907. The vault was restored and inscriptions added in 1959 |                                          |                                                                                           |  |  |  |  |  |
|                                                                                                                                                                                                                                                                                                              | LOCATION OF DRAWINGS/IMAGES/SOURCE MATERIAL Frederick Law Olmsted National Historic Site; Library of Congress – Olmsted Associates Records                                                                                                                                                    |                                          |                                                                                           |  |  |  |  |  |
|                                                                                                                                                                                                                                                                                                              | VISUAL ASSESSMENT SUMMARY (Check boxes for the qualities that are key features of this landscape. If attaching descriptive narrative, consider these categories.)                                                                                                                             |                                          |                                                                                           |  |  |  |  |  |
|                                                                                                                                                                                                                                                                                                              | <ul> <li>□ Layout &amp; Spatial Relationships</li> <li>□ Circulation</li> <li>□ Topography</li> <li>□ Plantings/Vegetation</li> <li>□ Views &amp; Vistas</li> <li>□ Boundaries</li> </ul>                                                                                                     | ☐ Drair<br>☐ Build<br>☐ Recre<br>☑ Other | r Features nage lings/Structures/Objects eational Space r: Inscriptions on tomb gn Style: |  |  |  |  |  |