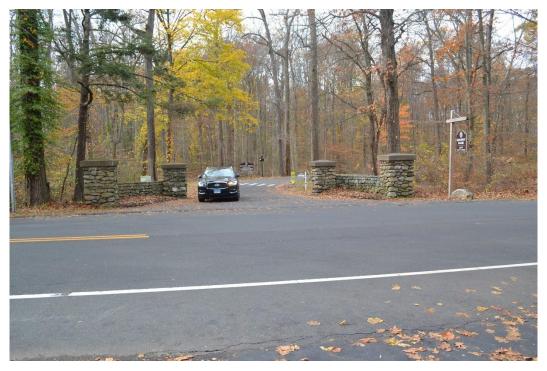

#### Observations regarding features characteristic of Olmsted firm design

Waveny is a Country Place-era estate and gentleman's farm with landscape features designed by the Olmsted firm during the early twentieth century. The Tudor Revival-style house was designed by noted New York City architect William B. Tubby for Lewis H. Lapham in 1912–1914. Northeast of, and close to, the house are earlier service buildings designed by Stamford designer-builder Frank Shea for Thomas W. Hall circa 1895 in the first phase of the estate's development; several other secondary buildings and structures are at a greater distance north and west of the house. The house, sited atop the highest elevation on the property, is the focal point of the estate. North of the house is a walled arrival court, while east of the house is a formal walk system with a cross axis centered around a fountain and terminated north and south by built garden structures. The garden structure at the north end of the walk is set within a walled garden. In addition to these elements, Olmsted Brothers Landscape Architects designed the entrance drive, meadow and field arrangements, plantings around the house, and a planted berm to limit the visual impact of the nearby Merritt Parkway, built in 1935. The property, which extends over 285 acres of open fields and meadows edged by woodland. Property boundaries are marked by stone walls to the east, south, and west.

The entrance drive sequence, arrival court, formal walks, and gardens around the house retain a high degree of integrity, as do the fields south of the house. The wooded area along the Merritt Parkway also contains the berm recommended by the firm. Surviving features associated with the Olmsted firm design are discussed in detail in a 2019 National Register of Historic Places nomination for the property.