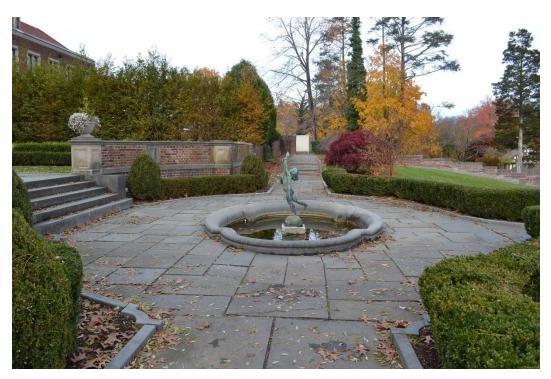

#### Observations regarding features characteristic of Olmsted firm design

Waveny is a Country Place-era estate and gentleman's farm with landscape features designed by the Olmsted firm during the early twentieth century. The Tudor Revival-style house was designed by noted New York City architect William B. Tubby for Lewis H. Lapham in 1912–1914. Northeast of, and close to, the house are earlier service buildings designed by Stamford designer-builder Frank Shea for Thomas W. Hall circa 1895 in the first phase of the estate's development; several other secondary buildings and structures are at a greater distance north and west of the house. The house, sited atop the highest elevation on the property, is the focal point of the estate. North of the house is a walled arrival court, while east of the house is a formal walk system with a cross axis centered around a fountain and terminated north and south by built garden structures. The garden structure at the north end of the walk is set within a walled garden. In addition to these elements, Olmsted Brothers Landscape Architects designed the entrance drive, meadow and field arrangements, plantings around the house, and a planted berm to limit the visual impact of the nearby Merritt Parkway, built in 1935. The property, which extends over 285 acres of open fields and meadows edged by woodland. Property boundaries are marked by stone walls to the east, south, and west.

The entrance drive sequence, arrival court, formal walks, and gardens around the house retain a high degree of integrity, as do the fields south of the house. The wooded area along the Merritt Parkway also contains the berm recommended by the firm. Surviving features associated with the Olmsted firm design are discussed in detail in a 2019 National Register of Historic Places nomination for the property.