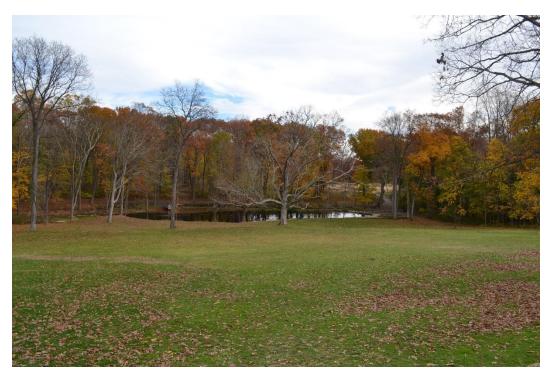

#### Observations regarding features characteristic of Olmsted firm design

Waveny is a Country Place-era estate and gentleman's farm with landscape features designed by the Olmsted firm during the early twentieth century. The Tudor Revival-style house was designed by noted New York City architect William B. Tubby for Lewis H. Lapham in 1912–1914. Northeast of, and close to, the house are earlier service buildings designed by Stamford designer-builder Frank Shea for Thomas W. Hall circa 1895 in the first phase of the estate's development; several other secondary buildings and structures are at a greater distance north and west of the house. The house, sited atop the highest elevation on the property, is the focal point of the estate. North of the house is a walled arrival court, while east of the house is a formal walk system with a cross axis centered around a fountain and terminated north and south by built garden structures. The garden structure at the north end of the walk is set within a walled garden. In addition to these elements, Olmsted Brothers Landscape Architects designed the entrance drive, meadow and field arrangements, plantings around the house, and a planted berm to limit the visual impact of the nearby Merritt Parkway, built in 1935. The property, which extends over 285 acres of open fields and meadows edged by woodland. Property boundaries are marked by stone walls to the east, south, and west.

The property was transferred to the Town of New Canaan in 1967 and converted to a public park. A portion of the property was altered by the Town through construction of several large buildings and structures between 1967 and 1973, including two water towers. There is also a large parking area located near the house to accommodate visitors. Former fields are now used for recreation but retain their open character.