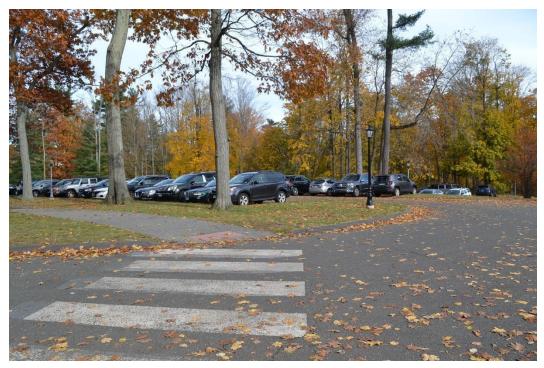

The property was transferred to the Town of New Canaan in 1967 and converted to a public park. A portion of the property was altered by the Town through construction of several large buildings and structures between 1967 and 1973, including two water towers. There is also a large parking area located near the house to accommodate visitors. Former fields are now used for recreation but retain their open character.