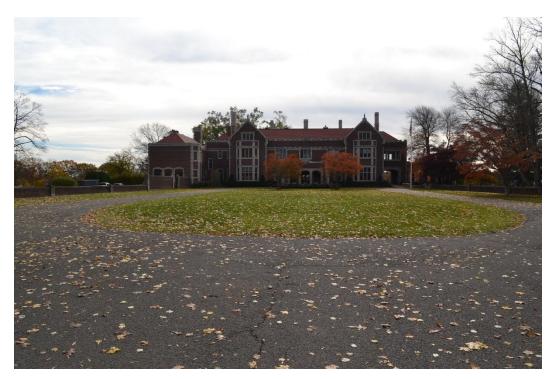

#### Observations regarding features characteristic of Olmsted firm design

Waveny is a Country Place-era estate and gentleman's farm with landscape features designed by the Olmsted firm during the early twentieth century. The Tudor Revival-style house was designed by noted New York City architect William B. Tubby for Lewis H. Lapham in 1912–1914. Northeast of, and close to, the house are earlier service buildings designed by Stamford designer-builder Frank Shea for Thomas W. Hall circa 1895 in the first phase of the estate's development; several other secondary buildings and structures are at a greater distance north and west of the house. The house, sited atop the highest elevation on the property, is the focal point of the estate. North of the house is a walled arrival court, while east of the house is a formal walk system with a cross axis centered around a fountain and terminated north and south by built garden structures. The garden structure at the north end of the walk is set within a walled garden. In addition to these elements, Olmsted Brothers Landscape Architects designed the entrance drive, meadow and field arrangements, plantings around the house, and a planted berm to limit the visual impact of the nearby Merritt Parkway, built in 1935. The property, which extends over 285 acres of open fields and meadows edged by woodland. Property boundaries are marked by stone walls to the east, south, and west.

The entrance drive sequence, arrival court, formal walks, and gardens around the house retain a high degree of integrity, as do the fields south of the house. The wooded area along the Merritt Parkway also contains the berm recommended by the firm. Surviving features associated with the Olmsted firm design are discussed in detail in a 2019 National Register of Historic Places nomination for the property.