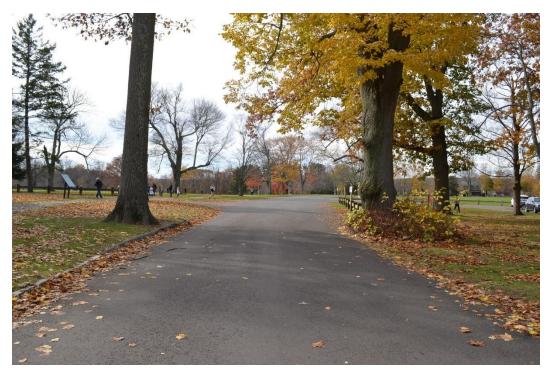

The property was transferred to the Town of New Canaan in 1967 and converted to a public park. A portion of the property was altered by the Town through construction of several large buildings and structures between 1967 and 1973, including two water towers. There is also a large parking area located near the house to accommodate visitors. Former fields are now used for recreation but retain their open character.

The entrance drive sequence, arrival court, formal walks, and gardens around the house retain a high degree of integrity, as do the fields south of the house. The wooded area along the Merritt Parkway also contains the berm recommended by the firm. Surviving features associated with the Olmsted firm design are discussed in detail in a 2019 National Register of Historic Places nomination for the property.