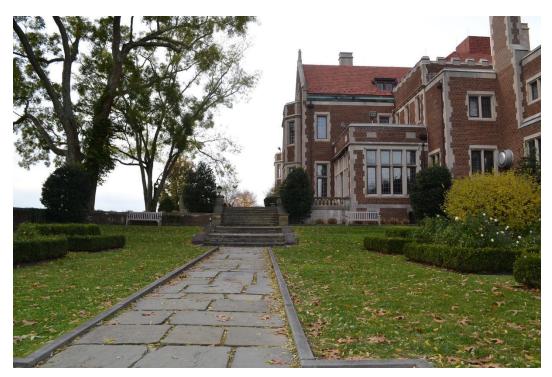

#### Observations regarding features characteristic of Olmsted firm design

Waveny is a Country Place-era estate and gentleman's farm with landscape features designed by the Olmsted firm during the early twentieth century. The Tudor Revival-style house was designed by noted New York City architect William B. Tubby for Lewis H. Lapham in 1912–1914. Northeast of, and close to, the house are earlier service buildings designed by Stamford designer-builder Frank Shea for Thomas W. Hall circa 1895 in the first phase of the estate's development; several other secondary buildings and structures are at a greater distance north and west of the house. The house, sited atop the highest elevation on the property, is the focal point of the estate. North of the house is a walled arrival court, while east of the house is a formal walk system with a cross axis centered around a fountain and terminated north and south by built garden structures. The garden structure at the north end of the walk is set within a walled garden. In addition to these elements, Olmsted Brothers Landscape Architects designed the entrance drive, meadow and field arrangements, plantings around the house, and a planted berm to limit the visual impact of the nearby Merritt Parkway, built in 1935. The property, which extends over 285 acres of open fields and meadows edged by woodland. Property boundaries are marked by stone walls to the east, south, and west.

The entrance drive sequence, arrival court, formal walks, and gardens around the house retain a high degree of integrity, as do the fields south of the house. The wooded area along the Merritt Parkway also contains the berm recommended by the firm. Surviving features associated with the Olmsted firm design are discussed in detail in a 2019 National Register of Historic Places nomination for the property.