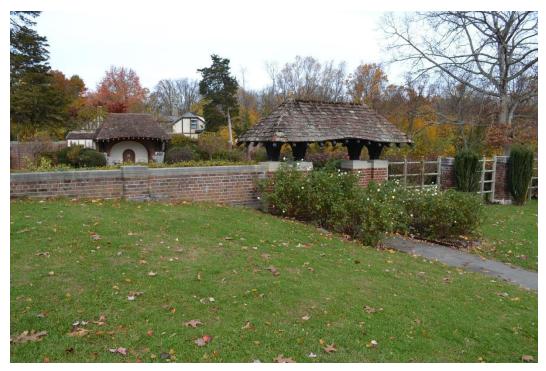

#### Observations regarding features characteristic of Olmsted firm design

Waveny is a Country Place-era estate and gentleman's farm with landscape features designed by the Olmsted firm during the early twentieth century. The Tudor Revival-style house was designed by noted New York City architect William B. Tubby for Lewis H. Lapham in 1912–1914. Northeast of, and close to, the house are earlier service buildings designed by Stamford designer-builder Frank Shea for Thomas W. Hall circa 1895 in the first phase of the estate's development; several other secondary buildings and structures are at a greater distance north and west of the house. The house, sited atop the highest elevation on the property, is the focal point of the estate. North of the house is a walled arrival court, while east of the house is a formal walk system with a cross axis centered around a fountain and terminated north and south by built garden structures. The garden structure at the north end of the walk is set within a walled garden. In addition to these elements, Olmsted Brothers Landscape Architects designed the entrance drive, meadow and field arrangements, plantings around the house, and a planted berm to limit the visual impact of the nearby Merritt Parkway, built in 1935. The property, which extends over 285 acres of open fields and meadows edged by woodland. Property boundaries are marked by stone walls to the east, south, and west.