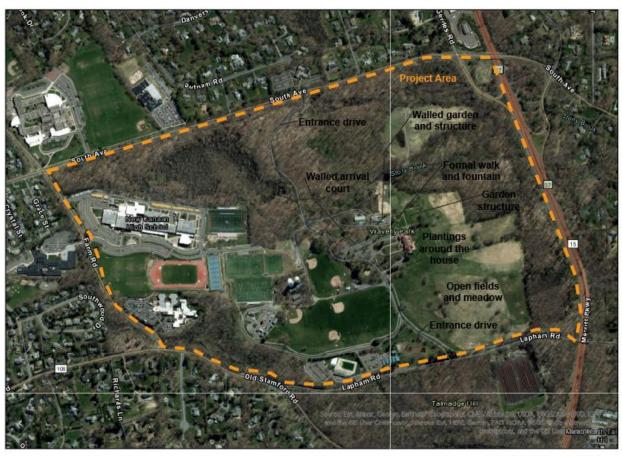

#### Observations regarding features characteristic of Olmsted firm design

Waveny is a Country Place-era estate and gentleman's farm with landscape features designed by the Olmsted firm during the early twentieth century. The Tudor Revival-style house was designed by noted New York City architect William B. Tubby for Lewis H. Lapham in 1912–1914. Northeast of, and close to, the house are earlier service buildings designed by Stamford designer-builder Frank Shea for Thomas W. Hall circa 1895 in the first phase of the estate's development; several other secondary buildings and structures are at a greater distance north and west of the house. The house, sited atop the highest elevation on the property, is the focal point of the estate. North of the house is a walled arrival court, while east of the house is a formal walk system with a cross axis centered around a fountain and terminated north and south by built garden structures. The garden structure at the north end of the walk is set within a walled garden. In addition to these elements, Olmsted Brothers Landscape Architects designed the entrance drive, meadow and field arrangements, plantings around the house, and a planted berm to limit the visual impact of the nearby Merritt Parkway, built in 1935. The property, which extends over 285 acres of open fields and meadows edged by woodland. Property boundaries are marked by stone walls to the east, south, and west.

The entrance drive sequence, arrival court, formal walks, and gardens around the house retain a high degree of integrity, as do the fields south of the house. The wooded area along the Merritt Parkway also contains the berm recommended by the firm. Surviving features associated with the Olmsted firm design are discussed in detail in a 2019 National Register of Historic Places nomination for the property.