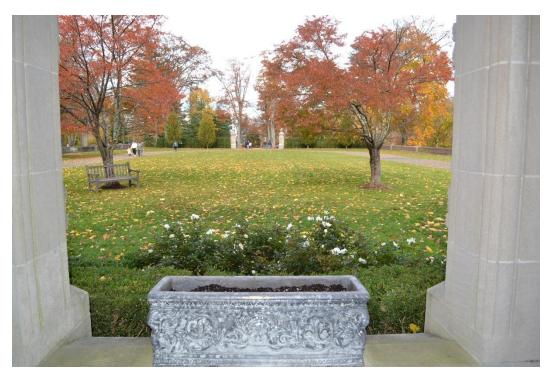

#### Observations regarding features characteristic of Olmsted firm design

Waveny is a Country Place-era estate and gentleman's farm with landscape features designed by the Olmsted firm during the early twentieth century. The Tudor Revival-style house was designed by noted New York City architect William B. Tubby for Lewis H. Lapham in 1912–1914. Northeast of, and close to, the house are earlier service buildings designed by Stamford designer-builder Frank Shea for Thomas W. Hall circa 1895 in the first phase of the estate's development; several other secondary buildings and structures are at a greater distance north and west of the house. The house, sited atop the highest elevation on the property, is the focal point of the estate. North of the house is a walled arrival court, while east of the house is a formal walk system with a cross axis centered around a fountain and terminated north and south by built garden structures. The garden structure at the north end of the walk is set within a walled garden. In addition to these elements, Olmsted Brothers Landscape Architects designed the entrance drive, meadow and field arrangements, plantings around the house, and a planted berm to limit the visual impact of the nearby Merritt Parkway, built in 1935. The property, which extends over 285 acres of open fields and meadows edged by woodland. Property boundaries are marked by stone walls to the east, south, and west.